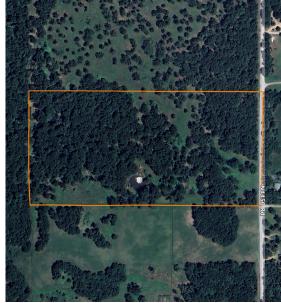

## 20 ACRE HOMESITE OR HOBBY FARM TRACT WITH POND AND ELECTRICITY

TRACT WITH POND AND

ACRES: 20

- Electricity
- Fiber optic
- Pond
- Livestock friendly
- High visibility timber block with burn history

- Great access/road frontage
- Excellent hunting
- 40 minutes to Tulsa or Siloam Springs
- 1 hour to Springdale, AR
- 10 minutes to Locust Grove