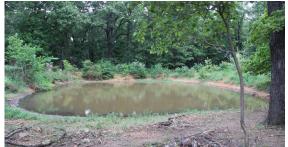

## 20 ACRE HOMESITE OR HOBBY FARM TRACT WITH POND AND ELECTRICITY

TRACT WITH POND AND

ACRES: 20

- Electricity
- Fiber optic
- Pond
- Livestock friendly
- High visibility timber block with burn history

- Great access/road frontage
- Excellent hunting
- 40 minutes to Tulsa or Siloam Springs
- 1 hour to Springdale, AR
- 10 minutes to Locust Grove