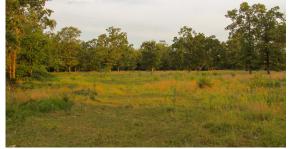

## 20 ACRE HOMESITE OR HOBBY FARM TRACT WITH A BEAUTIFUL MIX OF GRASS AND SHADE

PRICE: **\$140,000**COUNTY: **MAYES**STATE: **OKLAHOMA** 

ACRES: 20

- Electricity
- Fiber optic
- Uniquely beautiful scattering of shade trees
- Livestock friendly
- High visibility timber block with burn history