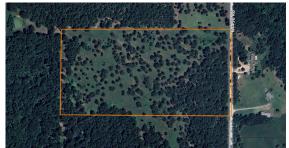

## 20 ACRE HOMESITE OR HOBBY FARM TRACT WITH A BEAUTIFUL MIX OF GRASS AND SHADE

PRICE: **\$140,000**COUNTY: **MAYES**STATE: **OKLAHOMA** 

ACRES: 20

- Electricity
- Fiber optic
- Uniquely beautiful scattering of shade trees
- Livestock friendly
- High visibility timber block with burn history

- Great access/road frontage
- Excellent hunting
- 40 minutes to Tulsa or Siloam Springs
- 1 hour to Springdale, AR
- 10 minutes to Locust Grove

For more information, contact:

MAX FARRELL, Land Agent

479.718.6457 | MFarrell@MidwestLandGroup.com