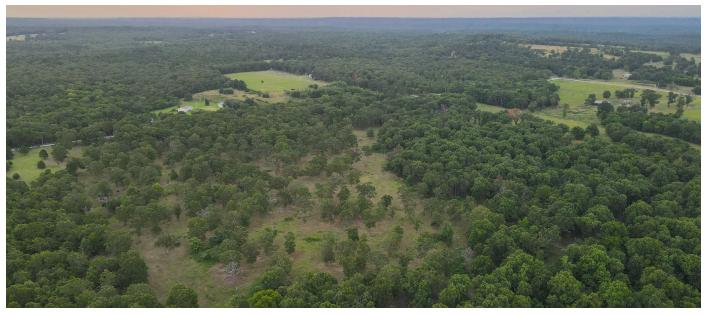

## 20 ACRE HOMESITE OR HOBBY FARM TRACT WITH A BEAUTIFUL MIX OF GRASS AND SHADE

PRICE: **\$140,000**COUNTY: **MAYES**STATE: **OKLAHOMA** 

ACRES: 20

- Electricity
- Fiber optic
- Uniquely beautiful scattering of shade trees
- Livestock friendly
- High visibility timber block with burn history

- Great access/road frontage
- Excellent hunting
- 40 minutes to Tulsa or Siloam Springs
- 1 hour to Springdale, AR
- 10 minutes to Locust Grove

For more information, contact:

MAX FARRELL, Land Agent

479.718.6457 | MFarrell@MidwestLandGroup.com