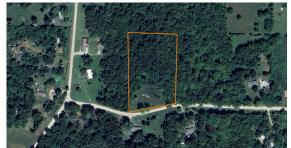

## **PROPERTY FEATURES**

- Approved for residential build
- Just over half mile from paved road
- 7 miles south of Bates City
- Less than 30 minutes from KC suburban areas
- Rural setting
- Mostly treed
- Cleared build area along road
- Lots 40 & 41 Haynes Hills