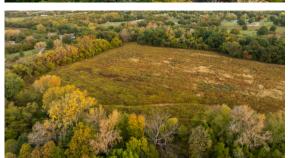

## **PROPERTY FEATURES**

- 23 +/- tillable acres not planted in 2024
- 18 +/- acres of mature timber and dense cedars
- Private and quiet setting
- 11 acres outside of a flood zone
- Multiple build locations

- Excellent recreational use
- Deer and turkey are abundant
- Ducks use Sni-Bar frequently
- Farm and hunting rights will transfer to new owner
- 1,350 feet blacktop hunt road frontage

For more information, contact: