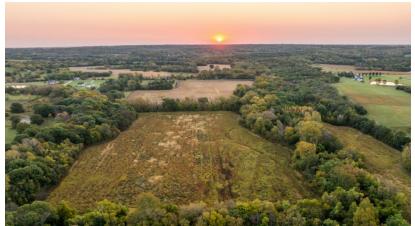

## RECREATION AND TILLABLE FARM ALONG SNI-BAR CREEK

ACRES: 41

## **PROPERTY FEATURES**

- 23 +/- tillable acres not planted in 2024
- 18 +/- acres of mature timber and dense cedars
- Private and quiet setting
- 11 acres outside of a flood zone
- Multiple build locations

- Excellent recreational use
- Deer and turkey are abundant
- Ducks use Sni-Bar frequently
- Farm and hunting rights will transfer to new owner
- 1,350 feet blacktop hunt road frontage

For more information, contact: