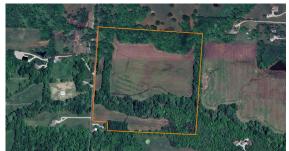

## RECREATION AND TILLABLE FARM ALONG SNI-BAR CREEK

ACRES: 41

## **PROPERTY FEATURES**

- 23 +/- tillable acres not planted in 2024
- 18 +/- acres of mature timber and dense cedars
- Private and quiet setting
- 11 acres outside of a flood zone
- Multiple build locations

- Excellent recreational use
- Deer and turkey are abundant
- Ducks use Sni-Bar frequently
- Farm and hunting rights will transfer to new owner
- 1,350 feet blacktop hunt road frontage

For more information, contact: