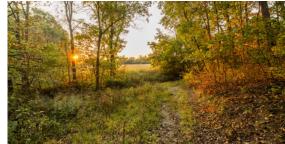

## **PROPERTY FEATURES**

- 23 +/- tillable acres not planted in 2024
- 18 +/- acres of mature timber and dense cedars
- Private and quiet setting
- 11 acres outside of a flood zone
- Multiple build locations

- Excellent recreational use
- Deer and turkey are abundant
- Ducks use Sni-Bar frequently
- Farm and hunting rights will transfer to new owner
- 1,350 feet blacktop hunt road frontage

For more information, contact: