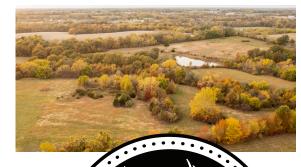

## **AMAZING JACKSON COUNTY BUILD SITE - TRACT 3**

ACRES: 11.74

## **PROPERTY FEATURES**

- Blacktop road access
- Water and electricity runs along the road
- Picturesque build site
- Rolling topography with amazing views
- Open pasture
- Wooded areas with mature trees
- Great recreational opportunities