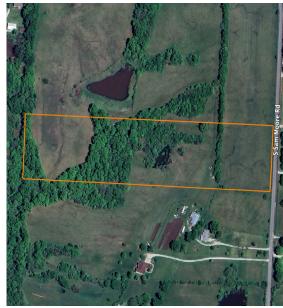

## **AMAZING JACKSON COUNTY BUILD SITE - TRACT 3**

ACRES: 11.74

## **PROPERTY FEATURES**

- Blacktop road access
- Water and electricity runs along the road
- Picturesque build site
- Rolling topography with amazing views
- Open pasture
- Wooded areas with mature trees
- Great recreational opportunities

- Additional tracts of land available
- Lone Jack School District
- 4 miles to Lone Jack
- 16 miles to Lee's Summit
- 35 miles to Kansas City
- 1 hour to Kansas City International Airport

For more information, contact: