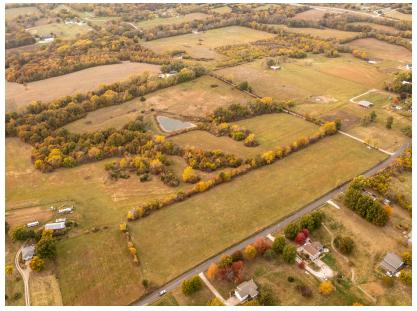

## **AMAZING JACKSON COUNTY BUILD SITE - TRACT 3**

ACRES: 11.74

## **PROPERTY FEATURES**

- Blacktop road access
- Water and electricity runs along the road
- Picturesque build site
- Rolling topography with amazing views
- Open pasture
- Wooded areas with mature trees
- Great recreational opportunities

- Additional tracts of land available
- Lone Jack School District
- 4 miles to Lone Jack
- 16 miles to Lee's Summit
- 35 miles to Kansas City
- 1 hour to Kansas City International Airport

For more information, contact: