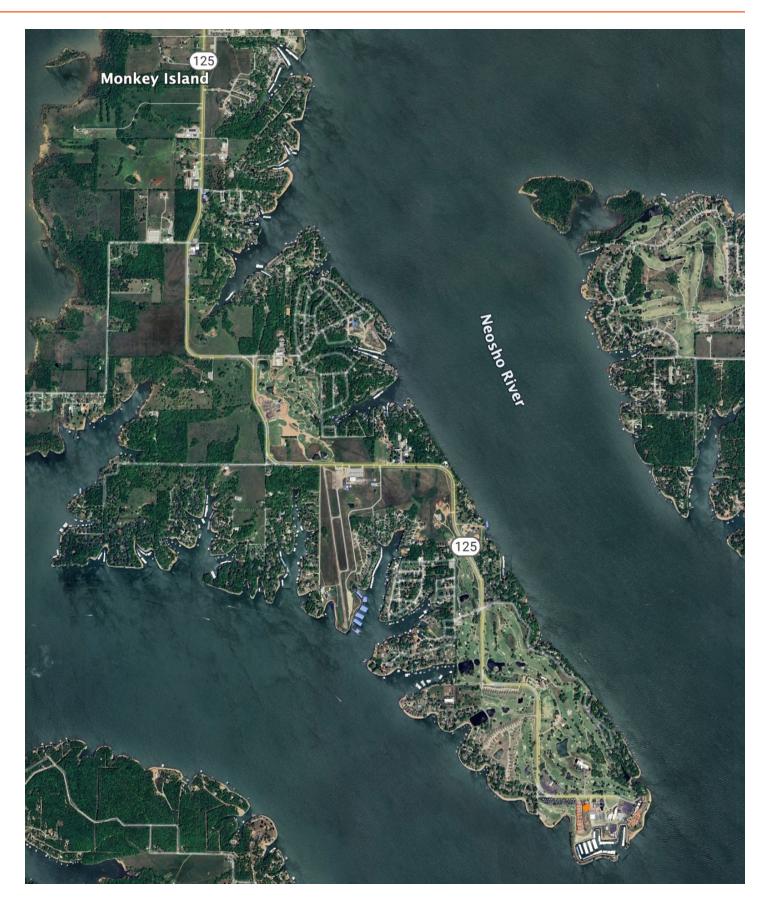

schedule a private tour. Proof of funds or a qualification letter is required to schedule a showing. The agent is related to the seller.



#### **PROPERTY FEATURES**

#### PRICE: \$995,000 COUNTY: DELAWARE

- Villas at Shangri-La ٠
- 3,445 square foot home •
- 4 bed, 3 full bath ٠
- Beautiful lake views •
- Secure gated entry •
- Pool, hot tub, patio

#### STATE: OKALHOMA

- ACRES: .2
- Outdoor fireplace •
- 2 fireplaces inside •
- **Resort** amenities ٠
- Dining nearby
- Golf course •



## 4 BED, 3 BATH HOME

Discover luxury lakeside living in this exquisite 4-bedroom, 3-bathroom, 3-story home at the renowned Villas at Shangri-La Resort on Grand Lake in Monkey Island, Oklahoma.



#### **BEAUTIFUL LAKE VIEWS**



#### OUTDOOR PATIO ENTERTAINMENT



#### AERIAL MAP



#### OVERVIEW MAP



## AGENT CONTACT

Being a landowner can be very rewarding. Agent Tony Prideaux knows that firsthand, having experience with his own land in Rogers County, Oklahoma. He's planted food plots, cleared land, created good habitat for wildlife, made improvements, built upon it, and more. Tony can operate just about any piece of equipment, and enjoys doing so around his property, always improving it.

Born in Tulsa, Tony graduated from Claremore High School before entering the workforce. He ran his own business, Glass by Tony, for 10 years as Tulsa's largest independent and top-rated auto glass company before selling the business. At Midwest Land Group, he's able to take that experience serving the public and combine it with something he truly enjoys, all while helping land buyers and sellers p