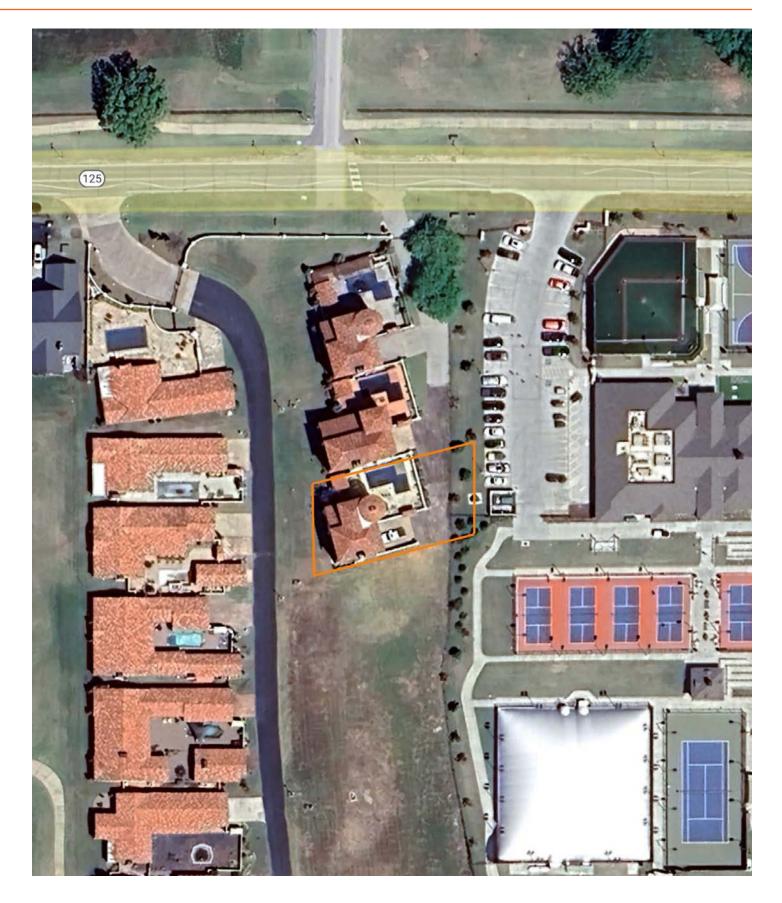

8) 960-1226 today to schedule a private tour. Proof of funds or a qualification letter is required to schedule a showing. The agent is related to the seller.



#### **PROPERTY FEATURES**

#### PRICE: \$995,000 COUNTY: DELAWARE

- Villas at Shangri-La ٠
- 3,445 square foot home •
- 4 bed, 3 full bath ٠
- Beautiful lake views •
- Secure gated entry •
- Pool, hot tub, patio

#### STATE: OKALHOMA

- ACRES: .2
- Outdoor fireplace •
- 2 fireplaces inside •
- **Resort** amenities ٠
- Dining nearby
- Golf course •



## 4 BED, 3 BATH HOME

Discover luxury lakeside living in this exquisite 4-bedroom, 3-bathroom, 3-story home at the renowned Villas at Shangri-La Resort on Grand Lake in Monkey Island, Oklahoma.



#### **BEAUTIFUL LAKE VIEWS**



#### OUTDOOR PATIO ENTERTAINMENT



#### AERIAL MAP



#### OVERVIEW MAP



## AGENT CONTACT

Being a landowner can be very rewarding. Agent Tony Prideaux knows that firsthand, having experience with his own land in Rogers County, Oklahoma. He's planted food plots, cleared land, created good habitat for wildlife, made improvements, built upon it, and more. Tony can operate just about any piece of equipment, and enjoys doing so around his property, always improving it.

Born in Tulsa, Tony graduated from Claremore High School before entering the workforce. He ran his own business, Glass by Tony, for 10 years as Tulsa's largest independent and top-rated auto glass company before selling the business. At Midwest Land Group, he's able to take that experience serving the public and combine it with something he truly enjoys, all while helping land