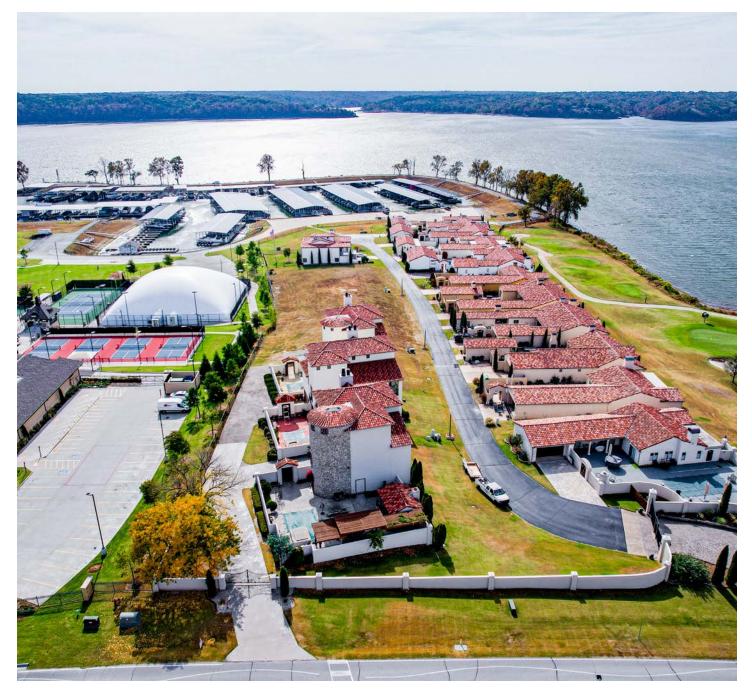

#### MIDWEST LAND GROUP IS HONORED TO PRESENT LUXURY LIVING AT THE VILLAS AT SHANGRI-LA RESORT

Discover luxury lakeside living in this exquisite 4-bedroom, 3-bathroom, 3-story home at the renowned Villas at Shangri-La Resort on Grand Lake in Monkey Island, Oklahoma. This property boasts breathtaking sunset views over Grand Lake and offers unparalleled access to a host of recreational activities. Next door to the Anchor and Racquet Club and the Shangri-La Hotel, residents can enjoy top-notch amenities, including dining, tennis, pickleball, an arcade, and more. Take your golf cart to the championship golf course, unwind at the nearby resort facilities, or explore endless lake activities.

#### OVERVIEW MAP