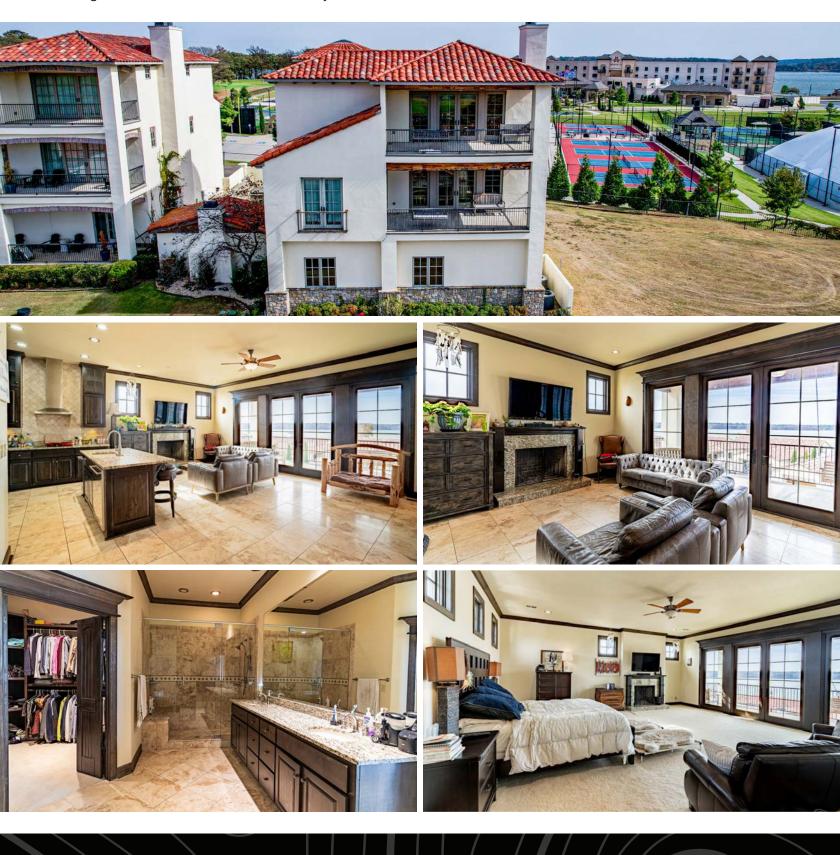

#### MIDWEST LAND GROUP IS HONORED TO PRESENT LUXURY LIVING AT THE VILLAS AT SHANGRI-LA RESORT

Discover luxury lakeside living in this exquisite 4-bedroom, 3-bathroom, 3-story home at the renowned Villas at Shangri-La Resort on Grand Lake in Monkey Island, Oklahoma. This property boasts breathtaking sunset views over Grand Lake and offers unparalleled access to a host of recreational activities. Next door to the Anchor and Racquet Club and the Shangri-La Hotel, residents can enjoy top-notch amenities, including dining, tennis, pickleball, an arcade, and more. Take your golf cart to the championship golf course, unwind at the nearby resort facilities, or explore endless lake activities.

#### PRICE: \$995,000 COUNTY: DELAWARE

- Villas at Shangri-La ٠
- 3,445 square foot home •
- 4 bed, 3 full bath ٠
- Beautiful lake views •
- Secure gated entry •
- Pool, hot tub, patio

#### STATE: OKALHOMA

- ACRES: .2
- Outdoor fireplace •
- 2 fireplaces inside •
- **Resort** amenities ٠
- Dining nearby
- Golf course •

#### **BEAUTIFUL LAKE VIEWS**

#### OUTDOOR PATIO ENTERTAINMENT