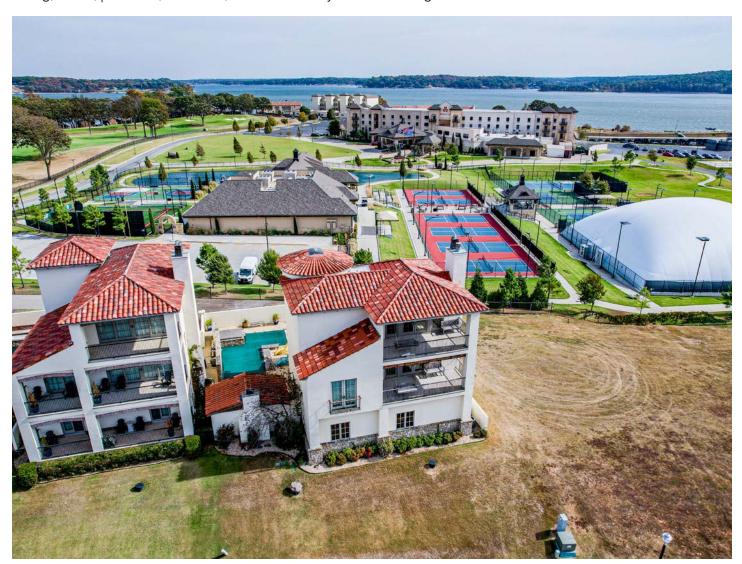

#### MIDWEST LAND GROUP IS HONORED TO PRESENT LUXURY LIVING AT THE VILLAS AT SHANGRI-LA RESORT

Discover luxury lakeside living in this exquisite 4-bedroom, 3-bathroom, 3-story home at the renowned Villas at Shangri-La Resort on Grand Lake in Monkey Island, Oklahoma. This property boasts breathtaking sunset views over Grand Lake and offers unparalleled access to a host of recreational activities. Next door to the Anchor and Racquet Club and the Shangri-La Hotel, residents can enjoy top-notch amenities, including dining, tennis, pickleball, an arcade, and more. Take your golf cart to the championship golf course, unwind at the nearby resort facilities, or explore endless lake activities.

## 4 BED, 3 BATH HOME

Discover luxury lakeside living in this exquisite 4-bedroom, 3-bathroom, 3-story home at the renowned Villas at Shangri-La Resort on Grand Lake in Monkey Island, Oklahoma.

#### AERIAL MAP