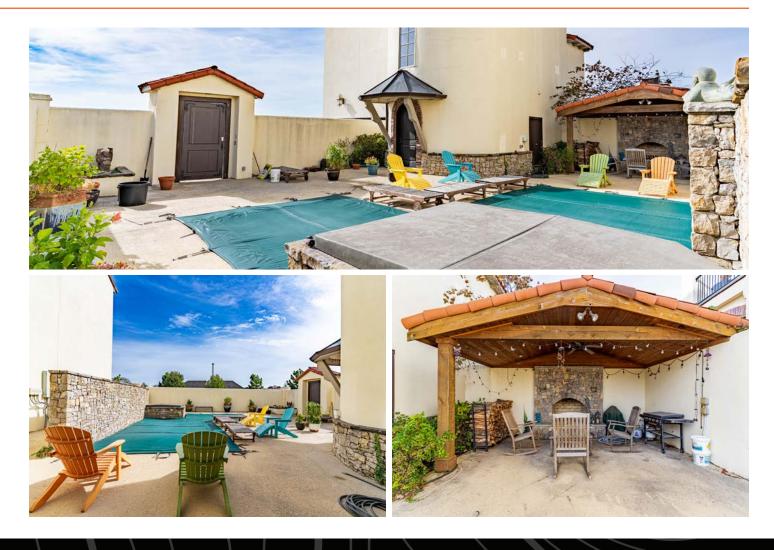

ony Prideaux at (918) 960-1226 today to schedule a private tour. Proof of funds or a qualification letter is required to schedule a showing. The agent is related to the seller.



#### **PROPERTY FEATURES**

#### PRICE: \$995,000 COUNTY: DELAWARE

- Villas at Shangri-La ٠
- 3,445 square foot home •
- 4 bed, 3 full bath ٠
- Beautiful lake views •
- Secure gated entry •
- Pool, hot tub, patio

#### STATE: OKALHOMA

- ACRES: .2
- Outdoor fireplace •
- 2 fireplaces inside •
- **Resort** amenities ٠
- Dining nearby
- Golf course •



## 4 BED, 3 BATH HOME

Discover luxury lakeside living in this exquisite 4-bedroom, 3-bathroom, 3-story home at the renowned Villas at Shangri-La Resort on Grand Lake in Monkey Island, Oklahoma.



#### **BEAUTIFUL LAKE VIEWS**



#### OUTDOOR PATIO ENTERTAINMENT



#### AERIAL MAP



#### OVERVIEW MAP



## AGENT CONTACT

Being a landowner can be very rewarding. Agent Tony Prideaux knows that firsthand, having experience with his own land in Rogers County, Oklahoma. He's planted food plots, cleared land, created good habitat for wildlife, made improvements, built upon it, and more. Tony can operate just about any piece of equipment, and enjoys doing so around his property, always improving it.

Born in Tulsa, Tony graduated from Claremore High School before entering the workforce. He ran his own business, Glass by Tony, for 10 years as Tulsa's largest independent and top-rated auto glass company before selling the business. At Midwest Land Group, he's able to take that experience serving the public and combine it with something he truly enjoys, all