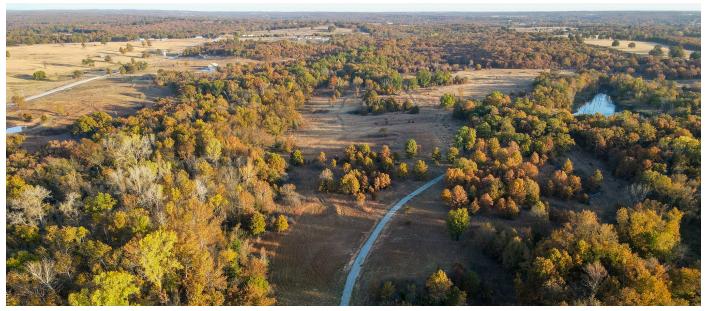

## **COUNTRY LIVING WITH QUICK ACCESS TO TOWN**

PRICE: \$175,520 **COUNTY: CREEK** STATE: OKLAHOMA

ACRES: 32

## **PROPERTY FEATURES**

- 32 +/- acres
- Partially fenced
- Pasture ground
- Wooded
- Creek

- Highway access
- Abundant wildlife
- Driveway
- 3 miles to Bristow
- 5 miles to Turnpike Gate entrance

For more information, contact: