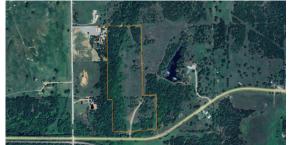

## **COUNTRY LIVING WITH QUICK ACCESS TO TOWN**

PRICE: \$175,520 **COUNTY: CREEK** STATE: OKLAHOMA

ACRES: 32

## **PROPERTY FEATURES**

- 32 +/- acres
- Partially fenced
- Pasture ground
- Wooded
- Creek

- Highway access
- Abundant wildlife
- Driveway
- 3 miles to Bristow
- 5 miles to Turnpike Gate entrance

For more information, contact: