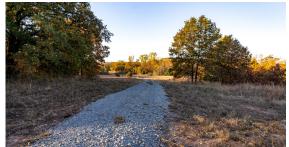

## **PROPERTY FEATURES**

- 32 +/- acres
- Partially fenced
- Pasture ground
- Wooded
- Creek

- Highway access
- Abundant wildlife
- Driveway
- 3 miles to Bristow
- 5 miles to Turnpike Gate entrance

For more information, contact: