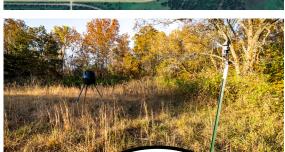

## **PROPERTY FEATURES**

- 32 +/- acres
- Partially fenced
- Pasture ground
- Wooded
- Creek

- Highway access
- Abundant wildlife
- Driveway
- 3 miles to Bristow
- 5 miles to Turnpike Gate entrance

For more information, contact: