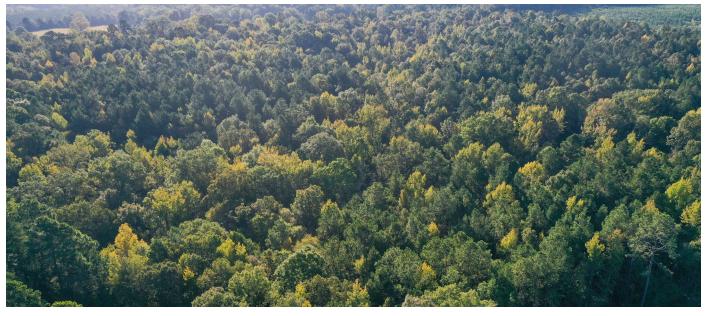

## TIMBERED ACREAGE WITH A CREEK

PRICE: \$106,000 COUNTY: CLARK STATE: ARKANSAS

ACRES: 40

- 40 +/- surveyed acres
- Mixture of pine and hardwood timber
- Towering white oaks
- Live creeks
- Power available
- County road frontage