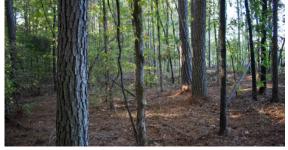

## TIMBERED ACREAGE WITH A CREEK

PRICE: \$106,000 COUNTY: CLARK STATE: ARKANSAS

ACRES: 40

- 40 +/- surveyed acres
- Mixture of pine and hardwood timber
- Towering white oaks
- Live creeks
- Power available
- County road frontage