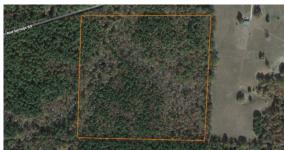

## TIMBERED ACREAGE WITH A CREEK

PRICE: \$106,000 COUNTY: CLARK STATE: ARKANSAS

ACRES: 40

- 40 +/- surveyed acres
- Mixture of pine and hardwood timber
- Towering white oaks
- Live creeks
- Power available
- County road frontage