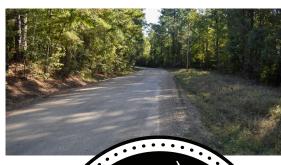

## TIMBERED ACREAGE WITH A CREEK

PRICE: \$106,000 COUNTY: CLARK STATE: ARKANSAS

ACRES: 40

- 40 +/- surveyed acres
- Mixture of pine and hardwood timber
- Towering white oaks
- Live creeks
- Power available
- County road frontage