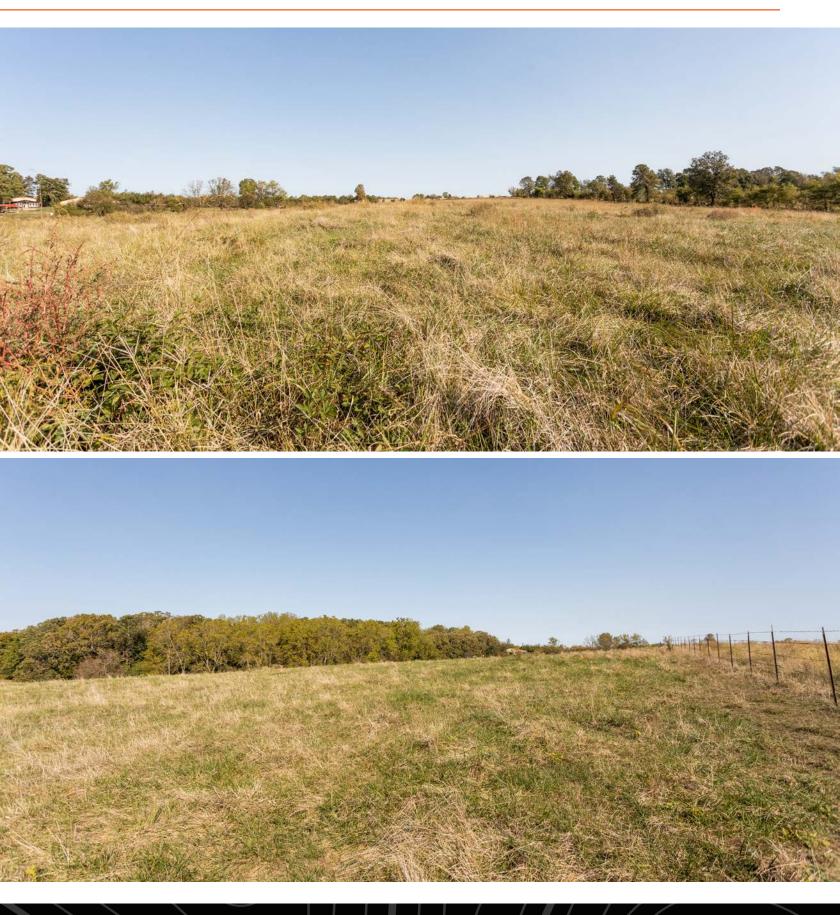

phy on this property would be perfect for a walkout basement and would suit just about any layout or design plan. The property sits within Clever School District, and it does not have any HOA or deed restrictions. Additional acreage is available for purchase. For more information or to set up a private showing contact Clay O'Dell at (417) 414-1808.



## **PROPERTY FEATURES**

#### PRICE: **\$282,810** COUNTY: CHRISTIAN

STATE: MISSOURI

#### ACRES: 25.7

- Electric at the road
- Partial fence •

•

- Mature timber ٠
- Rolling pasture •
- Paved road frontage •

- ٠ **Clever School District**
- 20 minutes from Nixa, MO ٠
- 25 minutes from Springfield, MO ٠
- 35 minutes from Table Rock Lake access •



# DIVERSE 25 +/- ACRE TRACT



# PARTIAL FENCE



### MATURE TIMBER



# ROLLING PASTURE



# SEVERAL GREAT BUILD SITES



# ADDITIONAL PHOTOS



#### TOPOGRAPHY MAP



#### HILLSHADE MAP



#### OVERVIEW MAP



# AGENT CONTACT

Born in Springfield, Missouri, Clay O'Dell grew up loving to bow hunt and has done so ever since, enjoying the challenges that come along with it. His parents raised him with standards that have stuck with him his entire life: to treat others as you'd want to be treated, and to work hard in order to achieve your goals.

While earning his Bachelor's in Agricultural Business from Missouri State University, Clay worked as a wildlife technician for renowned deer biologist Dr. Grant Woods (GrowingDeer. tv) and later interned with a local bank, assisting in the agricultural lending department. Following his calling to work in the outdoors, Clay worked as a la