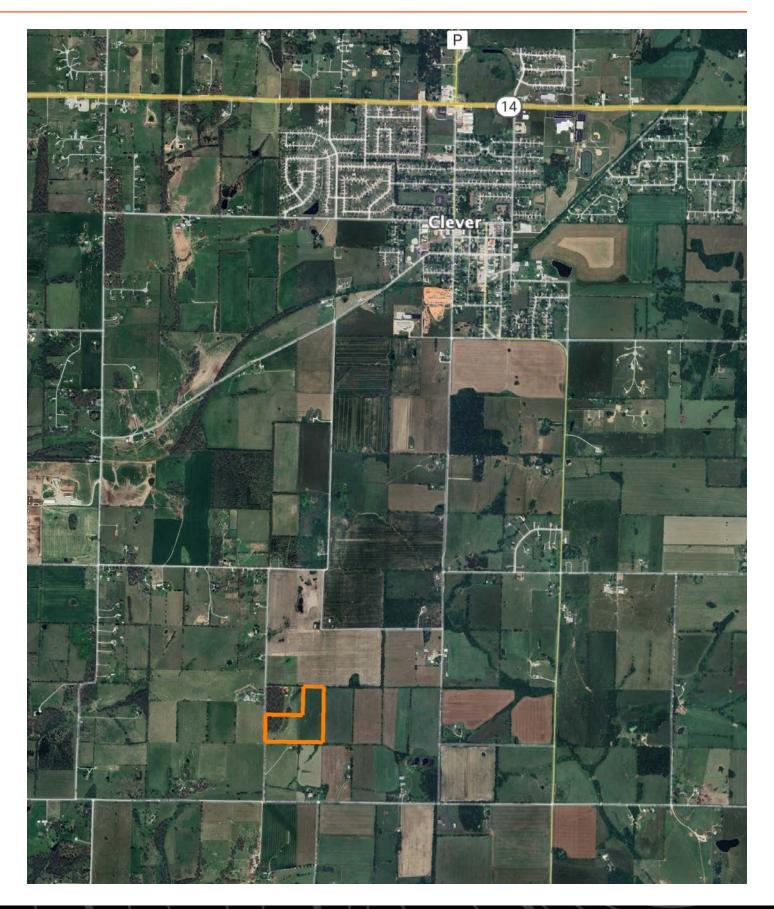

operty sits within Clever School District, and it does not have any HOA or deed restrictions. Additional acreage is available for purchase. For more information or to set up a private showing contact Clay O'Dell at (417) 414-1808.



## **PROPERTY FEATURES**

#### PRICE: **\$282,810** COUNTY: CHRISTIAN

STATE: MISSOURI

#### ACRES: 25.7

- Electric at the road
- Partial fence •

•

- Mature timber ٠
- Rolling pasture •
- Paved road frontage •

- ٠ **Clever School District**
- 20 minutes from Nixa, MO ٠
- 25 minutes from Springfield, MO ٠
- 35 minutes from Table Rock Lake access •



# DIVERSE 25 +/- ACRE TRACT



# PARTIAL FENCE



### MATURE TIMBER



# ROLLING PASTURE



# SEVERAL GREAT BUILD SITES



# ADDITIONAL PHOTOS



#### TOPOGRAPHY MAP



#### HILLSHADE MAP



#### OVERVIEW MAP



# AGENT CONTACT

Born in Springfield, Missouri, Clay O'Dell grew up loving to bow hunt and has done so ever since, enjoying the challenges that come along with it. His parents raised him with standards that have stuck with him his entire life: to treat others as you'd want to be treated, and to work hard in order to achieve your goals.

While earning his Bachelor's in Agricultural Business from Missouri State University, Clay worked as a wildlife technician for renowned deer biologist Dr. Grant Woods (GrowingDeer. tv) and later interned with a local bank, assisting in the agricultural lending department. Following his calling to work in the outdoors, Clay worked as a land manager and field producer with GrowingDeer.tv, taking on different roles, anything from filming hunts and web shows