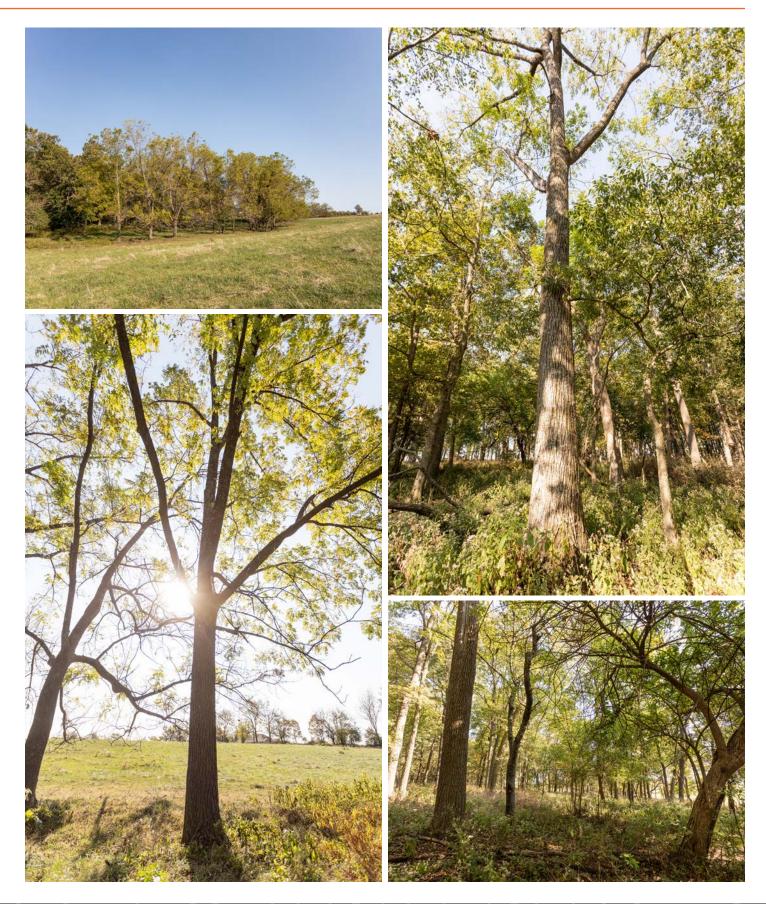

#### MIDWEST LAND GROUP IS HONORED TO PRESENT CHRISTIAN COUNTY COMBINATION TRACT

Midwest Land Group is proud to present this diverse 25 +/- acre tract in Christian County, Missouri. Situated just two miles south of Clever, this 25 +/- acre tract is located off a paved county road and has great access to electric service. As you enter the property, you will appreciate the gently rolling topography and perfect mix of timber and pasture. In the northwest corner of the property, there is a nice ridgetop that is covered with a mature stand of hardwoods. This timber stand is primarily comprised of post oak, various red oak species, walnut, and hickory. Several of the walnuts are extremely marketable. The remaining 20 or so acres are all pasture that extends both to the north and east. This property is partially fenced and cross-fenced and offers several great build sites. The topography on this property would be perfect for a walkout basement and would suit just about any layout or design plan. The property sits within Clever School District, and it does not have any HOA or deed restrictions. Additional acreage is available for purchase. For more information or to set up a private showing contact Clay O'Dell at (417) 414-1808.

### MATURE TIMBER

# ADDITIONAL PHOTOS