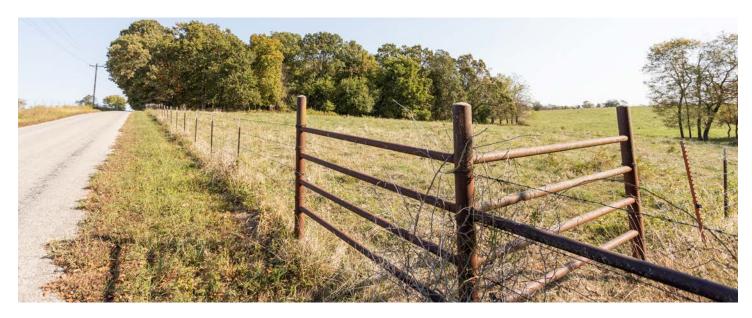

# PARTIAL FENCE

#### MIDWEST LAND GROUP IS HONORED TO PRESENT CHRISTIAN COUNTY COMBINATION TRACT

Midwest Land Group is proud to present this diverse 25 +/- acre tract in Christian County, Missouri. Situated just two miles south of Clever, this 25 +/- acre tract is located off a paved county road and has great access to electric service. As you enter the property, you will appreciate the gently rolling topography and perfect mix of timber and pasture. In the northwest corner of the property, there is a nice ridgetop that is covered with a mature stand of hardwoods. This timber stand is primarily comprised of post oak, various red oak species, walnut, and hickory. Several of the walnuts are extremely marketable. The remaining 20 or so acres are all pasture that extends both to the north and east. This property is partially fenced and cross-fenced and offers several great build sites. The topography on this property would be perfect for a walkout basement and would suit just about any layout or design plan. The property sits within Clever School District, and it does not have any HOA or deed restrictions. Additional acreage is available for purchase. For more information or to set up a private showing contact Clay O'Dell at (417) 414-1808.