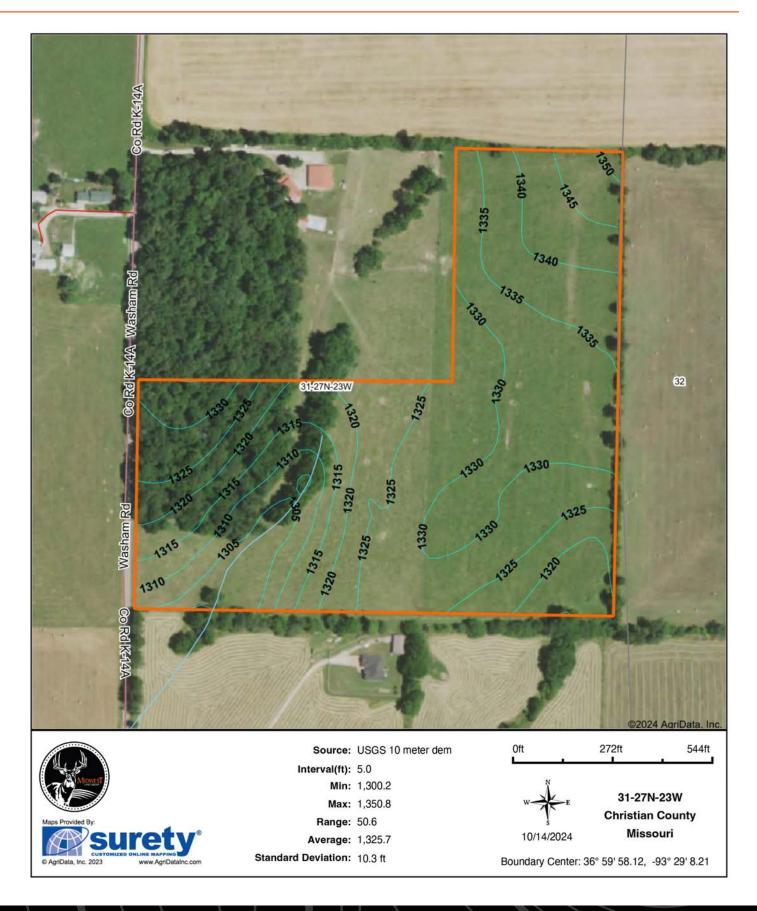

ust about any layout or design plan. The property sits within Clever School District, and it does not have any HOA or deed restrictions. Additional acreage is available for purchase. For more information or to set up a private showing contact Clay O'Dell at (417) 414-1808.



## **PROPERTY FEATURES**

#### PRICE: **\$282,810** COUNTY: CHRISTIAN

STATE: MISSOURI

#### ACRES: 25.7

- Electric at the road
- Partial fence •

•

- Mature timber ٠
- Rolling pasture •
- Paved road frontage •

- ٠ **Clever School District**
- 20 minutes from Nixa, MO ٠
- 25 minutes from Springfield, MO ٠
- 35 minutes from Table Rock Lake access •



# DIVERSE 25 +/- ACRE TRACT



# PARTIAL FENCE



### MATURE TIMBER



# ROLLING PASTURE



# SEVERAL GREAT BUILD SITES



# ADDITIONAL PHOTOS



#### TOPOGRAPHY MAP



#### HILLSHADE MAP



#### OVERVIEW MAP



# AGENT CONTACT

Born in Springfield, Missouri, Clay O'Dell grew up loving to bow hunt and has done so ever since, enjoying the challenges that come along with it. His parents raised him with standards that have stuck with him his entire life: to treat others as you'd want to be treated, and to work hard in order to achieve your goals.

While earning his Bachelor's in Agricultural Business from Missouri State University, Clay worked as a wildlife technician for renowned deer biologist Dr. Grant Woods (GrowingDeer. tv) and later interned with a local bank, assisting in the agricultural lending department. Following his calling to work in the outdoors, Clay worked as a land manager and field producer with GrowingDeer.tv, taking on different roles,