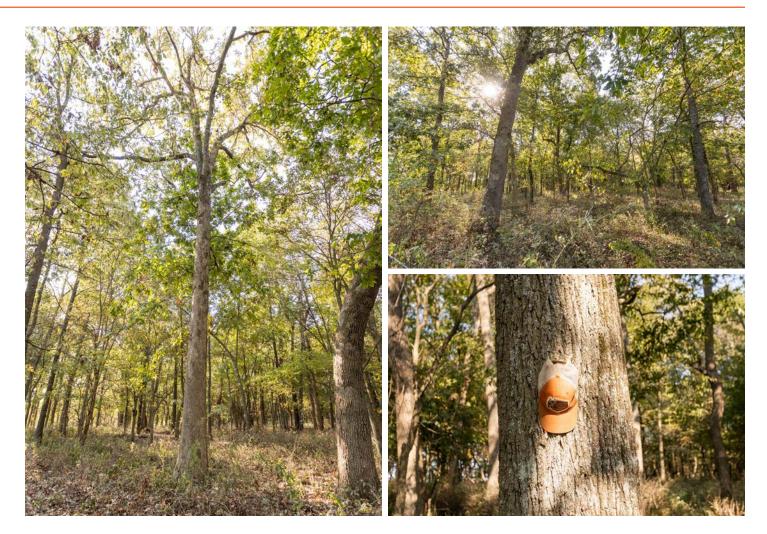

ld sites. The topography on this property would be perfect for a walkout basement and would suit just about any layout or design plan. The property sits within Clever School District, and it does not have any HOA or deed restrictions. Additional acreage is available for purchase. For more information or to set up a private showing contact Clay O'Dell at (417) 414-1808.



## **PROPERTY FEATURES**

#### PRICE: **\$282,810** COUNTY: CHRISTIAN

STATE: MISSOURI

#### ACRES: 25.7

- Electric at the road
- Partial fence •

•

- Mature timber ٠
- Rolling pasture •
- Paved road frontage •

- ٠ **Clever School District**
- 20 minutes from Nixa, MO ٠
- 25 minutes from Springfield, MO ٠
- 35 minutes from Table Rock Lake access •



# DIVERSE 25 +/- ACRE TRACT



# PARTIAL FENCE



### MATURE TIMBER



# ROLLING PASTURE



# SEVERAL GREAT BUILD SITES



# ADDITIONAL PHOTOS



#### TOPOGRAPHY MAP



#### HILLSHADE MAP



#### OVERVIEW MAP



# AGENT CONTACT

Born in Springfield, Missouri, Clay O'Dell grew up loving to bow hunt and has done so ever since, enjoying the challenges that come along with it. His parents raised him with standards that have stuck with him his entire life: to treat others as you'd want to be treated, and to work hard in order to achieve your goals.

While earning his Bachelor's in Agricultural Business from Missouri State University, Clay worked as a wildlife technician for renowned deer biologist Dr. Grant Woods (GrowingDeer. tv) and later interned with a local bank, assisting in the agricultural lending department. Following his calling to work in the outdoors