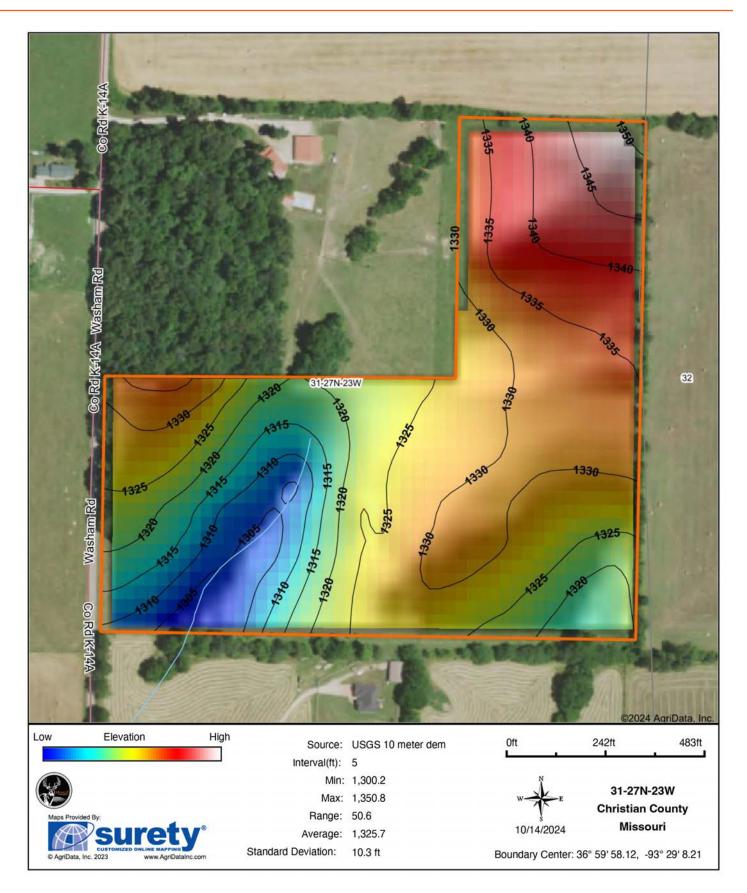

r design plan. The property sits within Clever School District, and it does not have any HOA or deed restrictions. Additional acreage is available for purchase. For more information or to set up a private showing contact Clay O'Dell at (417) 414-1808.



## **PROPERTY FEATURES**

#### PRICE: **\$282,810** COUNTY: CHRISTIAN

STATE: MISSOURI

#### ACRES: 25.7

- Electric at the road
- Partial fence •

•

- Mature timber ٠
- Rolling pasture •
- Paved road frontage •

- ٠ **Clever School District**
- 20 minutes from Nixa, MO ٠
- 25 minutes from Springfield, MO ٠
- 35 minutes from Table Rock Lake access •



# DIVERSE 25 +/- ACRE TRACT



# PARTIAL FENCE



### MATURE TIMBER



# ROLLING PASTURE



# SEVERAL GREAT BUILD SITES



# ADDITIONAL PHOTOS



#### TOPOGRAPHY MAP



#### HILLSHADE MAP



#### OVERVIEW MAP



# AGENT CONTACT

Born in Springfield, Missouri, Clay O'Dell grew up loving to bow hunt and has done so ever since, enjoying the challenges that come along with it. His parents raised him with standards that have stuck with him his entire life: to treat others as you'd want to be treated, and to work hard in order to achieve your goals.

While earning his Bachelor's in Agricultural Business from Missouri State University, Clay worked as a wildlife technician for renowned deer biologist Dr. Grant Woods (GrowingDeer. tv) and later interned with a local bank, assisting in the agricultural lending department. Following his calling to work in the outdoors, Clay worked as a land manager and field producer with GrowingDeer.tv, taking on different roles, anything from filming