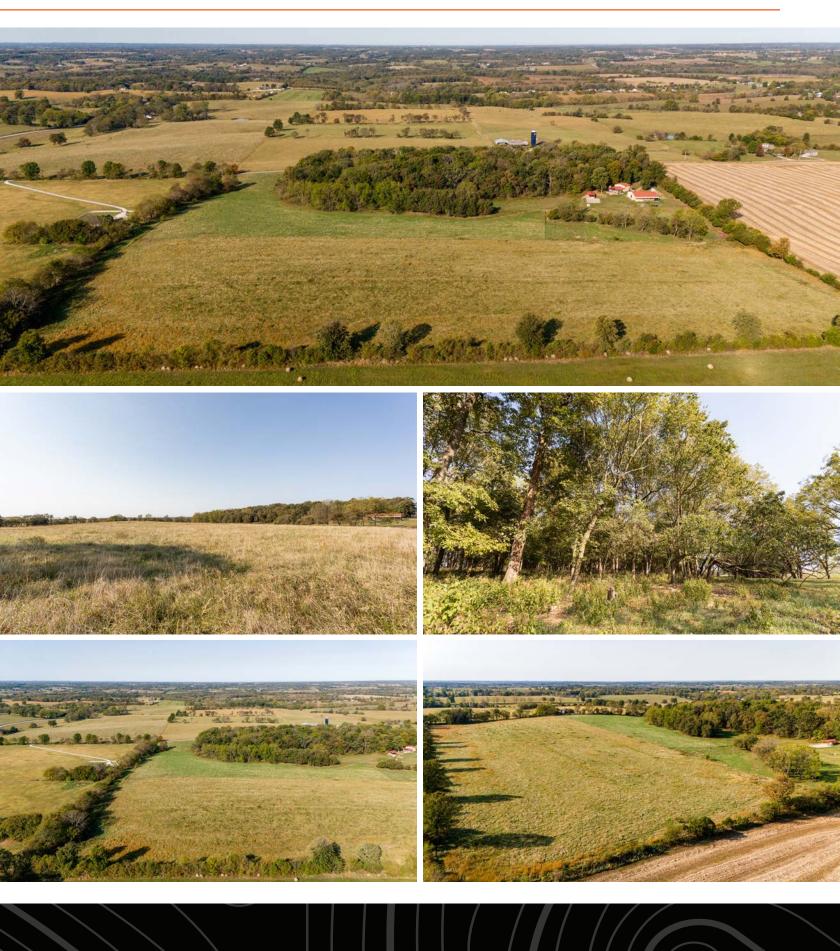

ross-fenced and offers several great build sites. The topography on this property would be perfect for a walkout basement and would suit just about any layout or design plan. The property sits within Clever School District, and it does not have any HOA or deed restrictions. Additional acreage is available for purchase. For more information or to set up a private showing contact Clay O'Dell at (417) 414-1808.



## **PROPERTY FEATURES**

#### PRICE: **\$282,810** COUNTY: CHRISTIAN

STATE: MISSOURI

#### ACRES: 25.7

- Electric at the road
- Partial fence •

•

- Mature timber ٠
- Rolling pasture •
- Paved road frontage •

- ٠ **Clever School District**
- 20 minutes from Nixa, MO ٠
- 25 minutes from Springfield, MO ٠
- 35 minutes from Table Rock Lake access •



# DIVERSE 25 +/- ACRE TRACT



# PARTIAL FENCE



### MATURE TIMBER



# ROLLING PASTURE



# SEVERAL GREAT BUILD SITES



# ADDITIONAL PHOTOS



#### TOPOGRAPHY MAP



#### HILLSHADE MAP



#### OVERVIEW MAP



# AGENT CONTACT

Born in Springfield, Missouri, Clay O'Dell grew up loving to bow hunt and has done so ever since, enjoying the challenges that come along with it. His parents raised him with standards that have stuck with him his entire life: to treat others as you'd want to be treated, and to work hard in order to achieve your goals.

While earning his Bachelor's in Agricultural Business from Missouri State University, Clay worked as a wildlife technician for renowned deer biologist Dr. Grant Woods (GrowingDeer. tv) and later interned with a local bank, assisting in the agricultural lending department. Follo