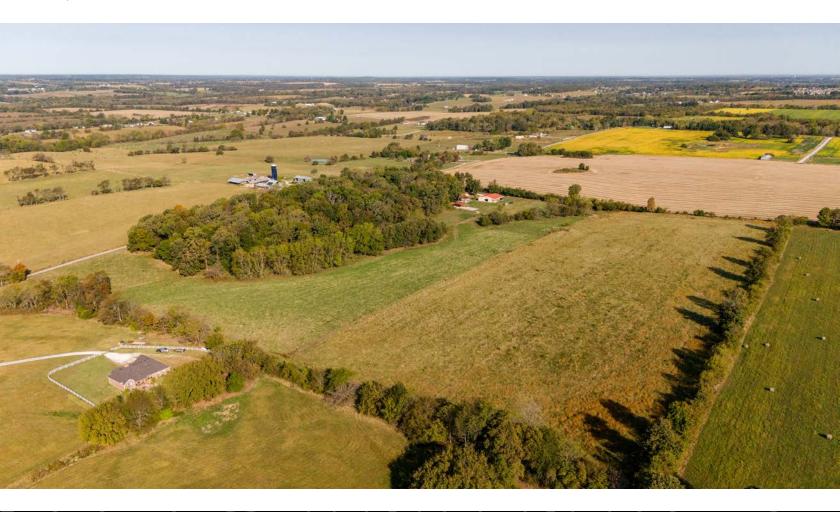

#### MIDWEST LAND GROUP IS HONORED TO PRESENT CHRISTIAN COUNTY COMBINATION TRACT

Midwest Land Group is proud to present this diverse 25 +/- acre tract in Christian County, Missouri. Situated just two miles south of Clever, this 25 +/- acre tract is located off a paved county road and has great access to electric service. As you enter the property, you will appreciate the gently rolling topography and perfect mix of timber and pasture. In the northwest corner of the property, there is a nice ridgetop that is covered with a mature stand of hardwoods. This timber stand is primarily comprised of post oak, various red oak species, walnut, and hickory. Several of the walnuts are extremely marketable. The remaining 20 or so acres are all pasture that extends both to the north and east. This property is partially fenced and cross-fenced and offers several great build sites. The topography on this property would be perfect for a walkout basement and would suit just about any layout or design plan. The property sits within Clever School District, and it does not have any HOA or deed restrictions. Additional acreage is available for purchase. For more information or to set up a private showing contact Clay O'Dell at (417) 414-1808.

# DIVERSE 25 +/- ACRE TRACT