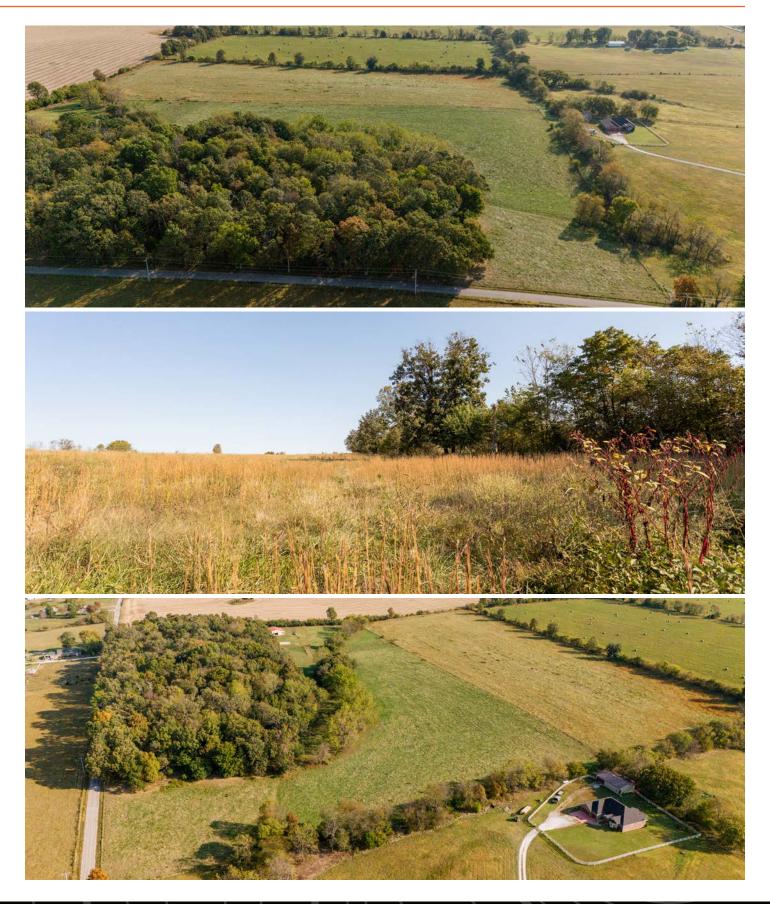

# DIVERSE 25 +/- ACRE TRACT

#### MIDWEST LAND GROUP IS HONORED TO PRESENT CHRISTIAN COUNTY COMBINATION TRACT

Midwest Land Group is proud to present this diverse 25 +/- acre tract in Christian County, Missouri. Situated just two miles south of Clever, this 25 +/- acre tract is located off a paved county road and has great access to electric service. As you enter the property, you will appreciate the gently rolling topography and perfect mix of timber and pasture. In the northwest corner of the property, there is a nice ridgetop that is covered with a mature stand of hardwoods. This timber stand is primarily comprised of post oak, various red oak species, walnut, and hickory. Several of the walnuts are extremely marketable. The remaining 20 or so acres are all pasture that extends both to the north and east. This property is partially fenced and cross-fenced and offers several great build sites. The topography on this property would be perfect for a walkout basement and would suit just about any layout or design plan. The property sits within Clever School District, and it does not have any HOA or deed restrictions. Additional acreage is available for purchase. For more information or to set up a private showing contact Clay O'Dell at (417) 414-1808.

# ADDITIONAL PHOTOS