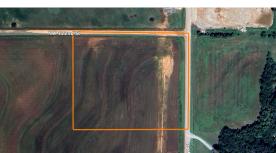

# 5 +/- ACRE RANCHETTE AT 122ND & GREGORY COUNTRY LIVING WITH CITY CONVENIENCE

### **PROPERTY FEATURES**

- Great access to surrounding cities
- Located on the border of Yukon, OKC, and El Reno
- At the intersection of 122nd and Gregory
- Over 400 feet of blacktop frontage

- Gravel road on north boundary
- Power located along Gregory Road
- Riverside Public School (PreK-8)
- 3.3 miles to NW Expressway/Highway 3
- Less than 10 miles to I-40