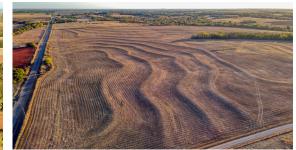

# 5 +/- ACRE RANCHETTE AT 122ND & GREGORY COUNTRY LIVING WITH CITY CONVENIENCE

### **PROPERTY FEATURES**

- Great access to surrounding cities
- Located on the border of Yukon, OKC, and El Reno
- At the intersection of 122nd and Gregory
- Over 400 feet of blacktop frontage

- Gravel road on north boundary
- Power located along Gregory Road
- Riverside Public School (PreK-8)
- 3.3 miles to NW Expressway/Highway 3
- Less than 10 miles to I-40