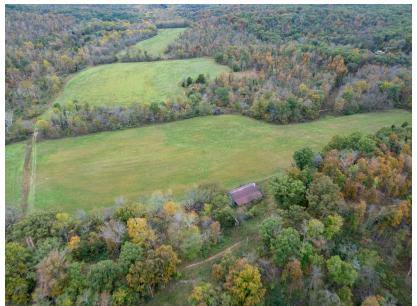

## **BOLLINGER COUNTY** 257 +/- ACRE FARM

PRICE: \$769,000

STATE: MISSOURI

**ACRES: 257** 

**COUNTY: BOLLINGER** 

## **PROPERTY FEATURES**

- Year-round Cane Creek on property
- **Build locations**
- Productive hay fields
- Great hunting
- Electricity available onsite
- Bottomland fields

- Good access
- 5 miles to Marble Hill
- 25 miles to Jackson
- 30 miles to Cape Girardeau