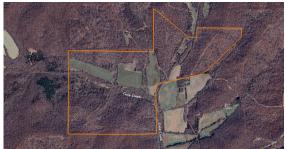

## **BOLLINGER COUNTY** 257 +/- ACRE FARM

PRICE: \$769,000

STATE: MISSOURI

**ACRES: 257** 

**COUNTY: BOLLINGER** 

## **PROPERTY FEATURES**

- Year-round Cane Creek on property
- **Build locations**
- Productive hay fields
- Great hunting
- Electricity available onsite
- Bottomland fields

- Good access
- 5 miles to Marble Hill
- 25 miles to Jackson
- 30 miles to Cape Girardeau