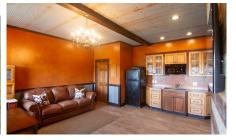

## PROPERTY FEATURES

- Established shelter belts, septic for the barn, residential well, and power on-site
- Horses and other 4H animals welcome
- Nearly 5,300 square-foot barn is purpose-built for housing livestock
- 72'x42' dry storage with 16 feet and 18 feet lean-tos on two sides
- 53'x45' insulated showroom with concrete floors
- Finished office area with heat and A/C
- Office has LVP flooring, TV wall, half bathroom, and kitchenette