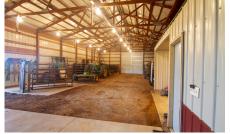

## PROPERTY FEATURES

- Established shelter belts, septic for the barn, residential well, and power on-site
- Horses and other 4H animals welcome
- Nearly 5,300 square-foot barn is purpose-built for housing livestock
- 72'x42' dry storage with 16 feet and 18 feet lean-tos on two sides
- 53'x45' insulated showroom with concrete floors
- Finished office area with heat and A/C
- Office has LVP flooring, TV wall, half bathroom, and kitchenette