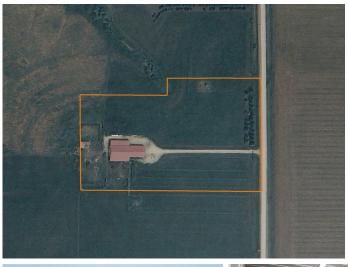

## LOT 4 OF HERITAGE FARMS IN SEWARD, NEBRASKA

STATE: **NEBRASKA** 

ACRES: **6.8** 