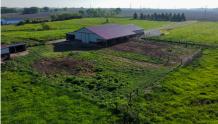

## PROPERTY FEATURES

- Established shelter belts, septic for the barn, residential well, and power on-site
- Horses and other 4H animals welcome
- Nearly 5,300 square-foot barn is purpose-built for housing livestock
- 72'x42' dry storage with 16 feet and 18 feet lean-tos on two sides
- 53'x45' insulated showroom with concrete floors
- Finished office area with heat and A/C
- Office has LVP flooring, TV wall, half bathroom, and kitchenette