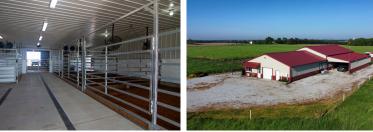

## PROPERTY FEATURES

- Established shelter belts, septic for the barn, residential well, and power on-site
- Horses and other 4H animals welcome
- Nearly 5,300 square-foot barn is purpose-built for housing livestock
- 72'x42' dry storage with 16 feet and 18 feet lean-tos on two sides
- 53'x45' insulated showroom with concrete floors
- Finished office area with heat and A/C
- Office has LVP flooring, TV wall, half bathroom, and kitchenette