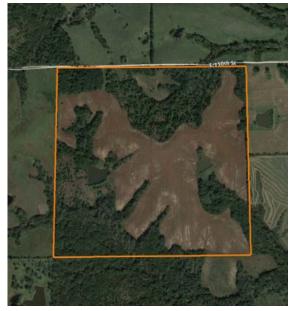

## NEW LISTING LESS THAN 15 MINUTES FROM YALE, OKLAHOMA

**ACRES: 78** 

- Partially fenced
- 80% pasture
- 20% wooded
- Less than 15 minutes from Yale
- Less than 30 minutes From Cushing, Oilton, and Drumright