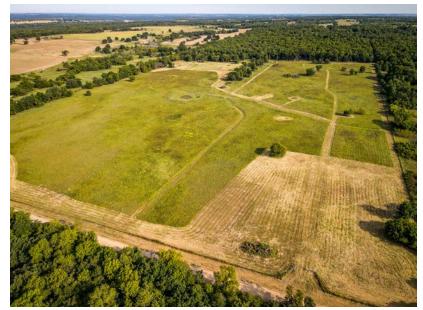

## NEW LISTING LESS THAN 15 MINUTES FROM YALE, OKLAHOMA

**ACRES: 78** 

- Partially fenced
- 80% pasture
- 20% wooded
- Less than 15 minutes from Yale
- Less than 30 minutes From Cushing, Oilton, and Drumright

- 2 ponds
- 3 electric setups
- Water well
- Abundant wildlife
- Views of the countryside

MIDWEST LAND GROUP

For more information, contact:

WHITNEY GEYER, Land Agent

918.807.6959 | WGeyer@MidwestLandGroup.com