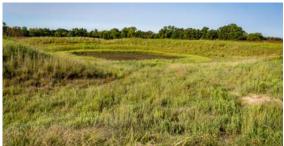

## NEW LISTING LESS THAN 15 MINUTES FROM YALE, OKLAHOMA

**ACRES: 78** 

- Partially fenced
- 80% pasture
- 20% wooded
- Less than 15 minutes from Yale
- Less than 30 minutes From Cushing, Oilton, and Drumright