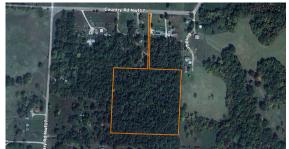

## 10 ACRE BUILD SITE IN THE OZARKS

PRICE: **\$52,500** 

COUNTY: McDONALD

STATE: MISSOURI

ACRES: 10

## **PROPERTY FEATURES**

- Paved road frontage
- Marketable timber
- Wet weather creek
- Multiple build sites
- Abundant wildlife

- Access to fiber optic
- Secluded
- 7 minutes from Anderson, MO
- 20 minutes from Noel, MO