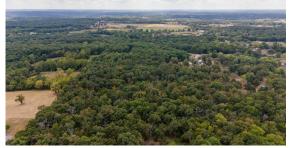

## 10 ACRE BUILD SITE IN THE OZARKS

PRICE: **\$52,500** 

COUNTY: McDONALD

STATE: MISSOURI

ACRES: 10

## **PROPERTY FEATURES**

- Paved road frontage
- Marketable timber
- Wet weather creek
- Multiple build sites
- Abundant wildlife

- Access to fiber optic
- Secluded
- 7 minutes from Anderson, MO
- 20 minutes from Noel, MO