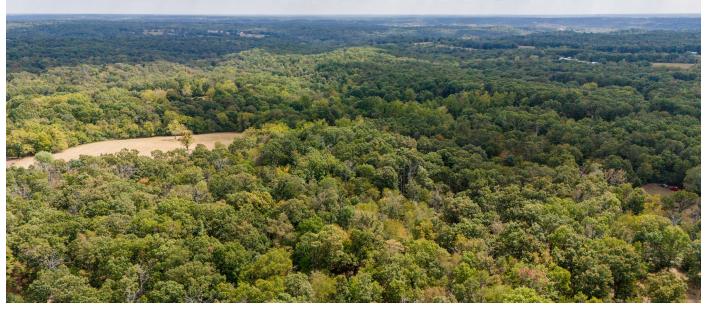

## 10 ACRE BUILD SITE IN THE OZARKS

PRICE: **\$52,500** 

COUNTY: McDONALD

STATE: MISSOURI

ACRES: 10

## **PROPERTY FEATURES**

- Paved road frontage
- Marketable timber
- Wet weather creek
- Multiple build sites
- Abundant wildlife

- Access to fiber optic
- Secluded
- 7 minutes from Anderson, MO
- 20 minutes from Noel, MO