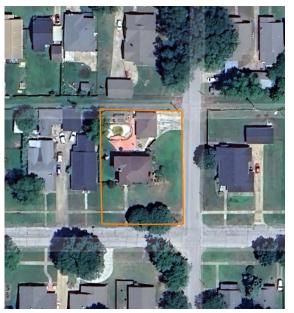

### PRICE: **\$340,000** COUNTY: **CREEK** STATE: **OKLAHOMA** ACRES: **0.32**

### **PROPERTY FEATURES**

- 4 bed, 2.5 bath
- Large corner lot
- 3 fireplaces
- Fully finished basement
- Covered porch
- In-ground pool

- Garage
- New roof
- Within 25 minutes of Tulsa

For more information, contact: **SUMMER WITTY,** Land Agent **918.798.1561** | SWitty@MidwestLandGroup.com