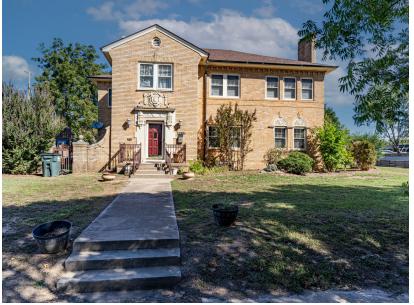

## STUNNING 1936 HOME WITH A PERFECT BLEND OF MODERN UPDATES & ORIGINAL CRAFTSMANSHIP

### **PROPERTY FEATURES**

- 4 bed, 2.5 bath
- Large corner lot
- 3 fireplaces
- Fully finished basement
- Covered porch
- In-ground pool

- Garage
- New roof
- Within 25 minutes of Tulsa

For more information, contact: **SUMMER WITTY,** Land Agent **918.798.1561** | SWitty@MidwestLandGroup.com