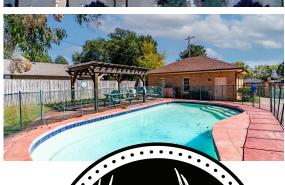

## STUNNING 1936 HOME WITH A PERFECT BLEND OF **MODERN UPDATES & ORIGINAL CRAFTSMANSHIP**

PRICE: \$350,000 **COUNTY: CREEK** STATE: OKLAHOMA

**ACRES: 0.32** 

- 4 bed, 2.5 bath
- Large corner lot
- 3 fireplaces
- Fully finished basement
- Covered porch
- In-ground pool