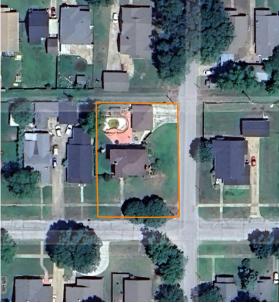

## STUNNING 1936 HOME WITH A PERFECT BLEND OF **MODERN UPDATES & ORIGINAL CRAFTSMANSHIP**

PRICE: \$350,000 **COUNTY: CREEK** STATE: OKLAHOMA

**ACRES: 0.32** 

- 4 bed, 2.5 bath
- Large corner lot
- 3 fireplaces
- Fully finished basement
- Covered porch
- In-ground pool