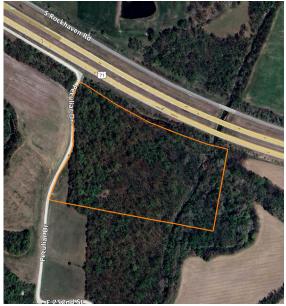

## 20 +/- ACRE HUNTING TRACT AND BUILD SITE

ACRES: 20

- Mature timber
- Electrical service down South Peculiar Road
- Rural water service down South Peculiar Road
- Existing fencing

- Small creek
- Great location
- Just 5 miles to Peculiar
- Easy access
- Short drive into Harrisonville
- Harrisonville School District