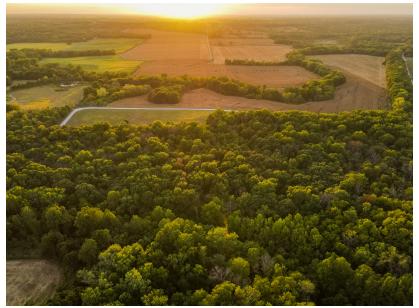

## 20 +/- ACRE HUNTING TRACT AND BUILD SITE

ACRES: 20

- Mature timber
- Electrical service down South Peculiar Road
- Rural water service down South Peculiar Road
- Existing fencing

- Small creek
- Great location
- Just 5 miles to Peculiar
- Easy access
- Short drive into Harrisonville
- Harrisonville School District