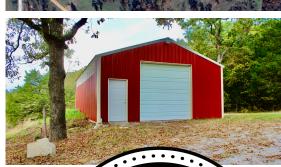

## PRIVATE RETREAT WITH PICTURESQUE COUNTRY HOME, PASTURE, AND POND

OUNTRY HOME, PASTURE, AND PONI

PRICE: \$399,999

ACRES: 15

**COUNTY: CARROLL** 

STATE: ARKANSAS

- 1,708 sq. ft. +/- home
- 3 bedroom, 2 bath
- Large shop building
- Diverse topography
- County road frontage
- New back deck