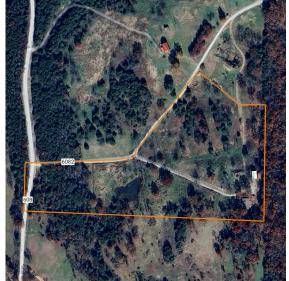

## PRIVATE RETREAT WITH PICTURESQUE COUNTRY HOME, PASTURE, AND POND

OUNTRY HOME, PASTURE, AND PONI

PRICE: \$399,999

ACRES: 15

**COUNTY: CARROLL** 

STATE: ARKANSAS

- 1,708 sq. ft. +/- home
- 3 bedroom, 2 bath
- Large shop building
- Diverse topography
- County road frontage
- New back deck

- Pond
- Private gate access
- 10 +/- minutes to Berryville
- 30 +/- minutes to historic Eureka Springs
- 40 +/- minutes from Harrison
- 40 +/- minutes from Branson

For more information, contact:

KOLTIN MASSIE, Land Agent