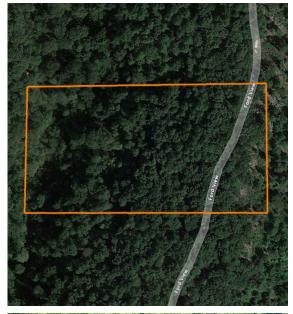

## **PROPERTY FEATURES**

- 5 +/- surveyed acres
- Septic permit
- New shared well
- Mature timber

- Mountain views
- Partial Winter Lake view
- 3/10 mile from pavement
- 8 +/- miles from Hobbs National Park