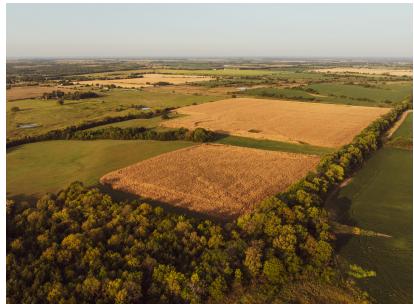

## ANDERSON COUNTY TILLABLE AND GRASS TRACT

COUNTY: ANDERSON STATE: KANSAS

ACRES: 80

- 50 +/- tillable acres
- Extremely clean property
- Great access
- Deer and turkey hunting
- Open canvas layout
- Rural water line on Oregon Rd

- 2023 taxes: \$897.18
- 4 minutes to Kincaid, KS
- 21 minutes to Garnett, KS
- 47 minutes to Olathe, KS

For more information, contact:

DREW YARKOSKY, Land Agent

**816.599.3647** DYarkosky@MidwestLandGroup.com