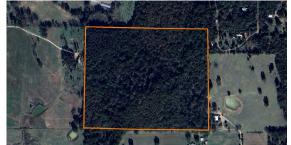

## 40 +/- ACRE TIMBER HUNTING AND RECREATIONAL PROPERTY

PRICE: \$140,000
COUNTY: ADAIR
STATE: OKLAHOMA

ACRES: 40

- Mature Timber
- Deeded easement access
- Abundant wildlife
- 40 +/- acres
- 10 minutes to Stilwell, OK

- 40 minutes to Fayetteville, AR
- Small pond
- Game trails and rub Lines
- Secluded
- Less than 1 mile to pavement

For more information, contact:

JEREMY RIGGS, Land Agent

**479.319.5673** | JRiggs@MidwestLandGroup.com