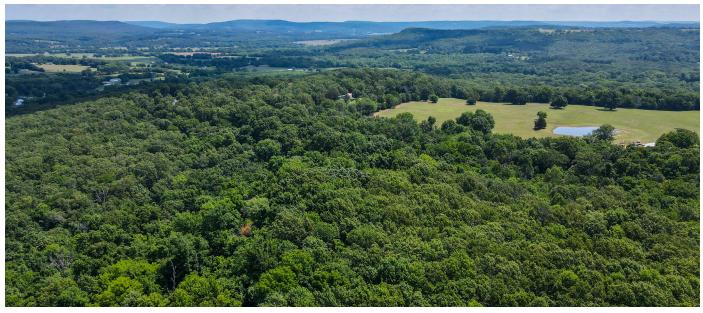

## 40 +/- ACRE TIMBER HUNTING AND RECREATIONAL PROPERTY

PRICE: \$140,000
COUNTY: ADAIR
STATE: OKLAHOMA

ACRES: 40

- Mature Timber
- Deeded easement access
- Abundant wildlife
- 40 +/- acres
- 10 minutes to Stilwell, OK

- 40 minutes to Fayetteville, AR
- Small pond
- Game trails and rub Lines
- Secluded
- Less than 1 mile to pavement

For more information, contact:

JEREMY RIGGS, Land Agent

**479.319.5673** | JRiggs@MidwestLandGroup.com