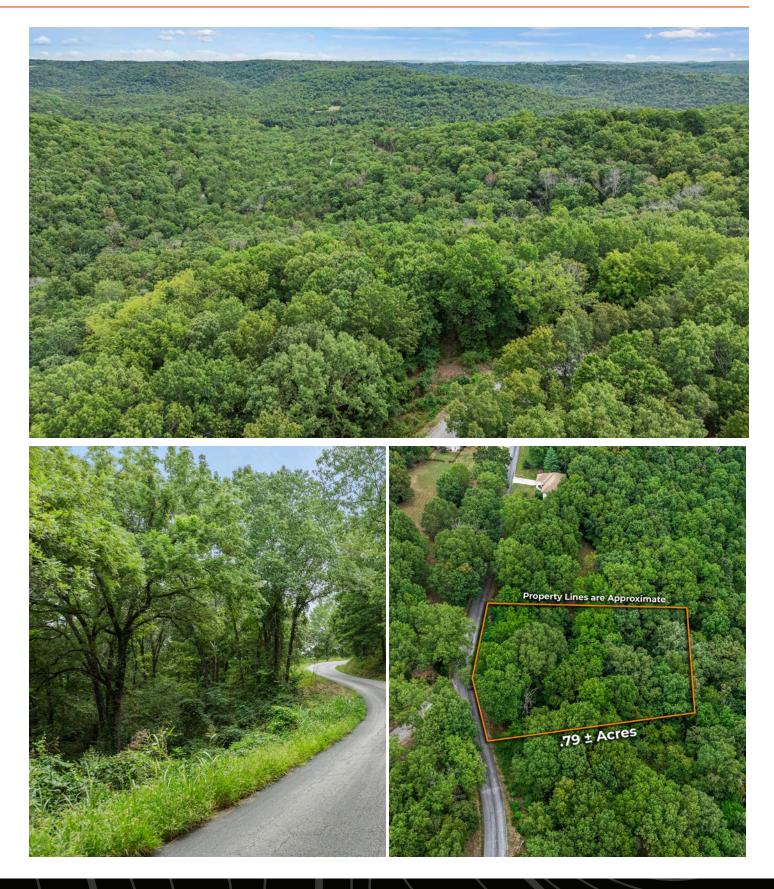

#### LOTS IN EDGE WATER VILLAGE

# AFFORDABLE BUILD LOTS IN EDGE WATER VILLAGE, MISSOURI

Incredible opportunity to purchase a quaint build lot that includes all utilities in the quiet lake neighborhood of Edge Water Village! These lots have electrical, water, and sewer connections available. These lots are within 5 miles of the Cape Fair Marina and even closer to the nearest boat launch. Shopping is also

just 15 minutes away in Branson West so you'll get to enjoy the quiet serenity of the lake community while also having convenience! This subdivision requires a minimum of 1,500 square feet of living space, excluding garage, basement, or porches. Detached outbuildings are allowed.

#### **PROPERTY FEATURES**

- Utilities
- Paved road frontage
- Small neighborhood

- Close to Table Rock Lake
- Secluded and convenient
- Lighter restrictions

PRICE: **\$15,000** ACRES: **0.7** 

PRICE: **\$15,000** | ACRES: **1** 