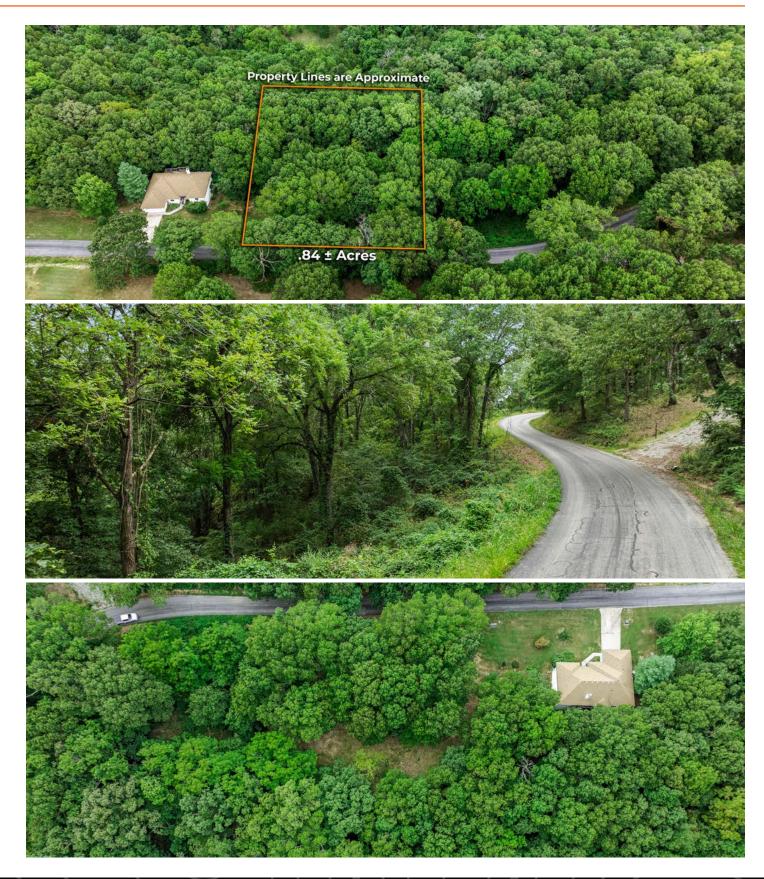

#### LOTS IN EDGE WATER VILLAGE

# AFFORDABLE BUILD LOTS IN EDGE WATER VILLAGE, MISSOURI

Incredible opportunity to purchase a quaint build lot that includes all utilities in the quiet lake neighborhood of Edge Water Village! These lots have electrical, water, and sewer connections available. These lots are within 5 miles of the Cape Fair Marina and even closer to the nearest boat launch. Shopping is also

just 15 minutes away in Branson West so you'll get to enjoy the quiet serenity of the lake community while also having convenience! This subdivision requires a minimum of 1,500 square feet of living space, excluding garage, basement, or porches. Detached outbuildings are allowed.

#### **PROPERTY FEATURES**

- Utilities
- Paved road frontage
- Small neighborhood

- Close to Table Rock Lake
- Secluded and convenient
- Lighter restrictions

PRICE: **\$15,000** ACRES: **0.7** 

PRICE: **\$15,000** | ACRES: **1** 