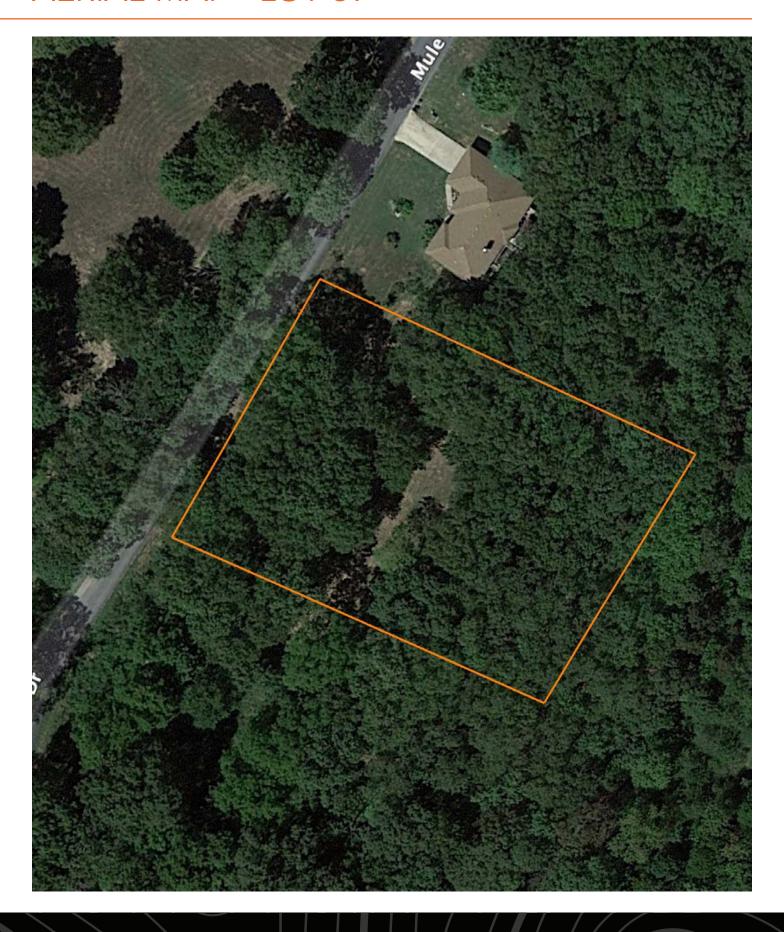

#### LOTS IN EDGE WATER VILLAGE

# AFFORDABLE BUILD LOTS IN EDGE WATER VILLAGE, MISSOURI

Incredible opportunity to purchase a quaint build lot that includes all utilities in the quiet lake neighborhood of Edge Water Village! These lots have electrical, water, and sewer connections available. These lots are within 5 miles of the Cape Fair Marina and even closer to the nearest boat launch. Shopping is also

#### **PROPERTY FEATURES**

- Utilities
- Paved road frontage
- Small neighborhood

- Close to Table Rock Lake
- Secluded and convenient
- Lighter restrictions

PRICE: **\$15,000** ACRES: **0.7** 

PRICE: **\$15,000** | ACRES: **1** 