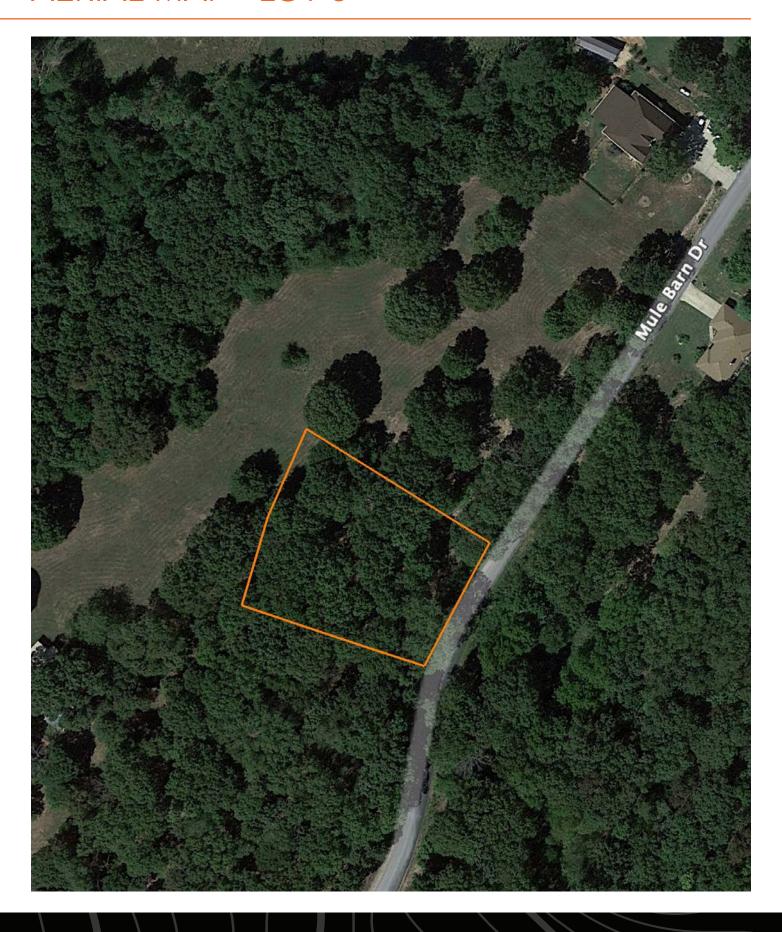

t includes all utilities in the quiet lake neighborhood of Edge Water Village! These lots have electrical, water, and sewer connections available. These lots are within 5 miles of the Cape Fair Marina and even closer to the nearest boat launch. Shopping is also

just 15 minutes away in Branson West so you'll get to enjoy the quiet serenity of the lake community while also having convenience! This subdivision requires a minimum of 1,500 square feet of living space, excluding garage, basement, or porches. Detached outbuildings are allowed.

#### **PROPERTY FEATURES**

- Utilities
- Paved road frontage
- Small neighborhood

- Close to Table Rock Lake
- Secluded and convenient
- Lighter restrictions





PRICE: **\$15,000** ACRES: **0.7** 





PRICE: **\$15,000** | ACRES: **1** 





























#### ALL AVAILABLE LOTS



#### **OVERVIEW MAP**



#### AGENT CONTACT

Looking for land or selling a piece of property can be stressful or overbearing, but not if you're working with the right agent. Bjorn Wilkerson is all about making sure each client has an enjoyable experience from start to finish. A lifelong lover of the outdoors, Bjorn has a background in agriculture and a passion for all things outdoors. This includes hunting, fishing, camping, traveling, hiking, and land management, not to mention his personal favorites: spring turkey hunting, whitetail hunting, and bowfishing. Born in West Plains, Missouri, Bjorn attended Couch High School and graduated from Missouri State University— Springfield with a degree in Wildlife Management. Before coming to Midwest Land G