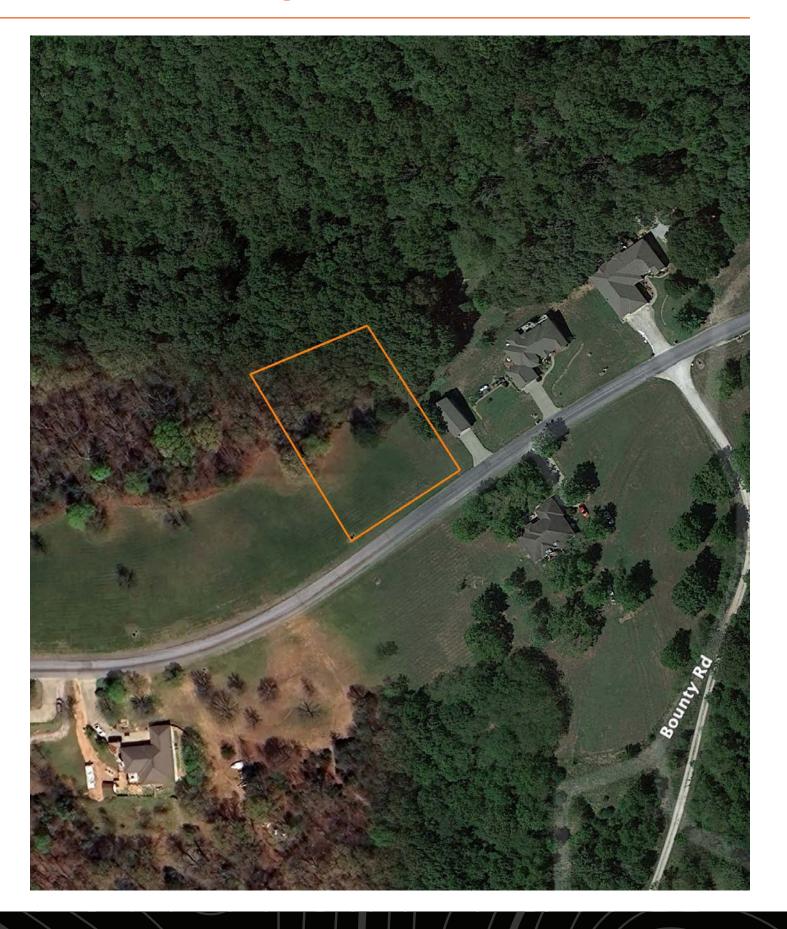

includes all utilities in the quiet lake neighborhood of Edge Water Village! These lots have electrical, water, and sewer connections available. These lots are within 5 miles of the Cape Fair Marina and even closer to the nearest boat launch. Shopping is also

just 15 minutes away in Branson West so you'll get to enjoy the quiet serenity of the lake community while also having convenience! This subdivision requires a minimum of 1,500 square feet of living space, excluding garage, basement, or porches. Detached outbuildings are allowed.

#### **PROPERTY FEATURES**

- Utilities
- Paved road frontage
- Small neighborhood

- Close to Table Rock Lake
- Secluded and convenient
- Lighter restrictions





PRICE: **\$15,000** ACRES: **0.7** 





PRICE: **\$15,000** | ACRES: **1** 





























#### ALL AVAILABLE LOTS



#### **OVERVIEW MAP**



#### AGENT CONTACT

Looking for land or selling a piece of property can be stressful or overbearing, but not if you're working with the right agent. Bjorn Wilkerson is all about making sure each client has an enjoyable experience from start to finish. A lifelong lover of the outdoors, Bjorn has a background in agriculture and a passion for all things outdoors. This includes hunting, fishing, camping, traveling, hiking, and land management, not to mention his personal favorites: spring turkey hunting, whitetail hunting, and bowfishing. Born in West Plains, Missouri, Bjorn attended Couch High School and graduated from Missouri State University— Springfield with a degree in Wildlife Management. Before coming to Midwest Land Gro