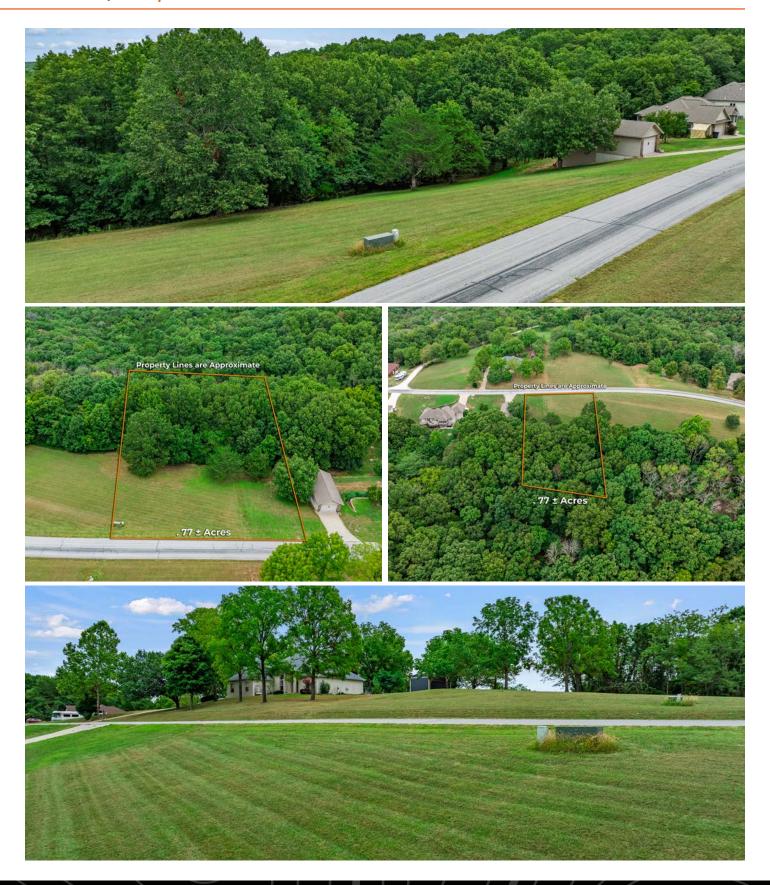

#### **PROPERTY FEATURES**

- Utilities
- Paved road frontage
- Small neighborhood

- Close to Table Rock Lake
- Secluded and convenient
- Lighter restrictions

PRICE: **\$15,000** ACRES: **0.7** 

PRICE: **\$15,000** | ACRES: **1** 

#### ALL AVAILABLE LOTS

#### **OVERVIEW MAP**