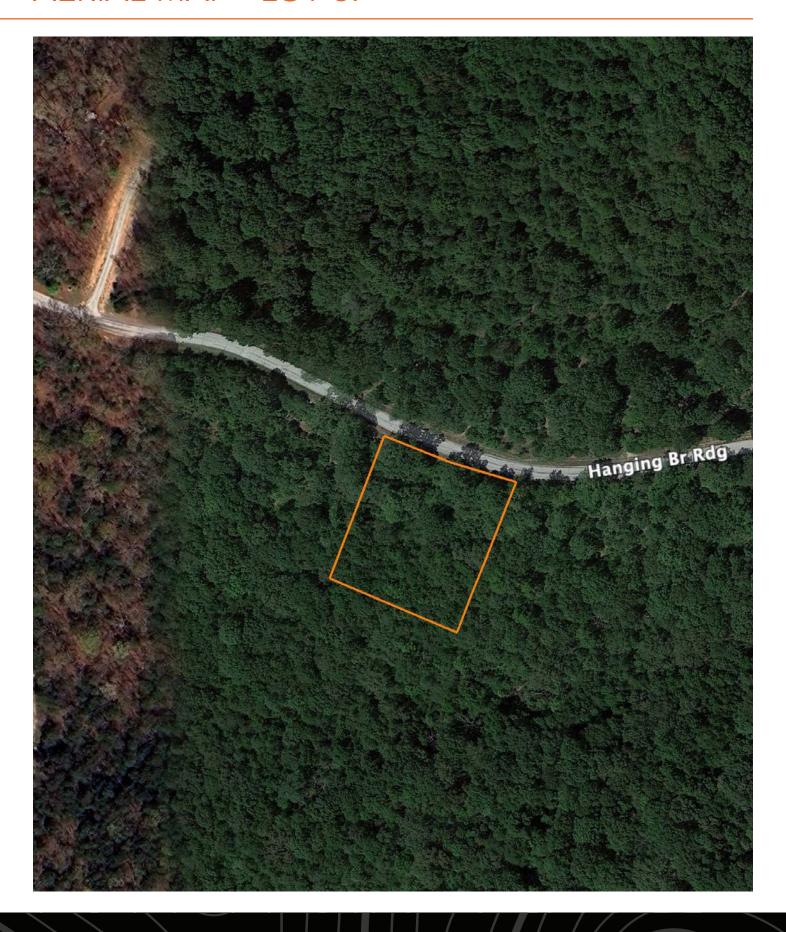

#### LOTS IN EDGE WATER VILLAGE

# AFFORDABLE BUILD LOTS IN EDGE WATER VILLAGE, MISSOURI

Incredible opportunity to purchase a quaint build lot that includes all utilities in the quiet lake neighborhood of Edge Water Village! These lots have electrical, water, and sewer connections available. These lots are within 5 miles of the Cape Fair Marina and even closer to the nearest boat launch. Shopping is also

#### **PROPERTY FEATURES**

- Utilities
- Paved road frontage
- Small neighborhood

- Close to Table Rock Lake
- Secluded and convenient
- Lighter restrictions

PRICE: **\$15,000** ACRES: **0.7** 

PRICE: **\$15,000** | ACRES: **1** 