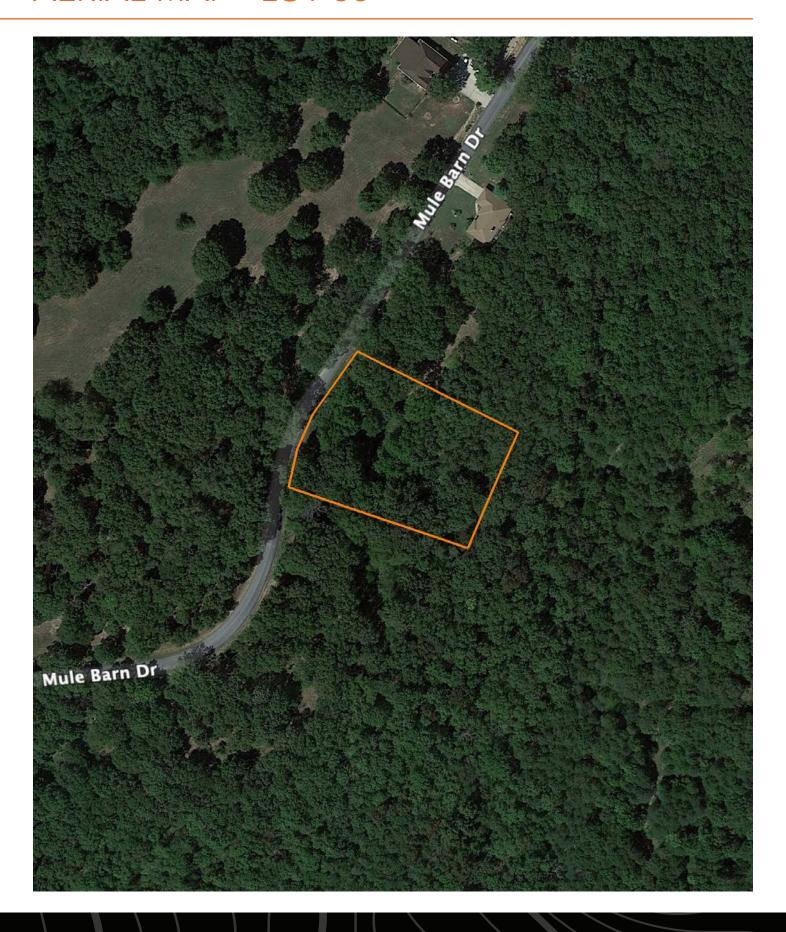

#### LOTS IN EDGE WATER VILLAGE

# AFFORDABLE BUILD LOTS IN EDGE WATER VILLAGE, MISSOURI

Incredible opportunity to purchase a quaint build lot that includes all utilities in the quiet lake neighborhood of Edge Water Village! These lots have electrical, water, and sewer connections available. These lots are within 5 miles of the Cape Fair Marina and even closer to the nearest boat launch. Shopping is also

#### **PROPERTY FEATURES**

- Utilities
- Paved road frontage
- Small neighborhood

- Close to Table Rock Lake
- Secluded and convenient
- Lighter restrictions

PRICE: **\$15,000** ACRES: **0.7** 

PRICE: **\$15,000** | ACRES: **1** 