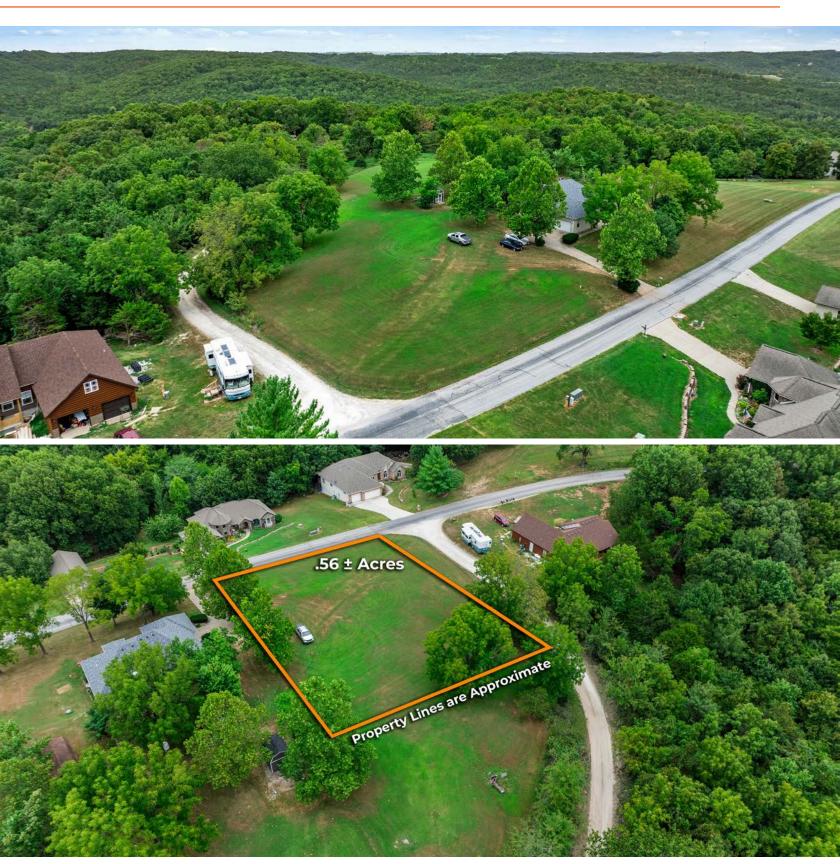

#### LOTS IN EDGE WATER VILLAGE

# AFFORDABLE BUILD LOTS IN EDGE WATER VILLAGE, MISSOURI

Incredible opportunity to purchase a quaint build lot that includes all utilities in the quiet lake neighborhood of Edge Water Village! These lots have electrical, water, and sewer connections available. These lots are within 5 miles of the Cape Fair Marina and even closer to the nearest boat launch. Shopping is also

just 15 minutes away in Branson West so you'll get to enjoy the quiet serenity of the lake community while also having convenience! This subdivision requires a minimum of 1,500 square feet of living space, excluding garage, basement, or porches. Detached outbuildings are allowed.

#### **PROPERTY FEATURES**

- Utilities
- Paved road frontage
- Small neighborhood

- Close to Table Rock Lake
- Secluded and convenient
- Lighter restrictions

PRICE: **\$15,000** ACRES: **0.7** 

PRICE: **\$15,000** | ACRES: **1** 