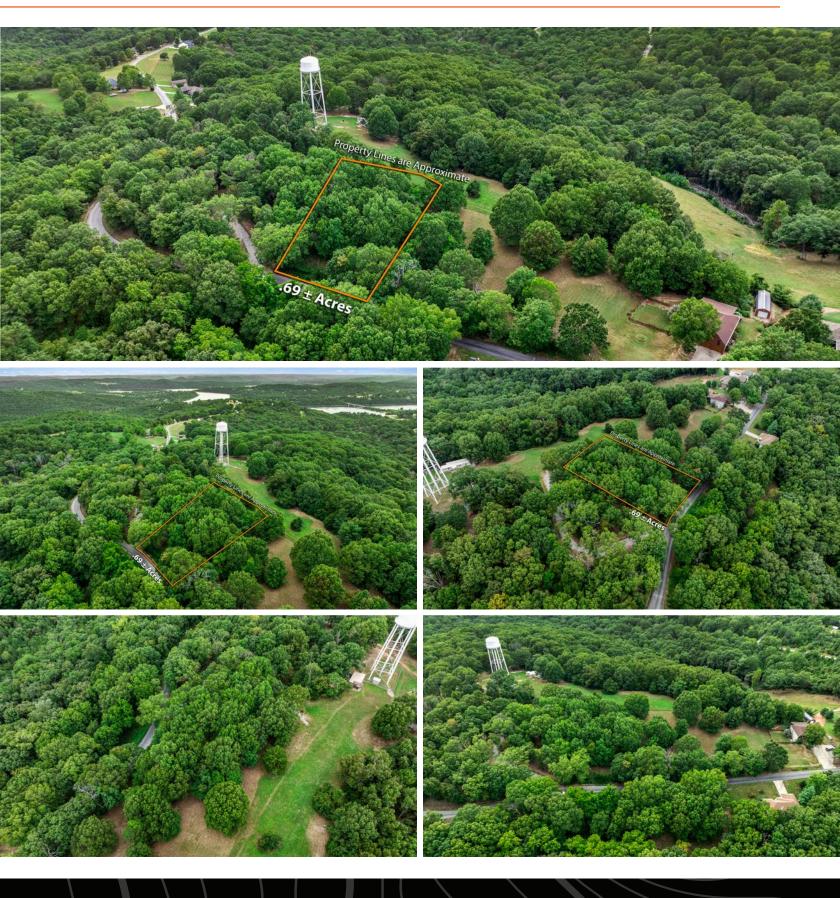

#### **PROPERTY FEATURES**

- Utilities
- Paved road frontage
- Small neighborhood

- Close to Table Rock Lake
- Secluded and convenient
- Lighter restrictions

PRICE: **\$15,000** ACRES: **0.7** 

PRICE: **\$15,000** | ACRES: **1** 

#### ALL AVAILABLE LOTS

#### **OVERVIEW MAP**