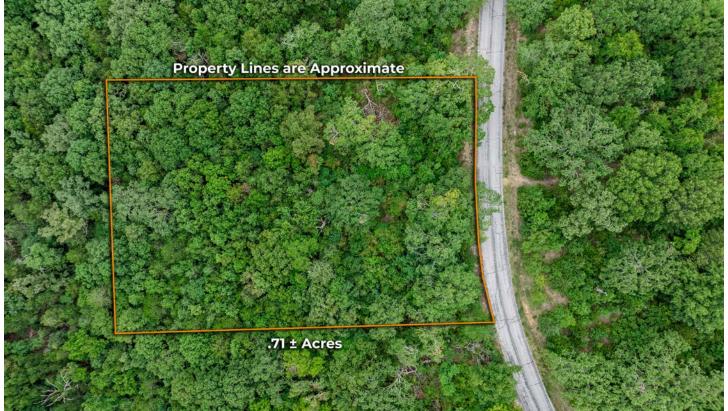

#### LOTS IN EDGE WATER VILLAGE

# AFFORDABLE BUILD LOTS IN EDGE WATER VILLAGE, MISSOURI

Incredible opportunity to purchase a quaint build lot that includes all utilities in the quiet lake neighborhood of Edge Water Village! These lots have electrical, water, and sewer connections available. These lots are within 5 miles of the Cape Fair Marina and even closer to the nearest boat launch. Shopping is also

#### **PROPERTY FEATURES**

- Utilities
- Paved road frontage
- Small neighborhood

- Close to Table Rock Lake
- Secluded and convenient
- Lighter restrictions

PRICE: **\$15,000** ACRES: **0.7** 

PRICE: **\$15,000** | ACRES: **1** 