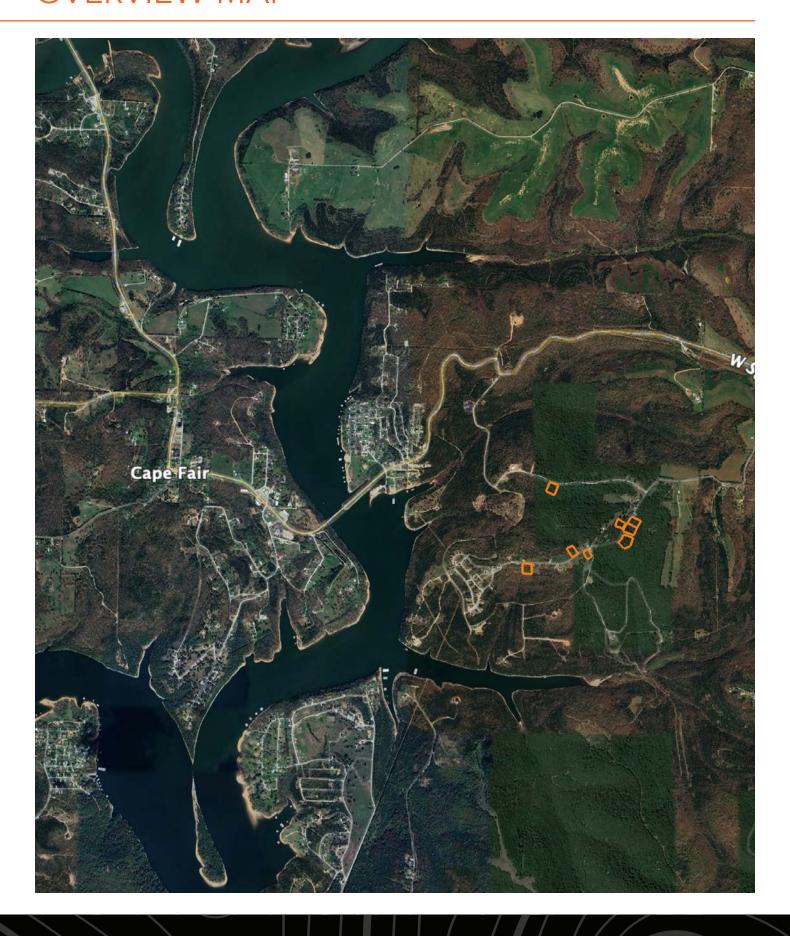

ter Village! These lots have electrical, water, and sewer connections available. These lots are within 5 miles of the Cape Fair Marina and even closer to the nearest boat launch. Shopping is also

just 15 minutes away in Branson West so you'll get to enjoy the quiet serenity of the lake community while also having convenience! This subdivision requires a minimum of 1,500 square feet of living space, excluding garage, basement, or porches. Detached outbuildings are allowed.

#### **PROPERTY FEATURES**

- Utilities
- Paved road frontage
- Small neighborhood

- Close to Table Rock Lake
- Secluded and convenient
- Lighter restrictions





PRICE: **\$15,000** ACRES: **0.7** 





PRICE: **\$15,000** | ACRES: **1** 





























#### ALL AVAILABLE LOTS



#### **OVERVIEW MAP**



#### AGENT CONTACT

Looking for land or selling a piece of property can be stressful or overbearing, but not if you're working with the right agent. Bjorn Wilkerson is all about making sure each client has an enjoyable experience from start to finish. A lifelong lover of the outdoors, Bjorn has a background in agriculture and a passion for all things outdoors. This includes hunting, fishing, camping, traveling, hiking, and land management, not to mention his personal favorites: spring turkey hunting, whitetail hunting, and bowfishing. Born in West Plains, Missouri, Bjorn attended Couch High School and graduated from Missouri State University— Springfield with a degree in Wildlife Management. Before coming to Midwest Land Group, he worked in agriculture and operations with Archer Daniels