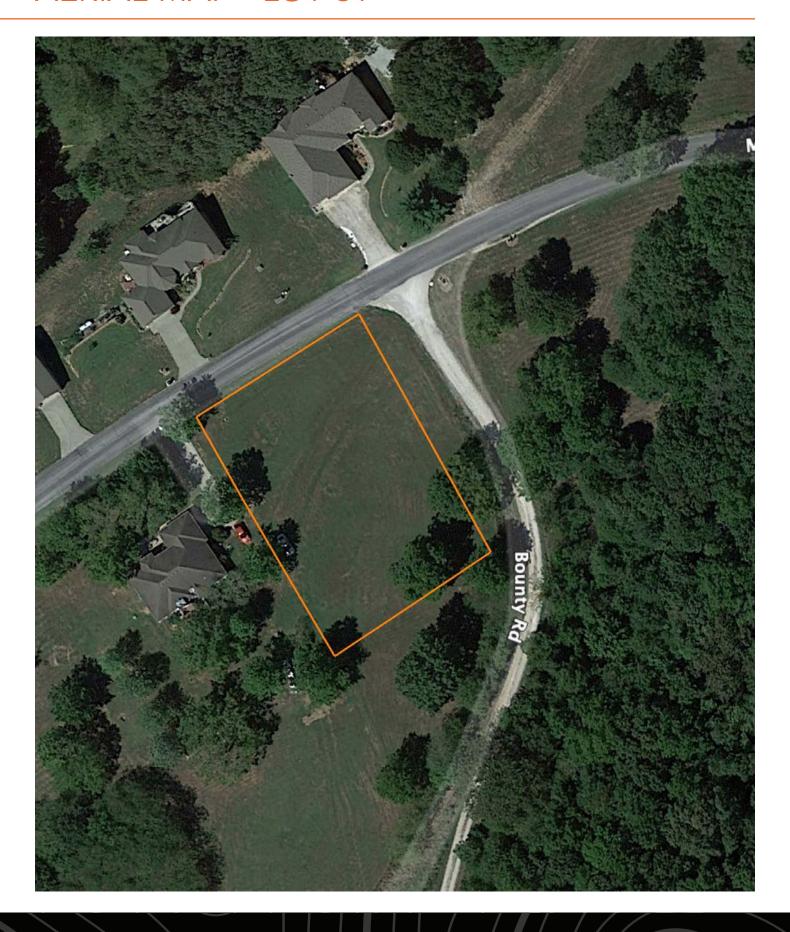

udes all utilities in the quiet lake neighborhood of Edge Water Village! These lots have electrical, water, and sewer connections available. These lots are within 5 miles of the Cape Fair Marina and even closer to the nearest boat launch. Shopping is also

just 15 minutes away in Branson West so you'll get to enjoy the quiet serenity of the lake community while also having convenience! This subdivision requires a minimum of 1,500 square feet of living space, excluding garage, basement, or porches. Detached outbuildings are allowed.

#### **PROPERTY FEATURES**

- Utilities
- Paved road frontage
- Small neighborhood

- Close to Table Rock Lake
- Secluded and convenient
- Lighter restrictions





PRICE: **\$15,000** ACRES: **0.7** 





PRICE: **\$15,000** | ACRES: **1** 





























#### ALL AVAILABLE LOTS



#### **OVERVIEW MAP**



#### AGENT CONTACT

Looking for land or selling a piece of property can be stressful or overbearing, but not if you're working with the right agent. Bjorn Wilkerson is all about making sure each client has an enjoyable experience from start to finish. A lifelong lover of the outdoors, Bjorn has a background in agriculture and a passion for all things outdoors. This includes hunting, fishing, camping, traveling, hiking, and land management, not to mention his personal favorites: spring turkey hunting, whitetail hunting, and bowfishing. Born in West Plains, Missouri, Bjorn attended Couch High School and graduated from Missouri State University— Springfield with a degree in Wildlife Management. Before coming to Midwest Land Group,