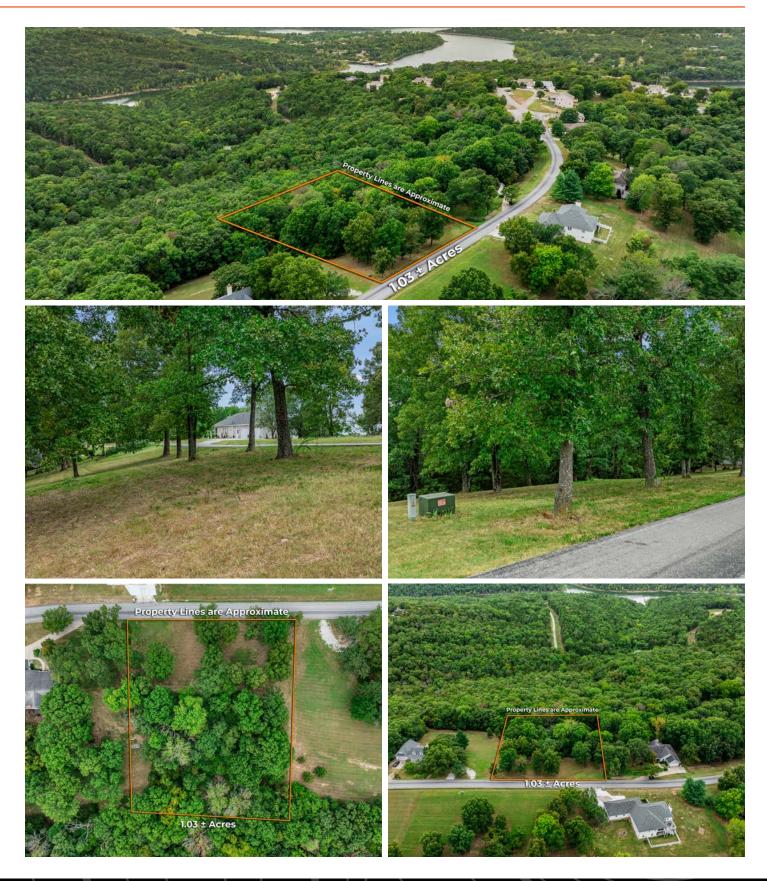

#### LOTS IN EDGE WATER VILLAGE

# AFFORDABLE BUILD LOTS IN EDGE WATER VILLAGE, MISSOURI

Incredible opportunity to purchase a quaint build lot that includes all utilities in the quiet lake neighborhood of Edge Water Village! These lots have electrical, water, and sewer connections available. These lots are within 5 miles of the Cape Fair Marina and even closer to the nearest boat launch. Shopping is also

just 15 minutes away in Branson West so you'll get to enjoy the quiet serenity of the lake community while also having convenience! This subdivision requires a minimum of 1,500 square feet of living space, excluding garage, basement, or porches. Detached outbuildings are allowed.

#### **PROPERTY FEATURES**

- Utilities
- Paved road frontage
- Small neighborhood

- Close to Table Rock Lake
- Secluded and convenient
- Lighter restrictions

PRICE: **\$15,000** ACRES: **0.7** 

PRICE: **\$15,000** | ACRES: **1** 