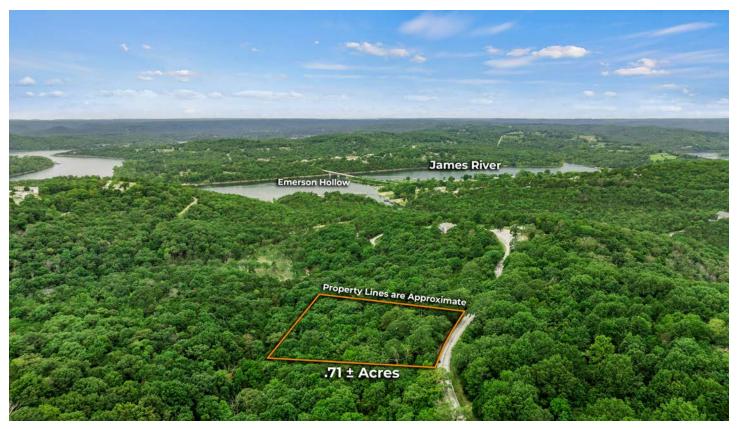

#### LOTS IN EDGE WATER VILLAGE

# AFFORDABLE BUILD LOTS IN EDGE WATER VILLAGE, MISSOURI

Incredible opportunity to purchase a quaint build lot that includes all utilities in the quiet lake neighborhood of Edge Water Village! These lots have electrical, water, and sewer connections available. These lots are within 5 miles of the Cape Fair Marina and even closer to the nearest boat launch. Shopping is also

just 15 minutes away in Branson West so you'll get to enjoy the quiet serenity of the lake community while also having convenience! This subdivision requires a minimum of 1,500 square feet of living space, excluding garage, basement, or porches. Detached outbuildings are allowed.

#### **PROPERTY FEATURES**

- Utilities
- Paved road frontage
- Small neighborhood

- Close to Table Rock Lake
- Secluded and convenient
- Lighter restrictions

PRICE: **\$15,000** ACRES: **0.7** 

PRICE: **\$15,000** | ACRES: **1** 