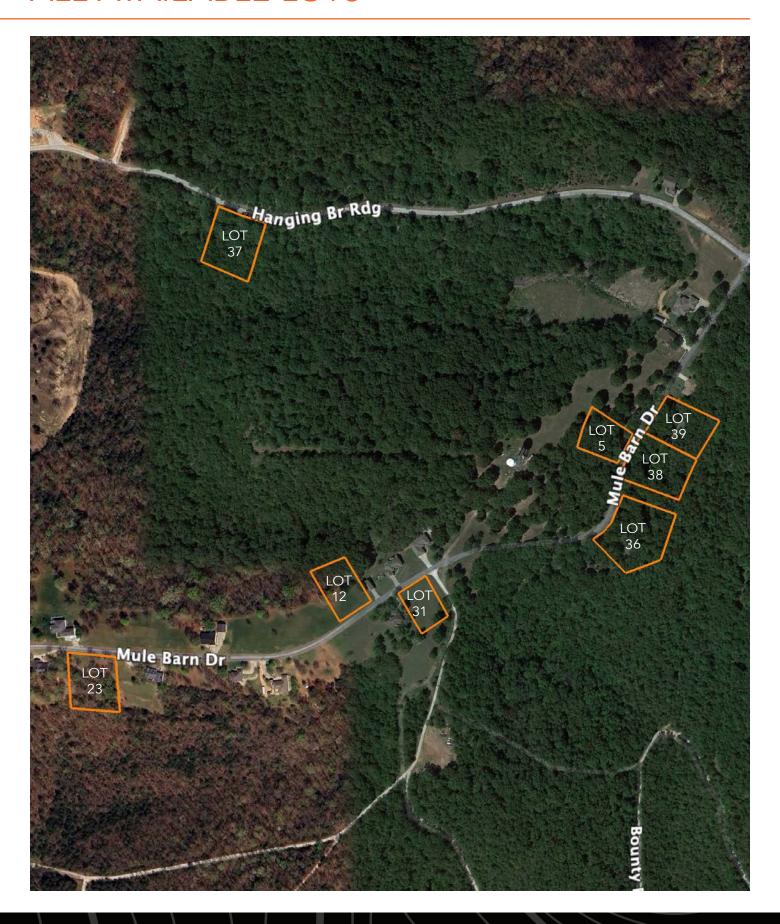

e neighborhood of Edge Water Village! These lots have electrical, water, and sewer connections available. These lots are within 5 miles of the Cape Fair Marina and even closer to the nearest boat launch. Shopping is also

just 15 minutes away in Branson West so you'll get to enjoy the quiet serenity of the lake community while also having convenience! This subdivision requires a minimum of 1,500 square feet of living space, excluding garage, basement, or porches. Detached outbuildings are allowed.

#### **PROPERTY FEATURES**

- Utilities
- Paved road frontage
- Small neighborhood

- Close to Table Rock Lake
- Secluded and convenient
- Lighter restrictions





PRICE: **\$15,000** ACRES: **0.7** 





PRICE: **\$15,000** | ACRES: **1** 





























#### ALL AVAILABLE LOTS



#### **OVERVIEW MAP**



#### AGENT CONTACT

Looking for land or selling a piece of property can be stressful or overbearing, but not if you're working with the right agent. Bjorn Wilkerson is all about making sure each client has an enjoyable experience from start to finish. A lifelong lover of the outdoors, Bjorn has a background in agriculture and a passion for all things outdoors. This includes hunting, fishing, camping, traveling, hiking, and land management, not to mention his personal favorites: spring turkey hunting, whitetail hunting, and bowfishing. Born in West Plains, Missouri, Bjorn attended Couch High School and graduated from Missouri State University— Springfield with a degree in Wildlife Management. Before coming to Midwest Land Group, he worked in agriculture and operat