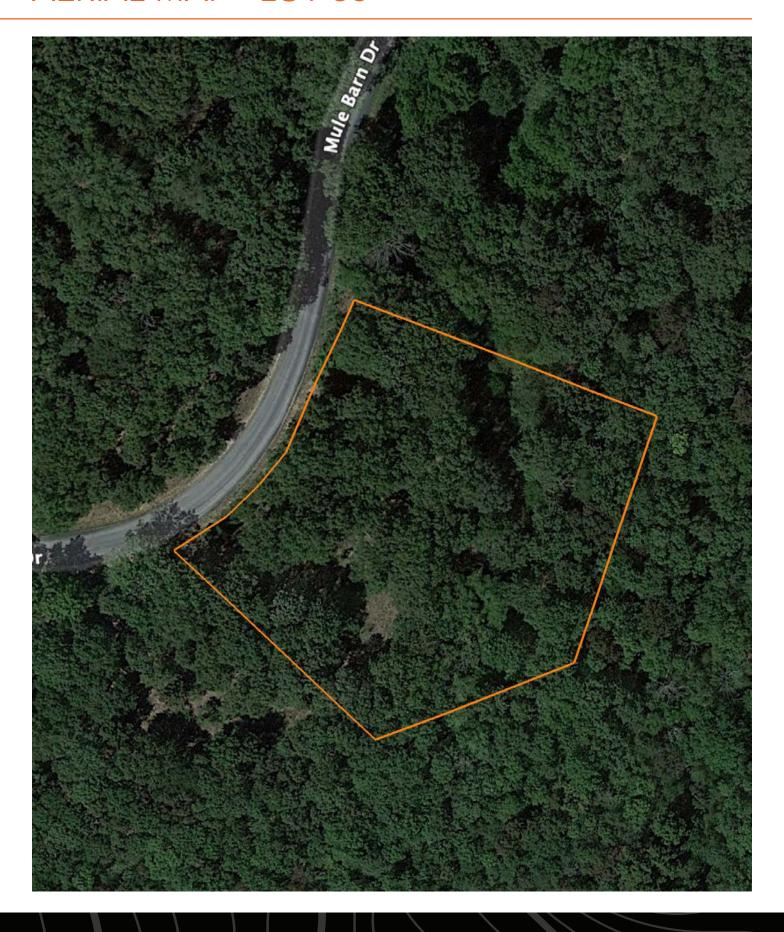

es all utilities in the quiet lake neighborhood of Edge Water Village! These lots have electrical, water, and sewer connections available. These lots are within 5 miles of the Cape Fair Marina and even closer to the nearest boat launch. Shopping is also

just 15 minutes away in Branson West so you'll get to enjoy the quiet serenity of the lake community while also having convenience! This subdivision requires a minimum of 1,500 square feet of living space, excluding garage, basement, or porches. Detached outbuildings are allowed.

#### **PROPERTY FEATURES**

- Utilities
- Paved road frontage
- Small neighborhood

- Close to Table Rock Lake
- Secluded and convenient
- Lighter restrictions





PRICE: **\$15,000** ACRES: **0.7** 





PRICE: **\$15,000** | ACRES: **1** 





























#### ALL AVAILABLE LOTS



#### **OVERVIEW MAP**



#### AGENT CONTACT

Looking for land or selling a piece of property can be stressful or overbearing, but not if you're working with the right agent. Bjorn Wilkerson is all about making sure each client has an enjoyable experience from start to finish. A lifelong lover of the outdoors, Bjorn has a background in agriculture and a passion for all things outdoors. This includes hunting, fishing, camping, traveling, hiking, and land management, not to mention his personal favorites: spring turkey hunting, whitetail hunting, and bowfishing. Born in West Plains, Missouri, Bjorn attended Couch High School and graduated from Missouri State University— Springfield with a degree in Wildlife Management. Before coming to Midwest Land Group, he