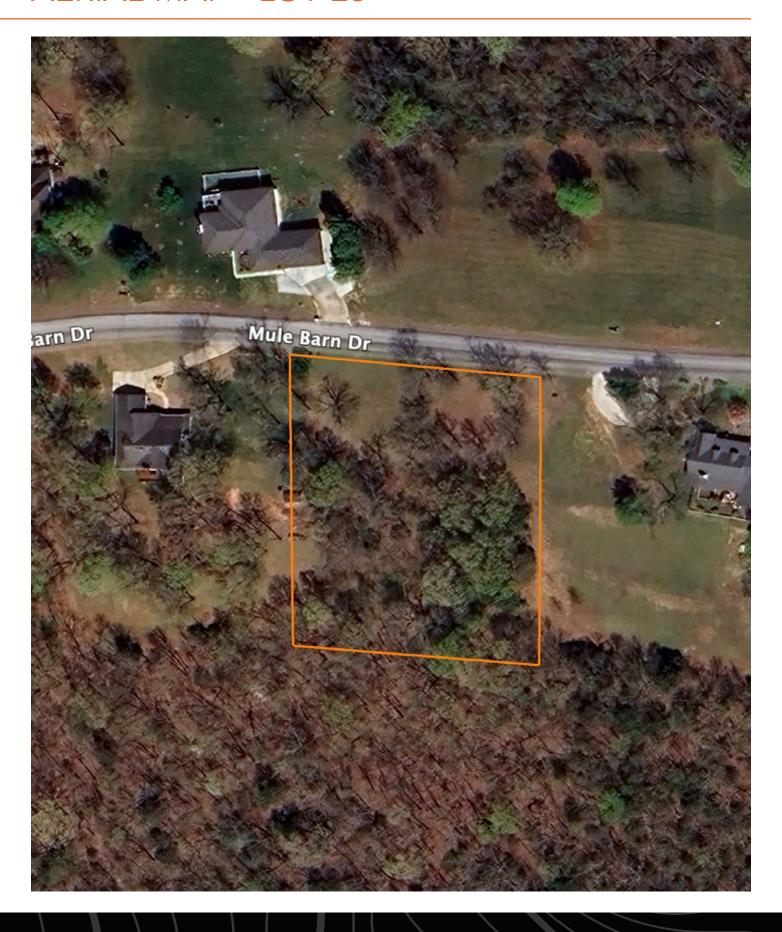

cludes all utilities in the quiet lake neighborhood of Edge Water Village! These lots have electrical, water, and sewer connections available. These lots are within 5 miles of the Cape Fair Marina and even closer to the nearest boat launch. Shopping is also

just 15 minutes away in Branson West so you'll get to enjoy the quiet serenity of the lake community while also having convenience! This subdivision requires a minimum of 1,500 square feet of living space, excluding garage, basement, or porches. Detached outbuildings are allowed.

#### **PROPERTY FEATURES**

- Utilities
- Paved road frontage
- Small neighborhood

- Close to Table Rock Lake
- Secluded and convenient
- Lighter restrictions





PRICE: **\$15,000** ACRES: **0.7** 





PRICE: **\$15,000** | ACRES: **1** 





























#### ALL AVAILABLE LOTS



#### **OVERVIEW MAP**



#### AGENT CONTACT

Looking for land or selling a piece of property can be stressful or overbearing, but not if you're working with the right agent. Bjorn Wilkerson is all about making sure each client has an enjoyable experience from start to finish. A lifelong lover of the outdoors, Bjorn has a background in agriculture and a passion for all things outdoors. This includes hunting, fishing, camping, traveling, hiking, and land management, not to mention his personal favorites: spring turkey hunting, whitetail hunting, and bowfishing. Born in West Plains, Missouri, Bjorn attended Couch High School and graduated from Missouri State University— Springfield with a degree in Wildlife Management. Before coming to Midwest Land Group