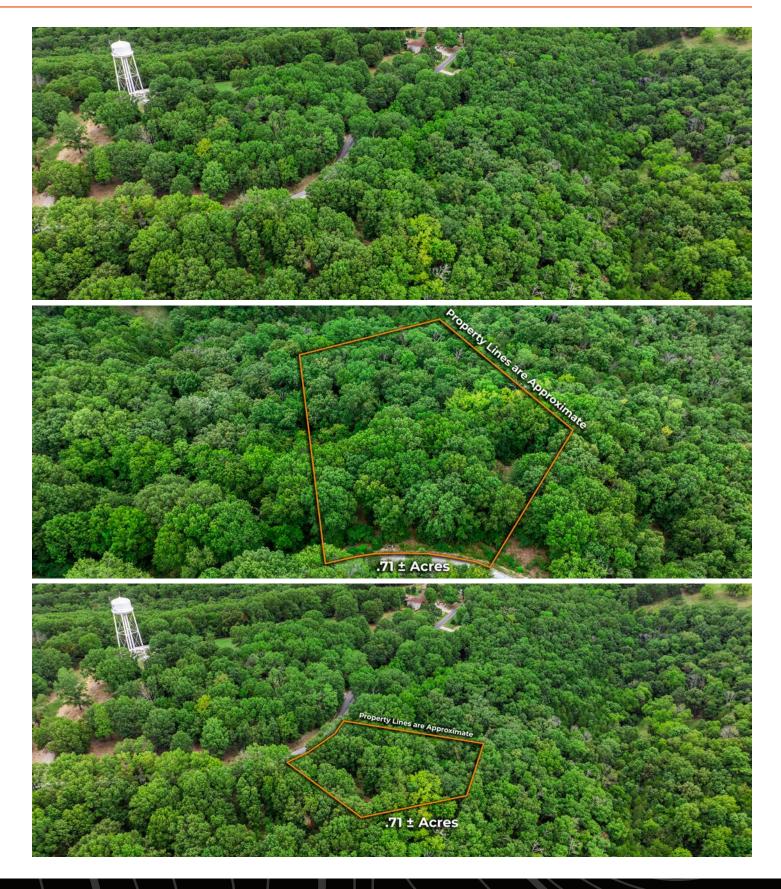

#### LOTS IN EDGE WATER VILLAGE

# AFFORDABLE BUILD LOTS IN EDGE WATER VILLAGE, MISSOURI

Incredible opportunity to purchase a quaint build lot that includes all utilities in the quiet lake neighborhood of Edge Water Village! These lots have electrical, water, and sewer connections available. These lots are within 5 miles of the Cape Fair Marina and even closer to the nearest boat launch. Shopping is also

just 15 minutes away in Branson West so you'll get to enjoy the quiet serenity of the lake community while also having convenience! This subdivision requires a minimum of 1,500 square feet of living space, excluding garage, basement, or porches. Detached outbuildings are allowed.

#### **PROPERTY FEATURES**

- Utilities
- Paved road frontage
- Small neighborhood

- Close to Table Rock Lake
- Secluded and convenient
- Lighter restrictions

PRICE: **\$15,000** ACRES: **0.7** 

PRICE: **\$15,000** | ACRES: **1** 