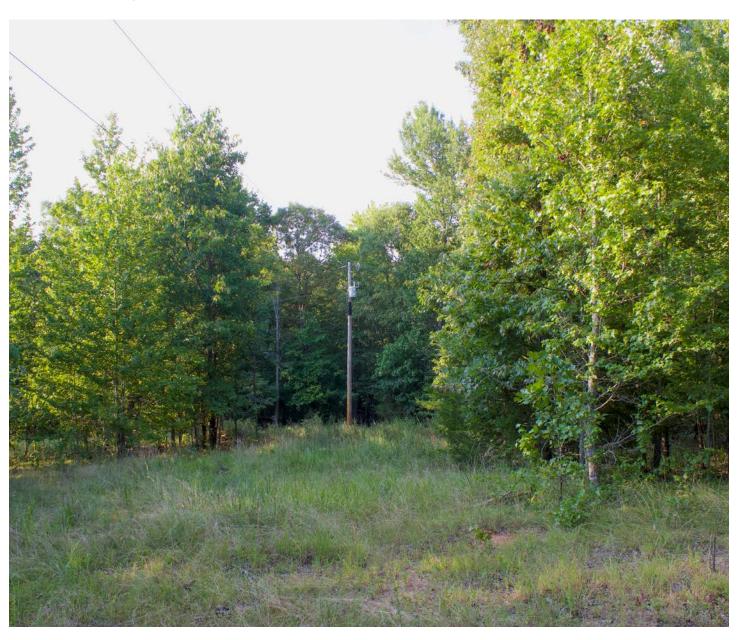

# BUILDABLE HUNTING TRACT IN MADISON COUNTY, ARKANSAS

Nestled in the heart of the Ozark Mountains, this buildable timber tract in Madison County offers a rare opportunity to own a piece of the northwest Arkansas landscape. With electricity already available on-site and a legally deeded easement providing convenient access to the property, this 20 +/- acre parcel is primed for building or outdoor activities. The gentle terrain presents numerous places to build, perfect for your dream cabin or secluded home. Whether you're seeking a peaceful retreat or a base for outdoor adventures, this property delivers.

#### PROPERTY FEATURES

PRICE: \$76,000 COUNTY: MADISON STATE: ARKANSAS ACRES: 20

- 20 +/- acre buildable timber tract
- Electricity already on-site
- Legally deeded easement to the property center
- Gentle terrain with multiple potential build sites
- Ideal for hunting and outdoor activities
- Secluded yet accessible location
- 30 minutes to Elkins
- 45 minutes to Fayetteville