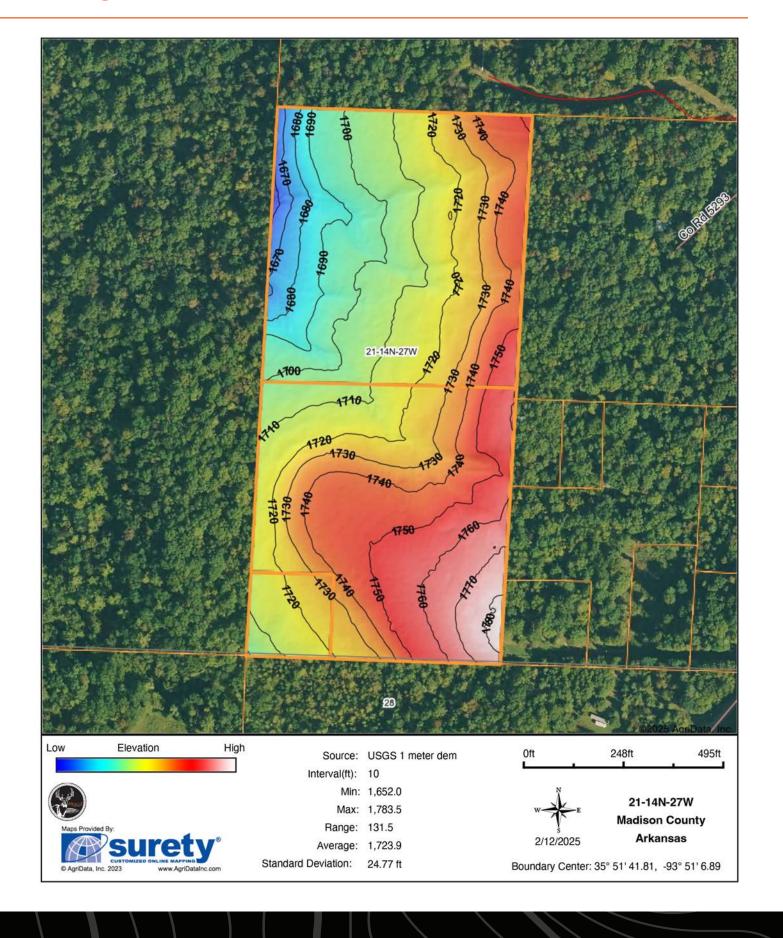

UNTY: MADISON STATE: ARKANSAS ACRES: 20

- 20 +/- acre buildable timber tract
- Electricity already on-site
- Legally deeded easement to the property center
- Gentle terrain with multiple potential build sites
- Ideal for hunting and outdoor activities
- Secluded yet accessible location
- 30 minutes to Elkins
- 45 minutes to Fayetteville

- Access to hundreds of miles of dirt roads and ATV trails
- Proximity to White River swimming holes
- 15 minutes from Pig Trail Bypass Café and Edens Grub & More Store where good food can be had
- Less than an hour from Hawksbill Craig and other famous hiking trails



#### BUILDABLE TIMBER TRACT



#### NESTLED IN THE OZARK MOUNTAINS



#### ABUNDANT WHITE OAKS



# ADDITIONAL PHOTOS



# **AERIAL MAP**



#### **TOPOGRAPHY MAP**



#### HILLSHADE MAP



# **OVERVIEW MAP**



#### AGENT CONTACT

Chris Shadrick, an esteemed land agent at Midwest Land Group, seamlessly merges family values with a profound understanding of land sales. Proudly calling Elkins, Arkansas, home alongside his lovely wife Nikki and their children, Payten and Axel, Chris embodies integrity and dedication in serving his clients.

Hailing from Fayetteville, Arkansas, Chris's roots run deep within the region he passionately serves. His extensive background in automotive sales and management equips him with invaluable skills in relationship building and maintenance—skills cultivated from years of learning the true value of hard work.

Driven by his love for the outdoors and a desire to forge genuine connections with his clients, Chris's transition to land sales was a n