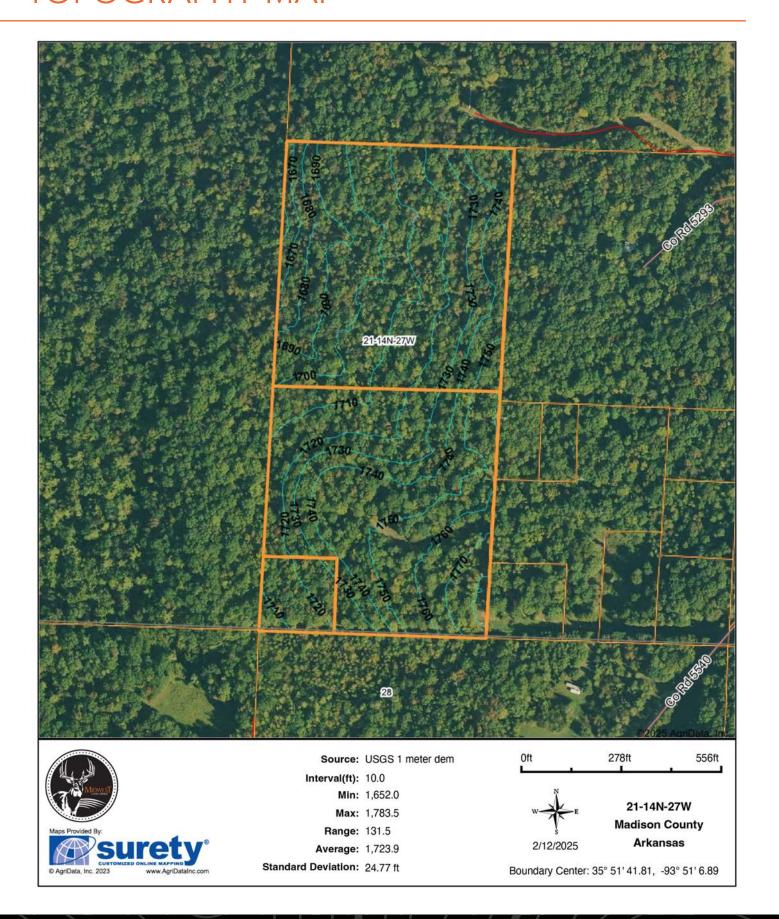

ES

PRICE: \$76,000 COUNTY: MADISON STATE: ARKANSAS ACRES: 20

- 20 +/- acre buildable timber tract
- Electricity already on-site
- Legally deeded easement to the property center
- Gentle terrain with multiple potential build sites
- Ideal for hunting and outdoor activities
- Secluded yet accessible location
- 30 minutes to Elkins
- 45 minutes to Fayetteville

- Access to hundreds of miles of dirt roads and ATV trails
- Proximity to White River swimming holes
- 15 minutes from Pig Trail Bypass Café and Edens Grub & More Store where good food can be had
- Less than an hour from Hawksbill Craig and other famous hiking trails



#### BUILDABLE TIMBER TRACT



#### NESTLED IN THE OZARK MOUNTAINS



#### ABUNDANT WHITE OAKS



# ADDITIONAL PHOTOS



# **AERIAL MAP**



#### **TOPOGRAPHY MAP**



#### HILLSHADE MAP



# **OVERVIEW MAP**



#### AGENT CONTACT

Chris Shadrick, an esteemed land agent at Midwest Land Group, seamlessly merges family values with a profound understanding of land sales. Proudly calling Elkins, Arkansas, home alongside his lovely wife Nikki and their children, Payten and Axel, Chris embodies integrity and dedication in serving his clients.

Hailing from Fayetteville, Arkansas, Chris's roots run deep within the region he passionately serves. His extensive background in automotive sales and management equips him with invaluable skills in relationship building and maintenance—skills cultivated from years of learning the true value of hard work.

Driven by his love for the outdoors and a desire to forge genuine connections with his clients, Chris's transition