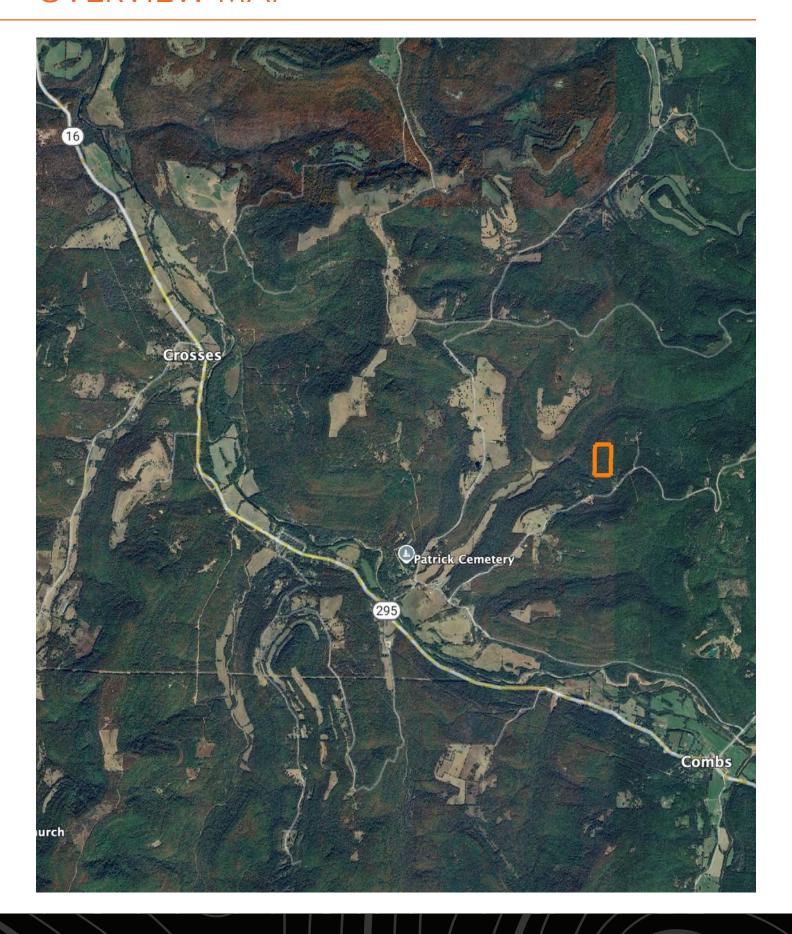

RKANSAS ACRES: 20

- 20 +/- acre buildable timber tract
- Electricity already on-site
- Legally deeded easement to the property center
- Gentle terrain with multiple potential build sites
- Ideal for hunting and outdoor activities
- Secluded yet accessible location
- 30 minutes to Elkins
- 45 minutes to Fayetteville

- Access to hundreds of miles of dirt roads and ATV trails
- Proximity to White River swimming holes
- 15 minutes from Pig Trail Bypass Café and Edens Grub & More Store where good food can be had
- Less than an hour from Hawksbill Craig and other famous hiking trails



#### BUILDABLE TIMBER TRACT



#### NESTLED IN THE OZARK MOUNTAINS



#### ABUNDANT WHITE OAKS



# ADDITIONAL PHOTOS



# **AERIAL MAP**



#### **TOPOGRAPHY MAP**



#### HILLSHADE MAP



# **OVERVIEW MAP**



#### AGENT CONTACT

Chris Shadrick, an esteemed land agent at Midwest Land Group, seamlessly merges family values with a profound understanding of land sales. Proudly calling Elkins, Arkansas, home alongside his lovely wife Nikki and their children, Payten and Axel, Chris embodies integrity and dedication in serving his clients.

Hailing from Fayetteville, Arkansas, Chris's roots run deep within the region he passionately serves. His extensive background in automotive sales and management equips him with invaluable skills in relationship building and maintenance—skills cultivated from years of learning the true value of hard work.

Driven by his love for the outdoors and a desire to forge genuine connections with his clients, Chris's transition to land sales was a natural progression. Hi