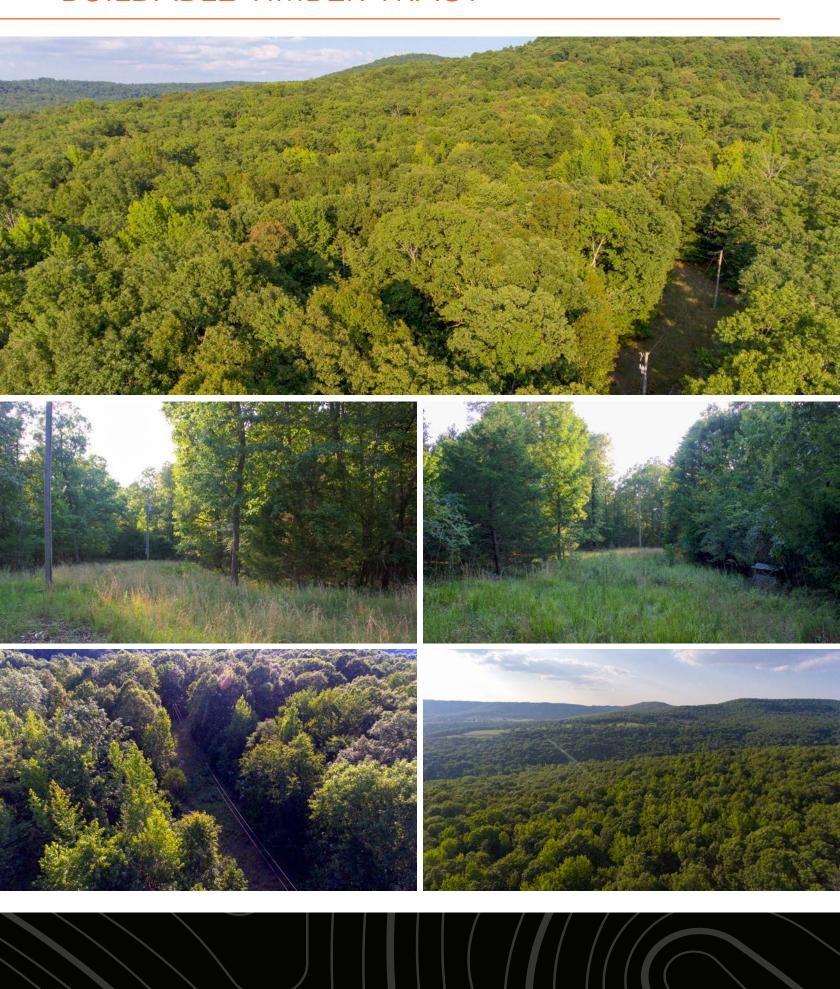

479) 530-2470 to schedule your private tour and experience the beauty and potential of this hidden gem firsthand.



#### PROPERTY FEATURES

PRICE: \$76,000 COUNTY: MADISON STATE: ARKANSAS ACRES: 20

- 20 +/- acre buildable timber tract
- Electricity already on-site
- Legally deeded easement to the property center
- Gentle terrain with multiple potential build sites
- Ideal for hunting and outdoor activities
- Secluded yet accessible location
- 30 minutes to Elkins
- 45 minutes to Fayetteville

- Access to hundreds of miles of dirt roads and ATV trails
- Proximity to White River swimming holes
- 15 minutes from Pig Trail Bypass Café and Edens Grub & More Store where good food can be had
- Less than an hour from Hawksbill Craig and other famous hiking trails



#### BUILDABLE TIMBER TRACT



#### NESTLED IN THE OZARK MOUNTAINS



#### ABUNDANT WHITE OAKS



# ADDITIONAL PHOTOS



# **AERIAL MAP**



#### **TOPOGRAPHY MAP**



#### HILLSHADE MAP



# **OVERVIEW MAP**



#### AGENT CONTACT

Chris Shadrick, an esteemed land agent at Midwest Land Group, seamlessly merges family values with a profound understanding of land sales. Proudly calling Elkins, Arkansas, home alongside his lovely wife Nikki and their children, Payten and Axel, Chris embodies integrity and dedication in serving his clients.

Hailing from Fayetteville, Arkansas, Chris's roots run deep within the region he passionately serves. His extensive background in automotive sales and management equips him with invaluable skills in relationship building and maintenance—skills cultivated from years of learning the tru