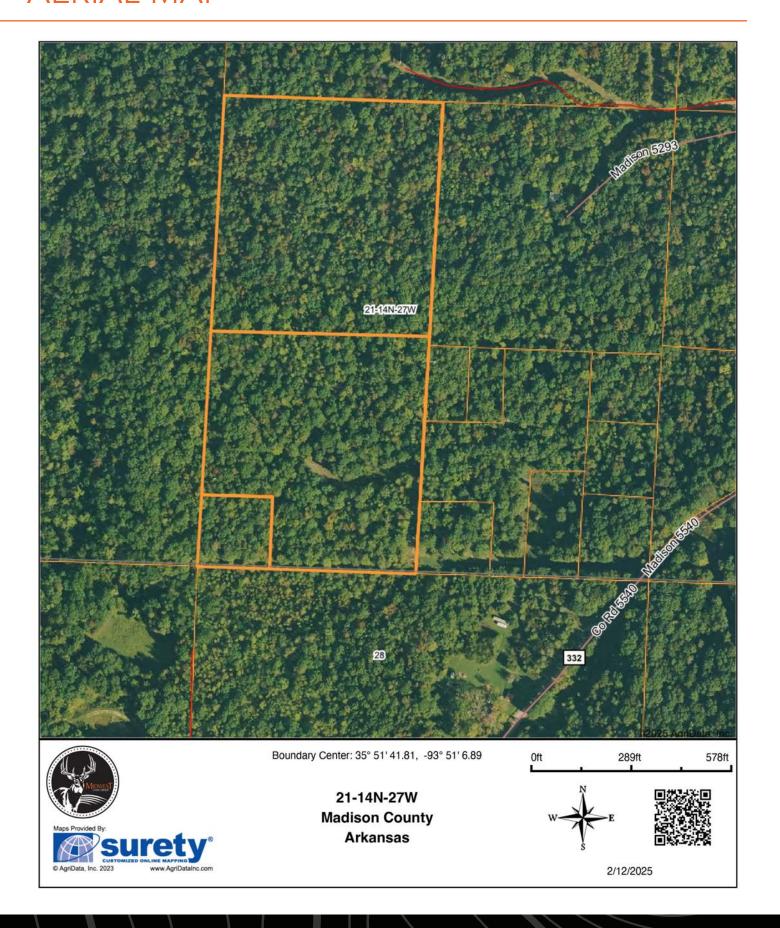

nd.



#### PROPERTY FEATURES

PRICE: \$76,000 COUNTY: MADISON STATE: ARKANSAS ACRES: 20

- 20 +/- acre buildable timber tract
- Electricity already on-site
- Legally deeded easement to the property center
- Gentle terrain with multiple potential build sites
- Ideal for hunting and outdoor activities
- Secluded yet accessible location
- 30 minutes to Elkins
- 45 minutes to Fayetteville

- Access to hundreds of miles of dirt roads and ATV trails
- Proximity to White River swimming holes
- 15 minutes from Pig Trail Bypass Café and Edens Grub & More Store where good food can be had
- Less than an hour from Hawksbill Craig and other famous hiking trails



#### BUILDABLE TIMBER TRACT



#### NESTLED IN THE OZARK MOUNTAINS



#### ABUNDANT WHITE OAKS



# ADDITIONAL PHOTOS



# **AERIAL MAP**



#### **TOPOGRAPHY MAP**



#### HILLSHADE MAP



# **OVERVIEW MAP**



#### AGENT CONTACT

Chris Shadrick, an esteemed land agent at Midwest Land Group, seamlessly merges family values with a profound understanding of land sales. Proudly calling Elkins, Arkansas, home alongside his lovely wife Nikki and their children, Payten and Axel, Chris embodies integrity and dedication in serving his clients.

Hailing from Fayetteville, Arkansas, Chris's roots run deep within the region he passionately serves. His extensive background in automotive sales and management equips him with invaluable skills in relationship building and maintenance—skills cultivated from years of learning the true value of hard work.

Driven by his love for the outdoors and a desire to forge genuine connections with his