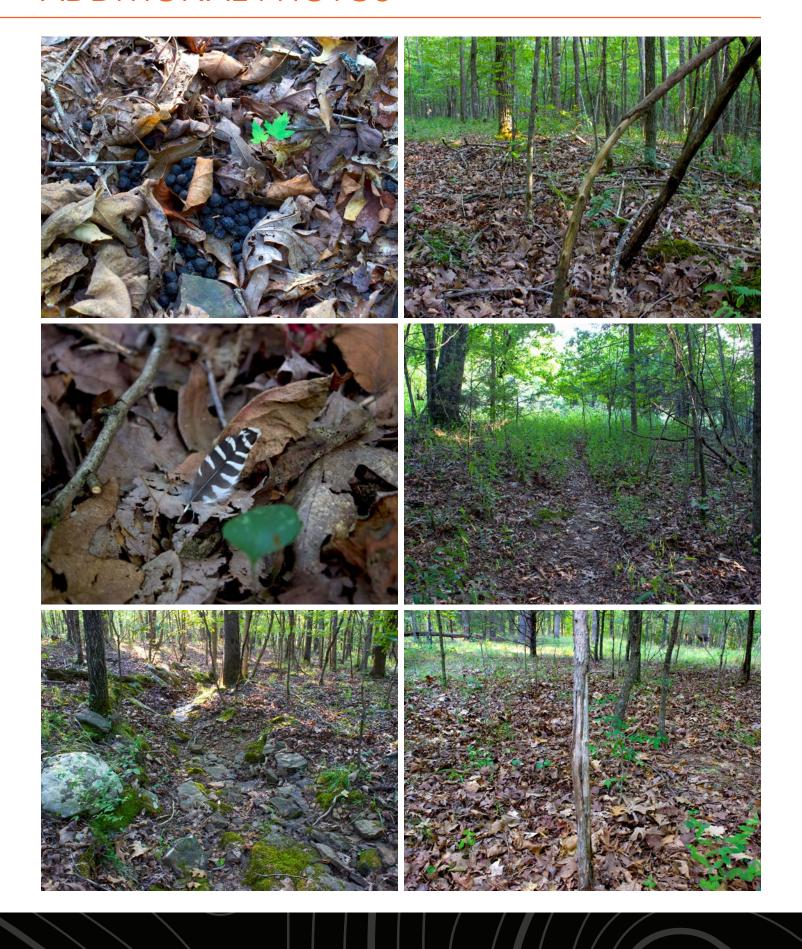

s hidden gem firsthand.



#### PROPERTY FEATURES

PRICE: \$76,000 COUNTY: MADISON STATE: ARKANSAS ACRES: 20

- 20 +/- acre buildable timber tract
- Electricity already on-site
- Legally deeded easement to the property center
- Gentle terrain with multiple potential build sites
- Ideal for hunting and outdoor activities
- Secluded yet accessible location
- 30 minutes to Elkins
- 45 minutes to Fayetteville

- Access to hundreds of miles of dirt roads and ATV trails
- Proximity to White River swimming holes
- 15 minutes from Pig Trail Bypass Café and Edens Grub & More Store where good food can be had
- Less than an hour from Hawksbill Craig and other famous hiking trails



#### BUILDABLE TIMBER TRACT



#### NESTLED IN THE OZARK MOUNTAINS



#### ABUNDANT WHITE OAKS



# ADDITIONAL PHOTOS



# **AERIAL MAP**



#### **TOPOGRAPHY MAP**



#### HILLSHADE MAP



# **OVERVIEW MAP**



#### AGENT CONTACT

Chris Shadrick, an esteemed land agent at Midwest Land Group, seamlessly merges family values with a profound understanding of land sales. Proudly calling Elkins, Arkansas, home alongside his lovely wife Nikki and their children, Payten and Axel, Chris embodies integrity and dedication in serving his clients.

Hailing from Fayetteville, Arkansas, Chris's roots run deep within the region he passionately serves. His extensive background in automotive sales and management equips him with invaluable skills in relationship building and maintenance—skills cultivated from years of learning the true value of hard work.

Driven by his love for the outdoors and a desire to forge genuine c