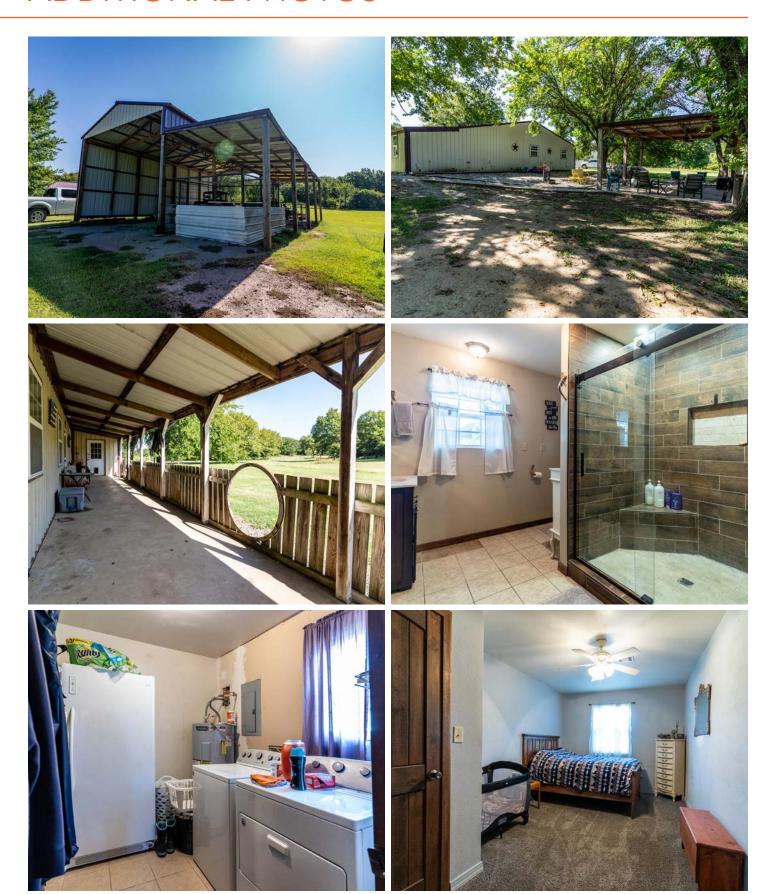

# ADDITIONAL PHOTOS

# **NEW LISTING ON HIGHWAY 16**

Looking for the perfect property to escape the city life? Look no further. This property boasts relaxation, privacy, and hospitality. As you travel just past Joseph's Fine Foods you will be greeted by a windy driveway that will wrap around to a pond that is ready for you to come fish. You will continue on towards the home and pull under the carport and head into the home. Inside of the home features a spacious 2,400 square foot, 5 bedroom, 2 bathroom, office and large laundry room. The living room, dining and kitchen offer plenty of room for hosting, and tons of cabinet and countertop space. The exterior of the home features a storage room attached to the home, a front porch with views of the countryside, and a

carport just east of the home. West of the home features a covered patio area great for grilling, eating, etc. As you follow the walkway, you will come to a relaxing 27-foot round pool to enjoy all summer long. Along the 15 acres is an ample amount of space for livestock. The leanto is ready for you to store your ATV, tractor, camper, etc. South of the home is a creek that runs along the southwest side of the property. Abundant wildlife on the property. Direct access to Highway 16. The home sits off the highway to allow for privacy but the convenience of being able to get to town quickly! Call Whitney Geyer for showings at (918) 807-6959.