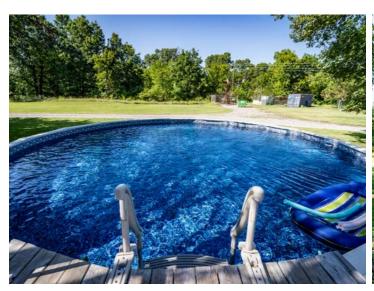

#### POOL

carport just east of the home. West of the home features a covered patio area great for grilling, eating, etc. As you follow the walkway, you will come to a relaxing 27-foot round pool to enjoy all summer long. Along the 15 acres is an ample amount of space for livestock. The leanto is ready for you to store your ATV, tractor, camper, etc. South of the home is a creek that runs along the southwest side of the property. Abundant wildlife on the property. Direct access to Highway 16. The home sits off the highway to allow for privacy but the convenience of being able to get to town quickly! Call Whitney Geyer for showings at (918) 807-6959.