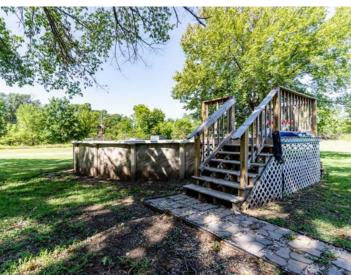

#### POOL

carport just east of the home. West of the home features a covered patio area great for grilling, eating, etc. As you follow the walkway, you will come to a relaxing 27-foot round pool to enjoy all summer long. Along the 15 acres is an ample amount of space for livestock. The leanto is ready for you to store your ATV, tractor, camper, etc. South of the home is a creek that runs along the southwest side of the property. Abundant wildlife on the property. Direct access to Highway 16. The home sits off the highway to allow for privacy but the convenience of being able to get to town quickly! Call Whitney Geyer for showings at (918) 807-6959.