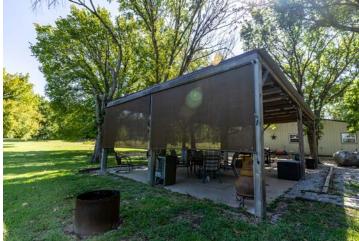

### **PATIO**

carport just east of the home. West of the home features a covered patio area great for grilling, eating, etc. As you follow the walkway, you will come to a relaxing 27-foot round pool to enjoy all summer long. Along the 15 acres is an ample amount of space for livestock. The leanto is ready for you to store your ATV, tractor, camper, etc. South of the home is a creek that runs along the southwest side of the property. Abundant wildlife on the property. Direct access to Highway 16. The home sits off the highway to allow for privacy but the convenience of being able to get to town quickly! Call Whitney Geyer for showings at (918) 807-6959.