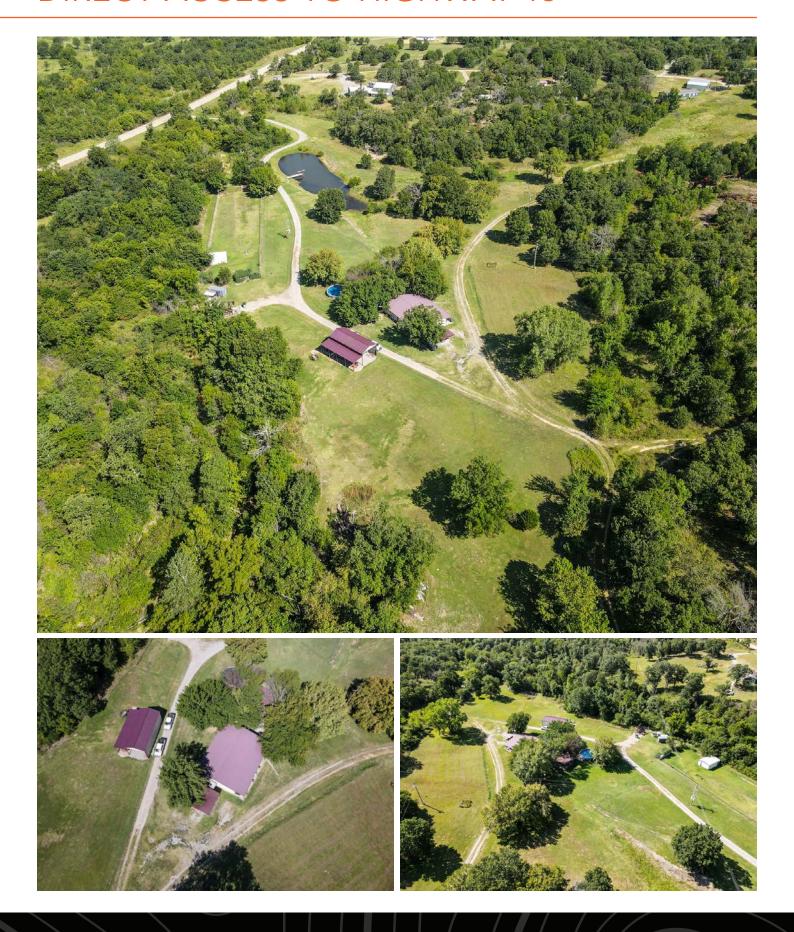

ll summer long. Along the 15 acres is an ample amount of space for livestock. The leanto is ready for you to store your ATV, tractor, camper, etc. South of the home is a creek that runs along the southwest side of the property. Abundant wildlife on the property. Direct access to Highway 16. The home sits off the highway to allow for privacy but the convenience of being able to get to town quickly! Call Whitney Geyer for showings at (918) 807-6959.



## PROPERTY FEATURES

PRICE: \$375,000 | COUNTY: CREEK | STATE: OKLAHOMA | ACRES: 15

- 5 bedroom
- 2 bathroom
- 15 acres
- Pool
- Patio

- Pond
- Lean-To
- Direct access to Highway 16
- Office
- Abundant wildlife



# 5 BEDROOM, 2 BATHROOM











# 15 ACRES



#### POOL





### **PATIO**







# POND





# DIRECT ACCESS TO HIGHWAY 16



# ADDITIONAL PHOTOS



## **AERIAL MAP**



## **OVERVIEW MAP**



### AGENT CONTACT

Driven and focused describe Whitney Geyer. This extrovert makes it her mission to give her clients the attention they deserve and the marketing they need. Born and raised in Bristow, Whitney has always loved the outdoors, in particular, hunting deer, turkey and hogs; and bowfishing, catfishing and spoonbill fishing.

After graduating high school, Whitney took a job with a surgical center where she worked as Assistant to the Director of Human Resources prior to joining Midwest Land Group as an Administrative Assistant for another agent. It was then she knew she had found her calling. Whitney worked hard to become a Land Agent – a transition that was all too seamless based on her background and experience