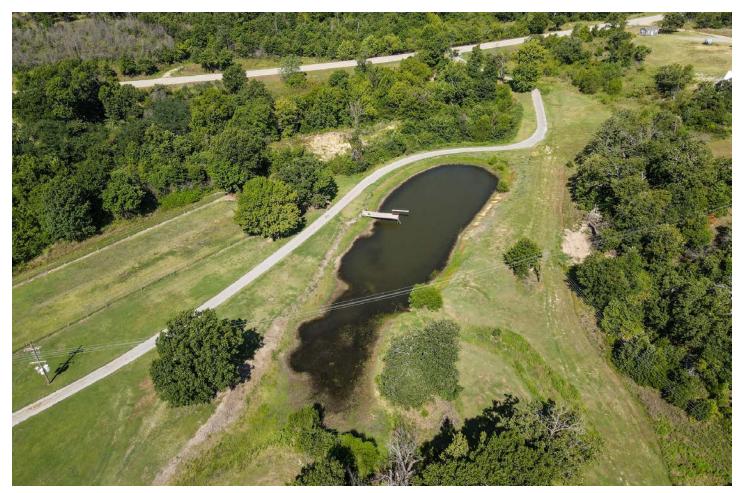

# **NEW LISTING ON HIGHWAY 16**

Looking for the perfect property to escape the city life? Look no further. This property boasts relaxation, privacy, and hospitality. As you travel just past Joseph's Fine Foods you will be greeted by a windy driveway that will wrap around to a pond that is ready for you to come fish. You will continue on towards the home and pull under the carport and head into the home. Inside of the home features a spacious 2,400 square foot, 5 bedroom, 2 bathroom, office and large laundry room. The living room, dining and kitchen offer plenty of room for hosting, and tons of cabinet and countertop space. The exterior of the home features a storage room attached to the home, a front porch with views of the countryside, and a

# POND

## **AERIAL MAP**