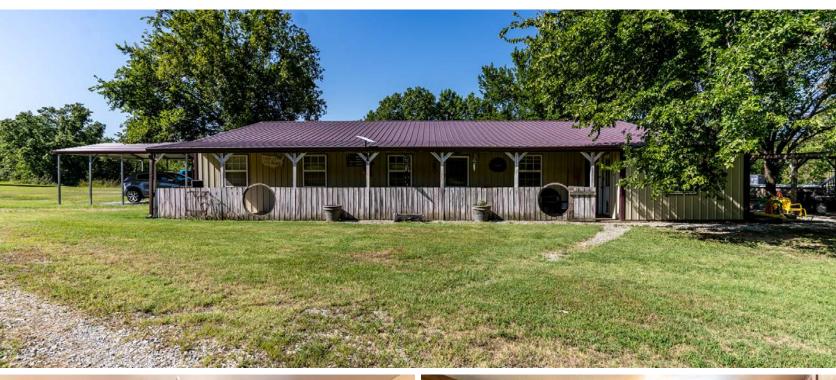

# **NEW LISTING ON HIGHWAY 16**

Looking for the perfect property to escape the city life? Look no further. This property boasts relaxation, privacy, and hospitality. As you travel just past Joseph's Fine Foods you will be greeted by a windy driveway that will wrap around to a pond that is ready for you to come fish. You will continue on towards the home and pull under the carport and head into the home. Inside of the home features a spacious 2,400 square foot, 5 bedroom, 2 bathroom, office and large laundry room. The living room, dining and kitchen offer plenty of room for hosting, and tons of cabinet and countertop space. The exterior of the home features a storage room attached to the home, a front porch with views of the countryside, and a

carport just east of the home. West of the home features a covered patio area great for grilling, eating, etc. As you follow the walkway, you will come to a relaxing 27-foot round pool to enjoy all summer long. Along the 15 acres is an ample amount of space for livestock. The leanto is ready for you to store your ATV, tractor, camper, etc. South of the home is a creek that runs along the southwest side of the property. Abundant wildlife on the property. Direct access to Highway 16. The home sits off the highway to allow for privacy but the convenience of being able to get to town quickly! Call Whitney Geyer for showings at (918) 807-6959.

## PROPERTY FEATURES

PRICE: \$375,000 | COUNTY: CREEK | STATE: OKLAHOMA | ACRES: 15

- 5 bedroom
- 2 bathroom
- 15 acres
- Pool
- Patio

- Pond
- Lean-To
- Direct access to Highway 16
- Office
- Abundant wildlife