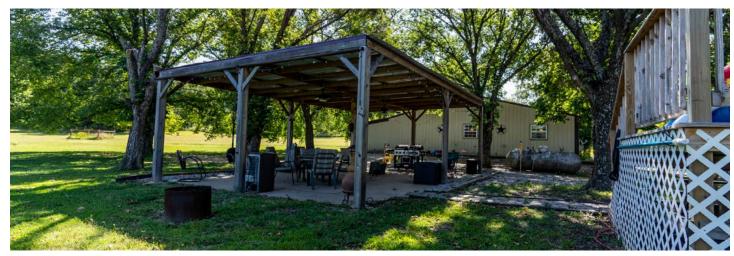

### **PATIO**

carport just east of the home. West of the home features a covered patio area great for grilling, eating, etc. As you follow the walkway, you will come to a relaxing 27-foot round pool to enjoy all summer long. Along the 15 acres is an ample amount of space for livestock. The leanto is ready for you to store your ATV, tractor, camper, etc. South of the home is a creek that runs along the southwest side of the property. Abundant wildlife on the property. Direct access to Highway 16. The home sits off the highway to allow for privacy but the convenience of being able to get to town quickly! Call Whitney Geyer for showings at (918) 807-6959.