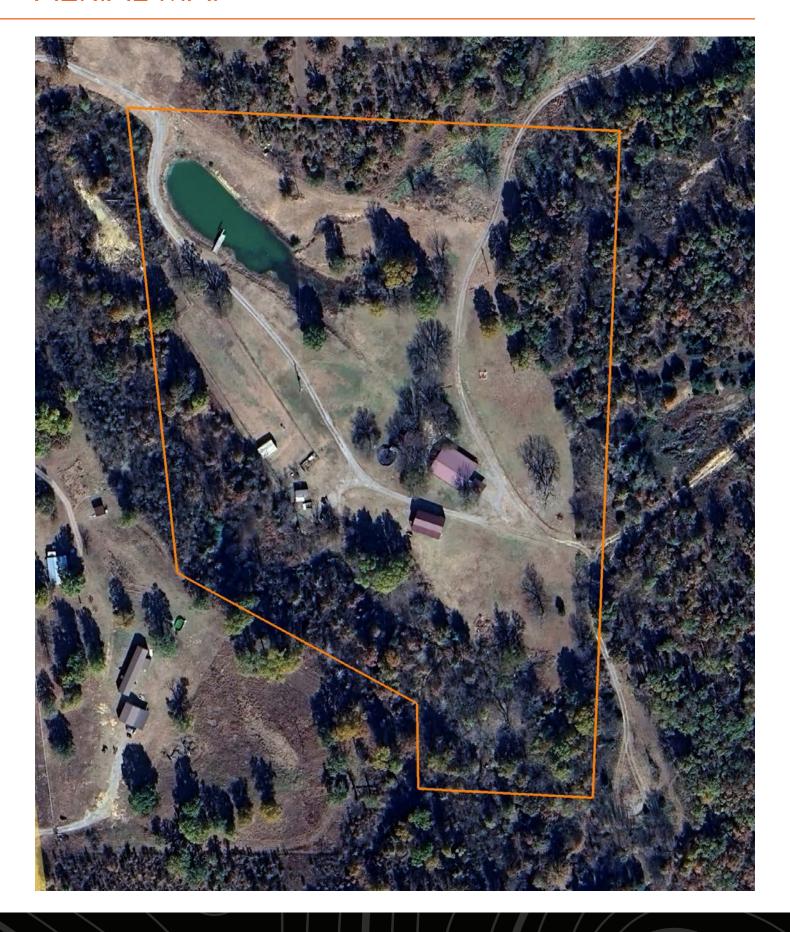

le amount of space for livestock. The leanto is ready for you to store your ATV, tractor, camper, etc. South of the home is a creek that runs along the southwest side of the property. Abundant wildlife on the property. Direct access to Highway 16. The home sits off the highway to allow for privacy but the convenience of being able to get to town quickly! Call Whitney Geyer for showings at (918) 807-6959.



## PROPERTY FEATURES

PRICE: \$375,000 | COUNTY: CREEK | STATE: OKLAHOMA | ACRES: 15

- 5 bedroom
- 2 bathroom
- 15 acres
- Pool
- Patio

- Pond
- Lean-To
- Direct access to Highway 16
- Office
- Abundant wildlife



# 5 BEDROOM, 2 BATHROOM











# 15 ACRES



#### POOL





### **PATIO**







# POND





# DIRECT ACCESS TO HIGHWAY 16



# ADDITIONAL PHOTOS



## **AERIAL MAP**



## **OVERVIEW MAP**



### AGENT CONTACT

Driven and focused describe Whitney Geyer. This extrovert makes it her mission to give her clients the attention they deserve and the marketing they need. Born and raised in Bristow, Whitney has always loved the outdoors, in particular, hunting deer, turkey and hogs; and bowfishing, catfishing and spoonbill fishing.

After graduating high school, Whitney took a job with a surgical center where she worked as Assistant to the Director of Human Resources prior to joining Midwest Land Group as an Administrative Assistant for another agent. It was then she knew she had found her calling. Whitney worked hard to become a Land Agent – a transition that was all too seamless based on her background and experience.

She is a member of Olive First Baptist Ch