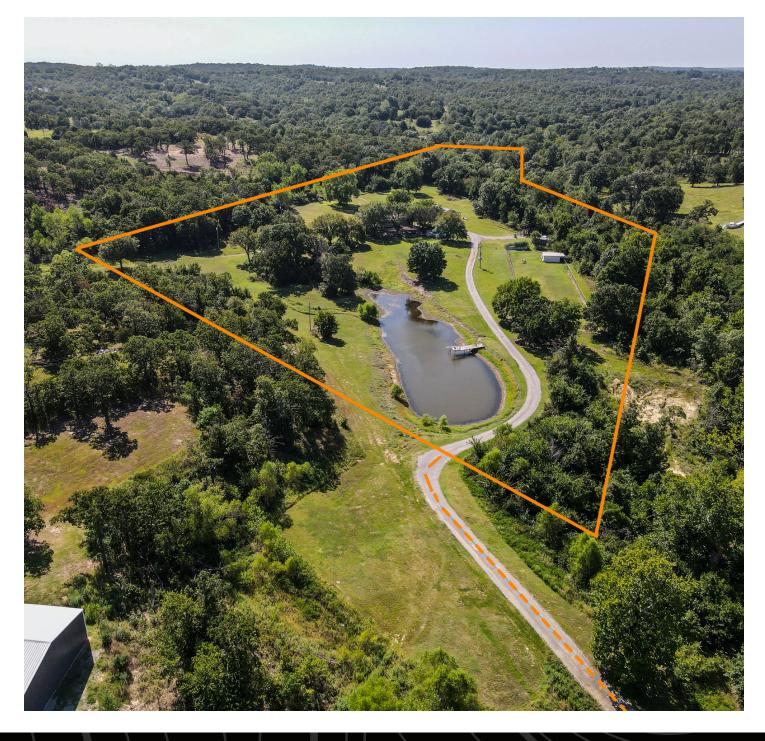

# **NEW LISTING ON HIGHWAY 16**

Looking for the perfect property to escape the city life? Look no further. This property boasts relaxation, privacy, and hospitality. As you travel just past Joseph's Fine Foods you will be greeted by a windy driveway that will wrap around to a pond that is ready for you to come fish. You will continue on towards the home and pull under the carport and head into the home. Inside of the home features a spacious 2,400 square foot, 5 bedroom, 2 bathroom, office and large laundry room. The living room, dining and kitchen offer plenty of room for hosting, and tons of cabinet and countertop space. The exterior of the home features a storage room attached to the home, a front porch with views of the countryside, and a

carport just east of the home. West of the home features a covered patio area great for grilling, eating, etc. As you follow the walkway, you will come to a relaxing 27-foot round pool to enjoy all summer long. Along the 15 acres is an ample amount of space for livestock. The leanto is ready for you to store your ATV, tractor, camper, etc. South of the home is a creek that runs along the southwest side of the property. Abundant wildlife on the property. Direct access to Highway 16. The home sits off the highway to allow for privacy but the convenience of being able to get to town quickly! Call Whitney Geyer for showings at (918) 807-6959.

## PROPERTY FEATURES

PRICE: \$375,000 | COUNTY: CREEK | STATE: OKLAHOMA | ACRES: 15

- 5 bedroom
- 2 bathroom
- 15 acres
- Pool
- Patio

- Pond
- Lean-To
- Direct access to Highway 16
- Office
- Abundant wildlife

## **AERIAL MAP**