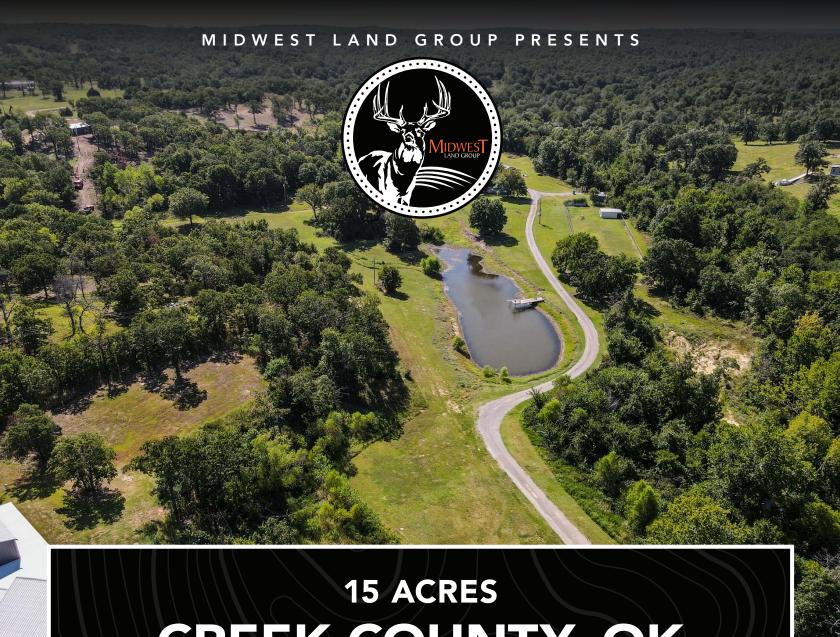

# CREEK COUNTY, OK

53679 W Highway 16, Drumright, Oklahoma, 74030

# **NEW LISTING ON HIGHWAY 16**

Looking for the perfect property to escape the city life? Look no further. This property boasts relaxation, privacy, and hospitality. As you travel just past Joseph's Fine Foods you will be greeted by a windy driveway that will wrap around to a pond that is ready for you to come fish. You will continue on towards the home and pull under the carport and head into the home. Inside of the home features a spacious 2,400 square foot, 5 bedroom, 2 bathroom, office and large laundry room. The living room, dining and kitchen offer plenty of room for hosting, and tons of cabinet and countertop space. The exterior of the home features a storage room attached to the home, a front porch with views of the countryside, and a

## PROPERTY FEATURES

PRICE: \$375,000 | COUNTY: CREEK | STATE: OKLAHOMA | ACRES: 15

- 5 bedroom
- 2 bathroom
- 15 acres
- Pool
- Patio

- Pond
- Lean-To
- Direct access to Highway 16
- Office
- Abundant wildlife

# 15 ACRES