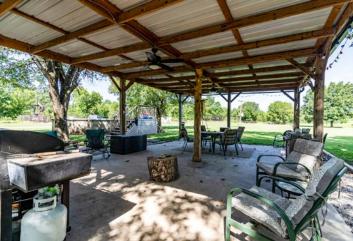

carport just east of the home. West of the home features a covered patio area great for grilling, eating, etc. As you follow the walkway, you will come to a relaxing 27-foot round pool to enjoy all summer long. Along the 15 acres is an ample amount of space for livestock. The leanto is ready for you to store your ATV, tractor, camper, etc. South of the home is a creek that runs along the southwest side of the property. Abundant wildlife on the property. Direct access to Highway 16. The home sits off the highway to allow for privacy but the convenience of being able to get to town quickly! Call Whitney Geyer for showings at (918) 807-6959.

### **PATIO**