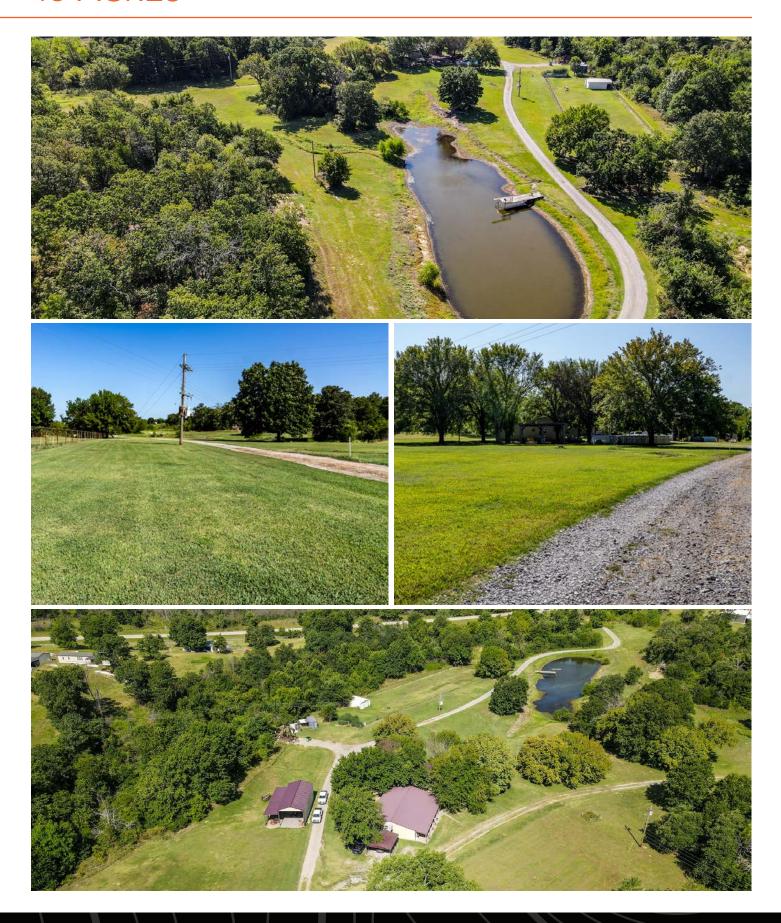

you follow the walkway, you will come to a relaxing 27-foot round pool to enjoy all summer long. Along the 15 acres is an ample amount of space for livestock. The leanto is ready for you to store your ATV, tractor, camper, etc. South of the home is a creek that runs along the southwest side of the property. Abundant wildlife on the property. Direct access to Highway 16. The home sits off the highway to allow for privacy but the convenience of being able to get to town quickly! Call Whitney Geyer for showings at (918) 807-6959.



## PROPERTY FEATURES

PRICE: \$375,000 | COUNTY: CREEK | STATE: OKLAHOMA | ACRES: 15

- 5 bedroom
- 2 bathroom
- 15 acres
- Pool
- Patio

- Pond
- Lean-To
- Direct access to Highway 16
- Office
- Abundant wildlife



# 5 BEDROOM, 2 BATHROOM











# 15 ACRES



#### POOL





### **PATIO**







# POND





# DIRECT ACCESS TO HIGHWAY 16



# ADDITIONAL PHOTOS



## **AERIAL MAP**



## **OVERVIEW MAP**



### AGENT CONTACT

Driven and focused describe Whitney Geyer. This extrovert makes it her mission to give her clients the attention they deserve and the marketing they need. Born and raised in Bristow, Whitney has always loved the outdoors, in particular, hunting deer, turkey and hogs; and bowfishing, catfishing and spoonbill fishing.

After graduating high school, Whitney took a job with a surgical center where she worked as Assistant to the Director of Human Resources prior to joining Midwest Land Group as an Administrative Assistant for another agent. It was then she knew she had found her calling. Whitney worked hard to become a Land Agen