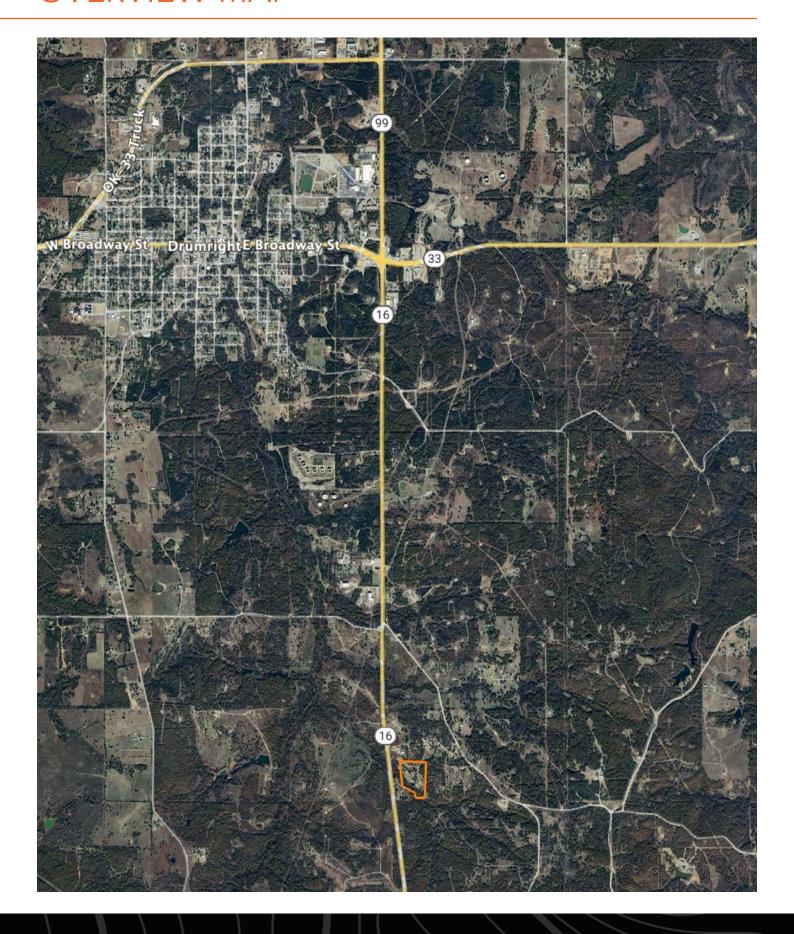

livestock. The leanto is ready for you to store your ATV, tractor, camper, etc. South of the home is a creek that runs along the southwest side of the property. Abundant wildlife on the property. Direct access to Highway 16. The home sits off the highway to allow for privacy but the convenience of being able to get to town quickly! Call Whitney Geyer for showings at (918) 807-6959.



## PROPERTY FEATURES

PRICE: \$375,000 | COUNTY: CREEK | STATE: OKLAHOMA | ACRES: 15

- 5 bedroom
- 2 bathroom
- 15 acres
- Pool
- Patio

- Pond
- Lean-To
- Direct access to Highway 16
- Office
- Abundant wildlife



# 5 BEDROOM, 2 BATHROOM











# 15 ACRES



#### POOL





### **PATIO**







# POND





# DIRECT ACCESS TO HIGHWAY 16



# ADDITIONAL PHOTOS



## **AERIAL MAP**



## **OVERVIEW MAP**



### AGENT CONTACT

Driven and focused describe Whitney Geyer. This extrovert makes it her mission to give her clients the attention they deserve and the marketing they need. Born and raised in Bristow, Whitney has always loved the outdoors, in particular, hunting deer, turkey and hogs; and bowfishing, catfishing and spoonbill fishing.

After graduating high school, Whitney took a job with a surgical center where she worked as Assistant to the Director of Human Resources prior to joining Midwest Land Group as an Administrative Assistant for another agent. It was then she knew she had found her calling. Whitney worked hard to become a Land Agent – a transition that was all too seamless based on her background and experience.

She is a member of Olive First Baptist Church, where she volunte