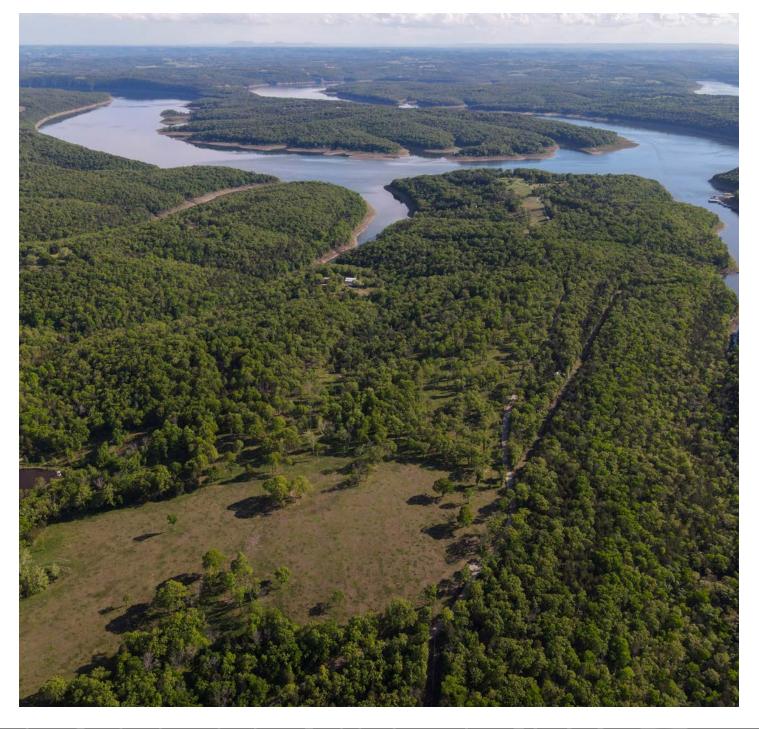

## AFFORDABLE ACREAGE NEAR BULL SHOALS LAKE - TRACT 4

Midwest Land Group is proud to present this affordable 11 +/- acre tract near Bull Shoals Lake. If you've been searching for a place to build, hunt, and spend the weekends near the lake, look no further!

This 11.34 +/- acre tract has recently been surveyed and features paved road frontage, great build sites, access to electric, and offers a secluded setting. This particular tract has a great mix of open pasture ground and scattered timber, which is often hard to find in a lake area tract. This tract is located off Barton Road, which dead ends at the lake .95 miles down the road from the property. From here, you can launch a boat or kayak, or simply fish from the bank at this public access point. A second lake access and boat launch is located just Southeast of the property at the end of State Highway OO. If you're searching for additional hunting opportunities, this area of Taney County has a tremendous amount of Mark Twain National Forest, and US Army Corps of Engineers Land that is open to public hunting, hiking and other recreational uses. This 11.34 acre tract would make a great basecamp for your outdoor adventures.