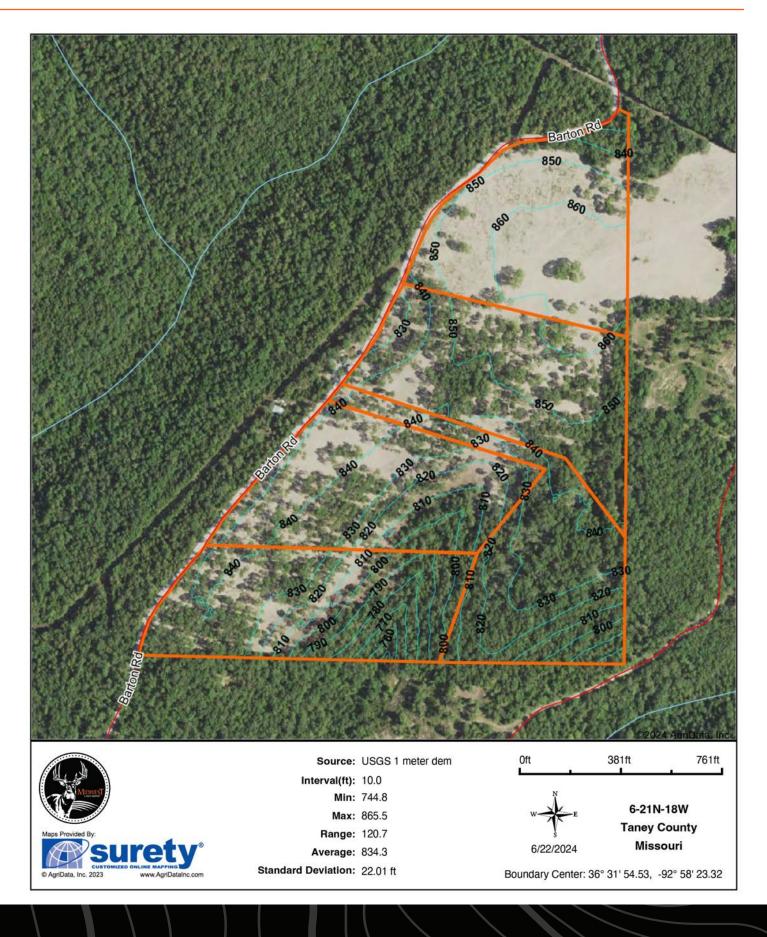

emendous amount of Mark Twain National Forest, and US Army Corps of Engineers Land that is open to public hunting, hiking and other recreational uses. This 11.34 acre tract would make a great basecamp for your outdoor adventures.

For more information or to schedule a showing, contact Land Agent Clay O'Dell at (417) 414-1808.



#### **PROPERTY FEATURES**

#### PRICE: \$69,000 | COUNTY: TANEY | STATE: MISSOURI | ACRES: 11.3

- 11.34 acres •
- Recently surveyed •
- Paved road frontage ٠
- Located off of a dead-end road •
- Pasture and timber mix

- Great access to electric •
- Great recreational opportunities ٠
- 35 minutes from Branson, MO ٠
- 1 and 10 minutes from Springfield, MO •
- 1 hour and 15 minutes from Harrison, AR



#### 11.3 +/- ACRES



#### AERIAL MAP



#### TOPOGRAPHY MAP



#### HILLSHADE MAP



#### OVERVIEW MAP



### AGENT CONTACT

Born in Springfield, Missouri, Clay O'Dell grew up loving to bow hunt and has done so ever since, enjoying the challenges that come along with it. His parents raised him with standards that have stuck with him his entire life: to treat others as you'd want to be treated, and to work hard in order to achieve your goals.

While earning his Bachelor's in Agricultural Business from Missouri State University, Clay worked as a wildlife technician for renowned deer biologist Dr. Grant Woods (GrowingDeer. tv) and later interned with a local bank, assisting in the agricultural lending department. Following his calling to work in the outdoors, Clay worked as a land manager and field producer with GrowingDeer.tv, taking on different role