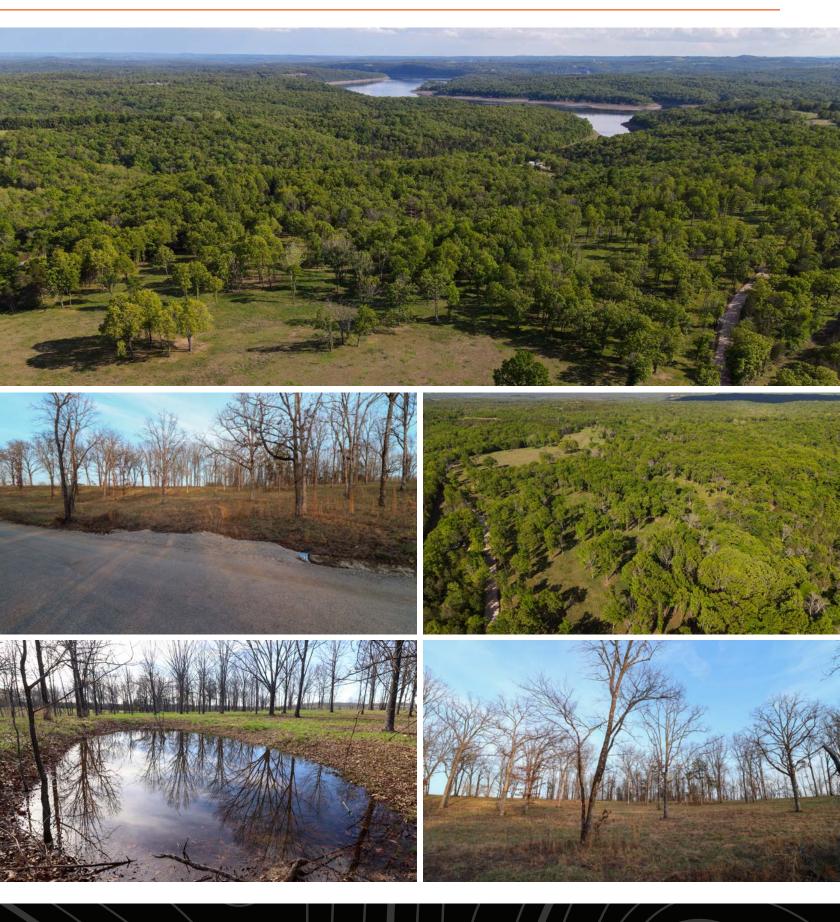

## AFFORDABLE ACREAGE NEAR BULL SHOALS LAKE - TRACT 4

Midwest Land Group is proud to present this affordable 11 +/- acre tract near Bull Shoals Lake. If you've been searching for a place to build, hunt, and spend the weekends near the lake, look no further!

This 11.34 +/- acre tract has recently been surveyed and features paved road frontage, great build sites, access to electric, and offers a secluded setting. This particular tract has a great mix of open pasture ground and scattered timber, which is often hard to find in a lake area tract. This tract is located off Barton Road, which dead ends at the lake .95 miles down the road from the property. From here, you can launch a boat or kayak, or simply fish from the bank at this public access point. A second lake access and boat launch is located just Southeast of the property at the end of State Highway OO. If you're searching for additional hunting opportunities, this area of Taney County has a tremendous amount of Mark Twain National Forest, and US Army Corps of Engineers Land that is open to public hunting, hiking and other recreational uses. This 11.34 acre tract would make a great basecamp for your outdoor adventures.

#### PRICE: \$69,000 | COUNTY: TANEY | STATE: MISSOURI | ACRES: 11.3

- 11.34 acres •
- Recently surveyed •
- Paved road frontage ٠
- Located off of a dead-end road •
- Pasture and timber mix

- Great access to electric •
- Great recreational opportunities ٠
- 35 minutes from Branson, MO ٠
- 1 and 10 minutes from Springfield, MO •
- 1 hour and 15 minutes from Harrison, AR