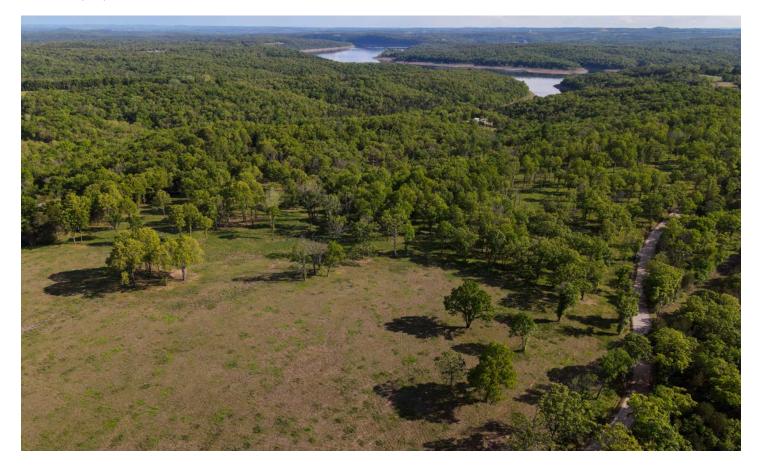

## AFFORDABLE ACREAGE NEAR BULL SHOALS LAKE - TRACT 4

Midwest Land Group is proud to present this affordable 11 +/- acre tract near Bull Shoals Lake. If you've been searching for a place to build, hunt, and spend the weekends near the lake, look no further!

This 11.34 +/- acre tract has recently been surveyed and features paved road frontage, great build sites, access to electric, and offers a secluded setting. This particular tract has a great mix of open pasture ground and scattered timber, which is often hard to find in a lake area tract. This tract is located off Barton Road, which dead ends at the lake .95 miles down the road from the property. From here, you can launch a boat or kayak, or simply fish from the bank at this public access point. A second lake access and boat launch is located just Southeast of the property at the end of State Highway OO. If you're searching for additional hunting opportunities, this area of Taney County has a tremendous amount of Mark Twain National Forest, and US Army Corps of Engineers Land that is open to public hunting, hiking and other recreational uses. This 11.34 acre tract would make a great basecamp for your outdoor adventures.