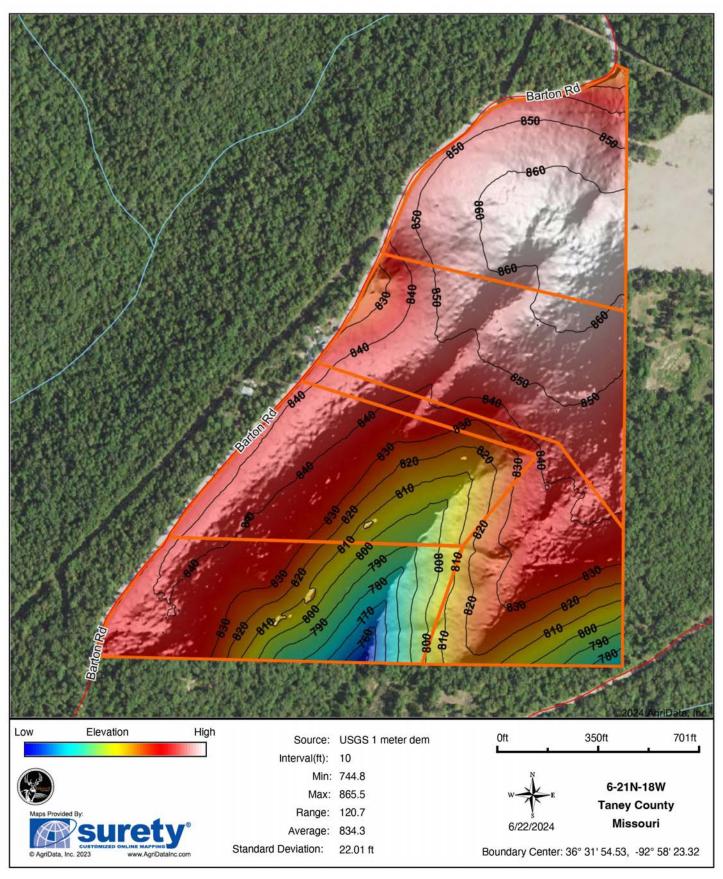

k Twain National Forest, and US Army Corps of Engineers Land that is open to public hunting, hiking and other recreational uses. This 11.34 acre tract would make a great basecamp for your outdoor adventures.

For more information or to schedule a showing, contact Land Agent Clay O'Dell at (417) 414-1808.



#### **PROPERTY FEATURES**

#### PRICE: \$69,000 | COUNTY: TANEY | STATE: MISSOURI | ACRES: 11.3

- 11.34 acres •
- Recently surveyed •
- Paved road frontage ٠
- Located off of a dead-end road •
- Pasture and timber mix

- Great access to electric •
- Great recreational opportunities ٠
- 35 minutes from Branson, MO ٠
- 1 and 10 minutes from Springfield, MO •
- 1 hour and 15 minutes from Harrison, AR



#### 11.3 +/- ACRES



#### AERIAL MAP



#### TOPOGRAPHY MAP



#### HILLSHADE MAP



#### OVERVIEW MAP



### AGENT CONTACT

Born in Springfield, Missouri, Clay O'Dell grew up loving to bow hunt and has done so ever since, enjoying the challenges that come along with it. His parents raised him with standards that have stuck with him his entire life: to treat others as you'd want to be treated, and to work hard in order to achieve your goals.

While earning his Bachelor's in Agricultural Business from Missouri State University, Clay worked as a wildlife technician for renowned deer biologist Dr. Grant Woods (GrowingDeer. tv) and later interned with a local bank, assisting in the agricultural lending department. Following his calling to work in the outdoors, Clay worked as a land manager and field producer with GrowingDeer.tv, taking on different roles, anything from filmi