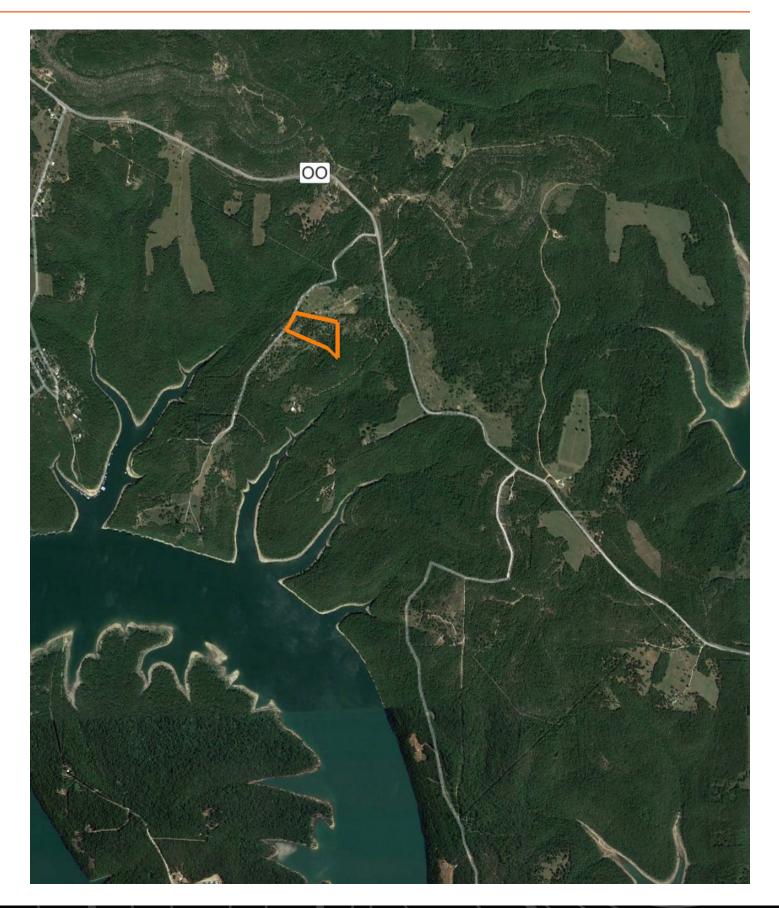

st, and US Army Corps of Engineers Land that is open to public hunting, hiking and other recreational uses. This 11.34 acre tract would make a great basecamp for your outdoor adventures.

For more information or to schedule a showing, contact Land Agent Clay O'Dell at (417) 414-1808.



#### **PROPERTY FEATURES**

#### PRICE: \$69,000 | COUNTY: TANEY | STATE: MISSOURI | ACRES: 11.3

- 11.34 acres •
- Recently surveyed •
- Paved road frontage ٠
- Located off of a dead-end road •
- Pasture and timber mix

- Great access to electric •
- Great recreational opportunities ٠
- 35 minutes from Branson, MO ٠
- 1 and 10 minutes from Springfield, MO •
- 1 hour and 15 minutes from Harrison, AR



#### 11.3 +/- ACRES



#### AERIAL MAP



#### TOPOGRAPHY MAP



#### HILLSHADE MAP



#### OVERVIEW MAP



### AGENT CONTACT

Born in Springfield, Missouri, Clay O'Dell grew up loving to bow hunt and has done so ever since, enjoying the challenges that come along with it. His parents raised him with standards that have stuck with him his entire life: to treat others as you'd want to be treated, and to work hard in order to achieve your goals.

While earning his Bachelor's in Agricultural Business from Missouri State University, Clay worked as a wildlife technician for renowned deer biologist Dr. Grant Woods (GrowingDeer. tv) and later interned with a local bank, assisting in the agricultural lending department. Following his calling to work in the outdoors, Clay worked as a land manager and field producer with GrowingDeer.tv, taking on different roles, anything from filming hunts and web show