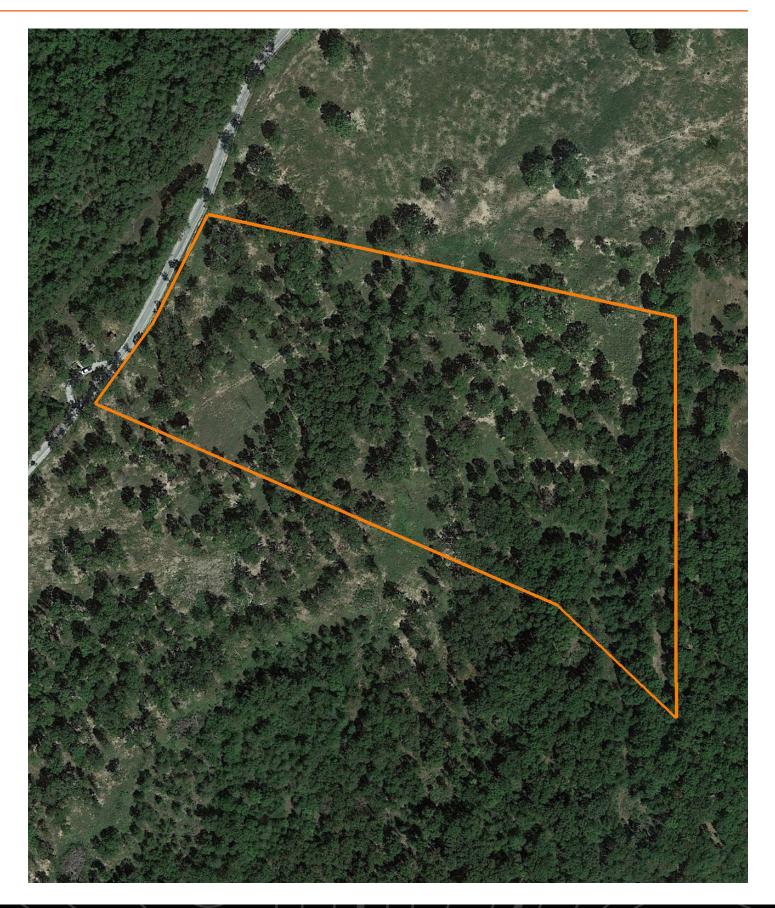

f Taney County has a tremendous amount of Mark Twain National Forest, and US Army Corps of Engineers Land that is open to public hunting, hiking and other recreational uses. This 11.34 acre tract would make a great basecamp for your outdoor adventures.

For more information or to schedule a showing, contact Land Agent Clay O'Dell at (417) 414-1808.



#### **PROPERTY FEATURES**

#### PRICE: \$69,000 | COUNTY: TANEY | STATE: MISSOURI | ACRES: 11.3

- 11.34 acres •
- Recently surveyed •
- Paved road frontage ٠
- Located off of a dead-end road •
- Pasture and timber mix

- Great access to electric •
- Great recreational opportunities ٠
- 35 minutes from Branson, MO ٠
- 1 and 10 minutes from Springfield, MO •
- 1 hour and 15 minutes from Harrison, AR



#### 11.3 +/- ACRES



#### AERIAL MAP



#### TOPOGRAPHY MAP



#### HILLSHADE MAP



#### OVERVIEW MAP



### AGENT CONTACT

Born in Springfield, Missouri, Clay O'Dell grew up loving to bow hunt and has done so ever since, enjoying the challenges that come along with it. His parents raised him with standards that have stuck with him his entire life: to treat others as you'd want to be treated, and to work hard in order to achieve your goals.

While earning his Bachelor's in Agricultural Business from Missouri State University, Clay worked as a wildlife technician for renowned deer biologist Dr. Grant Woods (GrowingDeer. tv) and later interned with a local bank, assisting in the agricultural lending department. Following his calling to work in the outdoors, Clay worked as a land manager and field producer with GrowingDeer.tv, t