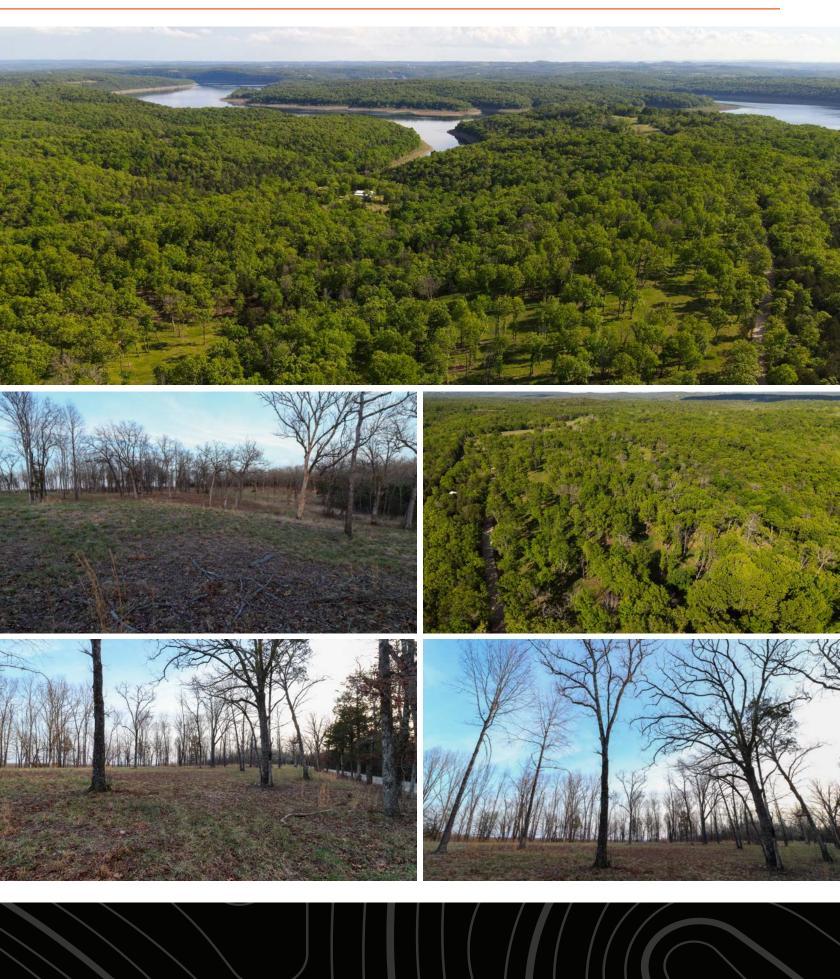

## AFFORDABLE ACREAGE NEAR BULL SHOALS LAKE - TRACT 3

Midwest Land Group is proud to present this affordable 10 +/- acre tract near Bull Shoals Lake. If you've been searching for a place to build, hunt, and spend the weekends near the lake, look no further!

This 10.37 +/- acre tract has recently been surveyed and features paved road frontage, great build sites, access to electric, and offers a secluded setting. This particular tract has a great mix of open pasture ground and scattered timber, which is often hard to find in a lake area tract. This tract is located off Barton Road, which dead ends at the lake .75 miles down the road from the property. From here, you can launch a boat or kayak, or simply fish from the bank at this public access point. A second lake access and boat launch is located just Southeast of the property at the end of State Highway OO. If you're searching for additional hunting opportunities, this area of Taney County has a tremendous amount of Mark Twain National Forest, and US Army Corps of Engineers Land that is open to public hunting, hiking and other recreational uses. This 10 +/- acre tract would make a great basecamp for your outdoor adventures.