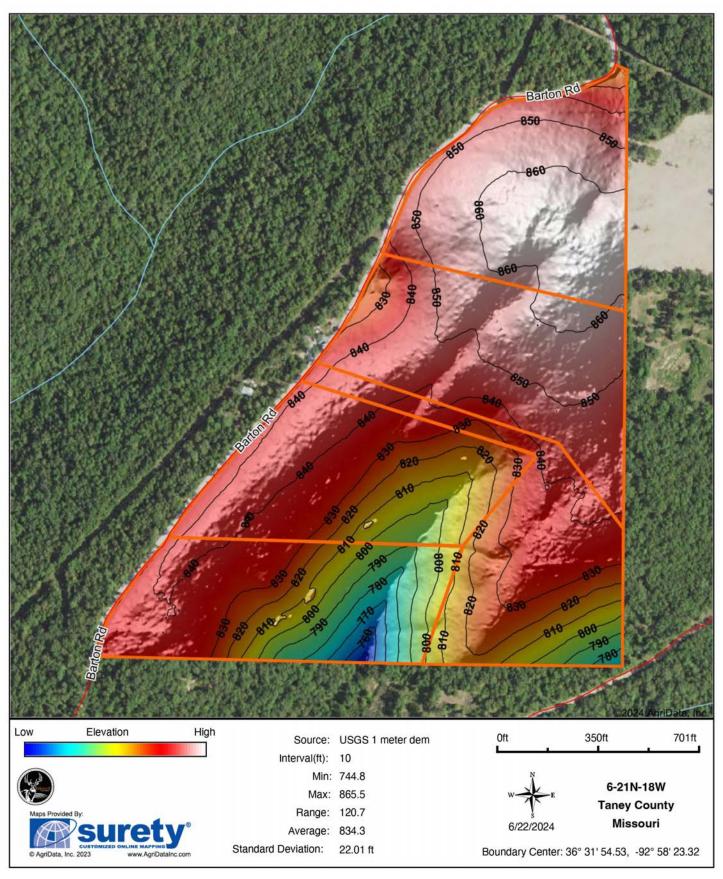

k Twain National Forest, and US Army Corps of Engineers Land that is open to public hunting, hiking and other recreational uses. This 10 +/- acre tract would make a great basecamp for your outdoor adventures.

For more information or to schedule a showing, contact Land Agent Clay O'Dell at (417) 414-1808.



#### **PROPERTY FEATURES**

#### PRICE: \$69,000 | COUNTY: TANEY | STATE: MISSOURI | ACRES: 10.3

- 10.37 acres •
- Recently surveyed •
- Paved road frontage ٠
- Located off of a dead-end road •
- Pasture and timber mix

- Great access to electric •
- Great recreational opportunities ٠
- 35 minutes from Branson, MO ٠
- 1 and 10 minutes from Springfield, MO •
- 1 hour and 15 minutes from Harrison, AR



### 10.3 +/- ACRES



#### AERIAL MAP



#### TOPOGRAPHY MAP



#### HILLSHADE MAP



#### OVERVIEW MAP



#### AGENT CONTACT

Born in Springfield, Missouri, Clay O'Dell grew up loving to bow hunt and has done so ever since, enjoying the challenges that come along with it. His parents raised him with standards that have stuck with him his entire life: to treat others as you'd want to be treated, and to work hard in order to achieve your goals.

While earning his Bachelor's in Agricultural Business from Missouri State University, Clay worked as a wildlife technician for renowned deer biologist Dr. Grant Woods (GrowingDeer. tv) and later interned with a local bank, assisting in the agricultural lending department. Following his calling to work in the outdoors, Clay worked as a land manager and field producer with GrowingDeer.tv, taking on different roles, anything from film