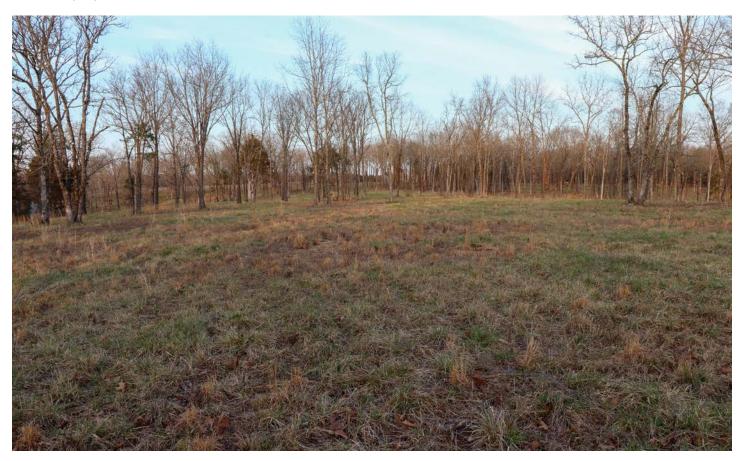

## AFFORDABLE ACREAGE NEAR BULL SHOALS LAKE - TRACT 3

Midwest Land Group is proud to present this affordable 10 +/- acre tract near Bull Shoals Lake. If you've been searching for a place to build, hunt, and spend the weekends near the lake, look no further!

This 10.37 +/- acre tract has recently been surveyed and features paved road frontage, great build sites, access to electric, and offers a secluded setting. This particular tract has a great mix of open pasture ground and scattered timber, which is often hard to find in a lake area tract. This tract is located off Barton Road, which dead ends at the lake .75 miles down the road from the property. From here, you can launch a boat or kayak, or simply fish from the bank at this public access point. A second lake access and boat launch is located just Southeast of the property at the end of State Highway OO. If you're searching for additional hunting opportunities, this area of Taney County has a tremendous amount of Mark Twain National Forest, and US Army Corps of Engineers Land that is open to public hunting, hiking and other recreational uses. This 10 +/- acre tract would make a great basecamp for your outdoor adventures.