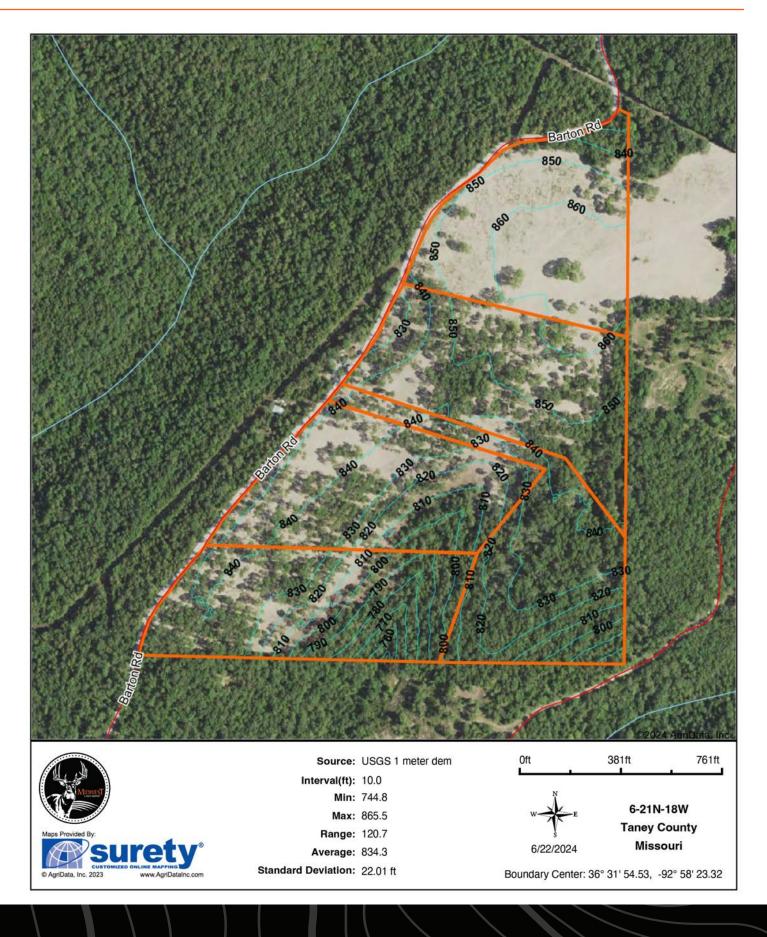

emendous amount of Mark Twain National Forest, and US Army Corps of Engineers Land that is open to public hunting, hiking and other recreational uses. This 10 +/- acre tract would make a great basecamp for your outdoor adventures.

For more information or to schedule a showing, contact Land Agent Clay O'Dell at (417) 414-1808.



#### **PROPERTY FEATURES**

#### PRICE: \$69,000 | COUNTY: TANEY | STATE: MISSOURI | ACRES: 10.3

- 10.37 acres •
- Recently surveyed •
- Paved road frontage ٠
- Located off of a dead-end road •
- Pasture and timber mix

- Great access to electric •
- Great recreational opportunities ٠
- 35 minutes from Branson, MO ٠
- 1 and 10 minutes from Springfield, MO •
- 1 hour and 15 minutes from Harrison, AR



### 10.3 +/- ACRES



#### AERIAL MAP



#### TOPOGRAPHY MAP



#### HILLSHADE MAP



#### OVERVIEW MAP



#### AGENT CONTACT

Born in Springfield, Missouri, Clay O'Dell grew up loving to bow hunt and has done so ever since, enjoying the challenges that come along with it. His parents raised him with standards that have stuck with him his entire life: to treat others as you'd want to be treated, and to work hard in order to achieve your goals.

While earning his Bachelor's in Agricultural Business from Missouri State University, Clay worked as a wildlife technician for renowned deer biologist Dr. Grant Woods (GrowingDeer. tv) and later interned with a local bank, assisting in the agricultural lending department. Following his calling to work in the outdoors, Clay worked as a land manager and field producer with GrowingDeer.tv, taking on different rol