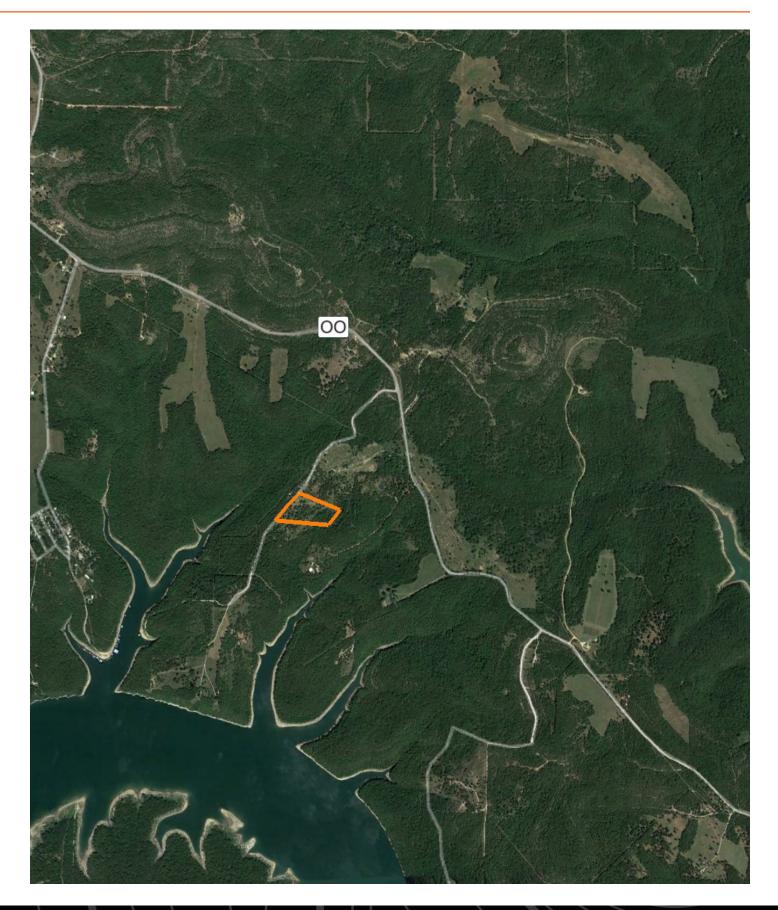

#### OVERVIEW MAP

This 10.37 +/- acre tract has recently been surveyed and features paved road frontage, great build sites, access to electric, and offers a secluded setting. This particular tract has a great mix of open pasture ground and scattered timber, which is often hard to find in a lake area tract. This tract is located off Barton Road, which dead ends at the lake .75 miles down the road from the property. From here, you can launch a boat or kayak, or simply fish from the bank at this public access point. A second lake access and boat launch is located just Southeast of the property at the end of State Highway OO. If you're searching for additional hunting opportunities, this area of Taney County has a tremendous amount of Mark Twain National Forest, and US Army Corps of Engineers Land that is open to public hunting, hiking and other recreational uses. This 10 +/- acre tract would make a great basecamp for your outdoor adventures.