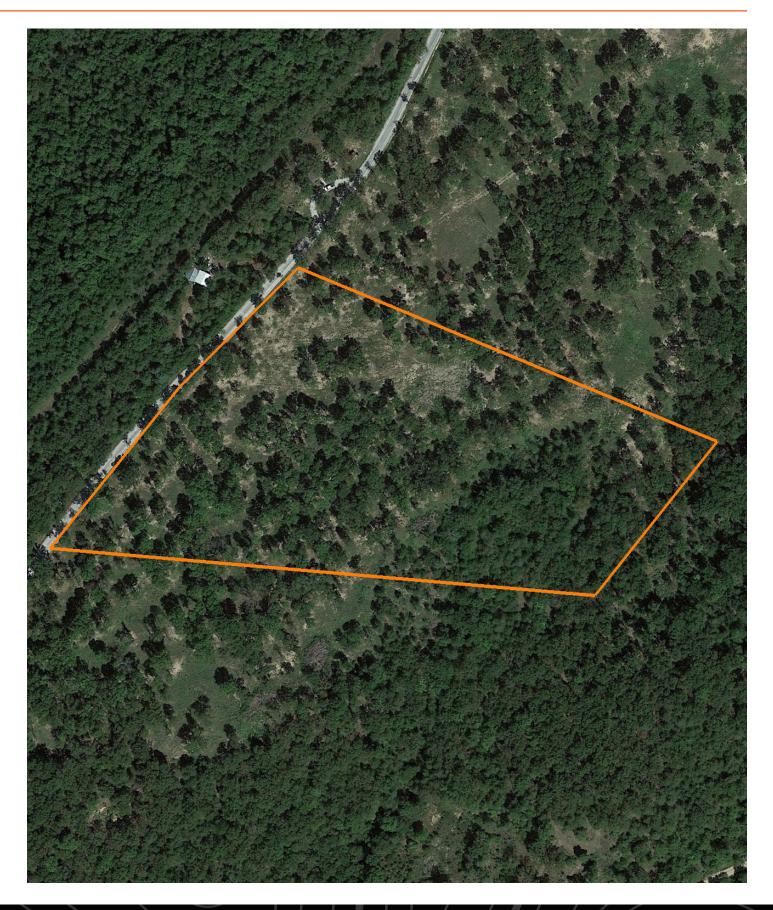

#### AERIAL MAP

This 10.37 +/- acre tract has recently been surveyed and features paved road frontage, great build sites, access to electric, and offers a secluded setting. This particular tract has a great mix of open pasture ground and scattered timber, which is often hard to find in a lake area tract. This tract is located off Barton Road, which dead ends at the lake .75 miles down the road from the property. From here, you can launch a boat or kayak, or simply fish from the bank at this public access point. A second lake access and boat launch is located just Southeast of the property at the end of State Highway OO. If you're searching for additional hunting opportunities, this area of Taney County has a tremendous amount of Mark Twain National Forest, and US Army Corps of Engineers Land that is open to public hunting, hiking and other recreational uses. This 10 +/- acre tract would make a great basecamp for your outdoor adventures.