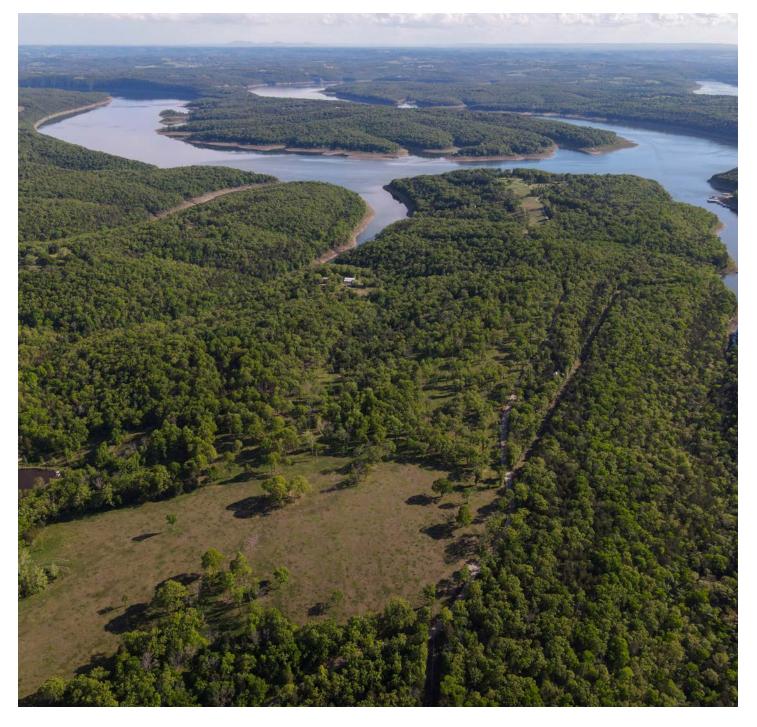

## AFFORDABLE ACREAGE NEAR BULL SHOALS LAKE - TRACT 3

Midwest Land Group is proud to present this affordable 10 +/- acre tract near Bull Shoals Lake. If you've been searching for a place to build, hunt, and spend the weekends near the lake, look no further!

This 10.37 +/- acre tract has recently been surveyed and features paved road frontage, great build sites, access to electric, and offers a secluded setting. This particular tract has a great mix of open pasture ground and scattered timber, which is often hard to find in a lake area tract. This tract is located off Barton Road, which dead ends at the lake .75 miles down the road from the property. From here, you can launch a boat or kayak, or simply fish from the bank at this public access point. A second lake access and boat launch is located just Southeast of the property at the end of State Highway OO. If you're searching for additional hunting opportunities, this area of Taney County has a tremendous amount of Mark Twain National Forest, and US Army Corps of Engineers Land that is open to public hunting, hiking and other recreational uses. This 10 +/- acre tract would make a great basecamp for your outdoor adventures.