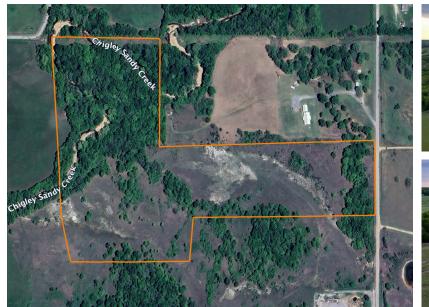

## 35.5 ACRES OF UNTAPPED POTENTIAL IN MURRAY COUNTY

PRICE: **\$252,000** COUNTY: **MURRAY** STATE: **OKLAHOMA** ACRES: **35.5** 

## **PROPERTY FEATURES**

- Paved county road frontage
- Rural water and electric available
- Wet weather Chigley Sandy Creek
- Less than 15 miles from multiple recreational areas and activities
- Within 1.5 hours from Oklahoma City and 2.5 hours from Dallas

- Diverse topography
- Davis School District
- Multiple build sites
- Beautiful views

For more information, contact: LAUREN McDONALD, Land Agent 918.928.3345 | LMcDonald@MidwestLandGroup.com