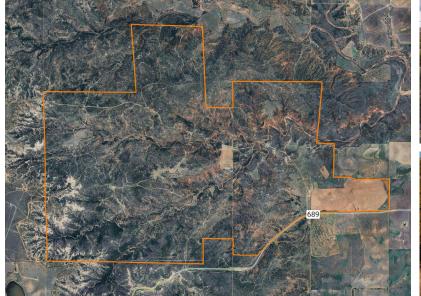

## PRICE: **\$8,158,215** COUNTY: **BRISCOE/FLOYD** STATE: **TEXAS** ACRES: **5,457**

## **PROPERTY FEATURES**

- 16 RV hookups w/ water and electricity
- 3 full bath outbuilding for campers
- 3 bed, 2 bath farmhouse
- Equipment and storage barn
- Blacktop road frontage
- 228+ cultivated acres of Class II soils
- 40 miles of interior trails

- 5 ponds
- Variety of grass species
- 600'+ of elevation change
- Nearby international airports
- Beautiful canyons
- Native American artifacts
- Hunting opportunities

For more information, contact: **JASON REDDING,** Land Agent **903.497.3031** | JRedding@MidwestLandGroup.com