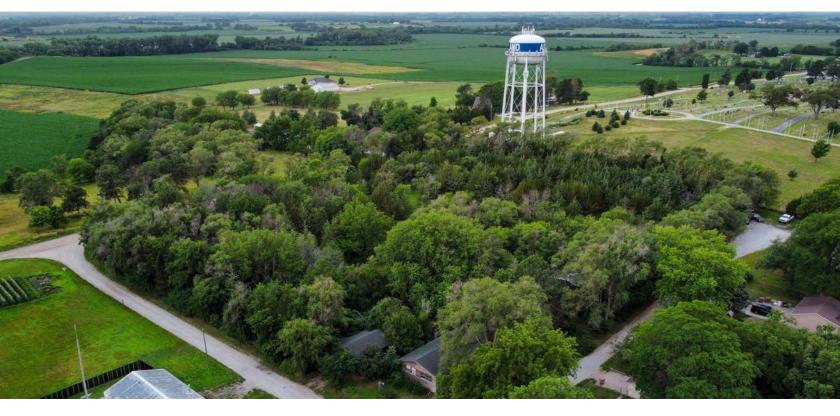

#### MIDWEST LAND GROUP IS HONORED TO PRESENT **PRIME DEVELOPMENT OPPORTUNITY IN ASHLAND, NEBRASKA**

Developers and investors take notice! An undeveloped city block in Ashland, Nebraska is an extremely rare find. The south half of oversized Block 57 in the Miller & Clark Addition is available for purchase and encompasses 10 total lots with road frontage along Cooper Road and South 24th Street. Utility infrastructure is nearby with development options available, including built-in alley access along all lots running east and west through the block. This block, and all lots within, are currently zoned R2 and offer great topography and diversity for a multitude of approved uses, including single-family dwellings and multi-family options, as well. Currently, this block has only one home on the north half, with the south half still undeveloped and full of mature timber. This presents an unordinary opportunity, in a highdemand setting, to offer more rustic lots with out-oftown views while enjoying in-town infrastructure. This property sits on the southwest side of town, only two blocks from the main east/west street (Silver Street) and only a block from the local grocery store. Due to Ashland's location, perfectly nestled between Omaha and Lincoln, it's experiencing some of the fastest growth in Nebraska, making this property even more valuable for Ashland's future goals. Call today to schedule your private tour or to discuss possible options for this Ashland gem.

#### STATE: NEBRASKA ACRES: 2

- Currently zoned R2
- Single-family and multi-family dwellings permitted
- Utility infrastructure nearby
- Alley access running east and west through the block
- Great topography for walkout options
- Fully treed with mature timber
- Near the southwest corner of Ashland