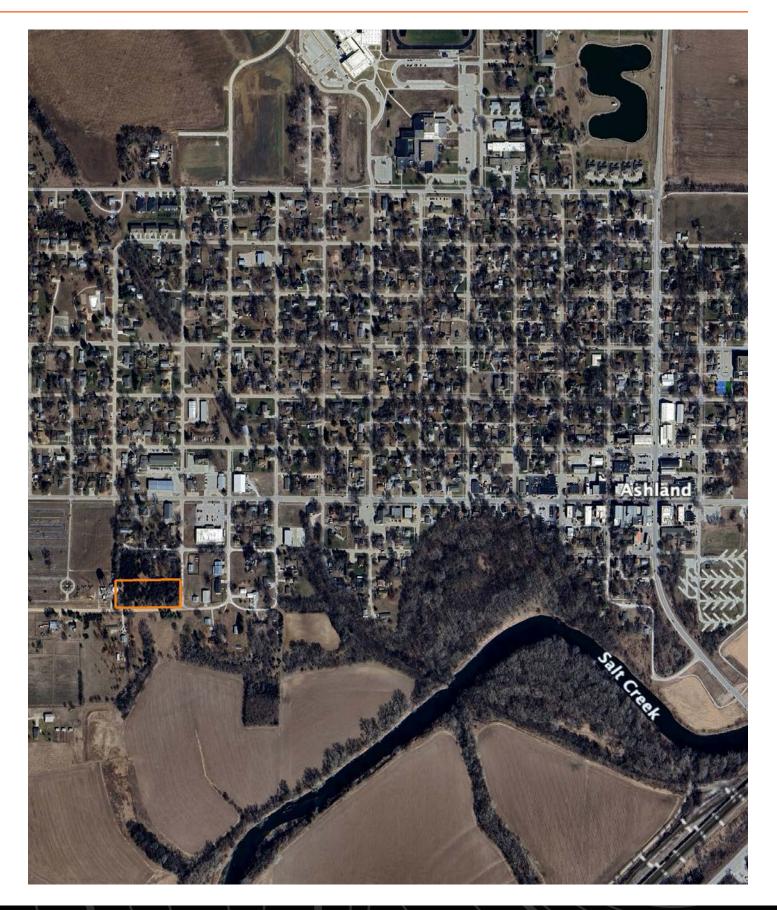

#### OVERVIEW MAP

#### MIDWEST LAND GROUP IS HONORED TO PRESENT **PRIME DEVELOPMENT OPPORTUNITY IN ASHLAND, NEBRASKA**

Developers and investors take notice! An undeveloped city block in Ashland, Nebraska is an extremely rare find. The south half of oversized Block 57 in the Miller & Clark Addition is available for purchase and encompasses 10 total lots with road frontage along Cooper Road and South 24th Street. Utility infrastructure is nearby with development options available, including built-in alley access along all lots running east and west through the block. This block, and all lots within, are currently zoned R2 and offer great topography and diversity for a multitude of approved uses, including single-family dwellings and multi-family options, as well. Currently, this block has only one home on the north half, with the south half still undeveloped and full of mature timber. This presents an unordinary opportunity, in a highdemand setting, to offer more rustic lots with out-oftown views while enjoying in-town infrastructure. This property sits on the southwest side of town, only two blocks from the main east/west street (Silver Street) and only a block from the local grocery store. Due to Ashland's location, perfectly nestled between Omaha and Lincoln, it's experiencing some of the fastest growth in Nebraska, making this property even more valuable for Ashland's future goals. Call today to schedule your private tour or to discuss possible options for this Ashland gem.