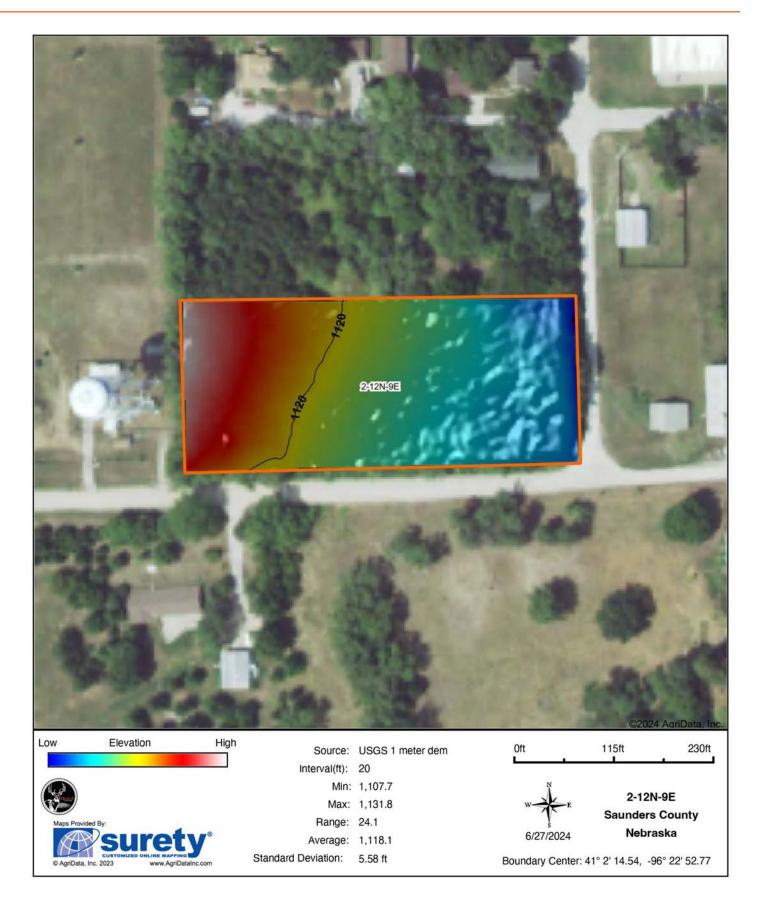

#### HILLSHADE MAP

#### STATE: NEBRASKA ACRES: 2

- Currently zoned R2
- Single-family and multi-family dwellings permitted
- Utility infrastructure nearby
- Alley access running east and west through the block
- Great topography for walkout options
- Fully treed with mature timber
- Near the southwest corner of Ashland