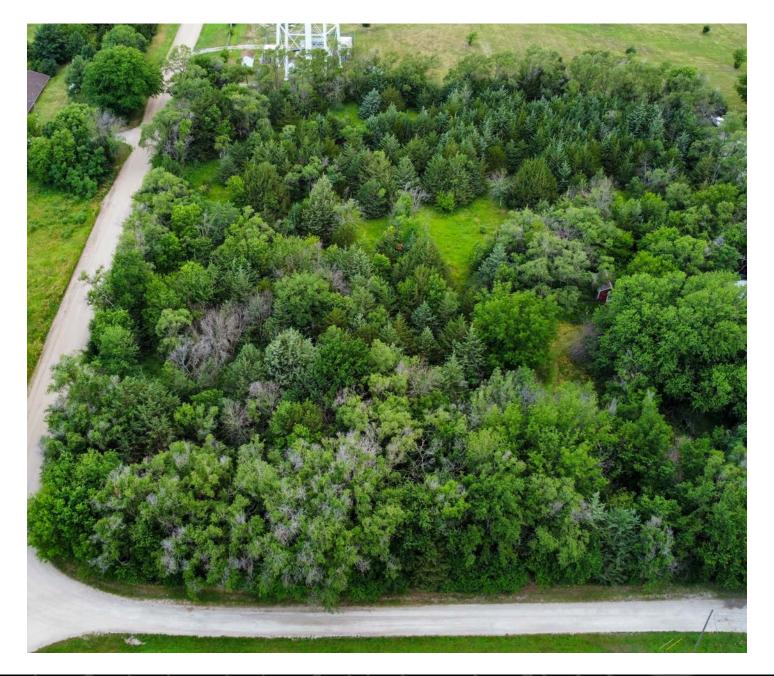

#### STATE: NEBRASKA ACRES: 2

- Currently zoned R2
- Single-family and multi-family dwellings permitted
- Utility infrastructure nearby
- Alley access running east and west through the block
- Great topography for walkout options
- Fully treed with mature timber
- Near the southwest corner of Ashland