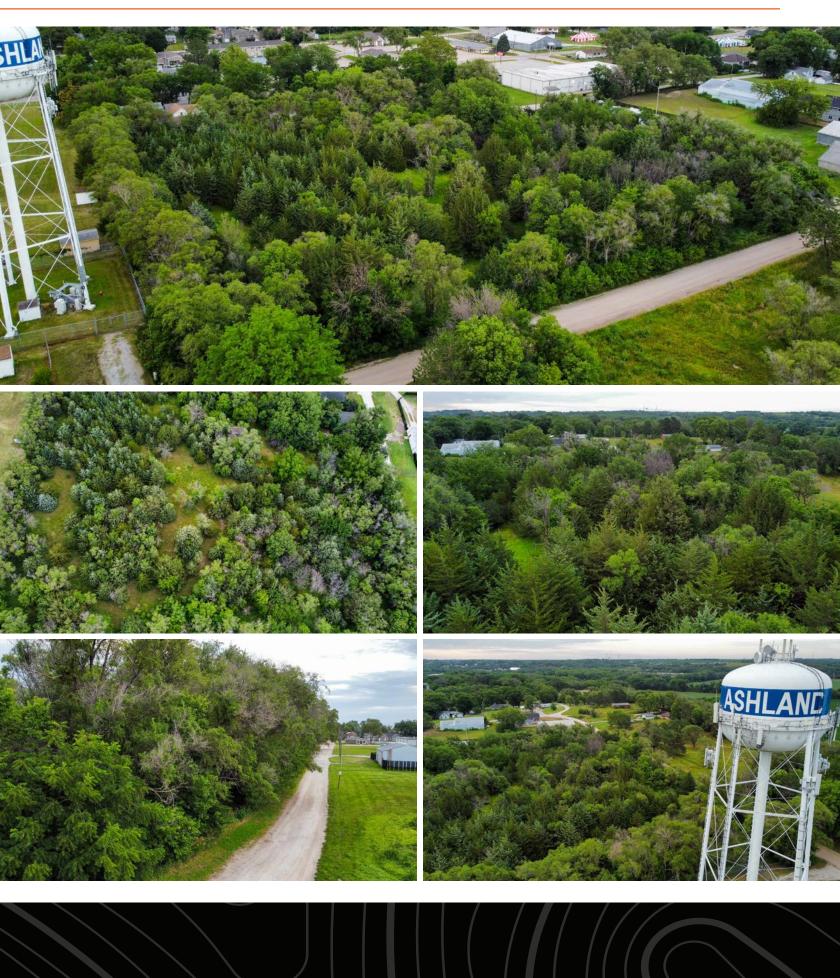

#### MIDWEST LAND GROUP IS HONORED TO PRESENT **PRIME DEVELOPMENT OPPORTUNITY IN ASHLAND, NEBRASKA**

Developers and investors take notice! An undeveloped city block in Ashland, Nebraska is an extremely rare find. The south half of oversized Block 57 in the Miller & Clark Addition is available for purchase and encompasses 10 total lots with road frontage along Cooper Road and South 24th Street. Utility infrastructure is nearby with development options available, including built-in alley access along all lots running east and west through the block. This block, and all lots within, are currently zoned R2 and offer great topography and diversity for a multitude of approved uses, including single-family dwellings and multi-family options, as well. Currently, this block has only one home on the north half, with the south half still undeveloped and full of mature timber. This presents an unordinary opportunity, in a highdemand setting, to offer more rustic lots with out-oftown views while enjoying in-town infrastructure. This property sits on the southwest side of town, only two blocks from the main east/west street (Silver Street) and only a block from the local grocery store. Due to Ashland's location, perfectly nestled between Omaha and Lincoln, it's experiencing some of the fastest growth in Nebraska, making this property even more valuable for Ashland's future goals. Call today to schedule your private tour or to discuss possible options for this Ashland gem.

#### STATE: NEBRASKA ACRES: 2

- Currently zoned R2
- Single-family and multi-family dwellings permitted
- Utility infrastructure nearby
- Alley access running east and west through the block
- Great topography for walkout options
- Fully treed with mature timber
- Near the southwest corner of Ashland