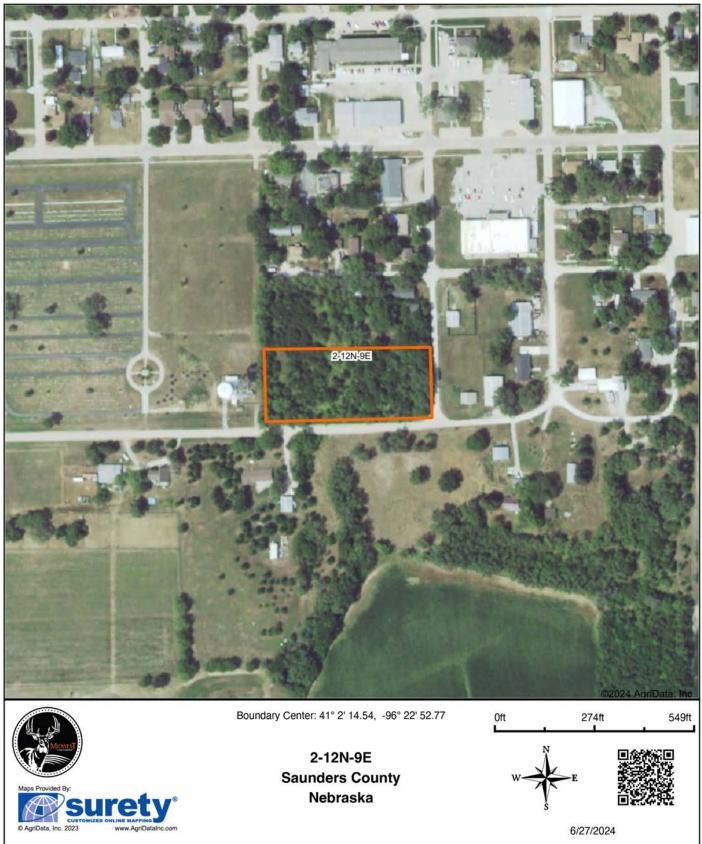

#### **AERIAL MAP**

#### MIDWEST LAND GROUP IS HONORED TO PRESENT **PRIME DEVELOPMENT OPPORTUNITY IN ASHLAND, NEBRASKA**

Developers and investors take notice! An undeveloped city block in Ashland, Nebraska is an extremely rare find. The south half of oversized Block 57 in the Miller & Clark Addition is available for purchase and encompasses 10 total lots with road frontage along Cooper Road and South 24th Street. Utility infrastructure is nearby with development options available, including built-in alley access along all lots running east and west through the block. This block, and all lots within, are currently zoned R2 and offer great topography and diversity for a multitude of approved uses, including single-family dwellings and multi-family options, as well. Currently, this block has only one home on the north half, with the south half still undeveloped and full of mature timber. This presents an unordinary opportunity, in a highdemand setting, to offer more rustic lots with out-oftown views while enjoying in-town infrastructure. This property sits on the southwest side of town, only two blocks from the main east/west street (Silver Street) and only a block from the local grocery store. Due to Ashland's location, perfectly nestled between Omaha and Lincoln, it's experiencing some of the fastest growth in Nebraska, making this property even more valuable for Ashland's future goals. Call today to schedule your private tour or to discuss possible options for this Ashland gem.

#### PRICE: **\$300,000** COUNTY: **SAUNDERS**

- Half of a city block in Ashland, Nebraska available for purchase
- Property is the south half of oversized Block 57, Miller & Clark Addition
- 10 total lots within the boundary
- Road frontage along Cooper Road and South 24th Street

#### STATE: NEBRASKA ACRES: 2

- Currently zoned R2
- Single-family and multi-family dwellings permitted
- Utility infrastructure nearby
- Alley access running east and west through the block
- Great topography for walkout options
- Fully treed with mature timber
- Near the southwest corner of Ashland