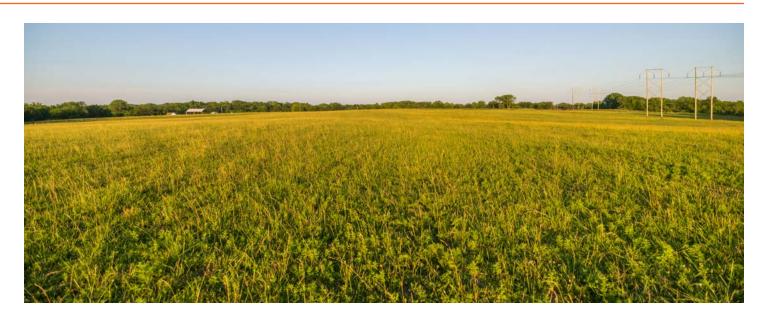

# BEAUTIFUL PASTURE AND HOMESITES OUTSIDE ARCHIE

Located northeast of Archie in south central Cass County is this beautiful 45.55-acre tract with options. Currently utilized for grazing cattle, newer improvements to the land include an entrance, 6-strand barbed wire fencing on all sides, an automatic waterer, and a hay shed. The beautiful .4-acre pond has been enclosed by pipe panels, protecting the integrity of the pond as well as the livestock. The property has a gentle roll to the topography and offers southern exposure with pretty

panoramic views. Multiple locations are suitable and ideal for constructing a home. Power is at the road and a water meter is already in place. The size and layout make this a terrific candidate in Cass County for dividing into multiple acreages. The property is within the reputable Archie School District. With so much to offer, this tract would make an excellent estate, hobby farm, and/or addition to an agricultural portfolio.

- Beautiful views
- Water service
- Power at the road
- Outside city limits
- Archie Schools
- 30 minutes from the metro