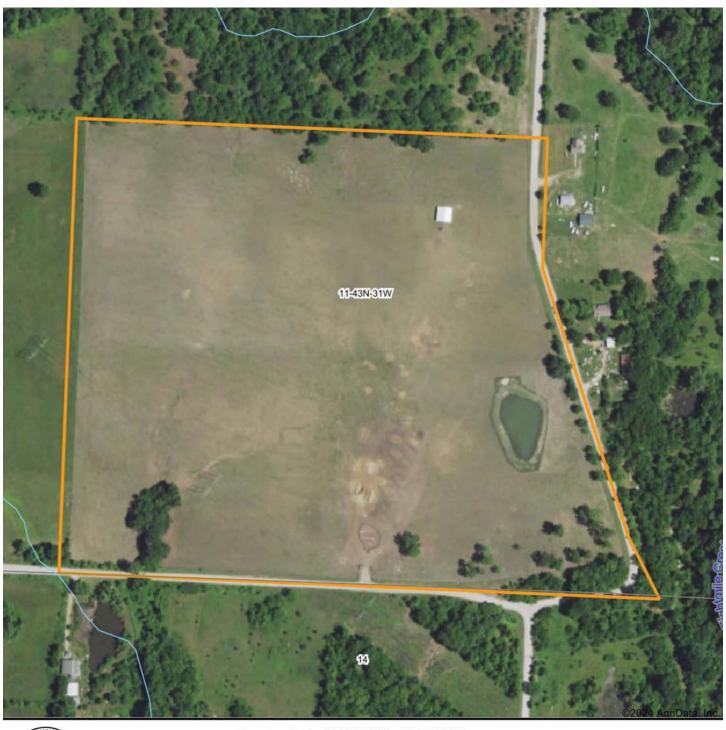

#### **AERIAL MAP**

Boundary Center: 38° 31' 53.63, -94° 18' 59.34

11-43N-31W Cass County Missouri

6/13/2024