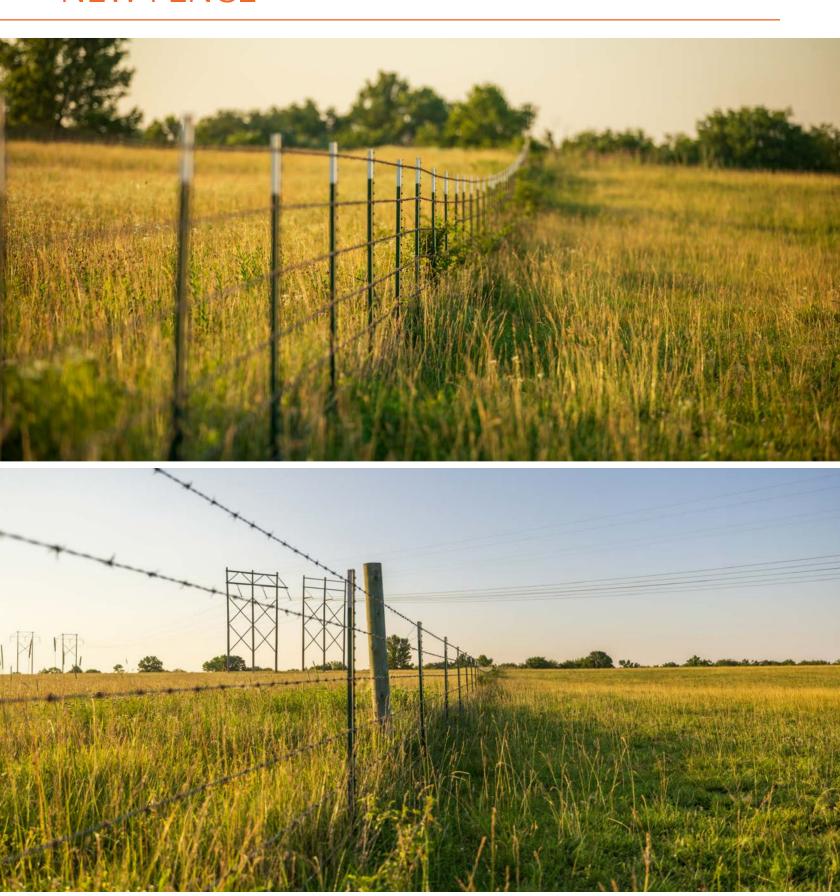

# BEAUTIFUL PASTURE AND HOMESITES OUTSIDE ARCHIE

Located northeast of Archie in south central Cass County is this beautiful 45.55-acre tract with options. Currently utilized for grazing cattle, newer improvements to the land include an entrance, 6-strand barbed wire fencing on all sides, an automatic waterer, and a hay shed. The beautiful .4-acre pond has been enclosed by pipe panels, protecting the integrity of the pond as well as the livestock. The property has a gentle roll to the topography and offers southern exposure with pretty

## **NEW FENCE**