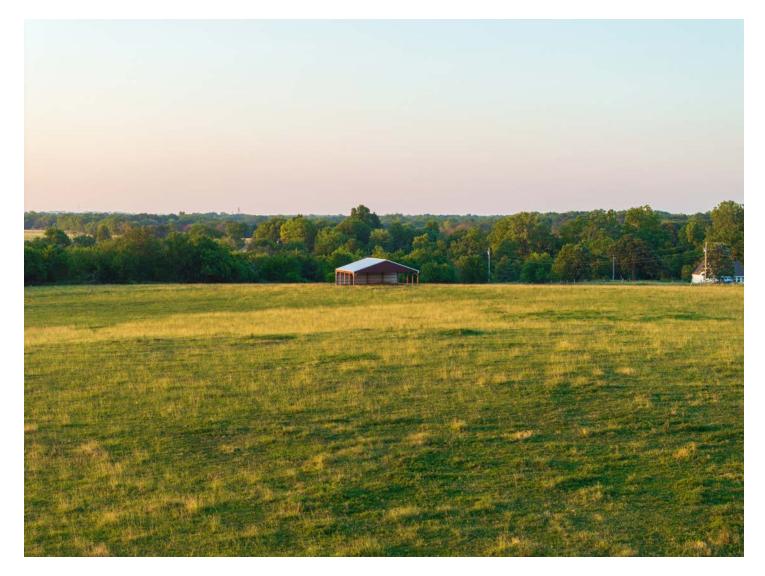

# BEAUTIFUL PASTURE AND HOMESITES OUTSIDE ARCHIE

Located northeast of Archie in south central Cass County is this beautiful 45.55-acre tract with options. Currently utilized for grazing cattle, newer improvements to the land include an entrance, 6-strand barbed wire fencing on all sides, an automatic waterer, and a hay shed. The beautiful .4-acre pond has been enclosed by pipe panels, protecting the integrity of the pond as well as the livestock. The property has a gentle roll to the topography and offers southern exposure with pretty

panoramic views. Multiple locations are suitable and ideal for constructing a home. Power is at the road and a water meter is already in place. The size and layout make this a terrific candidate in Cass County for dividing into multiple acreages. The property is within the reputable Archie School District. With so much to offer, this tract would make an excellent estate, hobby farm, and/or addition to an agricultural portfolio.