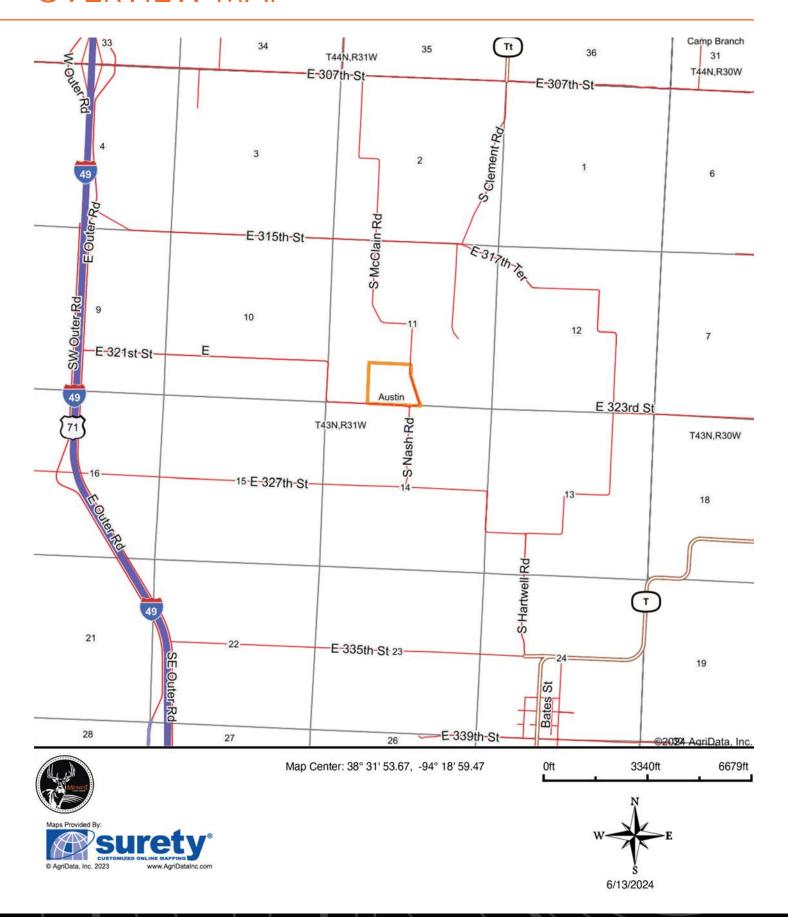

COUNTY: CASS | STATE: MISSOURI | ACRES: 45.5

- 45.55 +/- acres
- Outstanding homesites
- Pond
- New fence
- Automatic waterer
- Road frontage on two sides
- Hay shed

- Beautiful views
- Water service
- Power at the road
- Outside city limits
- Archie Schools
- 30 minutes from the metro



## 45.55 +/- ACRES



#### **OUTSTANDING HOMESITES**



#### POND



## **NEW FENCE**



#### ROAD FRONTAGE ON TWO SIDES





# ADDITIONAL PHOTOS



#### **AERIAL MAP**





Boundary Center: 38° 31' 53.63, -94° 18' 59.34

11-43N-31W Cass County Missouri



6/13/2024

#### HILLSHADE MAP







Interval(ft): 10 Min: 809.7 Max: 853.3 Range: 43.6 Average: 838.0 Standard Deviation: 7.02 ft

11-43N-31W **Cass County** Missouri 6/13/2024

Boundary Center: 38° 31' 53.63, -94° 18' 59.34

#### **OVERVIEW MAP**



#### AGENT CONTACT

Serving Western Missouri and Eastern Kansas, Ben brings a wealth of knowledge and passion to his role. After five years in the industry, he has experience selling a wide variety of types of land and rural properties, and has developed an intimate understanding of the market's nuances, navigating various market conditions successfully.

Ben holds a Bachelor of Science in Technology, specializing in Construction Management, from Pittsburg State University. His professional background in estimating and project management equips him with the skills to accurately evaluate properties and communicate effectively with clients. He frequently demonstrates the willingness and expertise to problem-solve and utilize marketing strategies such as subdividing and other creative solut