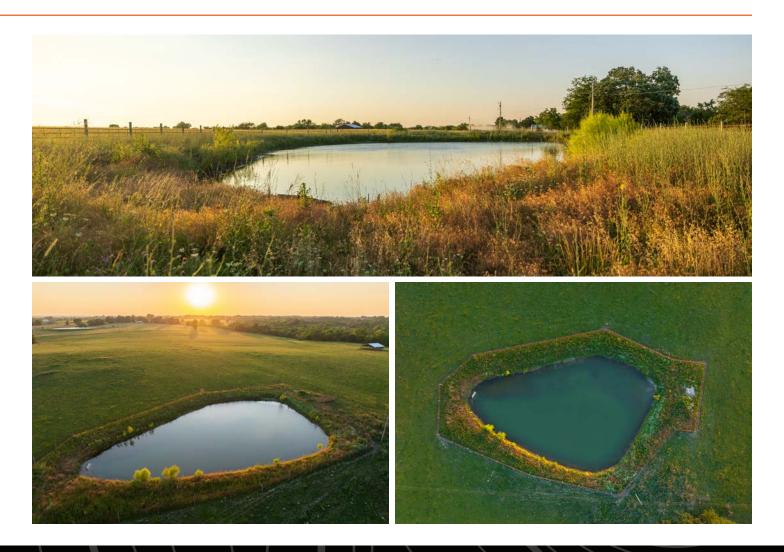

# BEAUTIFUL PASTURE AND HOMESITES OUTSIDE ARCHIE

Located northeast of Archie in south central Cass County is this beautiful 45.55-acre tract with options. Currently utilized for grazing cattle, newer improvements to the land include an entrance, 6-strand barbed wire fencing on all sides, an automatic waterer, and a hay shed. The beautiful .4-acre pond has been enclosed by pipe panels, protecting the integrity of the pond as well as the livestock. The property has a gentle roll to the topography and offers southern exposure with pretty

#### POND