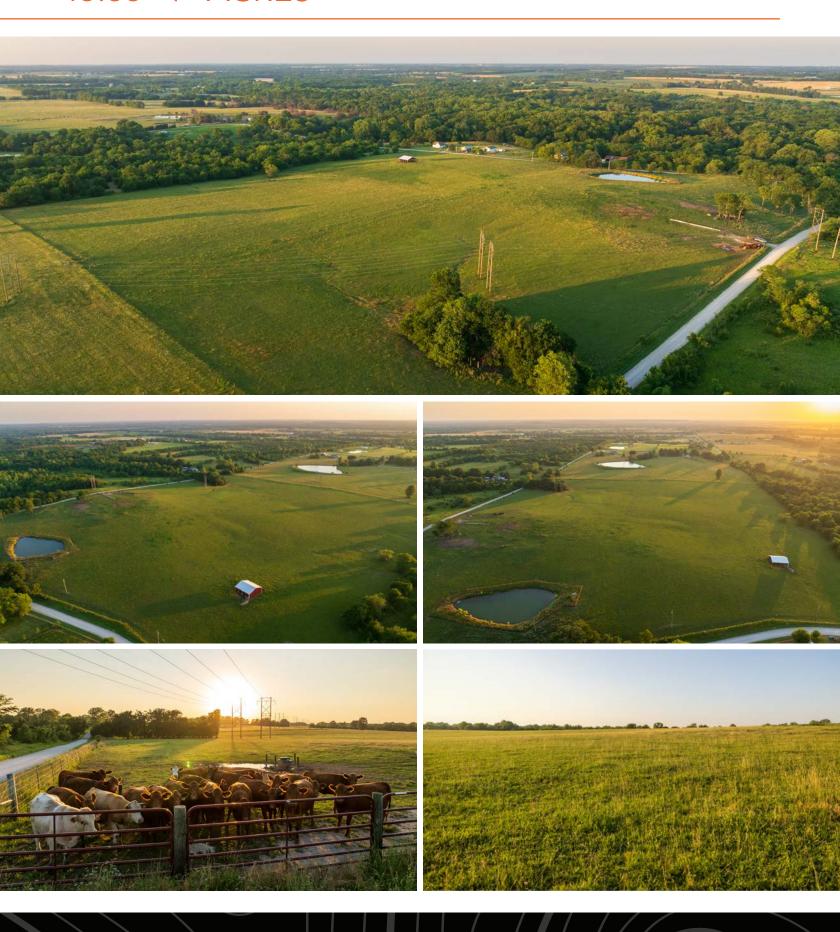

# ADDITIONAL PHOTOS

# BEAUTIFUL PASTURE AND HOMESITES OUTSIDE ARCHIE

Located northeast of Archie in south central Cass County is this beautiful 45.55-acre tract with options. Currently utilized for grazing cattle, newer improvements to the land include an entrance, 6-strand barbed wire fencing on all sides, an automatic waterer, and a hay shed. The beautiful .4-acre pond has been enclosed by pipe panels, protecting the integrity of the pond as well as the livestock. The property has a gentle roll to the topography and offers southern exposure with pretty

panoramic views. Multiple locations are suitable and ideal for constructing a home. Power is at the road and a water meter is already in place. The size and layout make this a terrific candidate in Cass County for dividing into multiple acreages. The property is within the reputable Archie School District. With so much to offer, this tract would make an excellent estate, hobby farm, and/or addition to an agricultural portfolio.