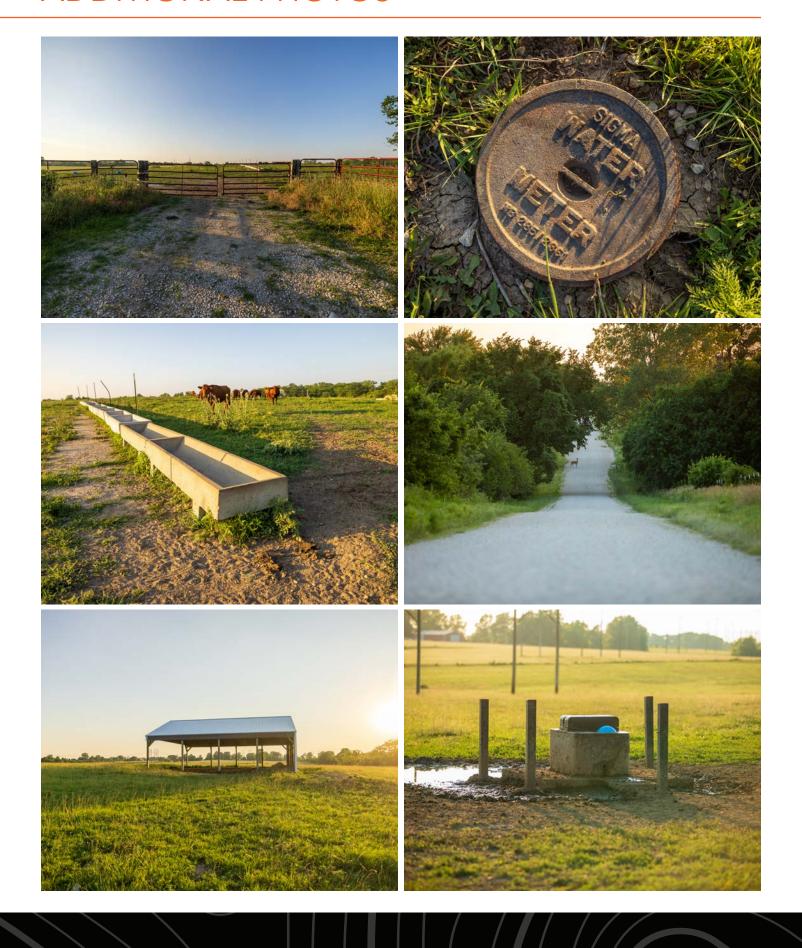

# ADDITIONAL PHOTOS

# BEAUTIFUL PASTURE AND HOMESITES OUTSIDE ARCHIE

Located northeast of Archie in south central Cass County is this beautiful 45.55-acre tract with options. Currently utilized for grazing cattle, newer improvements to the land include an entrance, 6-strand barbed wire fencing on all sides, an automatic waterer, and a hay shed. The beautiful .4-acre pond has been enclosed by pipe panels, protecting the integrity of the pond as well as the livestock. The property has a gentle roll to the topography and offers southern exposure with pretty

#### PROPERTY FEATURES

PRICE: \$336,700 | COUNTY: CASS | STATE: MISSOURI | ACRES: 45.5

- 45.55 +/- acres
- Outstanding homesites
- Pond
- New fence
- Automatic waterer
- Road frontage on two sides
- Hay shed

- Beautiful views
- Water service
- Power at the road
- Outside city limits
- Archie Schools
- 30 minutes from the metro