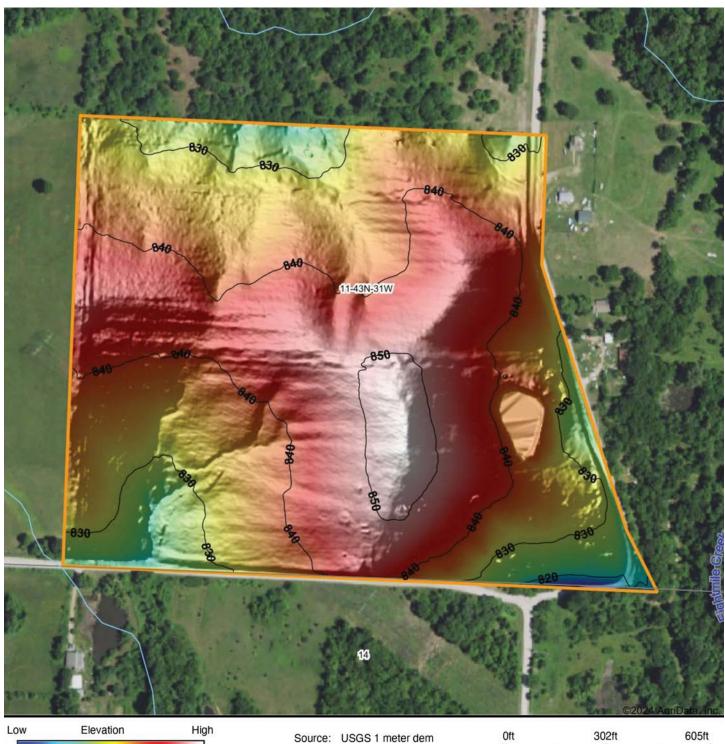

#### HILLSHADE MAP

Interval(ft): 10 Min: 809.7 Max: 853.3 Range: 43.6 Average: 838.0 Standard Deviation: 7.02 ft

11-43N-31W **Cass County** Missouri 6/13/2024

Boundary Center: 38° 31' 53.63, -94° 18' 59.34