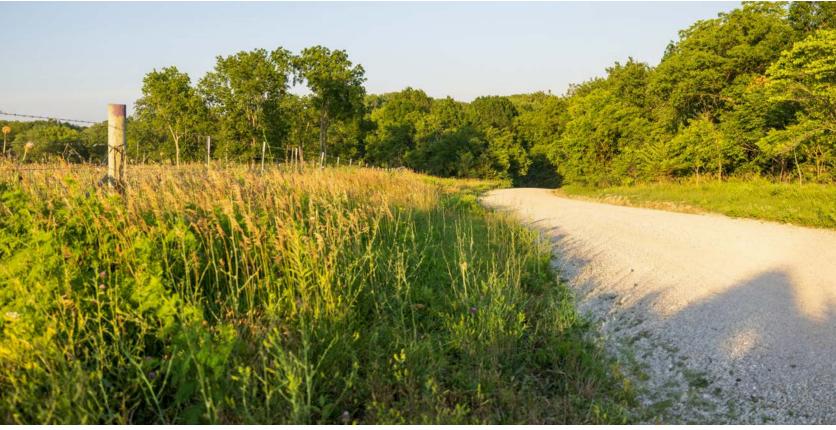

# BEAUTIFUL PASTURE AND HOMESITES OUTSIDE ARCHIE

Located northeast of Archie in south central Cass County is this beautiful 45.55-acre tract with options. Currently utilized for grazing cattle, newer improvements to the land include an entrance, 6-strand barbed wire fencing on all sides, an automatic waterer, and a hay shed. The beautiful .4-acre pond has been enclosed by pipe panels, protecting the integrity of the pond as well as the livestock. The property has a gentle roll to the topography and offers southern exposure with pretty

panoramic views. Multiple locations are suitable and ideal for constructing a home. Power is at the road and a water meter is already in place. The size and layout make this a terrific candidate in Cass County for dividing into multiple acreages. The property is within the reputable Archie School District. With so much to offer, this tract would make an excellent estate, hobby farm, and/or addition to an agricultural portfolio.