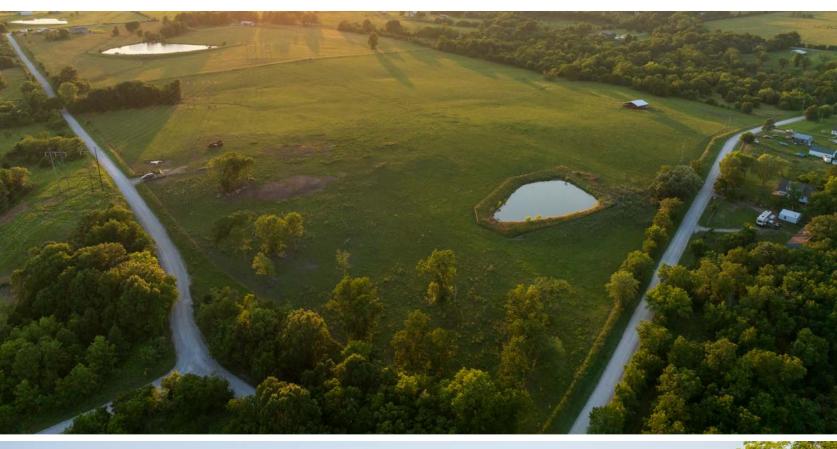

#### **AERIAL MAP**

Boundary Center: 38° 31' 53.63, -94° 18' 59.34

11-43N-31W Cass County Missouri

6/13/2024

#### **OVERVIEW MAP**