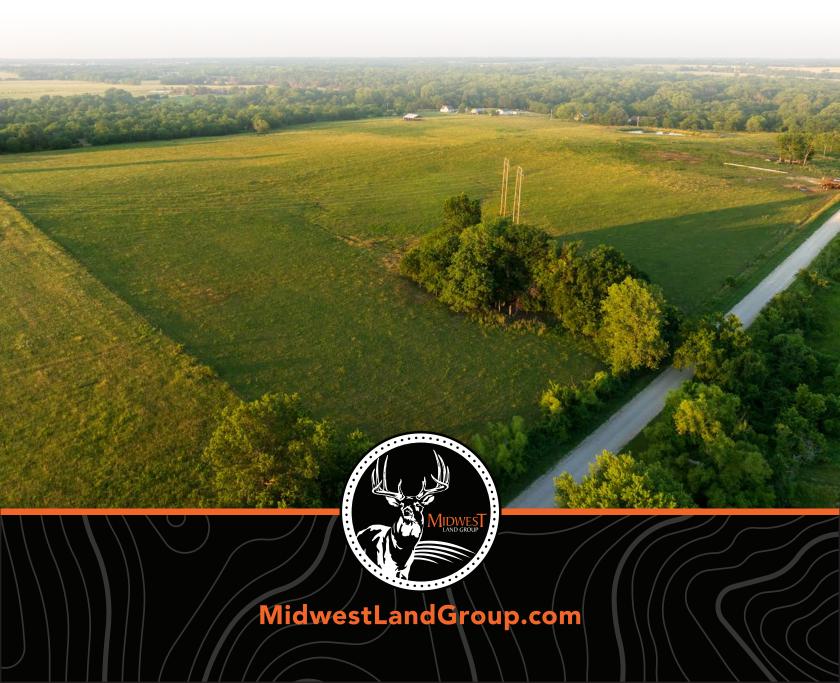

# BEAUTIFUL PASTURE AND HOMESITES OUTSIDE ARCHIE

Located northeast of Archie in south central Cass County is this beautiful 45.55-acre tract with options. Currently utilized for grazing cattle, newer improvements to the land include an entrance, 6-strand barbed wire fencing on all sides, an automatic waterer, and a hay shed. The beautiful .4-acre pond has been enclosed by pipe panels, protecting the integrity of the pond as well as the livestock. The property has a gentle roll to the topography and offers southern exposure with pretty

panoramic views. Multiple locations are suitable and ideal for constructing a home. Power is at the road and a water meter is already in place. The size and layout make this a terrific candidate in Cass County for dividing into multiple acreages. The property is within the reputable Archie School District. With so much to offer, this tract would make an excellent estate, hobby farm, and/or addition to an agricultural portfolio.

#### PROPERTY FEATURES

PRICE: \$336,700 | COUNTY: CASS | STATE: MISSOURI | ACRES: 45.5

- 45.55 +/- acres
- Outstanding homesites
- Pond
- New fence
- Automatic waterer
- Road frontage on two sides
- Hay shed