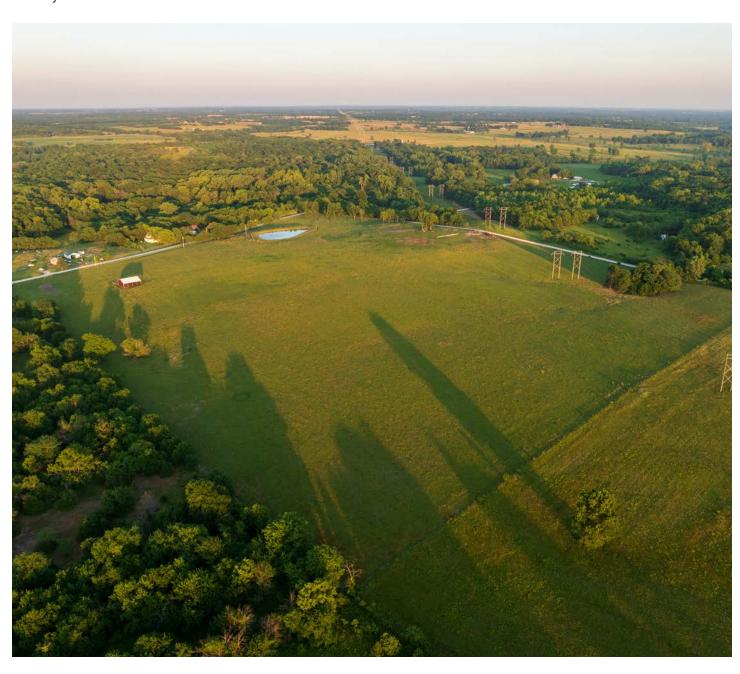

# BEAUTIFUL PASTURE AND HOMESITES OUTSIDE ARCHIE

Located northeast of Archie in south central Cass County is this beautiful 45.55-acre tract with options. Currently utilized for grazing cattle, newer improvements to the land include an entrance, 6-strand barbed wire fencing on all sides, an automatic waterer, and a hay shed. The beautiful .4-acre pond has been enclosed by pipe panels, protecting the integrity of the pond as well as the livestock. The property has a gentle roll to the topography and offers southern exposure with pretty

panoramic views. Multiple locations are suitable and ideal for constructing a home. Power is at the road and a water meter is already in place. The size and layout make this a terrific candidate in Cass County for dividing into multiple acreages. The property is within the reputable Archie School District. With so much to offer, this tract would make an excellent estate, hobby farm, and/or addition to an agricultural portfolio.

#### POND