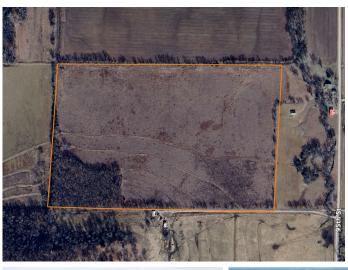

## LLI CRP AND HUNTING TRACT

## PROPERTY FEATURES

- Current survey
- CRP income
- Buyout option
- Great hunting area
- Privacy and quiet
- Build site
- Great views

PRICE: **\$246,000** 

COUNTY: BOURBON

STATE: KANSAS

ACRES: **61.20** 

FOR SAL