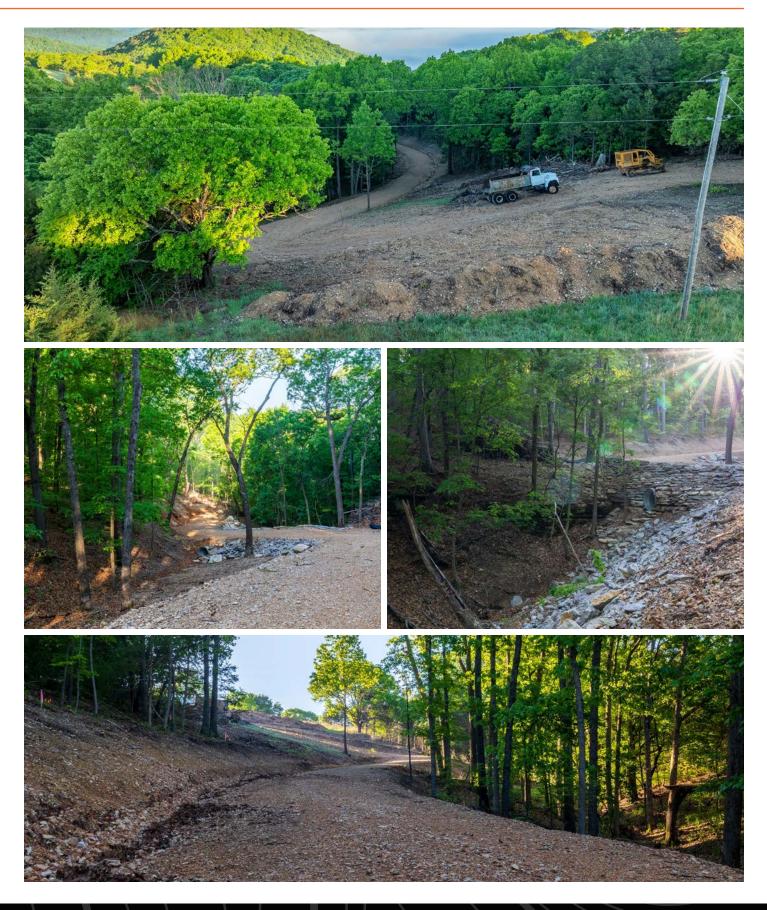

n the lake cove, parking your UTV and walking to the water's edge is convenient. This property also butts up against a huge, landlocked peninsula that is also Corp ground, only furthering the privacy and hunting capabilities. This property is truly a rarity that must be seen to be fully appreciated. Schedule a showing today and prepare to be enchanted by its beauty!



### **PROPERTY FEATURES**

PRICE: \$1,350,000 COUNTY: STONE STATE: MISSOURI ACRES: 60

- Lakeview home
- New shop
- No restrictions
- Newly built road
- Lakefront land
- Great hunting

- Year-round creek
- Trail system
- Highway frontage
- Very rare opportunity
- Close to Big Cedar Lodge



## 2,237 SQ. FT. CABIN-STYLE HOME











#### NEW SHOP





#### HIGHWAY FRONTAGE



#### YEAR-ROUND CREEK



### NEWLY BUILT ROAD



#### AERIAL MAP



#### TOPOGRAPHY MAP



#### HILLSHADE MAP



#### OVERVIEW MAP



## AGENT CONTACT

Looking for land or selling a piece of property can be stressful or overbearing, but not if you're working with the right agent. Bjorn Wilkerson is all about making sure each client has an enjoyable experience from start to finish. A lifelong lover of the outdoors, Bjorn has a background in agriculture and a passion for all things outdoors. This includes hunting, fishing, camping, traveling, hiking, and land management, not to mention his personal favorites: spring turkey hunting, whitetail hunting, and bowfishing. Born in West Plains, Missouri, Bjorn attended Couch High School and graduated from Missouri State University-Springfield with a degree in Wildlife Management. Before coming t