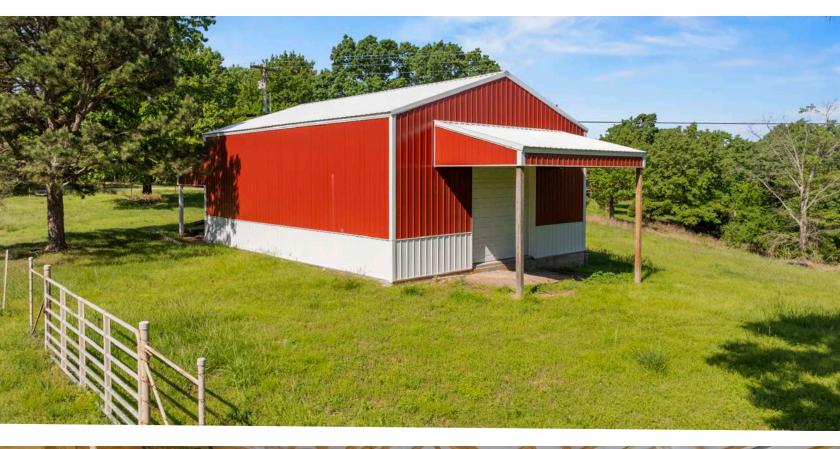

ctly into Table Rock Lake. With minimal Corp ground bordering the property on the lake cove, parking your UTV and walking to the water's edge is convenient. This property also butts up against a huge, landlocked peninsula that is also Corp ground, only furthering the privacy and hunting capabilities. This property is truly a rarity that must be seen to be fully appreciated. Schedule a showing today and prepare to be enchanted by its beauty!



### **PROPERTY FEATURES**

PRICE: \$1,350,000 COUNTY: STONE STATE: MISSOURI ACRES: 60

- Lakeview home
- New shop
- No restrictions
- Newly built road
- Lakefront land
- Great hunting

- Year-round creek
- Trail system
- Highway frontage
- Very rare opportunity
- Close to Big Cedar Lodge



## 2,237 SQ. FT. CABIN-STYLE HOME











#### NEW SHOP





#### HIGHWAY FRONTAGE



#### YEAR-ROUND CREEK



### NEWLY BUILT ROAD



#### AERIAL MAP



#### TOPOGRAPHY MAP



#### HILLSHADE MAP



#### OVERVIEW MAP



## AGENT CONTACT

Looking for land or selling a piece of property can be stressful or overbearing, but not if you're working with the right agent. Bjorn Wilkerson is all about making sure each client has an enjoyable experience from start to finish. A lifelong lover of the outdoors, Bjorn has a background in agriculture and a passion for all things outdoors. This includes hunting, fishing, camping, traveling, hiking, and land management, not to mention his personal favorites: spring turkey hunting, whitetail hunting, and bowfishing. Born in West Plains, Missouri, Bjorn attended Couch High School and graduated from Missouri State