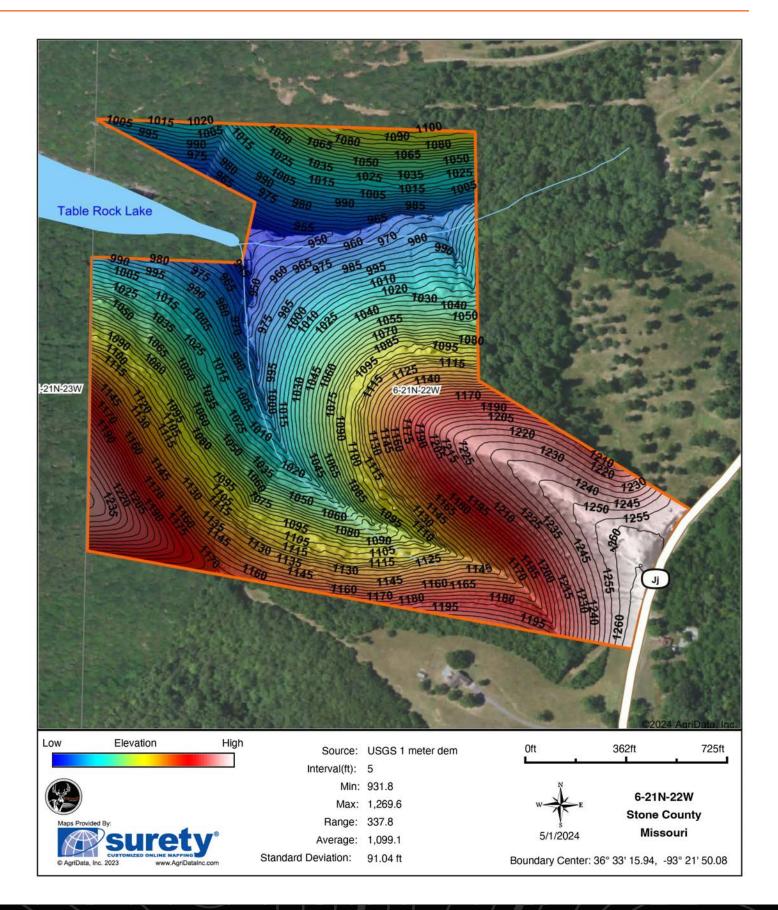

e is convenient. This property also butts up against a huge, landlocked peninsula that is also Corp ground, only furthering the privacy and hunting capabilities. This property is truly a rarity that must be seen to be fully appreciated. Schedule a showing today and prepare to be enchanted by its beauty!



### **PROPERTY FEATURES**

PRICE: \$1,350,000 COUNTY: STONE STATE: MISSOURI ACRES: 60

- Lakeview home
- New shop
- No restrictions
- Newly built road
- Lakefront land
- Great hunting

- Year-round creek
- Trail system
- Highway frontage
- Very rare opportunity
- Close to Big Cedar Lodge



## 2,237 SQ. FT. CABIN-STYLE HOME











#### NEW SHOP





#### HIGHWAY FRONTAGE



#### YEAR-ROUND CREEK



### NEWLY BUILT ROAD



#### AERIAL MAP



#### TOPOGRAPHY MAP



#### HILLSHADE MAP



#### OVERVIEW MAP



## AGENT CONTACT

Looking for land or selling a piece of property can be stressful or overbearing, but not if you're working with the right agent. Bjorn Wilkerson is all about making sure each client has an enjoyable experience from start to finish. A lifelong lover of the outdoors, Bjorn has a background in agriculture and a passion for all things outdoors. This includes hunting, fishing, camping, traveling, hiking, and land management, not to mention his personal favorites: spring turkey hunting, whitetail hunting, and bowfishing. Born in West Plains, Missouri, Bjorn attended Couch High School and graduated from Missouri State University-Springfield with a degree in Wildlife Management. Before coming to Midwest Land Group, he worked in agriculture and operations wi