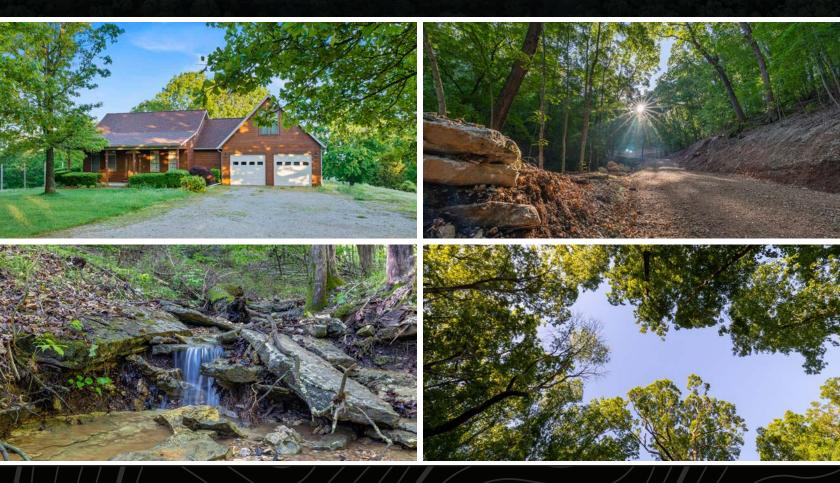

#### MIDWEST LAND GROUP IS HONORED TO PRESENT LAKE FRONT AND LAKE VIEW PROPERTY OF TABLE ROCK LAKE

Discover a once-in-a-lifetime opportunity with this 60 +/acre lakefront property, just 15 minutes from Big Cedar Lodge and 25 minutes from Branson. The cabin-style home boasts over 2,200 +/- square feet of living space, featuring 4 bedrooms, 2 bathrooms, soaring ceilings, and a spacious open floor plan. Enjoy the serene lake views from the nice back deck or relax in the bonus room upstairs, perfect for additional living space or a home office. Situated on 10 acres of cleared land, the property offers picturesque views of Table Rock Lake, surrounded by beautiful mature shade trees and an open pasture that sets up perfectly for hunting the abundant deer and turkey. A newly constructed shop building also provides ample space for equipment and storage. What truly sets this property apart is the attached 50+- acres, offering exclusive lakefrontage and a private, park-like setting. A newly constructed, picturesque road winds through wide open timber, reminiscent of Bass Pro's Dogwood Canyon not far from the property, leading you to a scenic wetweather creek and an impressive land bridge, providing easy access to the interior of the property. Established trail systems make exploring the land effortless, leading you to various points of interest including a stunning lake view spot, set up for camping or simply admiring the lake. Further along the trails, you'll discover a spring-fed, year-round creek that runs directly into Table Rock Lake. With minimal Corp ground bordering the property on the lake cove, parking your UTV and walking to the water's edge is convenient. This property also butts up against a huge, landlocked peninsula that is also Corp ground, only furthering the privacy and hunting capabilities. This property is truly a rarity that must be seen to be fully appreciated. Schedule a showing today and prepare to be enchanted by its beauty!

## 2,237 SQ. FT. CABIN-STYLE HOME

#### NEW SHOP

### NEWLY BUILT ROAD