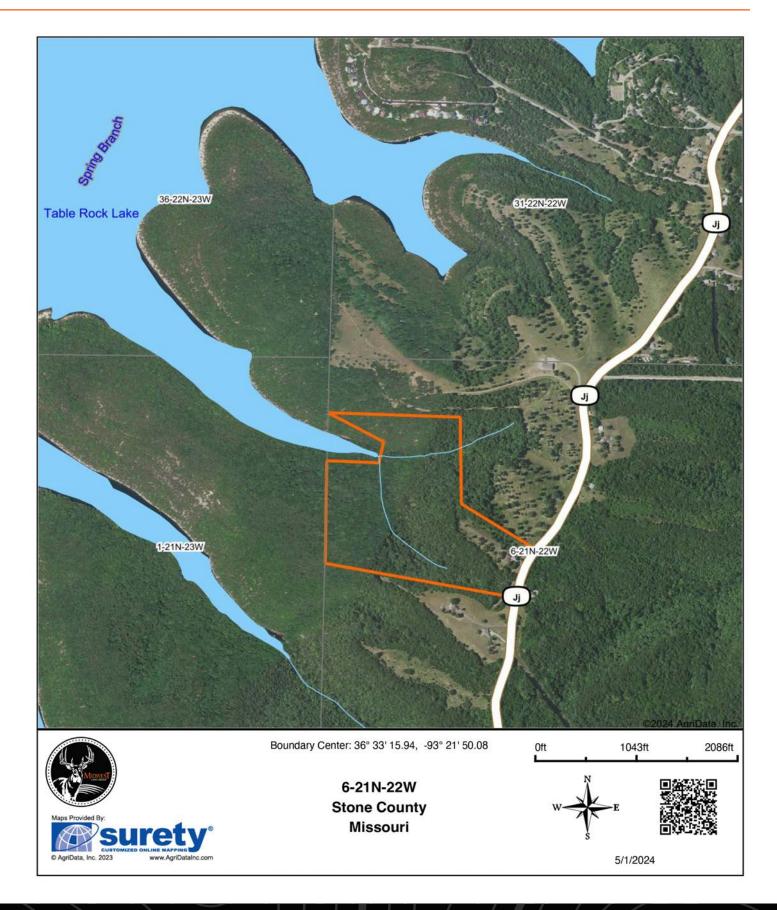

rking your UTV and walking to the water's edge is convenient. This property also butts up against a huge, landlocked peninsula that is also Corp ground, only furthering the privacy and hunting capabilities. This property is truly a rarity that must be seen to be fully appreciated. Schedule a showing today and prepare to be enchanted by its beauty!



### **PROPERTY FEATURES**

PRICE: \$1,350,000 COUNTY: STONE STATE: MISSOURI ACRES: 60

- Lakeview home
- New shop
- No restrictions
- Newly built road
- Lakefront land
- Great hunting

- Year-round creek
- Trail system
- Highway frontage
- Very rare opportunity
- Close to Big Cedar Lodge



## 2,237 SQ. FT. CABIN-STYLE HOME











#### NEW SHOP





#### HIGHWAY FRONTAGE



#### YEAR-ROUND CREEK



### NEWLY BUILT ROAD



#### AERIAL MAP



#### TOPOGRAPHY MAP



#### HILLSHADE MAP



#### OVERVIEW MAP



## AGENT CONTACT

Looking for land or selling a piece of property can be stressful or overbearing, but not if you're working with the right agent. Bjorn Wilkerson is all about making sure each client has an enjoyable experience from start to finish. A lifelong lover of the outdoors, Bjorn has a background in agriculture and a passion for all things outdoors. This includes hunting, fishing, camping, traveling, hiking, and land management, not to mention his personal favorites: spring turkey hunting, whitetail hunting, and bowfishing. Born in West Plains, Missouri, Bjorn attended Couch High School and graduated from Missouri State University-Springfield with a degree in Wildlife Management. Before coming to Midwest Land Grou