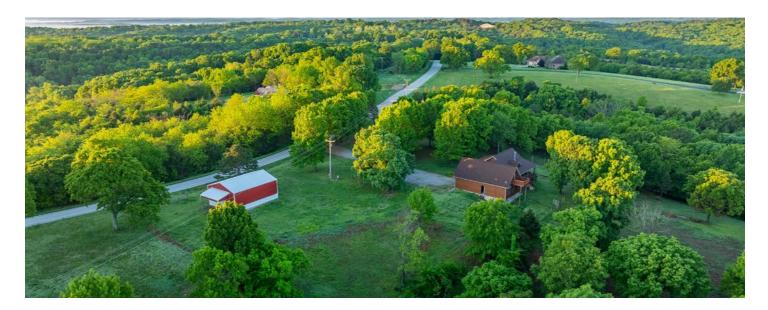

#### MIDWEST LAND GROUP IS HONORED TO PRESENT LAKE FRONT AND LAKE VIEW PROPERTY OF TABLE ROCK LAKE

Discover a once-in-a-lifetime opportunity with this 60 +/acre lakefront property, just 15 minutes from Big Cedar Lodge and 25 minutes from Branson. The cabin-style home boasts over 2,200 +/- square feet of living space, featuring 4 bedrooms, 2 bathrooms, soaring ceilings, and a spacious open floor plan. Enjoy the serene lake views from the nice back deck or relax in the bonus room upstairs, perfect for additional living space or a home office. Situated on 10 acres of cleared land, the property offers picturesque views of Table Rock Lake, surrounded by beautiful mature shade trees and an open pasture that sets up perfectly for hunting the abundant deer and turkey. A newly constructed shop building also provides ample space for equipment and storage. What truly sets this property apart is the attached 50+- acres, offering exclusive lakefrontage and a private, park-like setting. A newly constructed, picturesque road winds through wide open timber, reminiscent of Bass Pro's Dogwood Canyon not far from the property, leading you to a scenic wetweather creek and an impressive land bridge, providing easy access to the interior of the property. Established trail systems make exploring the land effortless, leading you to various points of interest including a stunning lake view spot, set up for camping or simply admiring the lake. Further along the trails, you'll discover a spring-fed, year-round creek that runs directly into Table Rock Lake. With minimal Corp ground bordering the property on the lake cove, parking your UTV and walking to the water's edge is convenient. This property also butts up against a huge, landlocked peninsula that is also Corp ground, only furthering the privacy and hunting capabilities. This property is truly a rarity that must be seen to be fully appreciated. Schedule a showing today and prepare to be enchanted by its beauty!