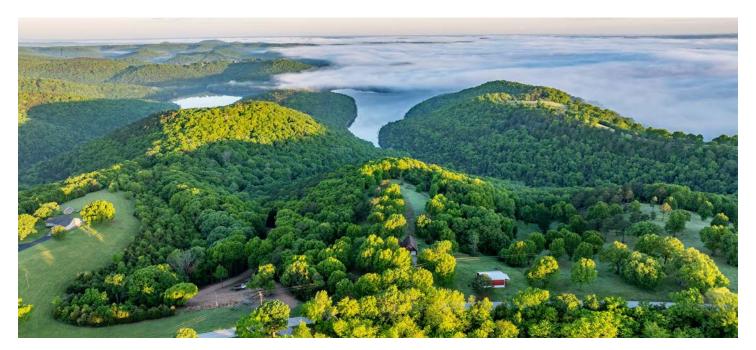

#### MIDWEST LAND GROUP IS HONORED TO PRESENT LAKE FRONT AND LAKE VIEW PROPERTY OF TABLE ROCK LAKE

Discover a once-in-a-lifetime opportunity with this 60 +/acre lakefront property, just 15 minutes from Big Cedar Lodge and 25 minutes from Branson. The cabin-style home boasts over 2,200 +/- square feet of living space, featuring 4 bedrooms, 2 bathrooms, soaring ceilings, and a spacious open floor plan. Enjoy the serene lake views from the nice back deck or relax in the bonus room upstairs, perfect for additional living space or a home office. Situated on 10 acres of cleared land, the property offers picturesque views of Table Rock Lake, surrounded by beautiful mature shade trees and an open pasture that sets up perfectly for hunting the abundant deer and turkey. A newly constructed shop building also provides ample space for equipment and storage. What truly sets this property apart is the attached 50+- acres, offering exclusive lakefrontage and a private, park-like setting. A newly constructed, picturesque road winds through wide open timber, reminiscent of Bass Pro's Dogwood Canyon not far from the property, leading you to a scenic wetweather creek and an impressive land bridge, providing easy access to the interior of the property. Established trail systems make exploring the land effortless, leading you to various points of interest including a stunning lake view spot, set up for camping or simply admiring the lake. Further along the trails, you'll discover a spring-fed, year-round creek that runs directly into Table Rock Lake. With minimal Corp ground bordering the property on the lake cove, parking your UTV and walking to the water's edge is convenient. This property also butts up against a huge, landlocked peninsula that is also Corp ground, only furthering the privacy and hunting capabilities. This property is truly a rarity that must be seen to be fully appreciated. Schedule a showing today and prepare to be enchanted by its beauty!

#### AERIAL MAP