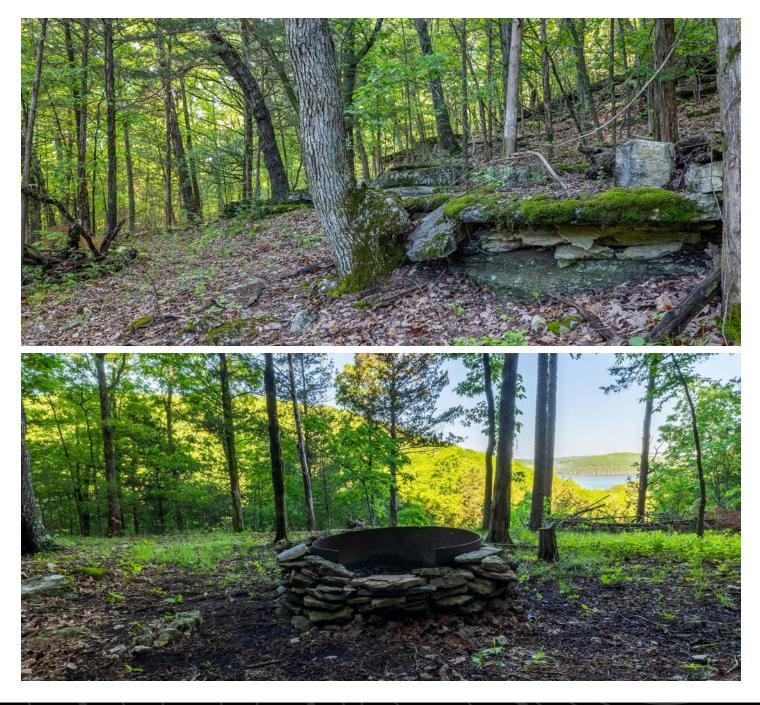

#### MIDWEST LAND GROUP IS HONORED TO PRESENT LAKE FRONT AND LAKE VIEW PROPERTY OF TABLE ROCK LAKE

Discover a once-in-a-lifetime opportunity with this 60 +/acre lakefront property, just 15 minutes from Big Cedar Lodge and 25 minutes from Branson. The cabin-style home boasts over 2,200 +/- square feet of living space, featuring 4 bedrooms, 2 bathrooms, soaring ceilings, and a spacious open floor plan. Enjoy the serene lake views from the nice back deck or relax in the bonus room upstairs, perfect for additional living space or a home office. Situated on 10 acres of cleared land, the property offers picturesque views of Table Rock Lake, surrounded by beautiful mature shade trees and an open pasture that sets up perfectly for hunting the abundant deer and turkey. A newly constructed shop building also provides ample space for equipment and storage. What truly sets this property apart is the attached 50+- acres, offering exclusive lakefrontage and a private, park-like setting. A newly constructed, picturesque road winds through wide open timber, reminiscent of Bass Pro's Dogwood Canyon not far from the property, leading you to a scenic wetweather creek and an impressive land bridge, providing easy access to the interior of the property. Established trail systems make exploring the land effortless, leading you to various points of interest including a stunning lake view spot, set up for camping or simply admiring the lake. Further along the trails, you'll discover a spring-fed, year-round creek that runs directly into Table Rock Lake. With minimal Corp ground bordering the property on the lake cove, parking your UTV and walking to the water's edge is convenient. This property also butts up against a huge, landlocked peninsula that is also Corp ground, only furthering the privacy and hunting capabilities. This property is truly a rarity that must be seen to be fully appreciated. Schedule a showing today and prepare to be enchanted by its beauty!

#### YEAR-ROUND CREEK