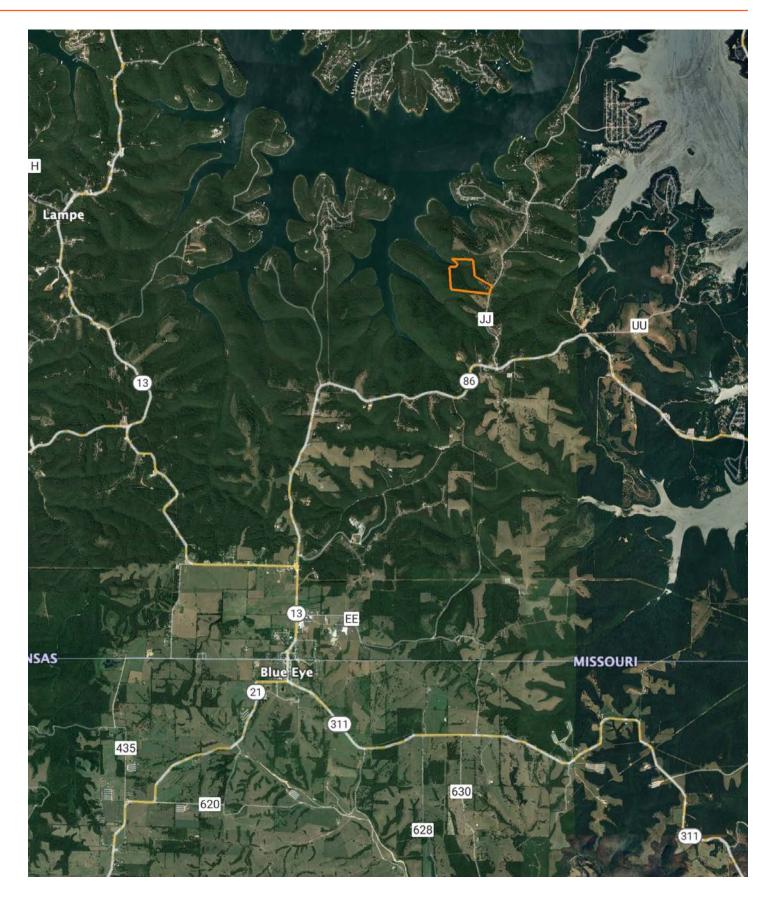

property also butts up against a huge, landlocked peninsula that is also Corp ground, only furthering the privacy and hunting capabilities. This property is truly a rarity that must be seen to be fully appreciated. Schedule a showing today and prepare to be enchanted by its beauty!



### **PROPERTY FEATURES**

PRICE: \$1,350,000 COUNTY: STONE STATE: MISSOURI ACRES: 60

- Lakeview home
- New shop
- No restrictions
- Newly built road
- Lakefront land
- Great hunting

- Year-round creek
- Trail system
- Highway frontage
- Very rare opportunity
- Close to Big Cedar Lodge



## 2,237 SQ. FT. CABIN-STYLE HOME











#### NEW SHOP





#### HIGHWAY FRONTAGE



#### YEAR-ROUND CREEK



### NEWLY BUILT ROAD



#### AERIAL MAP



#### TOPOGRAPHY MAP



#### HILLSHADE MAP



#### OVERVIEW MAP



## AGENT CONTACT

Looking for land or selling a piece of property can be stressful or overbearing, but not if you're working with the right agent. Bjorn Wilkerson is all about making sure each client has an enjoyable experience from start to finish. A lifelong lover of the outdoors, Bjorn has a background in agriculture and a passion for all things outdoors. This includes hunting, fishing, camping, traveling, hiking, and land management, not to mention his personal favorites: spring turkey hunting, whitetail hunting, and bowfishing. Born in West Plains, Missouri, Bjorn attended Couch High School and graduated from Missouri State University-Springfield with a degree in Wildlife Management. Before coming to Midwest Land Group, he worked in agriculture and operations with Archer Daniels Mid