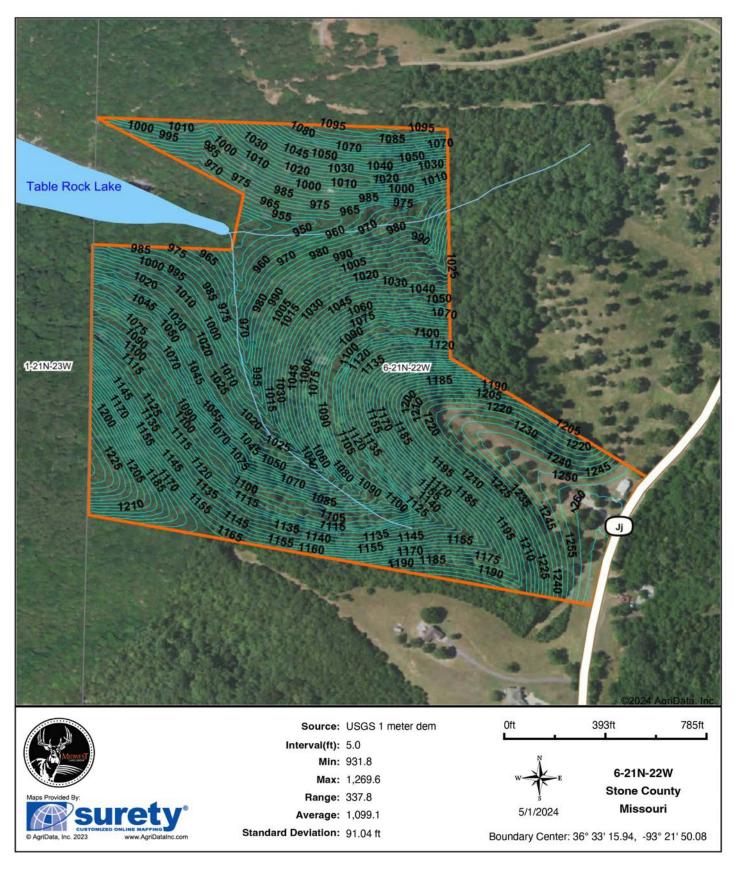

ing to the water's edge is convenient. This property also butts up against a huge, landlocked peninsula that is also Corp ground, only furthering the privacy and hunting capabilities. This property is truly a rarity that must be seen to be fully appreciated. Schedule a showing today and prepare to be enchanted by its beauty!



### **PROPERTY FEATURES**

PRICE: \$1,350,000 COUNTY: STONE STATE: MISSOURI ACRES: 60

- Lakeview home
- New shop
- No restrictions
- Newly built road
- Lakefront land
- Great hunting

- Year-round creek
- Trail system
- Highway frontage
- Very rare opportunity
- Close to Big Cedar Lodge



## 2,237 SQ. FT. CABIN-STYLE HOME











#### NEW SHOP





#### HIGHWAY FRONTAGE



#### YEAR-ROUND CREEK



### NEWLY BUILT ROAD



#### AERIAL MAP



#### TOPOGRAPHY MAP



#### HILLSHADE MAP



#### OVERVIEW MAP



## AGENT CONTACT

Looking for land or selling a piece of property can be stressful or overbearing, but not if you're working with the right agent. Bjorn Wilkerson is all about making sure each client has an enjoyable experience from start to finish. A lifelong lover of the outdoors, Bjorn has a background in agriculture and a passion for all things outdoors. This includes hunting, fishing, camping, traveling, hiking, and land management, not to mention his personal favorites: spring turkey hunting, whitetail hunting, and bowfishing. Born in West Plains, Missouri, Bjorn attended Couch High School and graduated from Missouri State University-Springfield with a degree in Wildlife Management. Before coming to Midwest Land Group, he worked in agricul