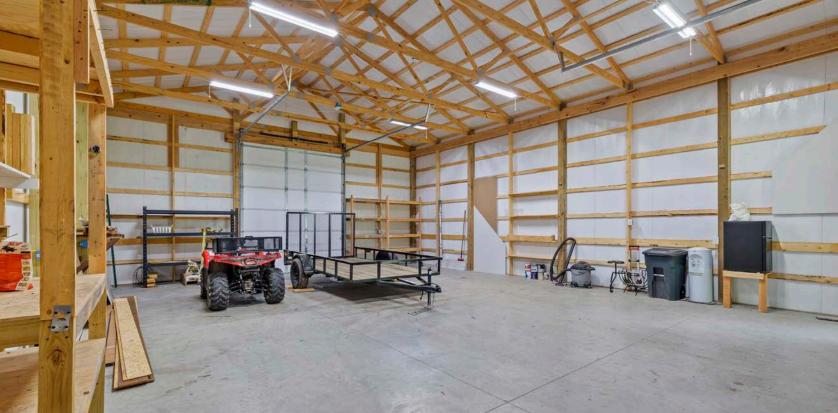

ly into Table Rock Lake. With minimal Corp ground bordering the property on the lake cove, parking your UTV and walking to the water's edge is convenient. This property also butts up against a huge, landlocked peninsula that is also Corp ground, only furthering the privacy and hunting capabilities. This property is truly a rarity that must be seen to be fully appreciated. Schedule a showing today and prepare to be enchanted by its beauty!



### **PROPERTY FEATURES**

PRICE: \$1,350,000 COUNTY: STONE STATE: MISSOURI ACRES: 60

- Lakeview home
- New shop
- No restrictions
- Newly built road
- Lakefront land
- Great hunting

- Year-round creek
- Trail system
- Highway frontage
- Very rare opportunity
- Close to Big Cedar Lodge



## 2,237 SQ. FT. CABIN-STYLE HOME











#### NEW SHOP





#### HIGHWAY FRONTAGE



#### YEAR-ROUND CREEK



### NEWLY BUILT ROAD



#### AERIAL MAP



#### TOPOGRAPHY MAP



#### HILLSHADE MAP



#### OVERVIEW MAP



## AGENT CONTACT

Looking for land or selling a piece of property can be stressful or overbearing, but not if you're working with the right agent. Bjorn Wilkerson is all about making sure each client has an enjoyable experience from start to finish. A lifelong lover of the outdoors, Bjorn has a background in agriculture and a passion for all things outdoors. This includes hunting, fishing, camping, traveling, hiking, and land management, not to mention his personal favorites: spring turkey hunting, whitetail hunting, and bowfishing. Born in West Plains, Missouri, Bjorn attended Couch High School and graduated from Missouri State Un