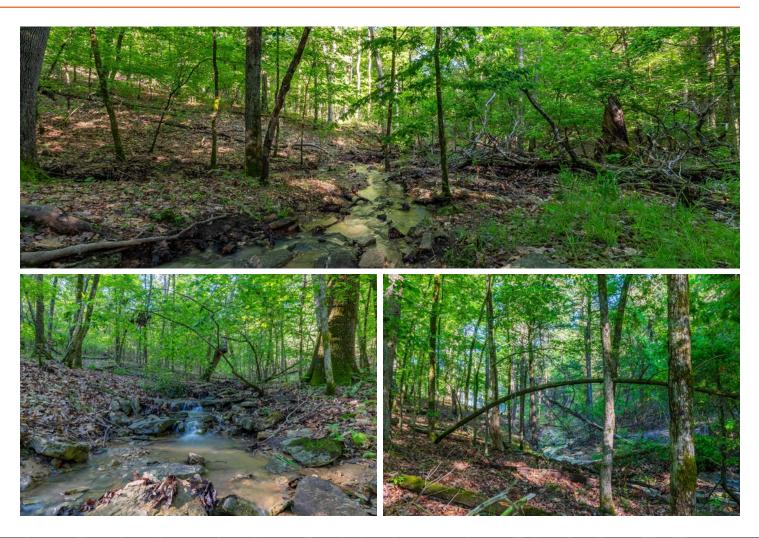

bordering the property on the lake cove, parking your UTV and walking to the water's edge is convenient. This property also butts up against a huge, landlocked peninsula that is also Corp ground, only furthering the privacy and hunting capabilities. This property is truly a rarity that must be seen to be fully appreciated. Schedule a showing today and prepare to be enchanted by its beauty!



### **PROPERTY FEATURES**

PRICE: \$1,350,000 COUNTY: STONE STATE: MISSOURI ACRES: 60

- Lakeview home
- New shop
- No restrictions
- Newly built road
- Lakefront land
- Great hunting

- Year-round creek
- Trail system
- Highway frontage
- Very rare opportunity
- Close to Big Cedar Lodge



## 2,237 SQ. FT. CABIN-STYLE HOME











#### NEW SHOP





#### HIGHWAY FRONTAGE



#### YEAR-ROUND CREEK



### NEWLY BUILT ROAD



#### AERIAL MAP



#### TOPOGRAPHY MAP



#### HILLSHADE MAP



#### OVERVIEW MAP



## AGENT CONTACT

Looking for land or selling a piece of property can be stressful or overbearing, but not if you're working with the right agent. Bjorn Wilkerson is all about making sure each client has an enjoyable experience from start to finish. A lifelong lover of the outdoors, Bjorn has a background in agriculture and a passion for all things outdoors. This includes hunting, fishing, camping, traveling, hiking, and land management, not to mention his personal favorites: spring turkey hunting, whitetail hunting, and bowfishing. Born in West Plains, Missouri, Bjorn attended Couch High School and graduated from Missouri State University-Springfield with a degree in Wildlife Man