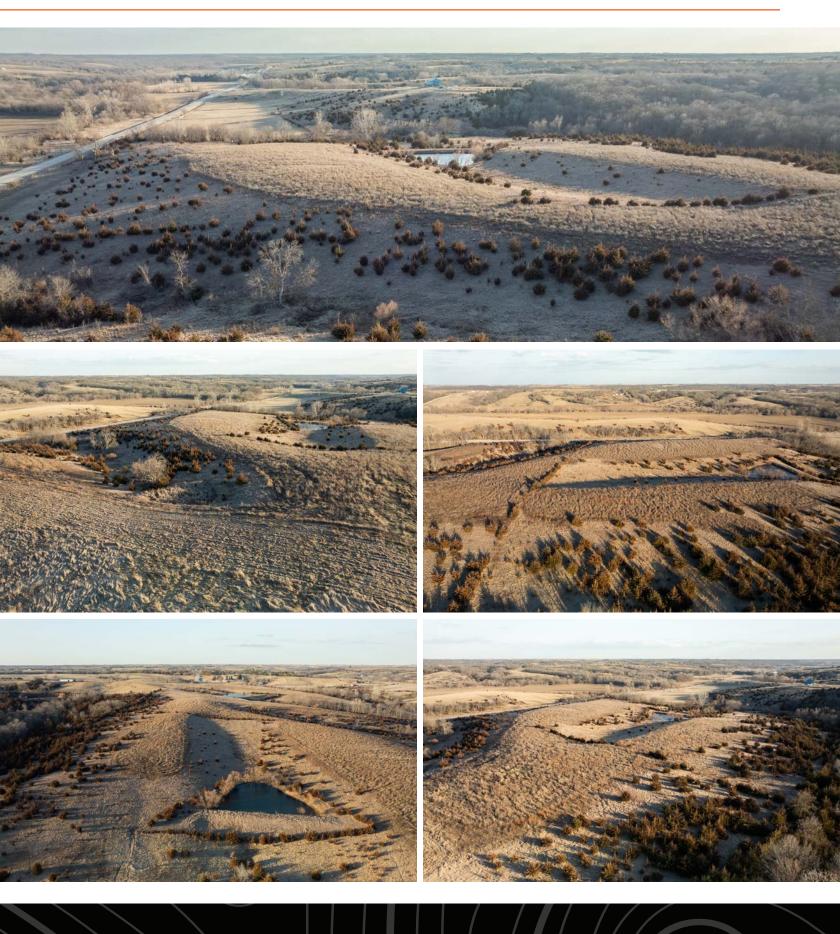

#### AERIAL MAP

#### MIDWEST LAND GROUP IS HONORED TO PRESENT SPECTACULAR BUILD SITE ON BLACKTOP WITH HUNTING AND RECREATIONAL VALUE

Midwest Land Group is pleased to present this beautiful 33 +/- acre farm in Union County Iowa. The farm is located on blacktop and has one of the most breathtaking views of any farm. One could build your dream home and position it so your back porch/deck would take in the warm southern sun and incredible sunsets. There are hundreds of acres of prime bedding habitat to the west and southwest. If you're into deer hunting, 8 +/- acres could be put into food plots and with a couple of strategically placed tower stands, you would capitalize on drawing all the neighboring deer onto your food plots. The farm also has a large stocked pond and is only a short 15 minute drive time to Three Mile Lake and Twelve Mile Lake, where you can fish and boat with family and friends. If you're in the market for a prime deer hunting farm, a place to hang out and get away from the hustle and bustle of city life, or looking to move to the country and build your dream home on top of the hill, this farm checks all the boxes and more! These smaller and more affordable farms are very hard to find! If you have any questions or would like a private viewing of this incredible farm, please don't hesitate to call the listing agent.