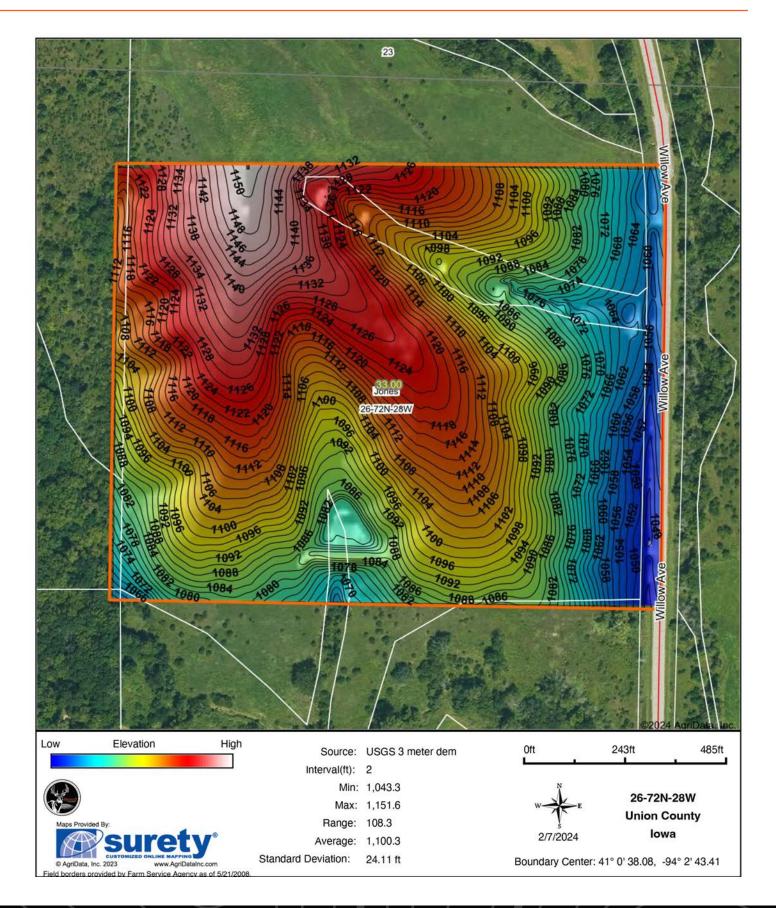

#### HILLSHADE MAP

#### PRICE: \$279,000 COUNTY: UNION STATE: IOWA ACRES: 33

- 50 minutes south of West Des Moines, Iowa
- 1 mile south of Thayer, Iowa
- 8 +/- acres tillable
- 50.1 Csr2
- Gorgeous hilltop build site
- Breathtaking views in every direction
- Secluded and private/peaceful
- No gravel and dust
- Blacktop road
- Setting sun and southern views off back porch/deck
- Stocked pond

### STOCKED POND

#### HILLTOP BUILD SITE WITH VIEWS