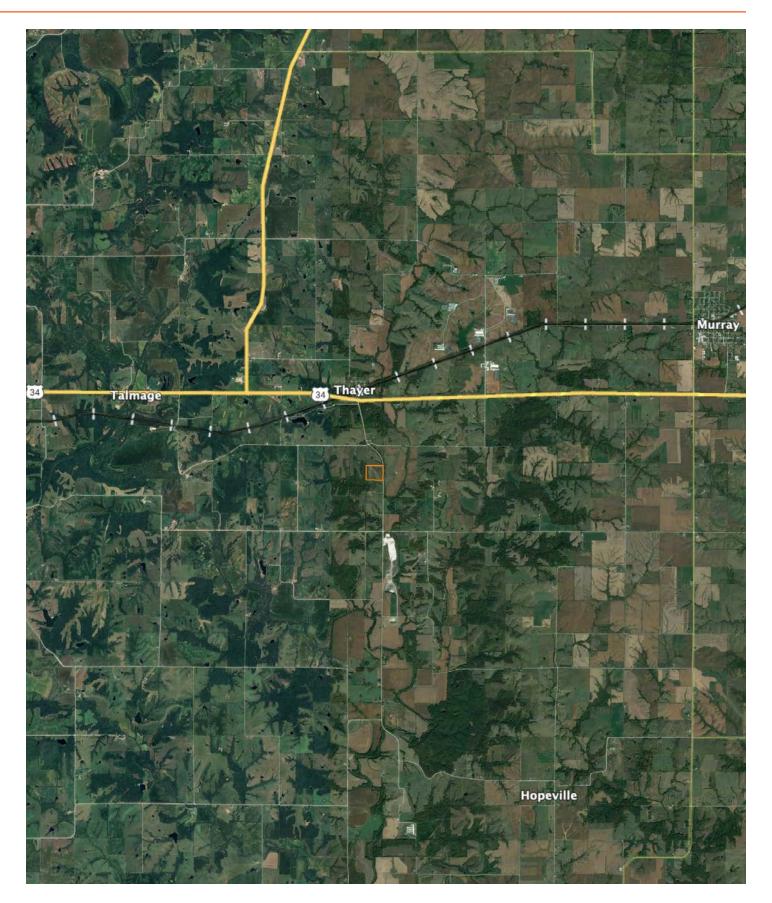

#### OVERVIEW MAP

#### PRICE: \$279,000 COUNTY: UNION STATE: IOWA ACRES: 33

- 50 minutes south of West Des Moines, Iowa
- 1 mile south of Thayer, Iowa
- 8 +/- acres tillable
- 50.1 Csr2
- Gorgeous hilltop build site
- Breathtaking views in every direction
- Secluded and private/peaceful
- No gravel and dust
- Blacktop road
- Setting sun and southern views off back porch/deck
- Stocked pond