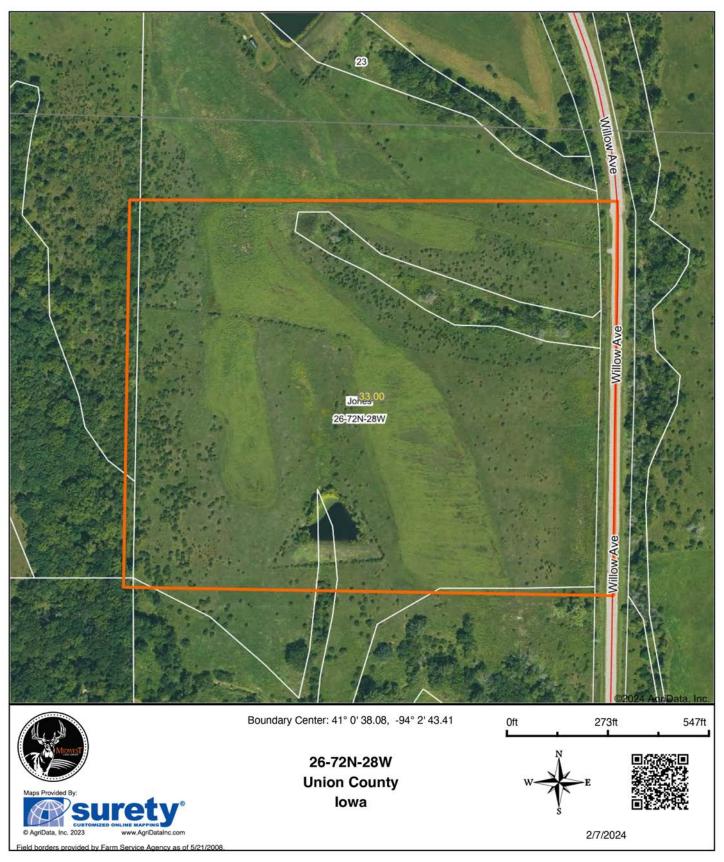

a
- 8 +/- acres tillable
- 50.1 Csr2
- Gorgeous hilltop build site
- Breathtaking views in every direction
- Secluded and private/peaceful
- No gravel and dust
- Blacktop road
- Setting sun and southern views off back porch/deck
- Stocked pond

- Excellent deer, turkey, and pheasant hunting
- Excellent genetics to produce world-class deer
- Lots of warm grasses with cedars and a southern slope
- Great access for the prevailing westerly winds
- Hiking, ATVs, and horse enthusiasts
- Hundreds of acres of premium deer habitat to the west
- Located only 15 minutes from Three Mile Lake and Twelve Mile Lake for all your boating needs
- Shown by appointment only
- Must be pre-approved



# 33 +/- ACRES



### STOCKED POND



#### HILLTOP BUILD SITE WITH VIEWS



# DEER HUNTING



#### AERIAL MAP



#### HILLSHADE MAP



#### OVERVIEW MAP



# AGENT CONTACT

Dennis Williams has the determination and grit it takes to get the job done, which was instilled in him at a young age and evidenced through his 31 year career in logistics. Dennis grew up in Rochester, MN, where he graduated from Mayo High School and Rochester Community College. After buying and selling several of his own rec farms, Dennis and his family moved from Minnesota to pursue his dream of selling land in Iowa.

At Midwest Land Group, buyers and sellers alike know they can count on Dennis to get the job done and do it right. This agent prides himself on being a good listener who works with the utmost honesty and integrity. He relishes in the fact that many lifelong friendships are made through real estate transactions a