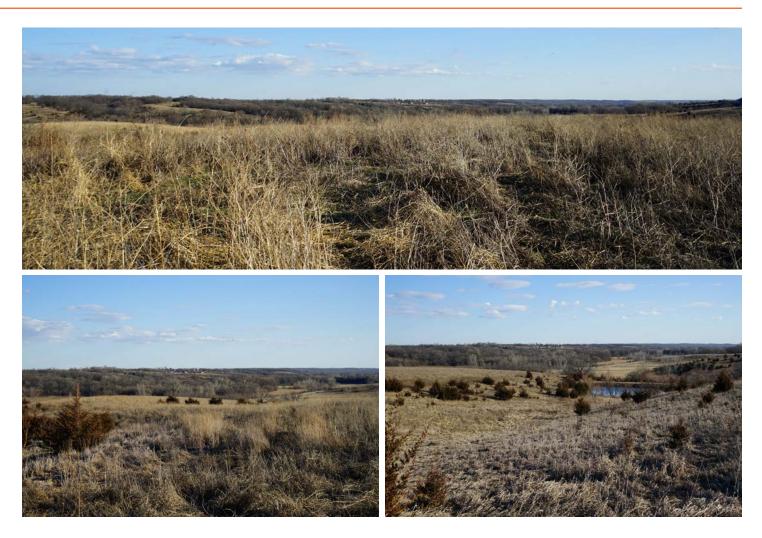

s, Iowa
- 1 mile south of Thayer, Iowa
- 8 +/- acres tillable
- 50.1 Csr2
- Gorgeous hilltop build site
- Breathtaking views in every direction
- Secluded and private/peaceful
- No gravel and dust
- Blacktop road
- Setting sun and southern views off back porch/deck
- Stocked pond

- Excellent deer, turkey, and pheasant hunting
- Excellent genetics to produce world-class deer
- Lots of warm grasses with cedars and a southern slope
- Great access for the prevailing westerly winds
- Hiking, ATVs, and horse enthusiasts
- Hundreds of acres of premium deer habitat to the west
- Located only 15 minutes from Three Mile Lake and Twelve Mile Lake for all your boating needs
- Shown by appointment only
- Must be pre-approved



# 33 +/- ACRES



### STOCKED POND



#### HILLTOP BUILD SITE WITH VIEWS



# DEER HUNTING



#### AERIAL MAP



#### HILLSHADE MAP



#### OVERVIEW MAP



# AGENT CONTACT

Dennis Williams has the determination and grit it takes to get the job done, which was instilled in him at a young age and evidenced through his 31 year career in logistics. Dennis grew up in Rochester, MN, where he graduated from Mayo High School and Rochester Community College. After buying and selling several of his own rec farms, Dennis and his family moved from Minnesota to pursue his dream of selling land in Iowa.

At Midwest Land Group, buyers and sellers alike know they can count on Dennis to get the job done and do it right. This agent prides himself on being a good listener who works with the utmost honesty and integrity. He relishes in the fact that many lifelong friendships are ma