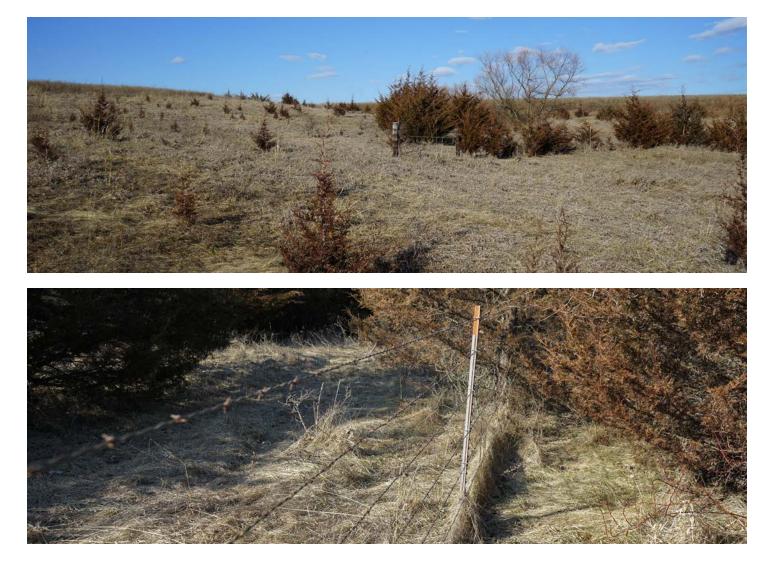

### STOCKED POND

#### PRICE: \$279,000 COUNTY: UNION STATE: IOWA ACRES: 33

- 50 minutes south of West Des Moines, Iowa
- 1 mile south of Thayer, Iowa
- 8 +/- acres tillable
- 50.1 Csr2
- Gorgeous hilltop build site
- Breathtaking views in every direction
- Secluded and private/peaceful
- No gravel and dust
- Blacktop road
- Setting sun and southern views off back porch/deck
- Stocked pond