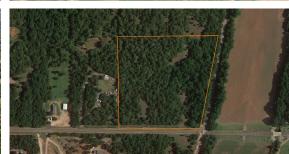

## **WOODED BUILD SITE WITH ABUNDANCE OF WILDLIFE - TRACT 1**

PRICE: **\$239,072** 

**COUNTY: OKLAHOMA** 

STATE: OKLAHOMA

**ACRES: 15.1** 

## **PROPERTY FEATURES**

- Seclusion and privacy
- Build your dream home
- Beautiful views
- Mature timber
- Wildlife
- Excellent location

- Freshly re-surfaced blacktop roads
- Short drive to OKC metro.
- Utilities available
- Quick access to Turner and Kickapoo Turnpikes