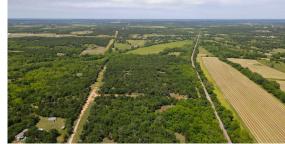

## **WOODED BUILD SITE WITH ABUNDANCE OF WILDLIFE - TRACT 1**

PRICE: **\$239,072** 

**COUNTY: OKLAHOMA** 

STATE: OKLAHOMA

**ACRES: 15.1** 

## **PROPERTY FEATURES**

- Seclusion and privacy
- Build your dream home
- Beautiful views
- Mature timber
- Wildlife
- Excellent location

- Freshly re-surfaced blacktop roads
- Short drive to OKC metro.
- Utilities available
- Quick access to Turner and Kickapoo Turnpikes