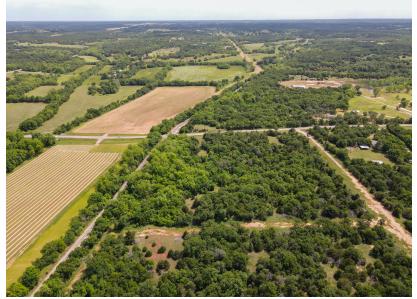

## **WOODED BUILD SITE WITH ABUNDANCE OF WILDLIFE - TRACT 1**

PRICE: **\$239,072** 

**COUNTY: OKLAHOMA** 

STATE: OKLAHOMA

**ACRES: 15.1** 

## **PROPERTY FEATURES**

- Seclusion and privacy
- Build your dream home
- Beautiful views
- Mature timber
- Wildlife
- Excellent location

- Freshly re-surfaced blacktop roads
- Short drive to OKC metro.
- Utilities available
- Quick access to Turner and Kickapoo Turnpikes