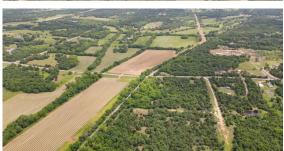

## **WOODED BUILD SITE WITH ABUNDANCE OF WILDLIFE - TRACT 1**

PRICE: **\$239,072** 

**COUNTY: OKLAHOMA** 

STATE: OKLAHOMA

**ACRES: 15.1** 

## **PROPERTY FEATURES**

- Seclusion and privacy
- Build your dream home
- Beautiful views
- Mature timber
- Wildlife
- Excellent location

- Freshly re-surfaced blacktop roads
- Short drive to OKC metro.
- Utilities available
- Quick access to Turner and Kickapoo Turnpikes