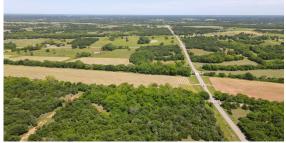

## **WOODED BUILD SITE WITH ABUNDANCE OF WILDLIFE - TRACT 1**

PRICE: **\$239,072** 

**COUNTY: OKLAHOMA** 

STATE: OKLAHOMA

**ACRES: 15.1** 

## **PROPERTY FEATURES**

- Seclusion and privacy
- Build your dream home
- Beautiful views
- Mature timber
- Wildlife
- Excellent location

- Freshly re-surfaced blacktop roads
- Short drive to OKC metro.
- Utilities available
- Quick access to Turner and Kickapoo Turnpikes