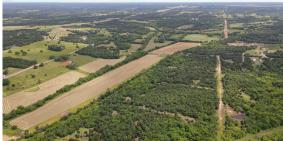

## WOODED BUILD SITE NEAR OKC METRO - TRACT 4

PRICE: **\$234,573** 

**COUNTY: OKLAHOMA** 

STATE: OKLAHOMA

**ACRES: 14.8** 

## **PROPERTY FEATURES**

- Seclusion and privacy
- Build your dream home
- Beautiful views
- Mature timber
- Wildlife
- Excellent location

- Freshly re-surfaced blacktop roads
- Short drive to OKC metro.
- Utilities available
- Quick access to Turner and Kickapoo Turnpikes