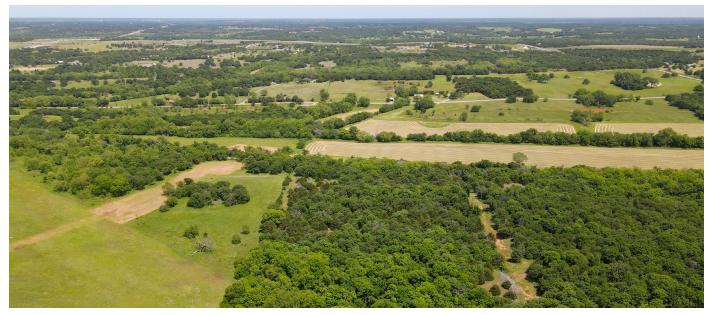

## WOODED BUILD SITE NEAR OKC METRO - TRACT 4

PRICE: **\$234,573** 

**COUNTY: OKLAHOMA** 

STATE: OKLAHOMA

**ACRES: 14.8** 

## **PROPERTY FEATURES**

- Seclusion and privacy
- Build your dream home
- Beautiful views
- Mature timber
- Wildlife
- Excellent location

- Freshly re-surfaced blacktop roads
- Short drive to OKC metro.
- Utilities available
- Quick access to Turner and Kickapoo Turnpikes