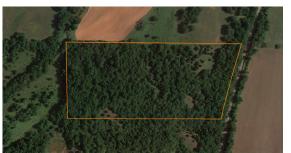

## WOODED BUILD SITE NEAR OKC METRO - TRACT 4

PRICE: **\$234,573** 

**COUNTY: OKLAHOMA** 

STATE: OKLAHOMA

**ACRES: 14.8** 

## **PROPERTY FEATURES**

- Seclusion and privacy
- Build your dream home
- Beautiful views
- Mature timber
- Wildlife
- Excellent location

- Freshly re-surfaced blacktop roads
- Short drive to OKC metro.
- Utilities available
- Quick access to Turner and Kickapoo Turnpikes