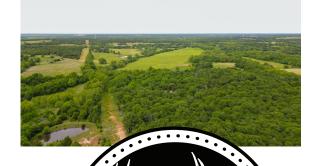

## WOODED BUILD SITE NEAR OKC METRO - TRACT 4

PRICE: **\$234,573** 

**COUNTY: OKLAHOMA** 

STATE: OKLAHOMA

**ACRES: 14.8** 

## **PROPERTY FEATURES**

- Seclusion and privacy
- Build your dream home
- Beautiful views
- Mature timber
- Wildlife
- Excellent location

- Freshly re-surfaced blacktop roads
- Short drive to OKC metro.
- Utilities available
- Quick access to Turner and Kickapoo Turnpikes