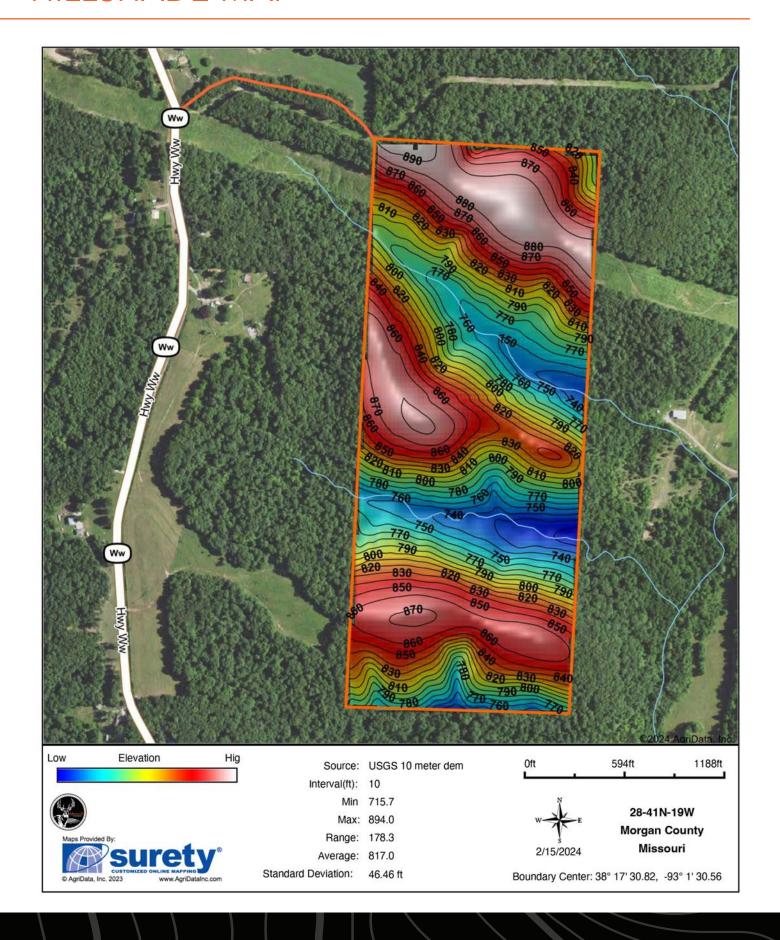

st enjoying the natural beauty that surrounds you. Don't miss your chance to own this piece of paradise in one of Missouri's most coveted areas. Give Land Agent Justin Swast a call today at (314) 805-0202 to view this remarkable property firsthand.



#### PROPERTY FEATURES

PRICE: \$294,000 | COUNTY: MORGAN | STATE: MISSOURI | ACRES: 104

- Minutes north of Lake of The Ozarks
- 7 miles to Wigwam Boat Ramp
- 10 miles to Big Buffalo Conservation Area
- Build site
- Electricity
- Old drilled well

- Co-Mo Fiber Internet available
- Incredible hunting
- Hardtop road access
- Private drive
- Quiet and very secluded



### 104 +/- ACRES



#### **BUILD SITE**



#### DEER AND TURKEY HUNTING



#### QUIET AND VERY SECLUDED



#### **AERIAL MAP**



#### **TOPOGRAPHY MAP**



#### HILLSHADE MAP



#### **OVERVIEW MAP**



#### AGENT CONTACT

Justin Swast understands land. Whether it be dissecting a plot of land quickly to help with successful hunts or strategizing positive land management tactics, there's no denying he is well-versed in the subject matter. Born in St. Louis, Missouri, Justin grew up in nearby Hillsboro. From an early age, he found himself enjoying hunting, fishing, and learning all he could about land management while developing a love for the farming lifestyle. This avid whitetail deer and turkey hunter has worked in the outdoor industry since he was 16, working in retail sporting goods as a salesman, retail buyer, store manager, and sales representative, winning a multitude of sales awards along the way.

At Midwest Land Group, he's able to put his passion for,