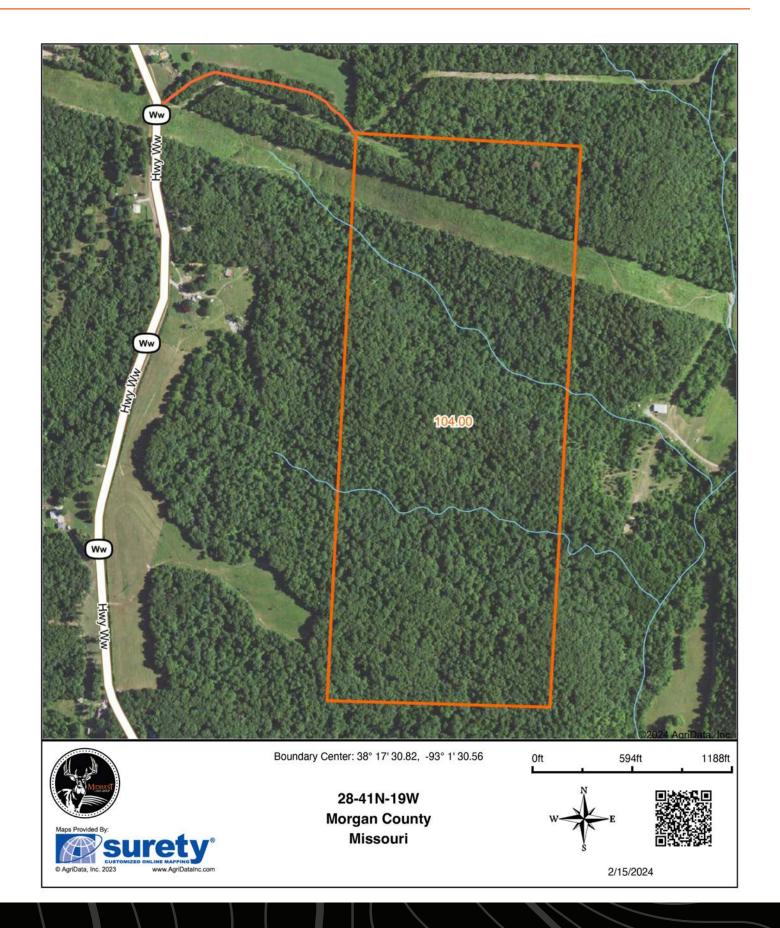

eational activities, simple country living, or just enjoying the natural beauty that surrounds you. Don't miss your chance to own this piece of paradise in one of Missouri's most coveted areas. Give Land Agent Justin Swast a call today at (314) 805-0202 to view this remarkable property firsthand.



#### PROPERTY FEATURES

PRICE: \$294,000 | COUNTY: MORGAN | STATE: MISSOURI | ACRES: 104

- Minutes north of Lake of The Ozarks
- 7 miles to Wigwam Boat Ramp
- 10 miles to Big Buffalo Conservation Area
- Build site
- Electricity
- Old drilled well

- Co-Mo Fiber Internet available
- Incredible hunting
- Hardtop road access
- Private drive
- Quiet and very secluded



### 104 +/- ACRES



#### **BUILD SITE**



#### DEER AND TURKEY HUNTING



#### QUIET AND VERY SECLUDED



#### **AERIAL MAP**



#### **TOPOGRAPHY MAP**



#### HILLSHADE MAP



#### **OVERVIEW MAP**



#### AGENT CONTACT

Justin Swast understands land. Whether it be dissecting a plot of land quickly to help with successful hunts or strategizing positive land management tactics, there's no denying he is well-versed in the subject matter. Born in St. Louis, Missouri, Justin grew up in nearby Hillsboro. From an early age, he found himself enjoying hunting, fishing, and learning all he could about land management while developing a love for the farming lifestyle. This avid whitetail deer and turkey hunter has worked in the outdoor industry since he was 16, working in retail sporting goods as a salesman, retail buyer, store manager, and sales representative, winning a multitude of sales awards along the way.

At Midwe