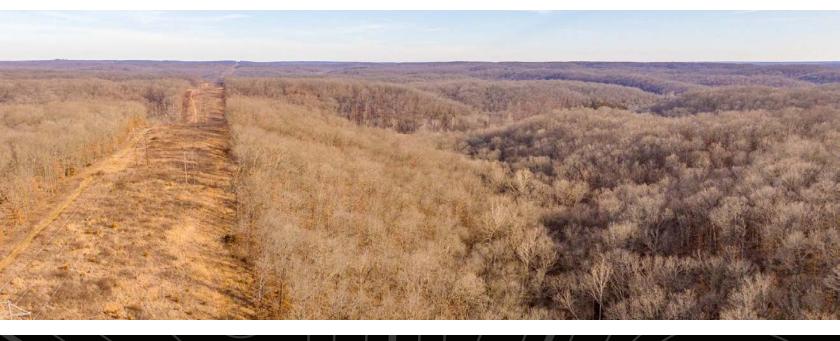

# 104 +/- ACRE SECLUDED GEM NEAR LAKE OF THE OZARKS

Awesome opportunity here! 104 +/- acres of seclusion that come complete with a cleared build site and utility infrastructure. This property boasts an incredible landscape graced by long oak timber ridges and expansive creek valleys, creating a true haven for hardcore outdoorsmen.

Explore the wonders of this land with ease, thanks to an interior trail system that winds its way through the diverse terrain, offering access to a majority of the property. Multiple creeks cut through the property, loaded with all sorts of neat features to appreciate. If you love big timber hunting, there is no shortage of deer and turkey here. Deer and turkey sign are scattered throughout the entire landscape. With its excellent hunting opportunities, this property is a true sportsman's paradise.