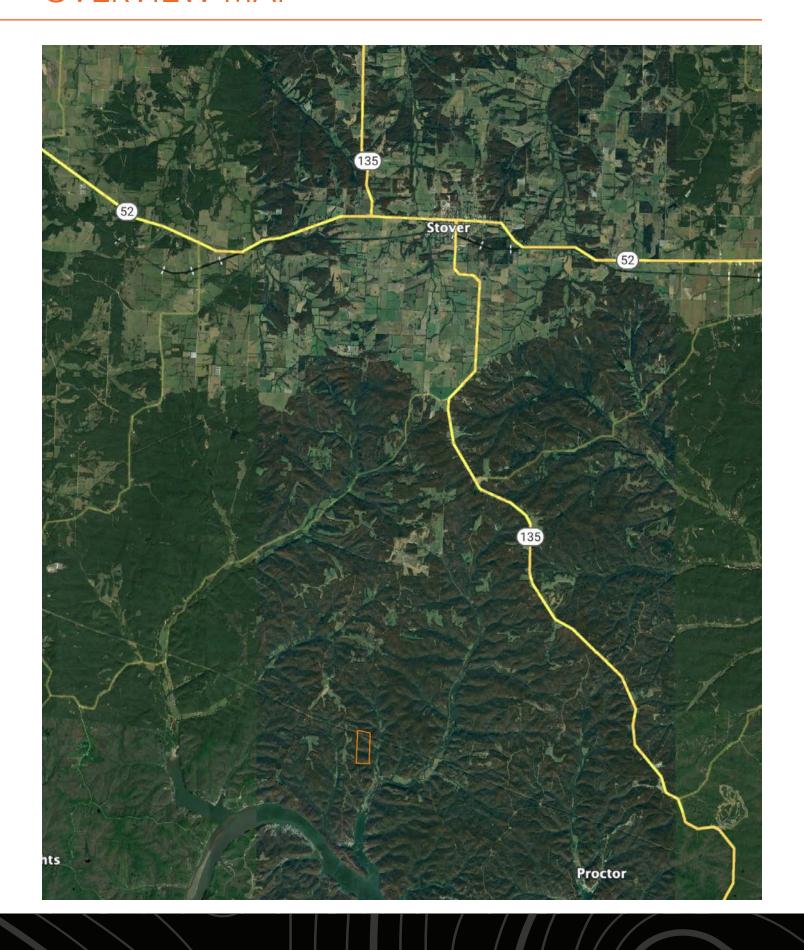

eauty that surrounds you. Don't miss your chance to own this piece of paradise in one of Missouri's most coveted areas. Give Land Agent Justin Swast a call today at (314) 805-0202 to view this remarkable property firsthand.



#### PROPERTY FEATURES

PRICE: \$294,000 | COUNTY: MORGAN | STATE: MISSOURI | ACRES: 104

- Minutes north of Lake of The Ozarks
- 7 miles to Wigwam Boat Ramp
- 10 miles to Big Buffalo Conservation Area
- Build site
- Electricity
- Old drilled well

- Co-Mo Fiber Internet available
- Incredible hunting
- Hardtop road access
- Private drive
- Quiet and very secluded



### 104 +/- ACRES



#### **BUILD SITE**



#### DEER AND TURKEY HUNTING



#### QUIET AND VERY SECLUDED



#### **AERIAL MAP**



#### **TOPOGRAPHY MAP**



#### HILLSHADE MAP



#### **OVERVIEW MAP**



#### AGENT CONTACT

Justin Swast understands land. Whether it be dissecting a plot of land quickly to help with successful hunts or strategizing positive land management tactics, there's no denying he is well-versed in the subject matter. Born in St. Louis, Missouri, Justin grew up in nearby Hillsboro. From an early age, he found himself enjoying hunting, fishing, and learning all he could about land management while developing a love for the farming lifestyle. This avid whitetail deer and turkey hunter has worked in the outdoor industry since he was 16, working in retail sporting goods as a salesman, retail buyer, store manager, and sales representative, winning a multitude of sales awards along the way.

At Midwest Land Group, he's able to put his passion for, and strong knowledge of,