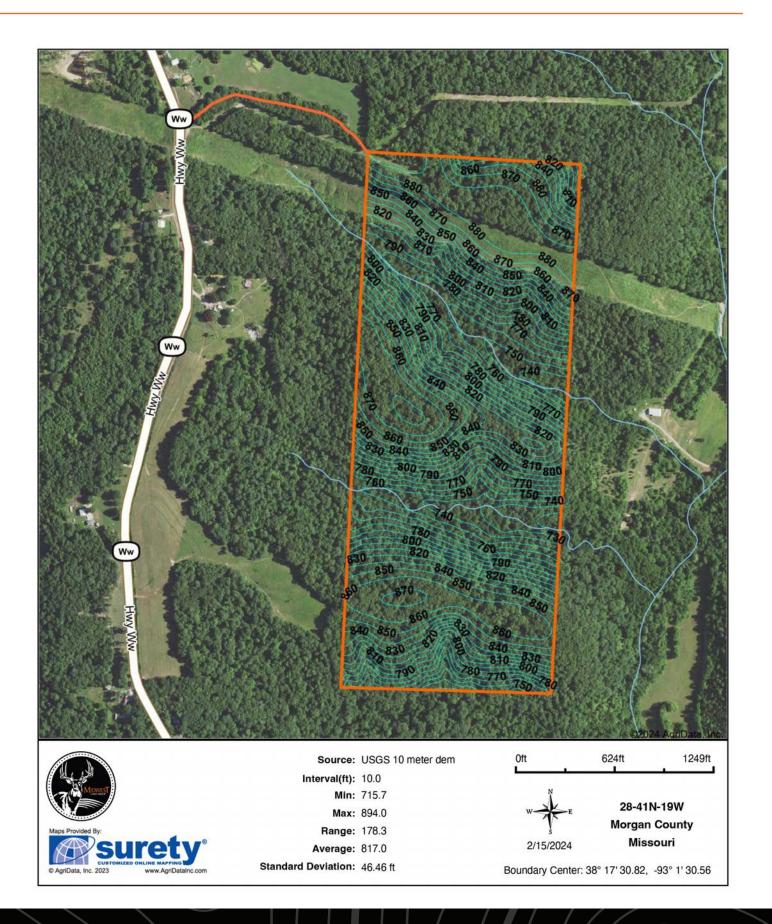

country living, or just enjoying the natural beauty that surrounds you. Don't miss your chance to own this piece of paradise in one of Missouri's most coveted areas. Give Land Agent Justin Swast a call today at (314) 805-0202 to view this remarkable property firsthand.



#### PROPERTY FEATURES

PRICE: \$294,000 | COUNTY: MORGAN | STATE: MISSOURI | ACRES: 104

- Minutes north of Lake of The Ozarks
- 7 miles to Wigwam Boat Ramp
- 10 miles to Big Buffalo Conservation Area
- Build site
- Electricity
- Old drilled well

- Co-Mo Fiber Internet available
- Incredible hunting
- Hardtop road access
- Private drive
- Quiet and very secluded



### 104 +/- ACRES



#### **BUILD SITE**



#### DEER AND TURKEY HUNTING



#### QUIET AND VERY SECLUDED



#### **AERIAL MAP**



#### **TOPOGRAPHY MAP**



#### HILLSHADE MAP



#### **OVERVIEW MAP**



#### AGENT CONTACT

Justin Swast understands land. Whether it be dissecting a plot of land quickly to help with successful hunts or strategizing positive land management tactics, there's no denying he is well-versed in the subject matter. Born in St. Louis, Missouri, Justin grew up in nearby Hillsboro. From an early age, he found himself enjoying hunting, fishing, and learning all he could about land management while developing a love for the farming lifestyle. This avid whitetail deer and turkey hunter has worked in the outdoor industry since he was 16, working in retail sporting goods as a salesman, retail buyer, store manager, and sales representative, winning a multitude of sales awards along the way.

At Midwest Land Group, he's able to