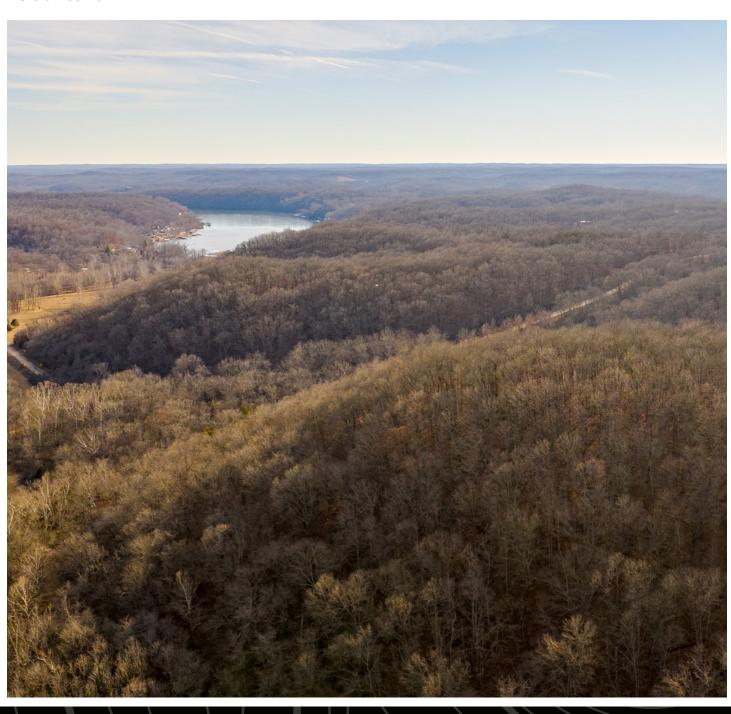

Explore the wonders of this land with ease, thanks to an interior trail system that winds its way through the diverse terrain, offering access to a majority of the property. Multiple creeks cut through the property, loaded with all sorts of neat features to appreciate. If you love big timber hunting, there is no shortage of deer and turkey here. Deer and turkey sign are scattered throughout the entire landscape. With its excellent hunting opportunities, this property is a true sportsman's paradise.

#### PROPERTY FEATURES

PRICE: \$294,000 | COUNTY: MORGAN | STATE: MISSOURI | ACRES: 104

- Minutes north of Lake of The Ozarks
- 7 miles to Wigwam Boat Ramp
- 10 miles to Big Buffalo Conservation Area
- Build site
- Electricity
- Old drilled well