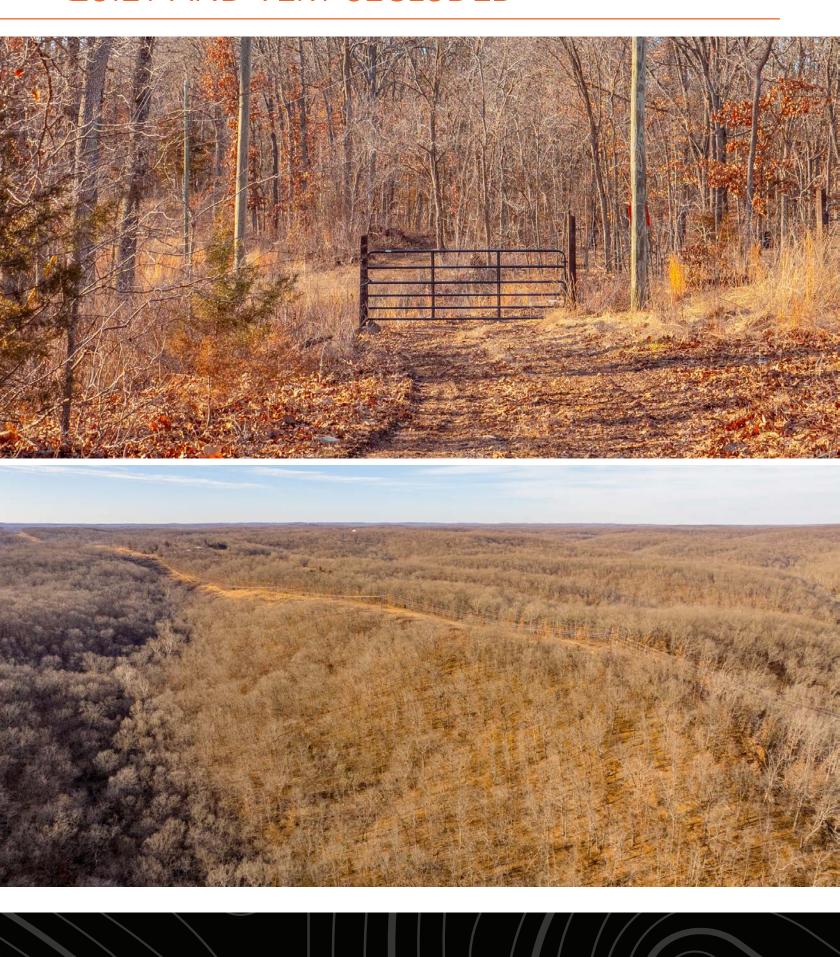

A hardtop road takes you to your private drive, leading

you to a secluded setting where the only sounds you hear will be those Ozark gobblers hammering in the spring and bucks chasing in the fall. Nestled within this serene setting, you'll find a level build site already equipped with electricity, and an old drilled well providing the perfect foundation for your dream home or nostalgic deer camp. Whether you're seeking a permanent residence or a weekend retreat, this property offers the ideal canvas for creating lasting memories with your family and friends.

#### QUIET AND VERY SECLUDED