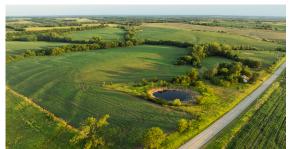

## **PROPERTY FEATURES**

- 133 +/- tillable acres
- Class II and III soils
- Blacktop frontage
- Weighted average of 2.88
- Tillable acres open for 2025

- Deer, turkey, and quail present
- Ideal funnels for hunting
- 1.9 miles to Darlington, Missouri
- 7.4 miles to Albany, Missouri