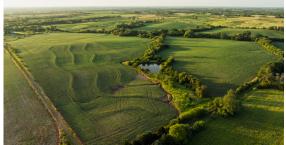

## TILLABLE INVESTMENT PROPERTY IN NORTHWEST MISSOURI

**ACRES: 159** 

## **PROPERTY FEATURES**

- 133 +/- tillable acres
- Class II and III soils
- Blacktop frontage
- Weighted average of 2.88
- Tillable acres open for 2025

- Deer, turkey, and quail present
- Ideal funnels for hunting
- 1.9 miles to Darlington, Missouri
- 7.4 miles to Albany, Missouri