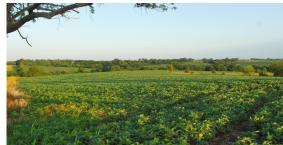

## **PROPERTY FEATURES**

- 133 +/- tillable acres
- Class II and III soils
- Blacktop frontage
- Weighted average of 2.88
- Tillable acres open for 2025

- Deer, turkey, and quail present
- Ideal funnels for hunting
- 1.9 miles to Darlington, Missouri
- 7.4 miles to Albany, Missouri