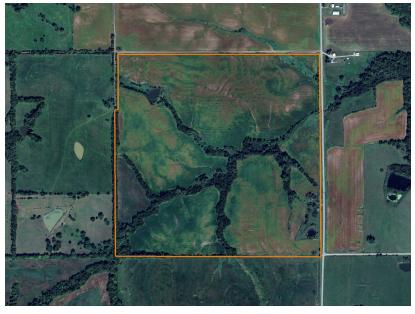

## TILLABLE INVESTMENT PROPERTY IN NORTHWEST MISSOURI

**ACRES: 159** 

## **PROPERTY FEATURES**

- 133 +/- tillable acres
- Class II and III soils
- Blacktop frontage
- Weighted average of 2.88
- Tillable acres open for 2025

- Deer, turkey, and quail present
- Ideal funnels for hunting
- 1.9 miles to Darlington, Missouri
- 7.4 miles to Albany, Missouri