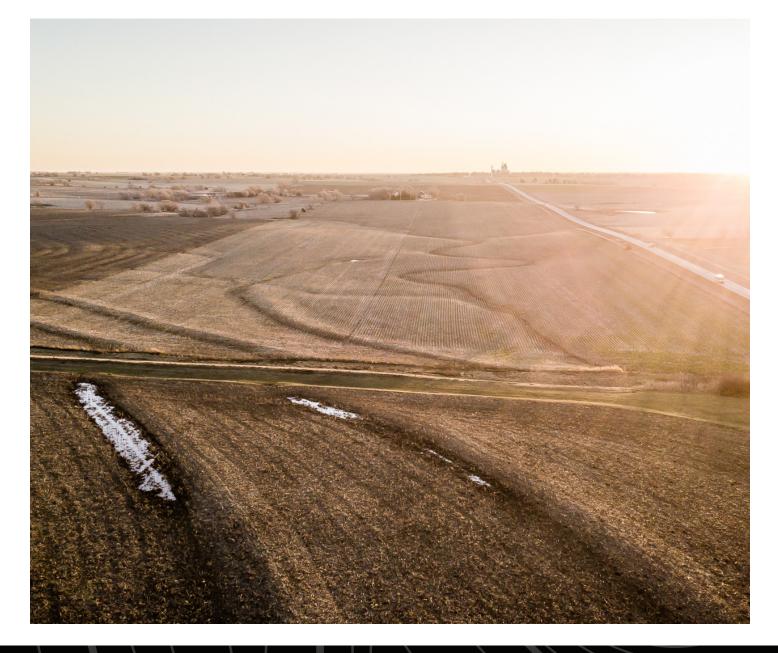

### EASILY ACCESSIBLE TILLABLE FARM IN DICKINSON COUNTY RIGHT OFF BLACKTOP

This 131 +/- acre property is located in southeast Dickinson County, Kansas. This farm has been continuous, no-till farming for over ten years with well-kept terraces and waterways. Recently planted with wheat, doublecrop soybeans, and corn. Terraces have been recently reworked and waterways were bailed for hay. Tillable ground is ready for spring planting.

The tillable ground can be accessed from blacktop or gravel roads with newly worked driveways making it easy to access with equipment. Electricity and rural water are located at the intersection of Lark Road and 1400 Avenue.

### 131 +/- TILLABLE ACRES