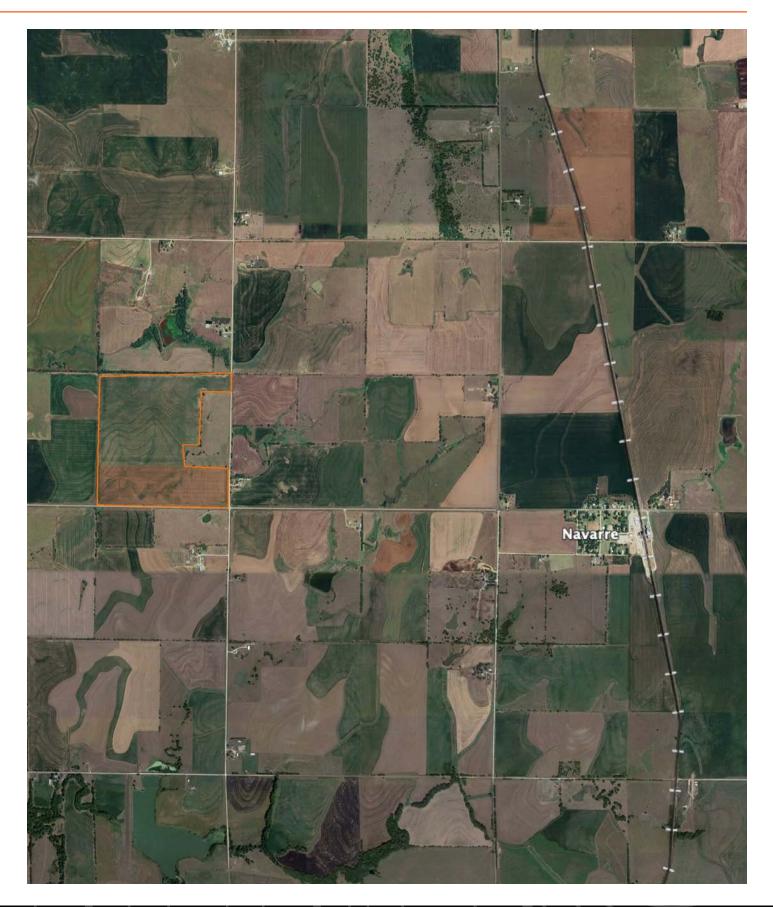

#### **AERIAL MAP**

### EASILY ACCESSIBLE TILLABLE FARM IN DICKINSON COUNTY RIGHT OFF BLACKTOP

This 131 +/- acre property is located in southeast Dickinson County, Kansas. This farm has been continuous, no-till farming for over ten years with well-kept terraces and waterways. Recently planted with wheat, doublecrop soybeans, and corn. Terraces have been recently reworked and waterways were bailed for hay. Tillable ground is ready for spring planting.

The tillable ground can be accessed from blacktop or gravel roads with newly worked driveways making it easy to access with equipment. Electricity and rural water are located at the intersection of Lark Road and 1400 Avenue.

Located in Kansas Deer Management Unit 8. The property shows signs of deer, turkey, upland, and waterfowl. Mineral rights are intact and will transfer to the Buyer at closing. This property is also being offered with the adjoining 25 +/- pasture ground.