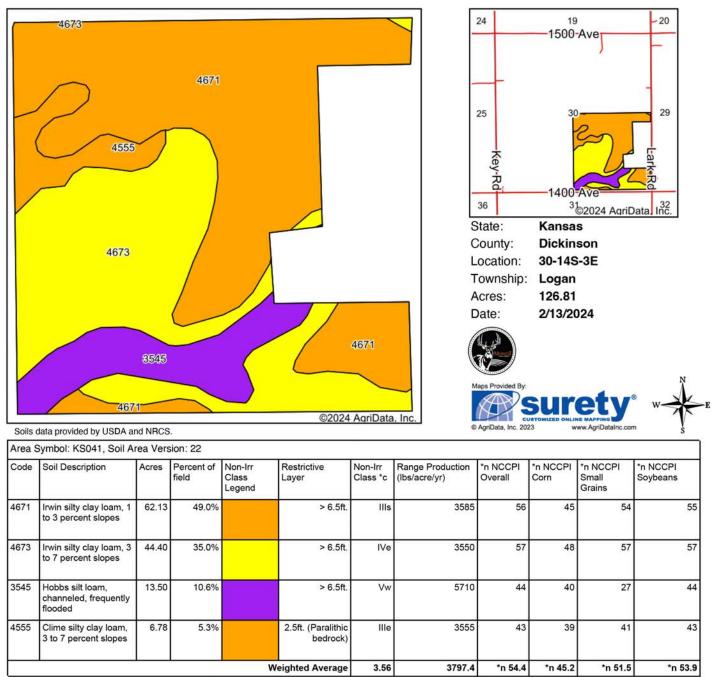

#### SOIL MAP

\*n: The aggregation method is "Weighted Average using all components" \*c: Using Capabilities Class Dominant Condition Aggregation Method