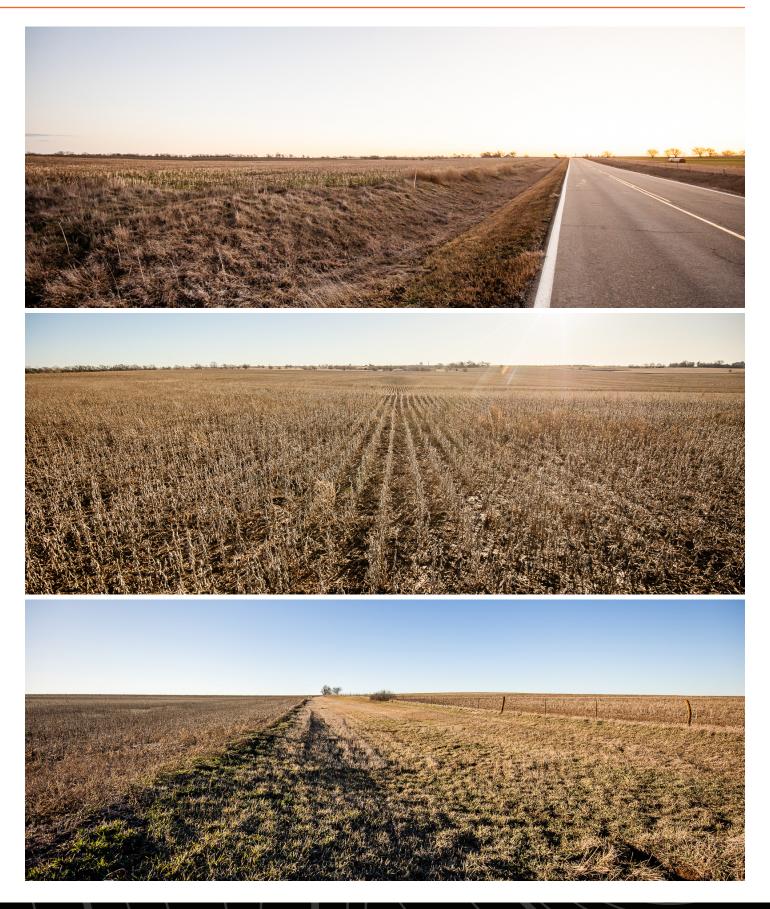

the adjoining 25 +/- pasture ground.

For additional information, disclosures, or to schedule a showing, contact Josh Hubbard at (785) 307-0460.



#### **PROPERTY FEATURES**

#### PRICE: **\$530,927** COUNTY: **DICKINSON**

- 131 +/- tillable acres
- Well-kept terraces and waterways
- 10+ years no-till farming
- Beautiful views
- Grass waterways
- New driveway for easy equipment access
- Whitetail deer, turkey, waterfowl, and upland bird hunting

#### STATE: KANSAS

- ACRES: 131
- Kansas Deer Management Unit 8
- Electricity and rural water at the road
- Blacktop road frontage
- Mineral rights intact and transfer
- 2023 taxes: estimated \$1,524
- 15 minutes from Abilene, KS
- 20 minutes from Chapman, KS
- 12 minutes from Woodbine, KS



### 131 +/- TILLABLE ACRES



### ADDITIONAL PHOTOS



#### **AERIAL MAP**



#### HILLSHADE MAP



#### SOIL MAP



\*n: The aggregation method is "Weighted Average using all components" \*c: Using Capabilities Class Dominant Condition Aggregation Method

#### OVERVIEW MAP



### AGENT CONTACT

Born in Manhattan and now residing in Junction City, KS, Josh Hubbard's roots run deep in Kansas soil. A Kansas State University alumnus, Josh Hubbard's passion for the outdoors, land, and the rich heritage of his home state is evident in everything he does. Having been a licensed realtor in Kansas for over three years, Josh's professional journey spans residential, land, and investment properties. His deep-seated love for nature drove him to specialize in land sales. The exhilarating allure of the great outdoors always beckoned, and when he discover