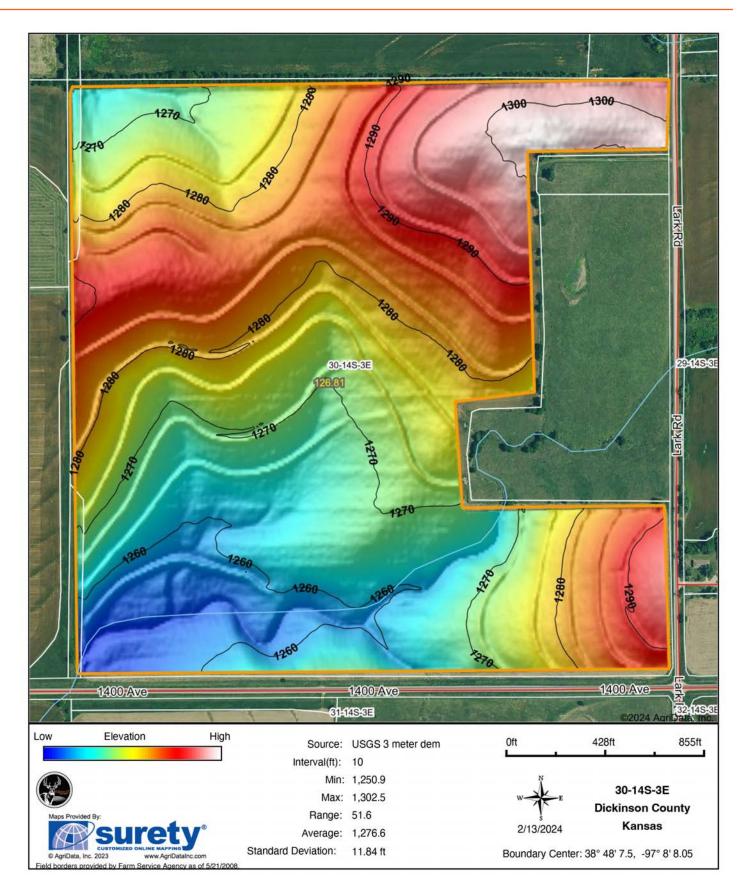

itional information, disclosures, or to schedule a showing, contact Josh Hubbard at (785) 307-0460.



#### **PROPERTY FEATURES**

#### PRICE: **\$530,927** COUNTY: **DICKINSON**

- 131 +/- tillable acres
- Well-kept terraces and waterways
- 10+ years no-till farming
- Beautiful views
- Grass waterways
- New driveway for easy equipment access
- Whitetail deer, turkey, waterfowl, and upland bird hunting

#### STATE: KANSAS

- ACRES: 131
- Kansas Deer Management Unit 8
- Electricity and rural water at the road
- Blacktop road frontage
- Mineral rights intact and transfer
- 2023 taxes: estimated \$1,524
- 15 minutes from Abilene, KS
- 20 minutes from Chapman, KS
- 12 minutes from Woodbine, KS



### 131 +/- TILLABLE ACRES



### ADDITIONAL PHOTOS



#### **AERIAL MAP**



#### HILLSHADE MAP



#### SOIL MAP



\*n: The aggregation method is "Weighted Average using all components" \*c: Using Capabilities Class Dominant Condition Aggregation Method

#### OVERVIEW MAP



### AGENT CONTACT

Born in Manhattan and now residing in Junction City, KS, Josh Hubbard's roots run deep in Kansas soil. A Kansas State University alumnus, Josh Hubbard's passion for the outdoors, land, and the rich heritage of his home state is evident in everything he does. Having been a licensed realtor in Kansas for over three years, Josh's professional journey spans residential, land, and investment properties. His deep-seated love for nature drove him to specialize in land sales. The exhilarating allure of the great outdoors always beckoned, and when he discovered Midwest Land Group, he knew he'd found his