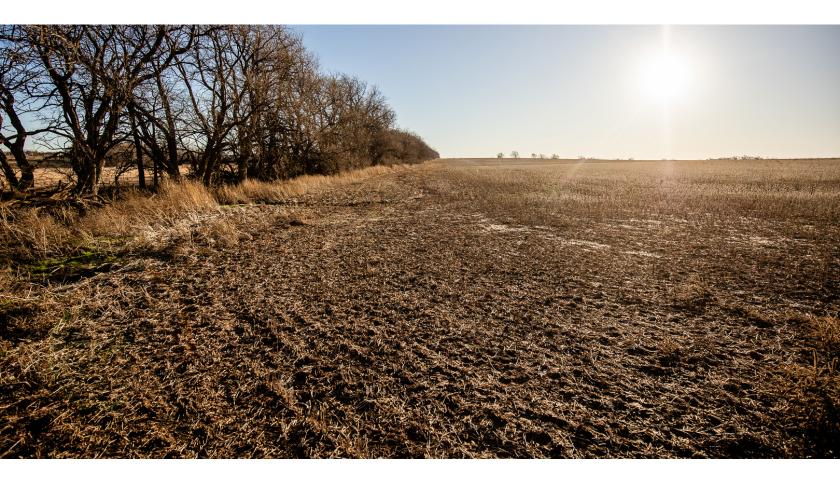

### EASILY ACCESSIBLE TILLABLE FARM IN DICKINSON COUNTY RIGHT OFF BLACKTOP

This 131 +/- acre property is located in southeast Dickinson County, Kansas. This farm has been continuous, no-till farming for over ten years with well-kept terraces and waterways. Recently planted with wheat, doublecrop soybeans, and corn. Terraces have been recently reworked and waterways were bailed for hay. Tillable ground is ready for spring planting.

The tillable ground can be accessed from blacktop or gravel roads with newly worked driveways making it easy to access with equipment. Electricity and rural water are located at the intersection of Lark Road and 1400 Avenue.

### 131 +/- TILLABLE ACRES