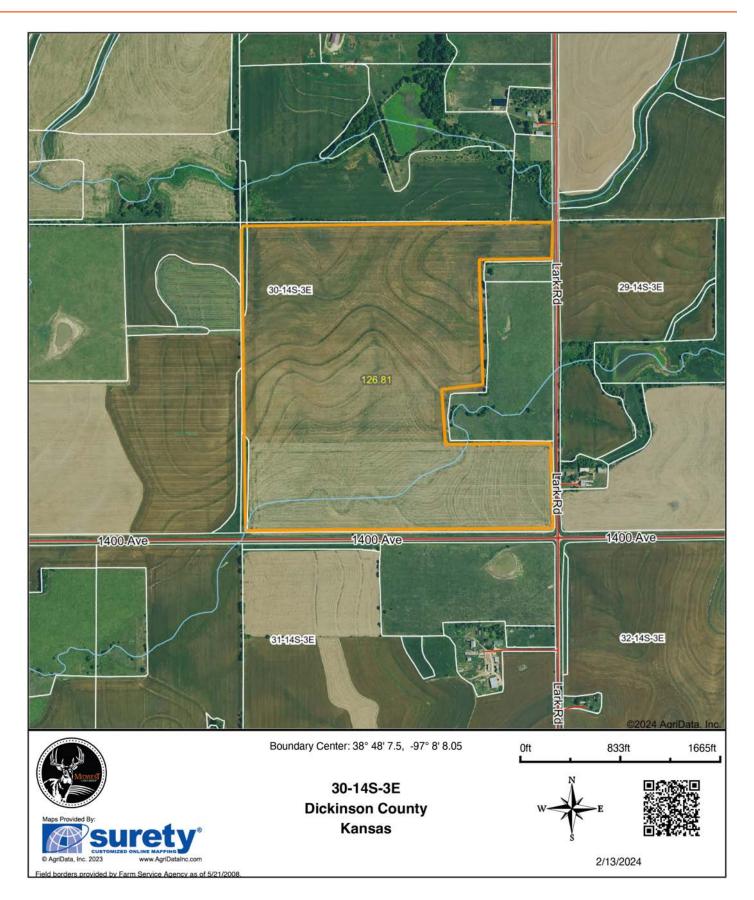

sture ground.

For additional information, disclosures, or to schedule a showing, contact Josh Hubbard at (785) 307-0460.



#### **PROPERTY FEATURES**

#### PRICE: **\$530,927** COUNTY: **DICKINSON**

- 131 +/- tillable acres
- Well-kept terraces and waterways
- 10+ years no-till farming
- Beautiful views
- Grass waterways
- New driveway for easy equipment access
- Whitetail deer, turkey, waterfowl, and upland bird hunting

#### STATE: KANSAS

- ACRES: 131
- Kansas Deer Management Unit 8
- Electricity and rural water at the road
- Blacktop road frontage
- Mineral rights intact and transfer
- 2023 taxes: estimated \$1,524
- 15 minutes from Abilene, KS
- 20 minutes from Chapman, KS
- 12 minutes from Woodbine, KS



### 131 +/- TILLABLE ACRES



### ADDITIONAL PHOTOS



#### **AERIAL MAP**



#### HILLSHADE MAP



#### SOIL MAP



\*n: The aggregation method is "Weighted Average using all components" \*c: Using Capabilities Class Dominant Condition Aggregation Method

#### OVERVIEW MAP



### AGENT CONTACT

Born in Manhattan and now residing in Junction City, KS, Josh Hubbard's roots run deep in Kansas soil. A Kansas State University alumnus, Josh Hubbard's passion for the outdoors, land, and the rich heritage of his home state is evident in everything he does. Having been a licensed realtor in Kansas for over three years, Josh's professional journey spans residential, land, and investment properties. His deep-seated love for nature drove him to specialize in land sales. The exhilarating allure of the great outdoors always beckoned, and when he discovered Midwest Land Group,