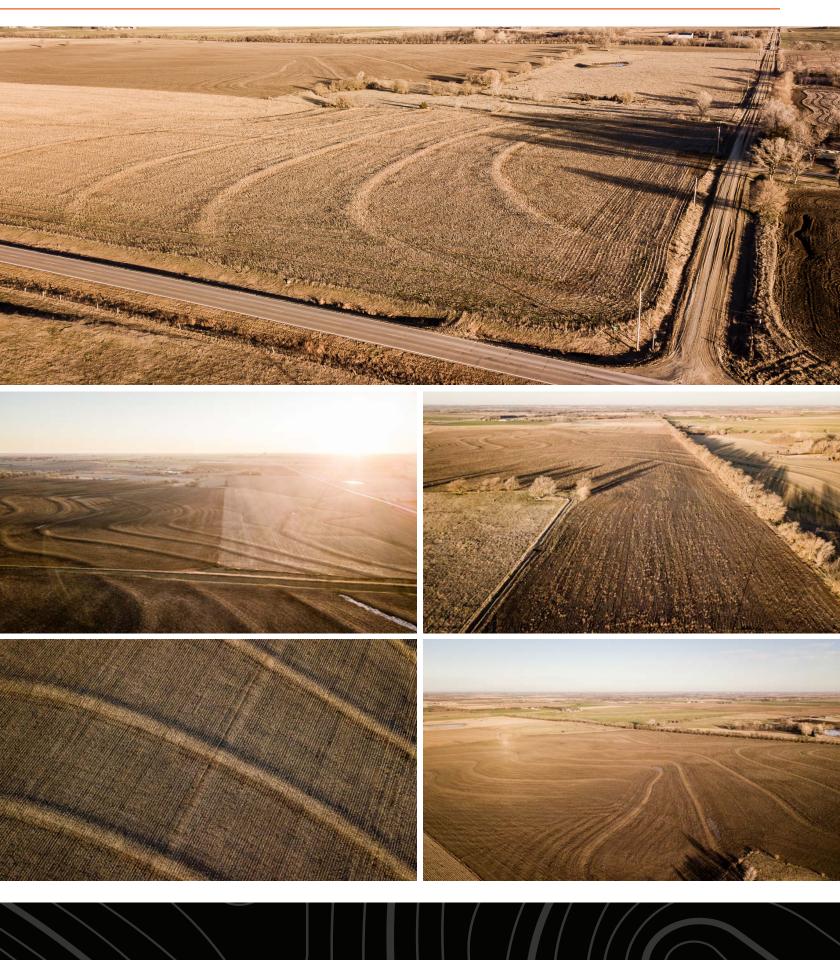

also being offered with the adjoining 25 +/- pasture ground.

For additional information, disclosures, or to schedule a showing, contact Josh Hubbard at (785) 307-0460.



#### **PROPERTY FEATURES**

#### PRICE: **\$530,927** COUNTY: **DICKINSON**

- 131 +/- tillable acres
- Well-kept terraces and waterways
- 10+ years no-till farming
- Beautiful views
- Grass waterways
- New driveway for easy equipment access
- Whitetail deer, turkey, waterfowl, and upland bird hunting

#### STATE: KANSAS

- ACRES: 131
- Kansas Deer Management Unit 8
- Electricity and rural water at the road
- Blacktop road frontage
- Mineral rights intact and transfer
- 2023 taxes: estimated \$1,524
- 15 minutes from Abilene, KS
- 20 minutes from Chapman, KS
- 12 minutes from Woodbine, KS



### 131 +/- TILLABLE ACRES



### ADDITIONAL PHOTOS



#### **AERIAL MAP**



#### HILLSHADE MAP



#### SOIL MAP



\*n: The aggregation method is "Weighted Average using all components" \*c: Using Capabilities Class Dominant Condition Aggregation Method

#### OVERVIEW MAP



### AGENT CONTACT

Born in Manhattan and now residing in Junction City, KS, Josh Hubbard's roots run deep in Kansas soil. A Kansas State University alumnus, Josh Hubbard's passion for the outdoors, land, and the rich heritage of his home state is evident in everything he does. Having been a licensed realtor in Kansas for over three years, Josh's professional journey spans residential, land, and investment properties. His deep-seated love for nature drove him to specialize in land sales. The exhilarating allure of the great outdoors always becko