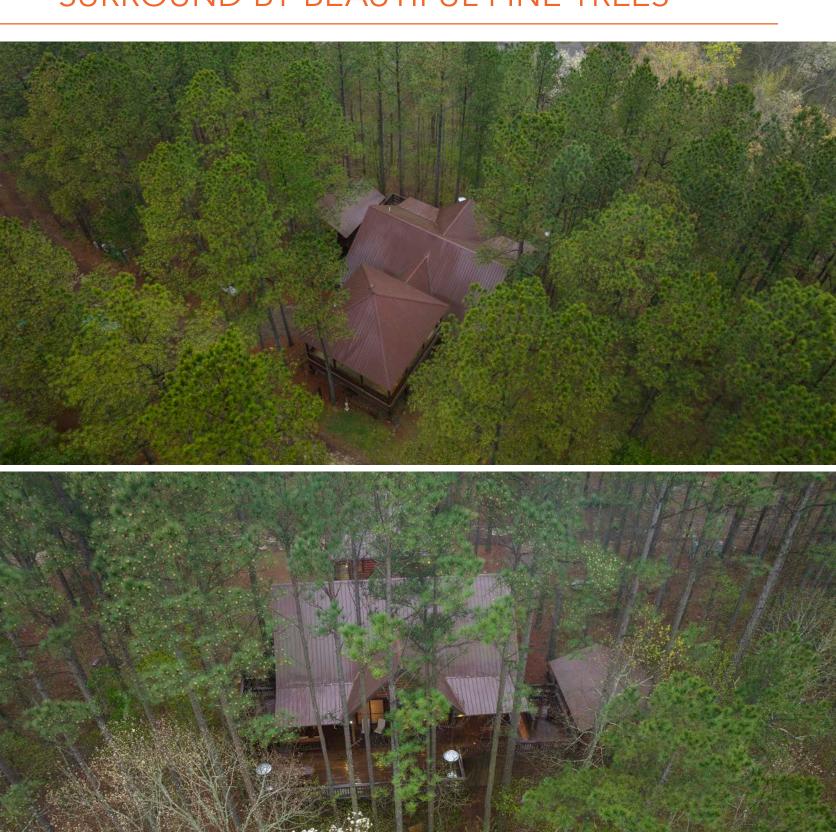

#### SURROUND BY BEAUTIFUL PINE TREES

## AUTHENTIC VACATION CABIN IN HOCHATOWN, OK

Welcome to Hilltop Castle! Located just off Lukfata Trail in the heart of Hochatown, Oklahoma. Hilltop Castle is an authentic log cabin offering 3 beds and 3.5 baths with a loft that comfortably sleeps up to 8 people. You will find this turn-key fully furnished cabin down a private drive setting on .8 acres, surrounded by tall pines where you can have a peaceful getaway! Built in 2010 with just over 2,000 square feet it is a perfect gathering place for families or friends! Pulling up to this cabin you have a covered drive for parking your vehicle. Entering the cabin downstairs is the half bath and laundry room. An open kitchen with granite countertops and lots of cabinet space. There is a separate island/bar wrapped with rock giving a rustic look along with a dining area. A spacious living room with a beautiful rock fireplace and big windows letting in natural light. One master