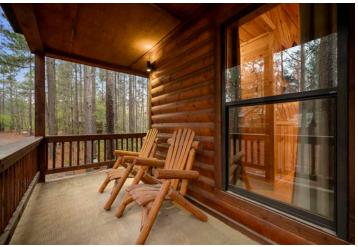

bedroom and bath are downstairs allowing privacy while upstairs leads to the loft with a full bath and another bedroom. There is a small space for gaming or extra sleeping before entering the second master with a full bath. This upstairs master bedroom has its own balcony with a wrapped porch for morning or evening settings. Leading outside to the back porch you are surrounded by tall pine trees giving a secluded atmosphere! You have plenty of room for seating or playing games! The hot tub is just down the stairs giving privacy for guests. There is also a grilling area and fireplace for fun nights. This cabin is just a few minutes from 35 thousand acres of Ouachita National Forest where you can hike, ATV-UTV ride, and enjoy the outdoors! It's also minutes from the breweries and restaurants and the amazing Broken Bow Lake. Don't miss out on this rare authentic cabin!