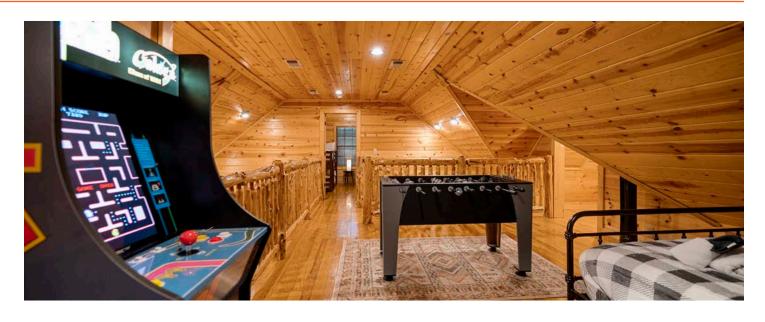

bedroom and bath are downstairs allowing privacy while upstairs leads to the loft with a full bath and another bedroom. There is a small space for gaming or extra sleeping before entering the second master with a full bath. This upstairs master bedroom has its own balcony with a wrapped porch for morning or evening settings. Leading outside to the back porch you are surrounded by tall pine trees giving a secluded atmosphere! You have plenty of room for seating or playing games! The hot tub is just down the stairs giving privacy for guests. There is also a grilling area and fireplace for fun nights. This cabin is just a few minutes from 35 thousand acres of Ouachita National Forest where you can hike, ATV-UTV ride, and enjoy the outdoors! It's also minutes from the breweries and restaurants and the amazing Broken Bow Lake. Don't miss out on this rare authentic cabin!

#### **VACATION CABIN**

Hilltop Castle is an authentic log cabin offering 3 beds and 3.5 baths with a loft that comfortably sleeps up to 8 people.