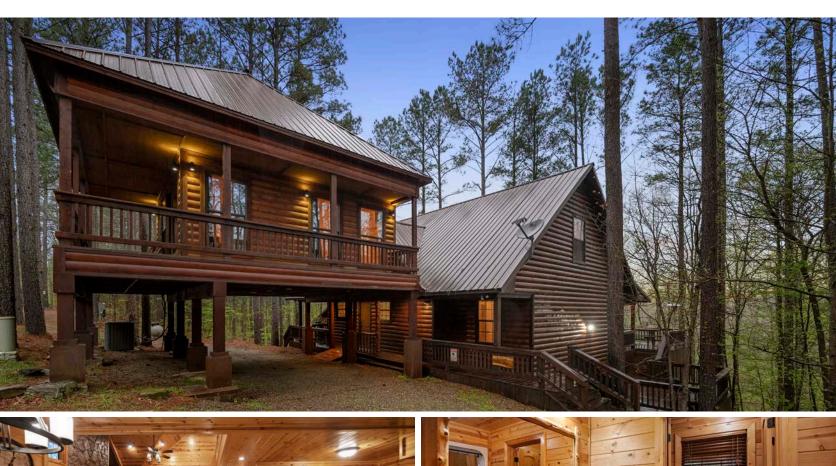

hot tub is just down the stairs giving privacy for guests. There is also a grilling area and fireplace for fun nights. This cabin is just a few minutes from 35 thousand acres of Ouachita National Forest where you can hike, ATV-UTV ride, and enjoy the outdoors! It's also minutes from the breweries and restaurants and the amazing Broken Bow Lake. Don't miss out on this rare authentic cabin!



#### PROPERTY FEATURES

PRICE: \$700,000 | COUNTY: McCURTAIN | STATE: OKLAHOMA | ACRES: .8

- Vacation Cabin
- Investment
- Second home
- Near Ouachita National Forest

- Near Broken Bow Lake
- Surround by beautiful pine trees
- Authentic log interior



#### **VACATION CABIN**

Hilltop Castle is an authentic log cabin offering 3 beds and 3.5 baths with a loft that comfortably sleeps up to 8 people.











#### **INVESTMENT**



#### SECOND HOME







#### SURROUND BY BEAUTIFUL PINE TREES



### AUTHENTIC LOG INTERIOR









#### ADDITIONAL PHOTOS



#### **AERIAL MAP**



#### TOPOGRAPHY MAP





Source: USGS 10 meter dem

Min: 709.2 Max: 754.1 Range: 44.9 Average: 733.8

Standard Deviation: 14.86 ft

Oft 112ft 224ft



22-4S-24E McCurtain County Oklahoma

Boundary Center: 34° 11' 10.18, -94° 47' 0.78

#### **OVERVIEW MAP**



#### **AGENT CONTACT**

Kodi Watkins is a born and raised Oklahoman, who has a deep understanding of the land and community in Southeastern Oklahoma. With her extensive experience in real estate, including residential, commercial, and raw land, Kodi has developed a passion for helping landowners find the best opportunities for their property.

Kodi's appr