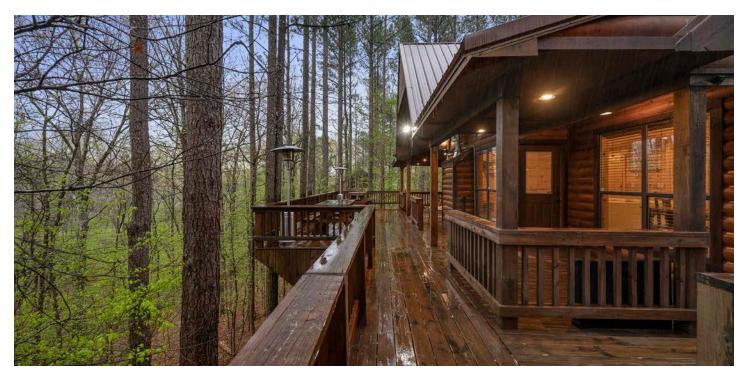

bedroom and bath are downstairs allowing privacy while upstairs leads to the loft with a full bath and another bedroom. There is a small space for gaming or extra sleeping before entering the second master with a full bath. This upstairs master bedroom has its own balcony with a wrapped porch for morning or evening settings. Leading outside to the back porch you are surrounded by tall pine trees giving a secluded atmosphere! You have plenty of room for seating or playing games! The hot tub is just down the stairs giving privacy for guests. There is also a grilling area and fireplace for fun nights. This cabin is just a few minutes from 35 thousand acres of Ouachita National Forest where you can hike, ATV-UTV ride, and enjoy the outdoors! It's also minutes from the breweries and restaurants and the amazing Broken Bow Lake. Don't miss out on this rare authentic cabin!