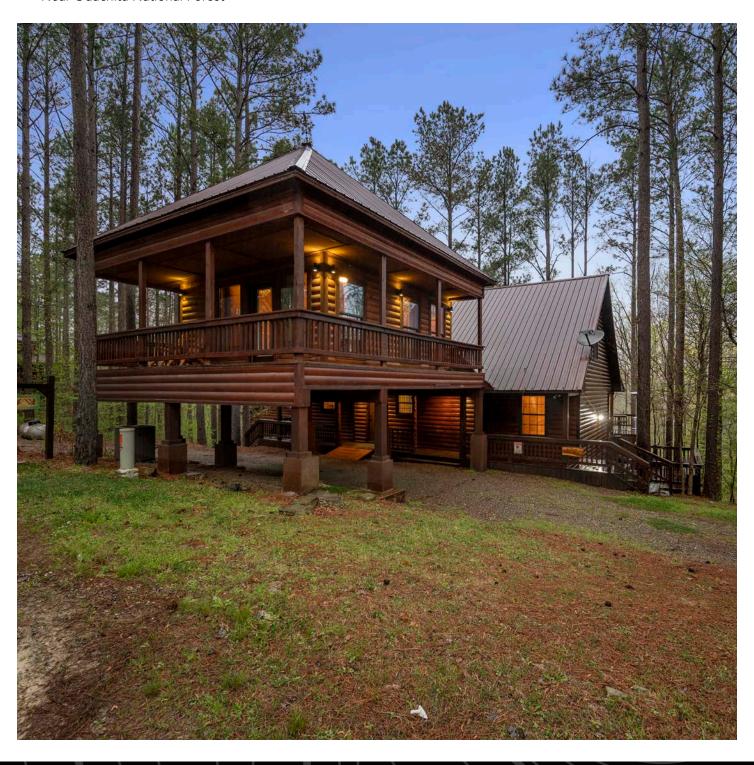

## AUTHENTIC VACATION CABIN IN HOCHATOWN, OK

Welcome to Hilltop Castle! Located just off Lukfata Trail in the heart of Hochatown, Oklahoma. Hilltop Castle is an authentic log cabin offering 3 beds and 3.5 baths with a loft that comfortably sleeps up to 8 people. You will find this turn-key fully furnished cabin down a private drive setting on .8 acres, surrounded by tall pines where you can have a peaceful getaway! Built in 2010 with just over 2,000 square feet it is a perfect gathering place for families or friends! Pulling up to this cabin you have a covered drive for parking your vehicle. Entering the cabin downstairs is the half bath and laundry room. An open kitchen with granite countertops and lots of cabinet space. There is a separate island/bar wrapped with rock giving a rustic look along with a dining area. A spacious living room with a beautiful rock fireplace and big windows letting in natural light. One master

bedroom and bath are downstairs allowing privacy while upstairs leads to the loft with a full bath and another bedroom. There is a small space for gaming or extra sleeping before entering the second master with a full bath. This upstairs master bedroom has its own balcony with a wrapped porch for morning or evening settings. Leading outside to the back porch you are surrounded by tall pine trees giving a secluded atmosphere! You have plenty of room for seating or playing games! The hot tub is just down the stairs giving privacy for guests. There is also a grilling area and fireplace for fun nights. This cabin is just a few minutes from 35 thousand acres of Ouachita National Forest where you can hike, ATV-UTV ride, and enjoy the outdoors! It's also minutes from the breweries and restaurants and the amazing Broken Bow Lake. Don't miss out on this rare authentic cabin!