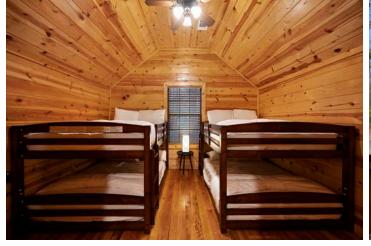

## AUTHENTIC VACATION CABIN IN HOCHATOWN, OK

Welcome to Hilltop Castle! Located just off Lukfata Trail in the heart of Hochatown, Oklahoma. Hilltop Castle is an authentic log cabin offering 3 beds and 3.5 baths with a loft that comfortably sleeps up to 8 people. You will find this turn-key fully furnished cabin down a private drive setting on .8 acres, surrounded by tall pines where you can have a peaceful getaway! Built in 2010 with just over 2,000 square feet it is a perfect gathering place for families or friends! Pulling up to this cabin you have a covered drive for parking your vehicle. Entering the cabin downstairs is the half bath and laundry room. An open kitchen with granite countertops and lots of cabinet space. There is a separate island/bar wrapped with rock giving a rustic look along with a dining area. A spacious living room with a beautiful rock fireplace and big windows letting in natural light. One master

bedroom and bath are downstairs allowing privacy while upstairs leads to the loft with a full bath and another bedroom. There is a small space for gaming or extra sleeping before entering the second master with a full bath. This upstairs master bedroom has its own balcony with a wrapped porch for morning or evening settings. Leading outside to the back porch you are surrounded by tall pine trees giving a secluded atmosphere! You have plenty of room for seating or playing games! The hot tub is just down the stairs giving privacy for guests. There is also a grilling area and fireplace for fun nights. This cabin is just a few minutes from 35 thousand acres of Ouachita National Forest where you can hike, ATV-UTV ride, and enjoy the outdoors! It's also minutes from the breweries and restaurants and the amazing Broken Bow Lake. Don't miss out on this rare authentic cabin!