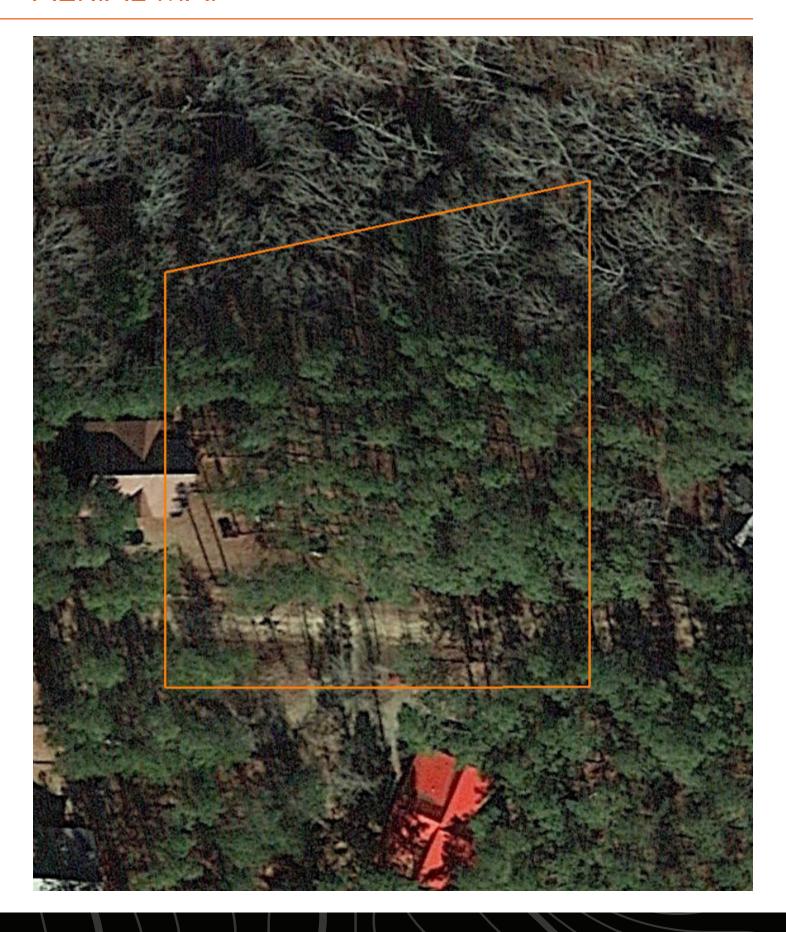

achita National Forest where you can hike, ATV-UTV ride, and enjoy the outdoors! It's also minutes from the breweries and restaurants and the amazing Broken Bow Lake. Don't miss out on this rare authentic cabin!



#### PROPERTY FEATURES

PRICE: \$700,000 | COUNTY: McCURTAIN | STATE: OKLAHOMA | ACRES: .8

- Vacation Cabin
- Investment
- Second home
- Near Ouachita National Forest

- Near Broken Bow Lake
- Surround by beautiful pine trees
- Authentic log interior



#### **VACATION CABIN**

Hilltop Castle is an authentic log cabin offering 3 beds and 3.5 baths with a loft that comfortably sleeps up to 8 people.











#### **INVESTMENT**



#### SECOND HOME







#### SURROUND BY BEAUTIFUL PINE TREES



### AUTHENTIC LOG INTERIOR









#### ADDITIONAL PHOTOS



#### **AERIAL MAP**



#### TOPOGRAPHY MAP





Source: USGS 10 meter dem

Min: 709.2 Max: 754.1 Range: 44.9 Average: 733.8

Standard Deviation: 14.86 ft

Oft 112ft 224ft



22-4S-24E McCurtain County Oklahoma

Boundary Center: 34° 11' 10.18, -94° 47' 0.78

#### **OVERVIEW MAP**



#### **AGENT CONTACT**

Kodi Watkins is a born and raised Oklahoman, who has a deep understanding of the land and community in Southeastern Oklahoma. With her extensive experience in real estate, including residential, commercial, and raw land, Kodi has developed a passion for helping landowners find the best opportunities for their property.

Kodi's approach to land sales is centered on organization, honesty, and an open mind to new possibilities. She has a proven track record of helping her clients achieve their goals, whether it'