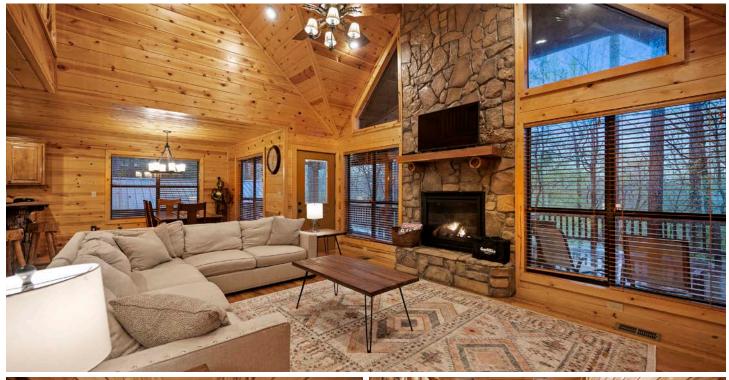

## AUTHENTIC VACATION CABIN IN HOCHATOWN, OK

Welcome to Hilltop Castle! Located just off Lukfata Trail in the heart of Hochatown, Oklahoma. Hilltop Castle is an authentic log cabin offering 3 beds and 3.5 baths with a loft that comfortably sleeps up to 8 people. You will find this turn-key fully furnished cabin down a private drive setting on .8 acres, surrounded by tall pines where you can have a peaceful getaway! Built in 2010 with just over 2,000 square feet it is a perfect gathering place for families or friends! Pulling up to this cabin you have a covered drive for parking your vehicle. Entering the cabin downstairs is the half bath and laundry room. An open kitchen with granite countertops and lots of cabinet space. There is a separate island/bar wrapped with rock giving a rustic look along with a dining area. A spacious living room with a beautiful rock fireplace and big windows letting in natural light. One master