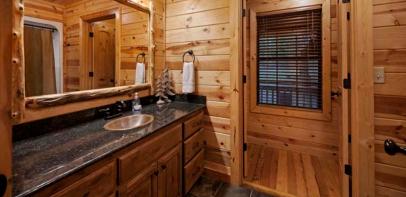

## AUTHENTIC VACATION CABIN IN HOCHATOWN, OK

Welcome to Hilltop Castle! Located just off Lukfata Trail in the heart of Hochatown, Oklahoma. Hilltop Castle is an authentic log cabin offering 3 beds and 3.5 baths with a loft that comfortably sleeps up to 8 people. You will find this turn-key fully furnished cabin down a private drive setting on .8 acres, surrounded by tall pines where you can have a peaceful getaway! Built in 2010 with just over 2,000 square feet it is a perfect gathering place for families or friends! Pulling up to this cabin you have a covered drive for parking your vehicle. Entering the cabin downstairs is the half bath and laundry room. An open kitchen with granite countertops and lots of cabinet space. There is a separate island/bar wrapped with rock giving a rustic look along with a dining area. A spacious living room with a beautiful rock fireplace and big windows letting in natural light. One master

bedroom and bath are downstairs allowing privacy while upstairs leads to the loft with a full bath and another bedroom. There is a small space for gaming or extra sleeping before entering the second master with a full bath. This upstairs master bedroom has its own balcony with a wrapped porch for morning or evening settings. Leading outside to the back porch you are surrounded by tall pine trees giving a secluded atmosphere! You have plenty of room for seating or playing games! The hot tub is just down the stairs giving privacy for guests. There is also a grilling area and fireplace for fun nights. This cabin is just a few minutes from 35 thousand acres of Ouachita National Forest where you can hike, ATV-UTV ride, and enjoy the outdoors! It's also minutes from the breweries and restaurants and the amazing Broken Bow Lake. Don't miss out on this rare authentic cabin!