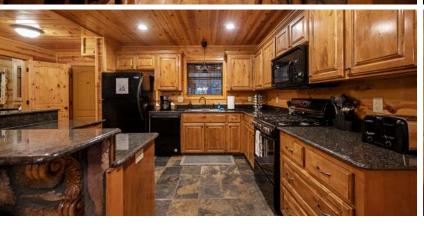

## AUTHENTIC VACATION CABIN IN HOCHATOWN, OK

Welcome to Hilltop Castle! Located just off Lukfata Trail in the heart of Hochatown, Oklahoma. Hilltop Castle is an authentic log cabin offering 3 beds and 3.5 baths with a loft that comfortably sleeps up to 8 people. You will find this turn-key fully furnished cabin down a private drive setting on .8 acres, surrounded by tall pines where you can have a peaceful getaway! Built in 2010 with just over 2,000 square feet it is a perfect gathering place for families or friends! Pulling up to this cabin you have a covered drive for parking your vehicle. Entering the cabin downstairs is the half bath and laundry room. An open kitchen with granite countertops and lots of cabinet space. There is a separate island/bar wrapped with rock giving a rustic look along with a dining area. A spacious living room with a beautiful rock fireplace and big windows letting in natural light. One master