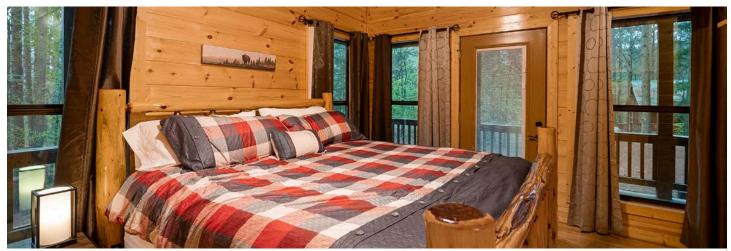

## AUTHENTIC VACATION CABIN IN HOCHATOWN, OK

Welcome to Hilltop Castle! Located just off Lukfata Trail in the heart of Hochatown, Oklahoma. Hilltop Castle is an authentic log cabin offering 3 beds and 3.5 baths with a loft that comfortably sleeps up to 8 people. You will find this turn-key fully furnished cabin down a private drive setting on .8 acres, surrounded by tall pines where you can have a peaceful getaway! Built in 2010 with just over 2,000 square feet it is a perfect gathering place for families or friends! Pulling up to this cabin you have a covered drive for parking your vehicle. Entering the cabin downstairs is the half bath and laundry room. An open kitchen with granite countertops and lots of cabinet space. There is a separate island/bar wrapped with rock giving a rustic look along with a dining area. A spacious living room with a beautiful rock fireplace and big windows letting in natural light. One master

bedroom and bath are downstairs allowing privacy while upstairs leads to the loft with a full bath and another bedroom. There is a small space for gaming or extra sleeping before entering the second master with a full bath. This upstairs master bedroom has its own balcony with a wrapped porch for morning or evening settings. Leading outside to the back porch you are surrounded by tall pine trees giving a secluded atmosphere! You have plenty of room for seating or playing games! The hot tub is just down the stairs giving privacy for guests. There is also a grilling area and fireplace for fun nights. This cabin is just a few minutes from 35 thousand acres of Ouachita National Forest where you can hike, ATV-UTV ride, and enjoy the outdoors! It's also minutes from the breweries and restaurants and the amazing Broken Bow Lake. Don't miss out on this rare authentic cabin!