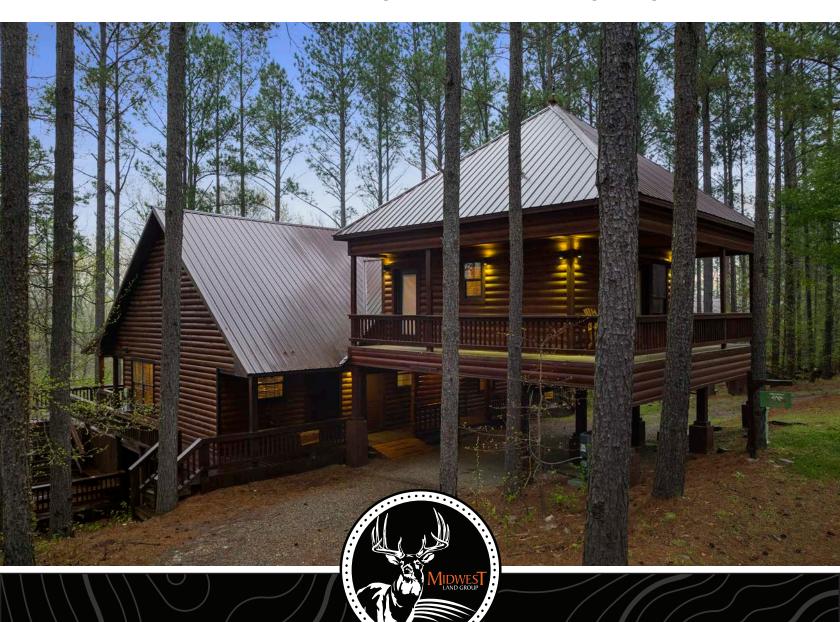

## AUTHENTIC VACATION CABIN IN HOCHATOWN, OK

Welcome to Hilltop Castle! Located just off Lukfata Trail in the heart of Hochatown, Oklahoma. Hilltop Castle is an authentic log cabin offering 3 beds and 3.5 baths with a loft that comfortably sleeps up to 8 people. You will find this turn-key fully furnished cabin down a private drive setting on .8 acres, surrounded by tall pines where you can have a peaceful getaway! Built in 2010 with just over 2,000 square feet it is a perfect gathering place for families or friends! Pulling up to this cabin you have a covered drive for parking your vehicle. Entering the cabin downstairs is the half bath and laundry room. An open kitchen with granite countertops and lots of cabinet space. There is a separate island/bar wrapped with rock giving a rustic look along with a dining area. A spacious living room with a beautiful rock fireplace and big windows letting in natural light. One master

bedroom and bath are downstairs allowing privacy while upstairs leads to the loft with a full bath and another bedroom. There is a small space for gaming or extra sleeping before entering the second master with a full bath. This upstairs master bedroom has its own balcony with a wrapped porch for morning or evening settings. Leading outside to the back porch you are surrounded by tall pine trees giving a secluded atmosphere! You have plenty of room for seating or playing games! The hot tub is just down the stairs giving privacy for guests. There is also a grilling area and fireplace for fun nights. This cabin is just a few minutes from 35 thousand acres of Ouachita National Forest where you can hike, ATV-UTV ride, and enjoy the outdoors! It's also minutes from the breweries and restaurants and the amazing Broken Bow Lake. Don't miss out on this rare authentic cabin!

#### **VACATION CABIN**

Hilltop Castle is an authentic log cabin offering 3 beds and 3.5 baths with a loft that comfortably sleeps up to 8 people.