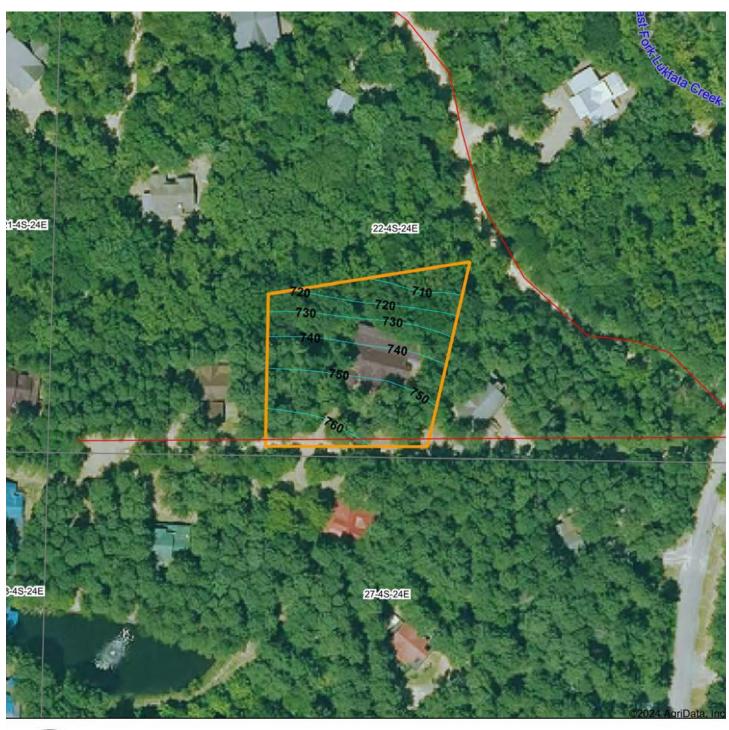

#### TOPOGRAPHY MAP

Source: USGS 10 meter dem

Min: 709.2 Max: 754.1 Range: 44.9 Average: 733.8

Standard Deviation: 14.86 ft

Oft 112ft 224ft

22-4S-24E McCurtain County Oklahoma

Boundary Center: 34° 11' 10.18, -94° 47' 0.78