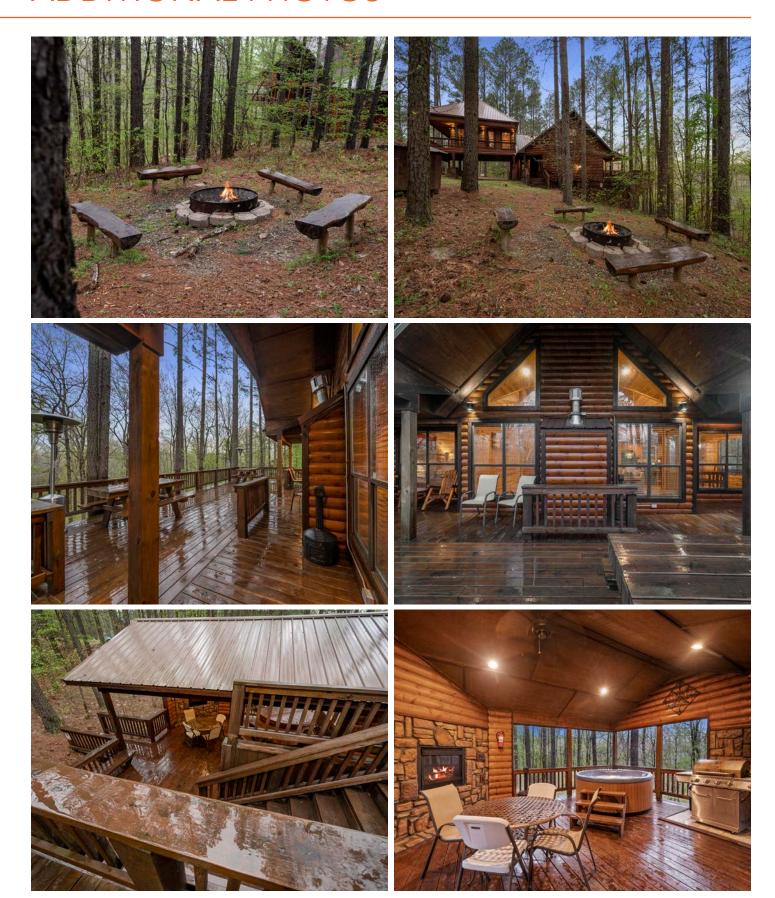

#### ADDITIONAL PHOTOS

bedroom and bath are downstairs allowing privacy while upstairs leads to the loft with a full bath and another bedroom. There is a small space for gaming or extra sleeping before entering the second master with a full bath. This upstairs master bedroom has its own balcony with a wrapped porch for morning or evening settings. Leading outside to the back porch you are surrounded by tall pine trees giving a secluded atmosphere! You have plenty of room for seating or playing games! The hot tub is just down the stairs giving privacy for guests. There is also a grilling area and fireplace for fun nights. This cabin is just a few minutes from 35 thousand acres of Ouachita National Forest where you can hike, ATV-UTV ride, and enjoy the outdoors! It's also minutes from the breweries and restaurants and the amazing Broken Bow Lake. Don't miss out on this rare authentic cabin!