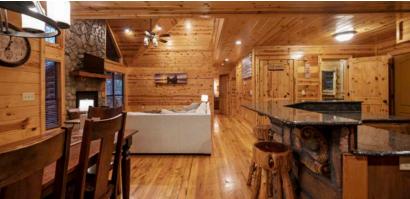

## AUTHENTIC VACATION CABIN IN HOCHATOWN, OK

Welcome to Hilltop Castle! Located just off Lukfata Trail in the heart of Hochatown, Oklahoma. Hilltop Castle is an authentic log cabin offering 3 beds and 3.5 baths with a loft that comfortably sleeps up to 8 people. You will find this turn-key fully furnished cabin down a private drive setting on .8 acres, surrounded by tall pines where you can have a peaceful getaway! Built in 2010 with just over 2,000 square feet it is a perfect gathering place for families or friends! Pulling up to this cabin you have a covered drive for parking your vehicle. Entering the cabin downstairs is the half bath and laundry room. An open kitchen with granite countertops and lots of cabinet space. There is a separate island/bar wrapped with rock giving a rustic look along with a dining area. A spacious living room with a beautiful rock fireplace and big windows letting in natural light. One master

#### **VACATION CABIN**

Hilltop Castle is an authentic log cabin offering 3 beds and 3.5 baths with a loft that comfortably sleeps up to 8 people.

### AUTHENTIC LOG INTERIOR