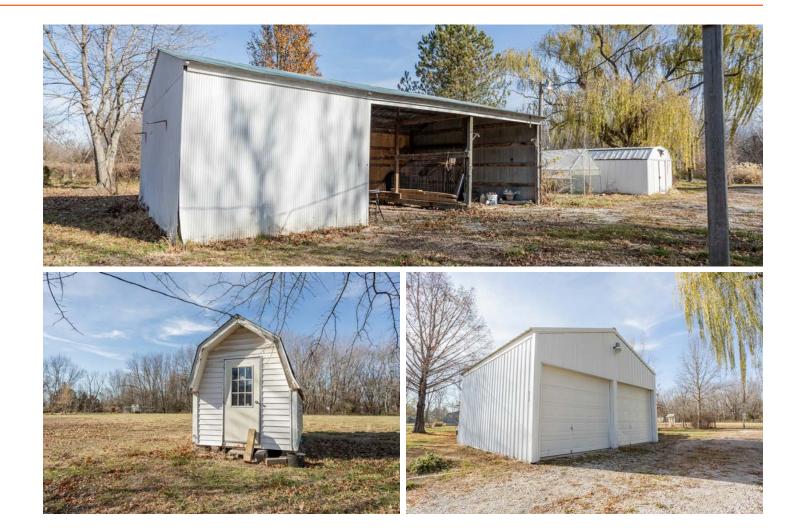

## MULTIPLE OUTBUILDINGS

overhead doors, electricity, and concrete floor. Extra storage needs are met with bonus buildings, including a convenient lean-to/machine shed, a charming garden shed, and an additional storage shed. The expansive 1.6 acre yard provides endless possibilities, catering to your desire for entertaining, gardening, hobby farm or creating a haven for your pets. The property's close proximity to area lakes further enhances its appeal, making it an ideal choice for year-round living or a fantastic vacation home.