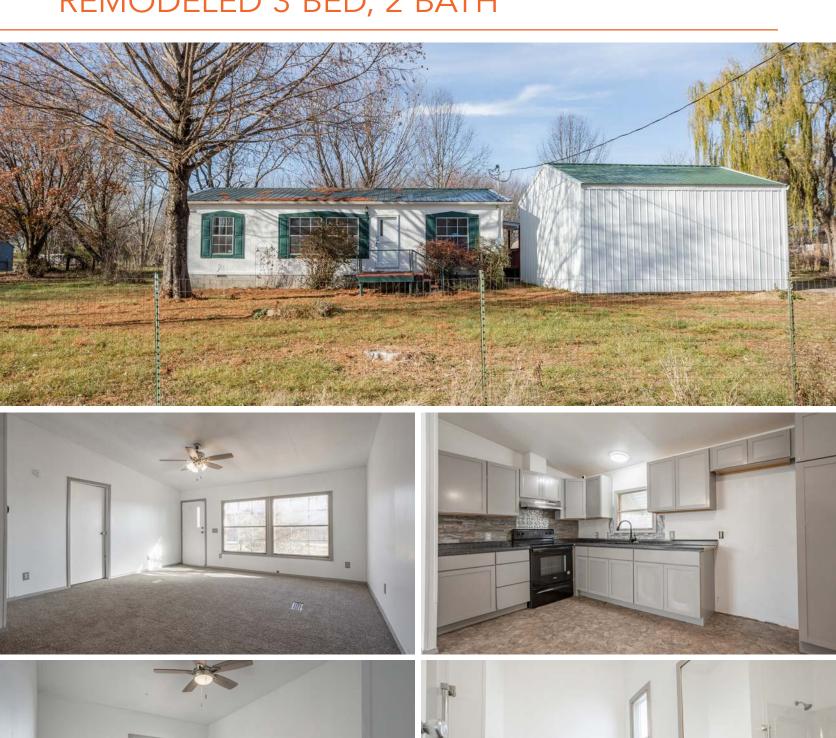

#### NEWLY REMODELED HOME AT A GREAT PRICE

This exceptional property, initially intended as a forever home, is now available due to unexpected life changes. Situated on a generous 1.68 +/- acres, this 3-bedroom, 2-bathroom home has recently undergone a transformative remodel, making it a truly turn-key residence. The updates are extensive and include brandnew kitchen cabinets, a modern kitchen countertop, a new stove, and fresh flooring throughout the entire home. Both bathrooms have been tastefully updated, and the entire living space benefits from contemporary lighting, plumbing, and a smart thermostat for added convenience. The home is not only stylish but also boasts a durable metal roof and inviting front and back decks, perfect for enjoying the outdoors. In addition to the main residence, the property comes complete with a detached 2-car garage/shop building featuring two

# REMODELED 3 BED, 2 BATH

# ADDITIONAL HOUSE PHOTOS