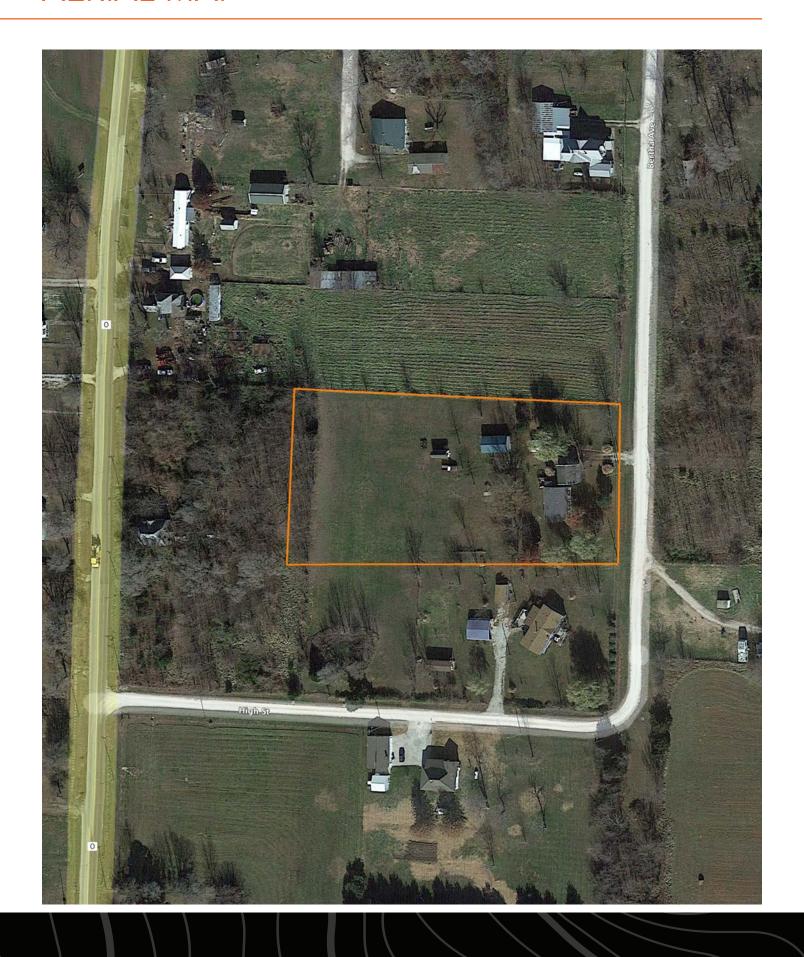

, gardening, hobby farm or creating a haven for your pets. The property's close proximity to area lakes further enhances its appeal, making it an ideal choice for year-round living or a fantastic vacation home.

Don't miss out on this incredible opportunity! Call today to schedule your personal tour and envision the lifestyle awaiting you in this meticulously updated and well-appointed property. Your dream home is just a phone call away!



#### PROPERTY FEATURES

PRICE: \$145,000 | COUNTY: POLK | STATE: MISSOURI | ACRES: 1.68

- Remodeled
- Affordable
- Small town living
- Close to multiple lakes

- 1.68 acres
- Multiple outbuildings
- City utilities
- Shop



# REMODELED 3 BED, 2 BATH





# ADDITIONAL HOUSE PHOTOS



## **1.68 ACRES**



## MULTIPLE OUTBUILDINGS



#### **AERIAL MAP**



## **OVERVIEW MAP**



#### AGENT CONTACT

Looking for land or selling a piece of property can be stressful or overbearing, but not if you're working with the right agent. Bjorn Wilkerson is all about making sure each client has an enjoyable experience from start to finish. A lifelong lover of the outdoors, Bjorn has a background in agriculture and a passion for all things outdoors. This includes hunting, fishing, camping, traveling, hiking, and land management, not to mention his personal favorites: spring turkey hunting, whitetail hunting, and bowfishing. Born in West Plains, Missouri, Bjorn attended Couch High School and graduated from Missouri State University— Springfield with a degree in Wildlife Management. Before coming to Midwest Land Group, he worked in agriculture and operatio