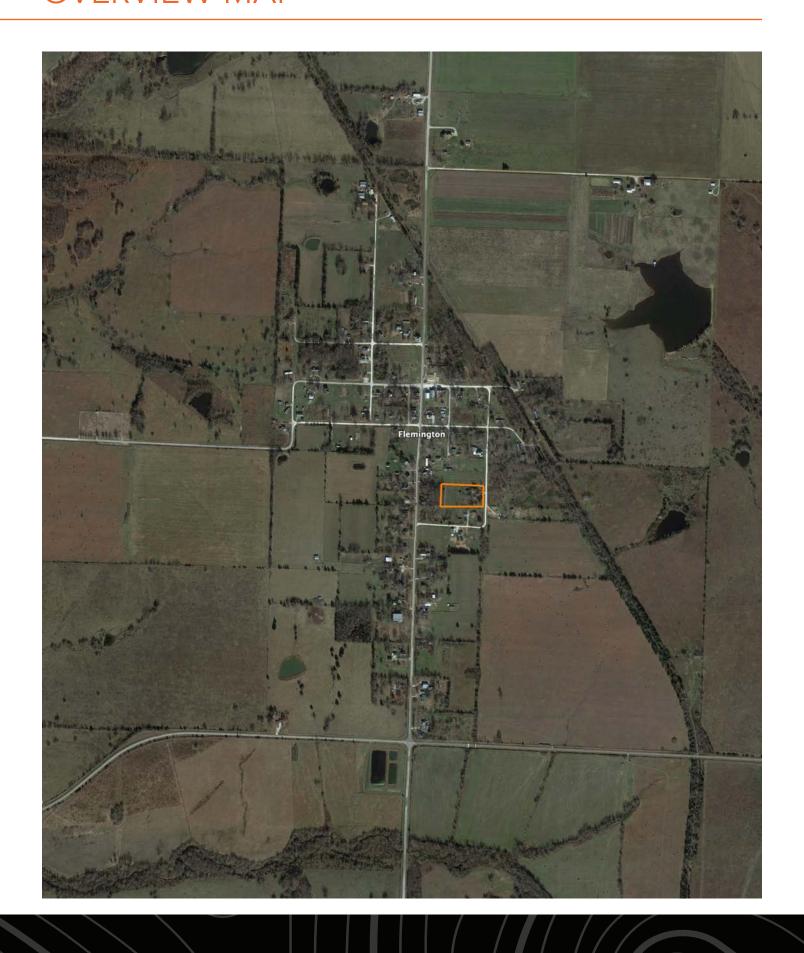

or creating a haven for your pets. The property's close proximity to area lakes further enhances its appeal, making it an ideal choice for year-round living or a fantastic vacation home.

Don't miss out on this incredible opportunity! Call today to schedule your personal tour and envision the lifestyle awaiting you in this meticulously updated and well-appointed property. Your dream home is just a phone call away!



#### PROPERTY FEATURES

PRICE: \$145,000 | COUNTY: POLK | STATE: MISSOURI | ACRES: 1.68

- Remodeled
- Affordable
- Small town living
- Close to multiple lakes

- 1.68 acres
- Multiple outbuildings
- City utilities
- Shop



# REMODELED 3 BED, 2 BATH





# ADDITIONAL HOUSE PHOTOS



## **1.68 ACRES**



## MULTIPLE OUTBUILDINGS



#### **AERIAL MAP**



## **OVERVIEW MAP**



#### AGENT CONTACT

Looking for land or selling a piece of property can be stressful or overbearing, but not if you're working with the right agent. Bjorn Wilkerson is all about making sure each client has an enjoyable experience from start to finish. A lifelong lover of the outdoors, Bjorn has a background in agriculture and a passion for all things outdoors. This includes hunting, fishing, camping, traveling, hiking, and land management, not to mention his personal favorites: spring turkey hunting, whitetail hunting, and bowfishing. Born in West Plains, Missouri, Bjorn attended Couch High School and graduated from Missouri State University— Springfield with a degree in Wildlife Management. Before coming to Midwest Land Group, he worked in agriculture and operations with Archer Daniels