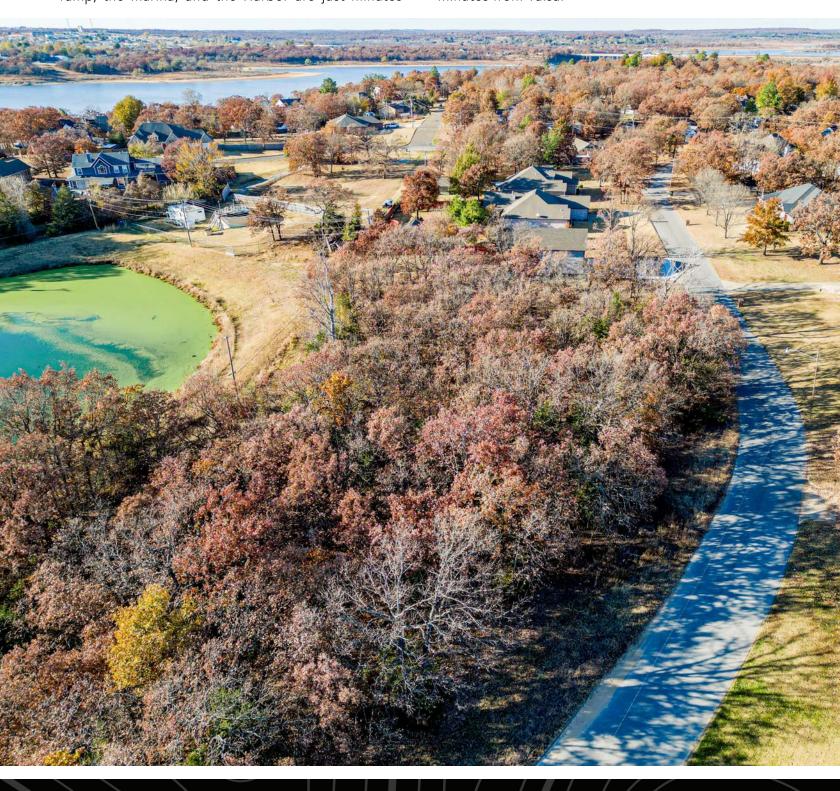

# **AERIAL MAP**

# **2 LOTS IN PELICAN POINT**

2 lots of almost 1 acre in size located in Pelican Point just outside of Mannford! Keystone Lake, a boat ramp, the marina, and the Harbor are just minutes away. Build your dream home in this established neighborhood and enjoy lake life! Located just 20 minutes from Tulsa!

### PROPERTY FEATURES

PRICE: \$33,500 | COUNTY: CREEK | STATE: OKLAHOMA | ACRES: .94

• .94 acre

• 2 lots

• Pelican Point

- Close to Keystone Lake
- Established neighborhood
- 20 minutes to Tulsa