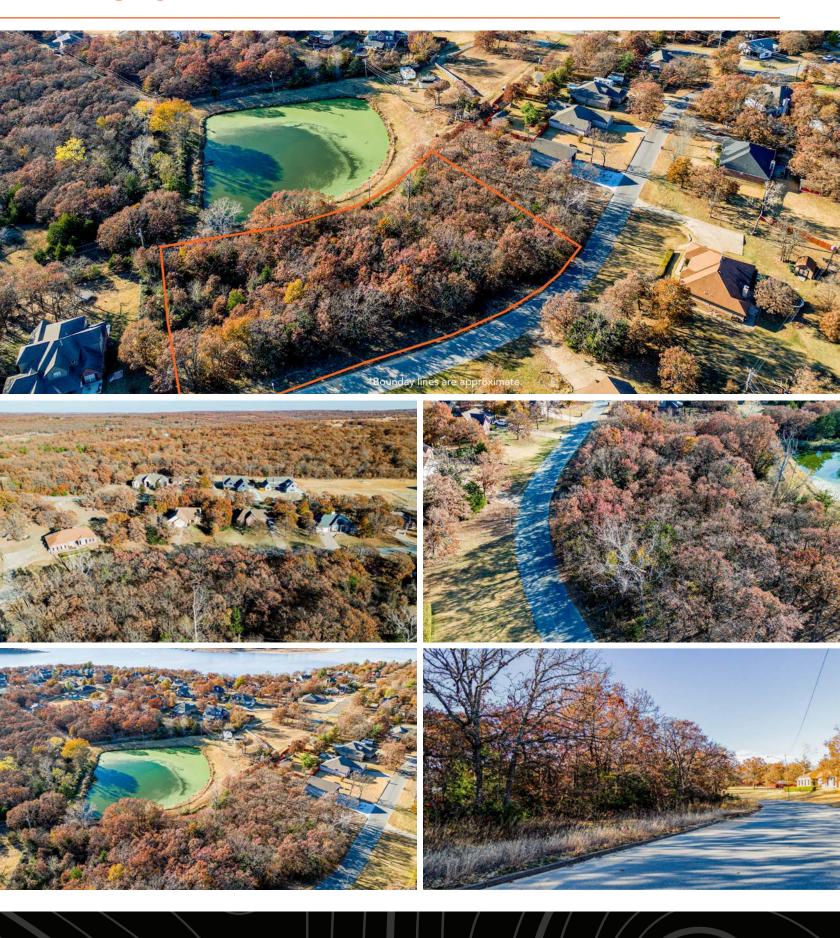

## **OVERVIEW MAP**

# **2 LOTS IN PELICAN POINT**

2 lots of almost 1 acre in size located in Pelican Point just outside of Mannford! Keystone Lake, a boat ramp, the marina, and the Harbor are just minutes away. Build your dream home in this established neighborhood and enjoy lake life! Located just 20 minutes from Tulsa!

### PROPERTY FEATURES

PRICE: \$33,500 | COUNTY: CREEK | STATE: OKLAHOMA | ACRES: .94

• .94 acre

• 2 lots

• Pelican Point

- Close to Keystone Lake
- Established neighborhood
- 20 minutes to Tulsa