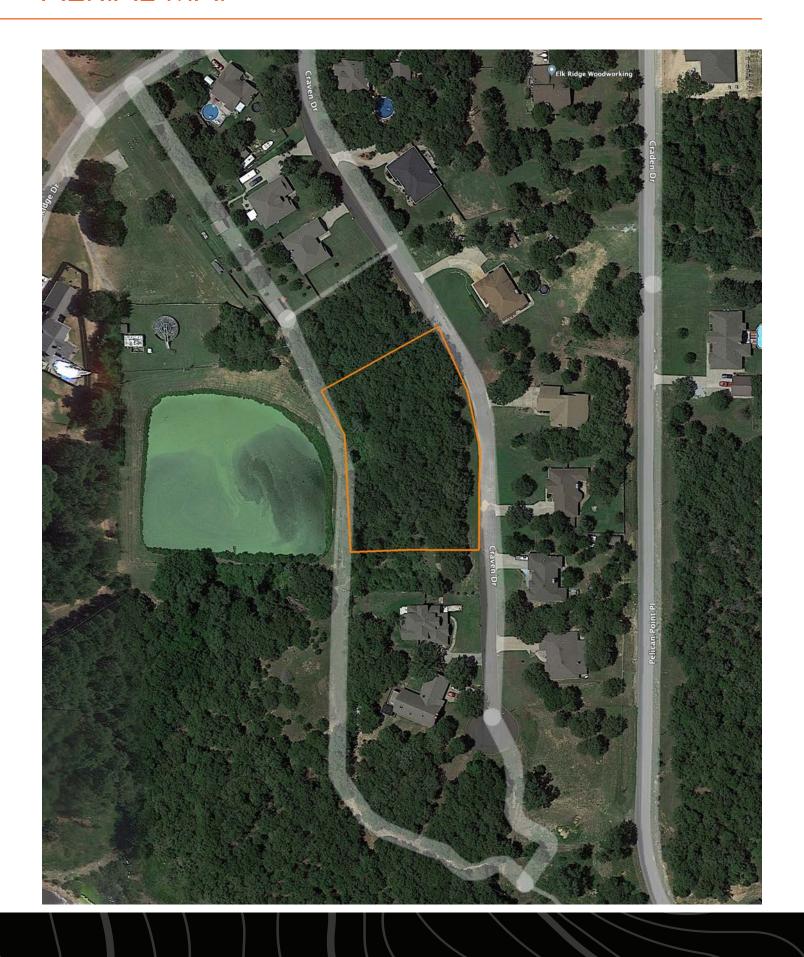

# **AERIAL MAP**

# **2 LOTS IN PELICAN POINT**

2 lots of almost 1 acre in size located in Pelican Point just outside of Mannford! Keystone Lake, a boat ramp, the marina, and the Harbor are just minutes away. Build your dream home in this established neighborhood and enjoy lake life! Located just 20 minutes from Tulsa!

### PROPERTY FEATURES

PRICE: \$33,500 | COUNTY: CREEK | STATE: OKLAHOMA | ACRES: .94

• .94 acre

• 2 lots

• Pelican Point

- Close to Keystone Lake
- Established neighborhood
- 20 minutes to Tulsa