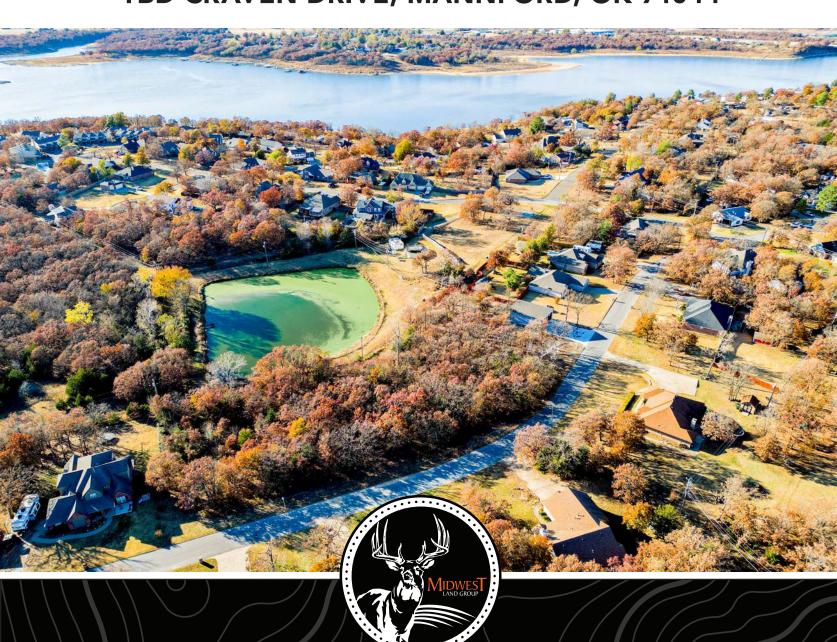

#### .94 ACRES IN

# CREEK COUNTY OKLAHOMA

TBD CRAVEN DRIVE, MANNFORD, OK 74044

MidwestLandGroup.com

# **2 LOTS IN PELICAN POINT**

2 lots of almost 1 acre in size located in Pelican Point just outside of Mannford! Keystone Lake, a boat ramp, the marina, and the Harbor are just minutes away. Build your dream home in this established neighborhood and enjoy lake life! Located just 20 minutes from Tulsa!

### PROPERTY FEATURES

PRICE: \$33,500 | COUNTY: CREEK | STATE: OKLAHOMA | ACRES: .94

• .94 acre

• 2 lots

• Pelican Point

- Close to Keystone Lake
- Established neighborhood
- 20 minutes to Tulsa