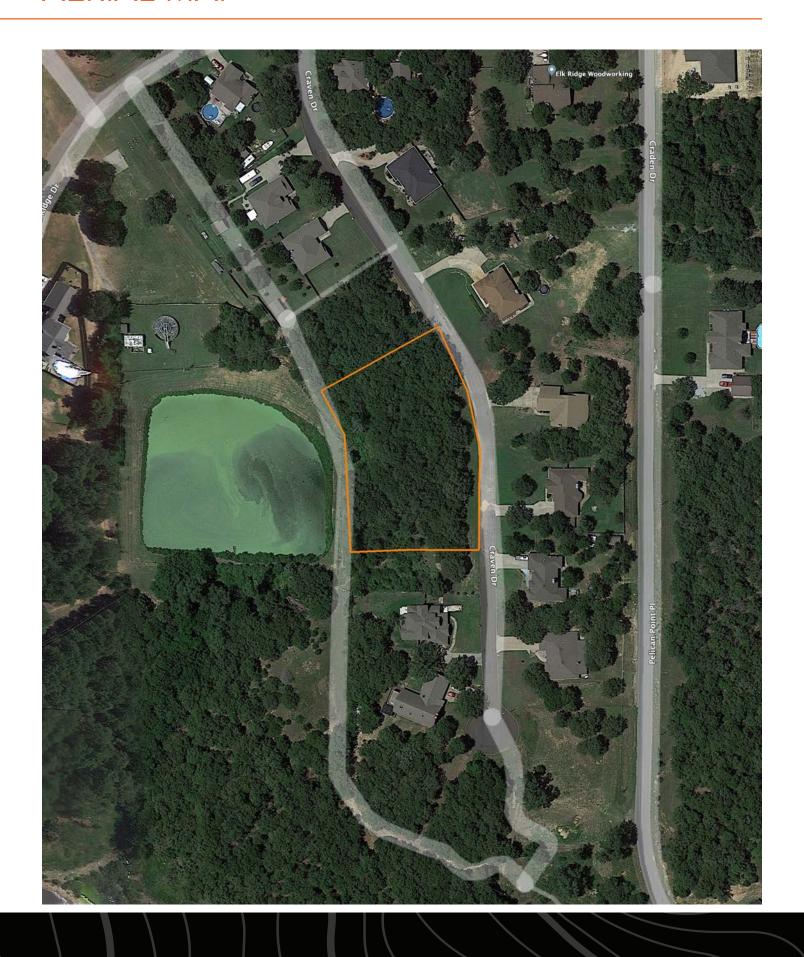

# **AERIAL MAP**

# **2 LOTS IN PELICAN POINT**

2 lots of almost 1 acre in size located in Pelican Point just outside of Mannford! Keystone Lake, a boat ramp, the marina, and the Harbor are just minutes away. Build your dream home in this established neighborhood and enjoy lake life! Located just 20 minutes from Tulsa!

### PROPERTY FEATURES

PRICE: \$38,500 | COUNTY: CREEK | STATE: OKLAHOMA | ACRES: .94

• .94 acre

• 2 lots

• Pelican Point

- Close to Keystone Lake
- Established neighborhood
- 20 minutes to Tulsa