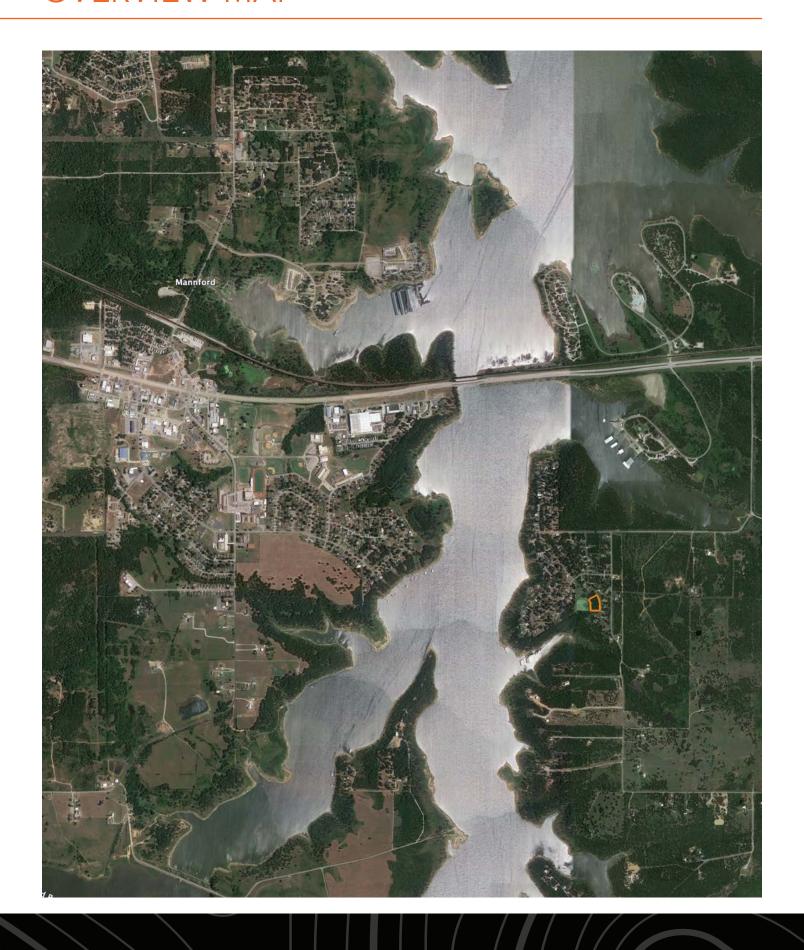

## **OVERVIEW MAP**

# **2 LOTS IN PELICAN POINT**

2 lots of almost 1 acre in size located in Pelican Point just outside of Mannford! Keystone Lake, a boat ramp, the marina, and the Harbor are just minutes away. Build your dream home in this established neighborhood and enjoy lake life! Located just 20 minutes from Tulsa!