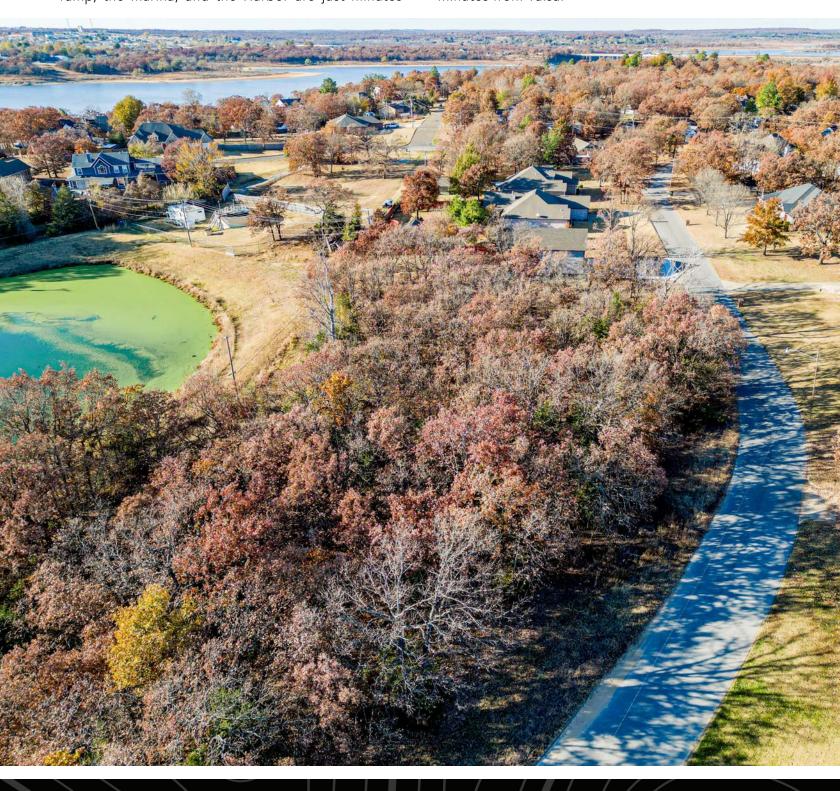

# **2 LOTS IN PELICAN POINT**

2 lots of almost 1 acre in size located in Pelican Point just outside of Mannford! Keystone Lake, a boat ramp, the marina, and the Harbor are just minutes away. Build your dream home in this established neighborhood and enjoy lake life! Located just 20 minutes from Tulsa!

### PROPERTY FEATURES

PRICE: \$38,500 | COUNTY: CREEK | STATE: OKLAHOMA | ACRES: .94

• .94 acre

• 2 lots

• Pelican Point

- Close to Keystone Lake
- Established neighborhood
- 20 minutes to Tulsa

# **AERIAL MAP**