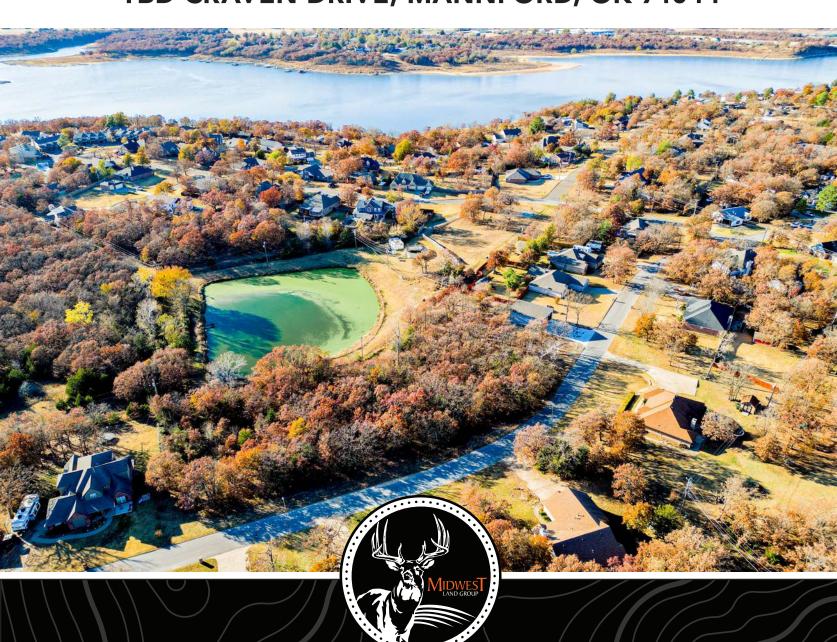

#### .94 ACRES IN

# CREEK COUNTY OKLAHOMA

TBD CRAVEN DRIVE, MANNFORD, OK 74044

MidwestLandGroup.com

# **2 LOTS IN PELICAN POINT**

2 lots of almost 1 acre in size located in Pelican Point just outside of Mannford! Keystone Lake, a boat ramp, the marina, and the Harbor are just minutes away. Build your dream home in this established neighborhood and enjoy lake life! Located just 20 minutes from Tulsa!

### PROPERTY FEATURES

PRICE: \$38,500 | COUNTY: CREEK | STATE: OKLAHOMA | ACRES: .94

• .94 acre

• 2 lots

• Pelican Point

- Close to Keystone Lake
- Established neighborhood
- 20 minutes to Tulsa