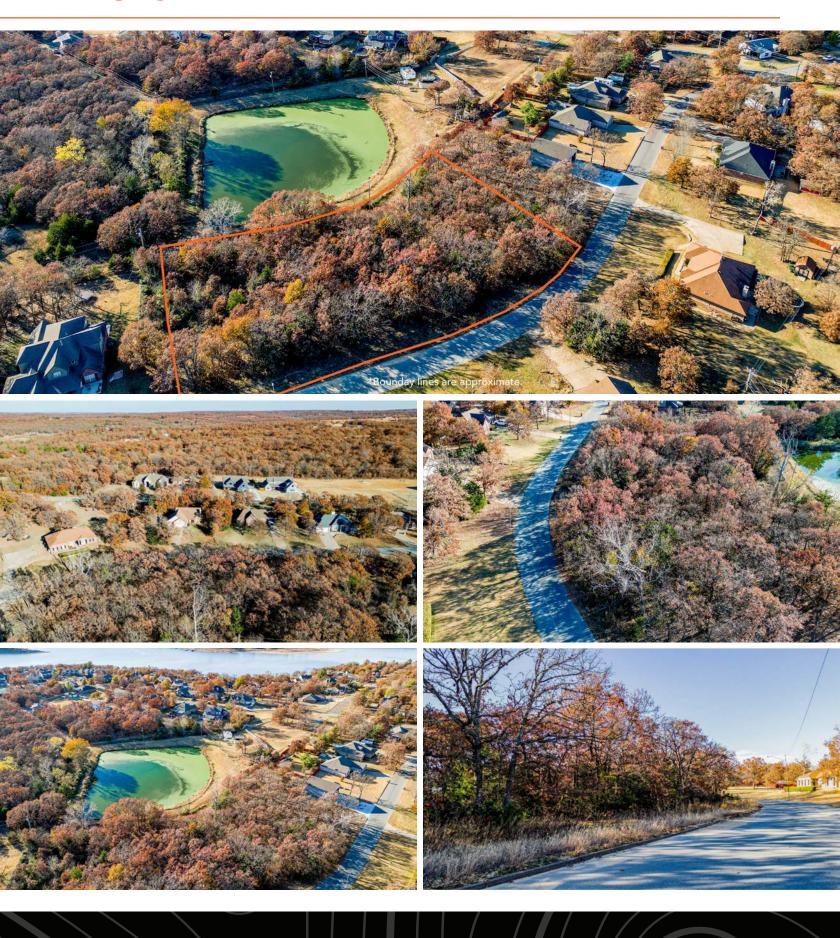

# 2 LOTS

# **AERIAL MAP**

## **OVERVIEW MAP**

### PROPERTY FEATURES

PRICE: \$38,500 | COUNTY: CREEK | STATE: OKLAHOMA | ACRES: .94

• .94 acre

• 2 lots

• Pelican Point

- Close to Keystone Lake
- Established neighborhood
- 20 minutes to Tulsa