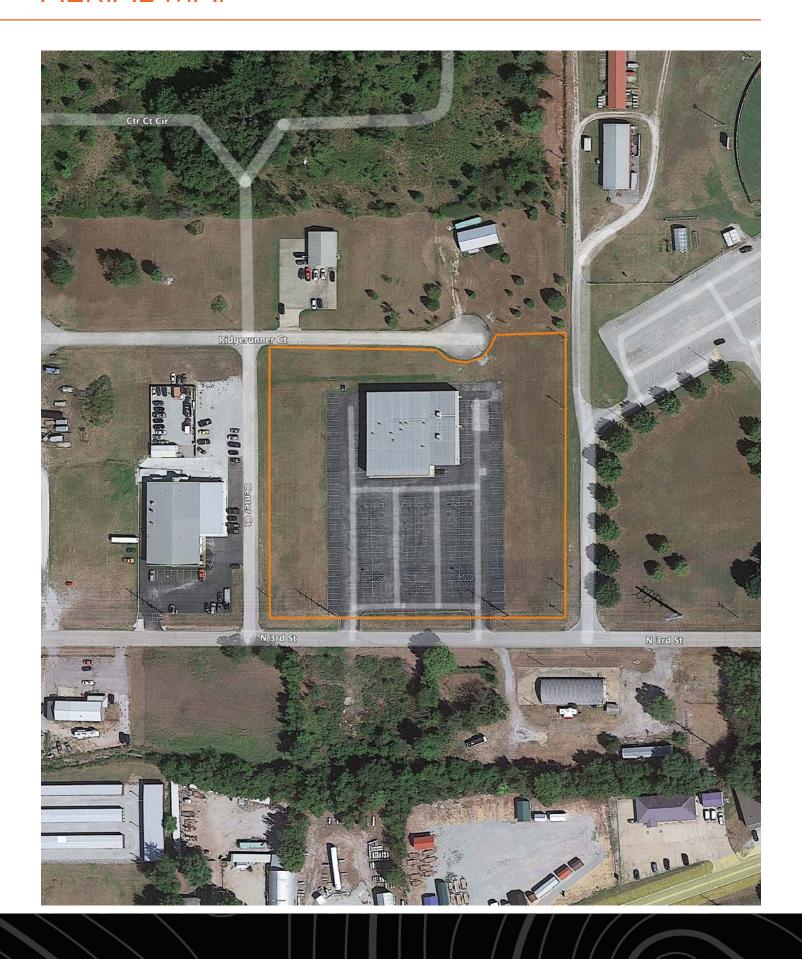

ovie Theater and become a part of the entertainment business today! Ready to learn more or arrange a viewing? Proof of funds are required. Reach out to Agent Tony Prideaux at (918) 960-1226. Please note that the listing agent is related to the seller.



#### PROPERTY FEATURES

PRICE: \$2,520,000 | COUNTY: **DELAWARE** | STATE: **OKLAHOMA** | ACRES: **4.5** 

• Building size: 16,360 sq. ft.

• Prime commercial location

• Land area: 4.5 +/- acres

• 7 screens with digital projection

- HVAC and sprinkler system
- Well-established business with a solid reputation
- Financials available for serious inquiries
- Proof of funds required for all inquiries





### 16,360 SQ. FT. WELL-ESTABLISHED BUSINESS



#### 4.5 +/- ACRE LOT



#### 7 SCREENS WITH DIGITAL PROJECTION





### **AERIAL MAP**



#### **OVERVIEW MAP**



#### AGENT CONTACT

Being a landowner can be very rewarding. Agent Tony Prideaux knows that firsthand, having experience with his own land in Rogers County, Oklahoma. He's planted food plots, cleared land, created good habitat for wildlife, made improvements, built upon it, and more. Tony can operate just about any piece of equipment, and enjoys doing so around his property, always improving it.

Born in Tulsa, Tony graduated from Claremore High School before entering the workforce. He ran his own business, Glass by Tony, for 10 years as Tulsa's largest independent and top-rated auto glass company before selling the business. At Midwest Land Group, he's able to take that experience serving the public and combine it with something he truly enjoys, all while helpin