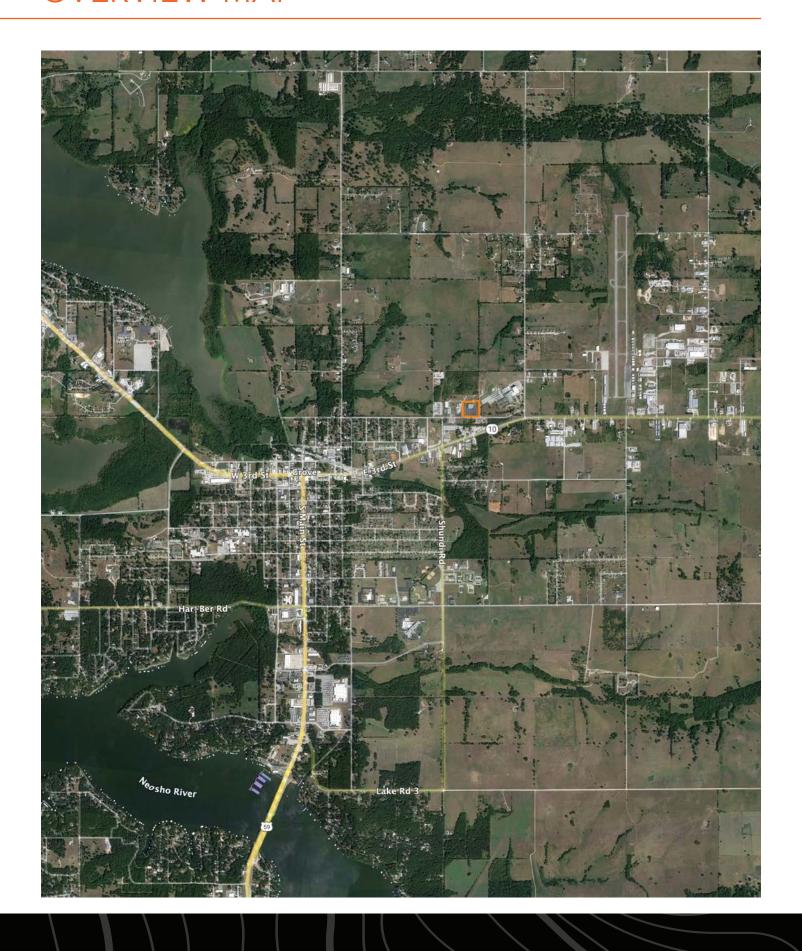

part of the entertainment business today! Ready to learn more or arrange a viewing? Proof of funds are required. Reach out to Agent Tony Prideaux at (918) 960-1226. Please note that the listing agent is related to the seller.



#### PROPERTY FEATURES

PRICE: \$2,520,000 | COUNTY: **DELAWARE** | STATE: **OKLAHOMA** | ACRES: **4.5** 

• Building size: 16,360 sq. ft.

• Prime commercial location

• Land area: 4.5 +/- acres

• 7 screens with digital projection

- HVAC and sprinkler system
- Well-established business with a solid reputation
- Financials available for serious inquiries
- Proof of funds required for all inquiries





### 16,360 SQ. FT. WELL-ESTABLISHED BUSINESS



#### 4.5 +/- ACRE LOT



#### 7 SCREENS WITH DIGITAL PROJECTION





### **AERIAL MAP**



#### **OVERVIEW MAP**



#### AGENT CONTACT

Being a landowner can be very rewarding. Agent Tony Prideaux knows that firsthand, having experience with his own land in Rogers County, Oklahoma. He's planted food plots, cleared land, created good habitat for wildlife, made improvements, built upon it, and more. Tony can operate just about any piece of equipment, and enjoys doing so around his property, always improving it.

Born in Tulsa, Tony graduated from Claremore High School before entering the workforce. He ran his own business, Glass by Tony, for 10 years as Tulsa's largest independent and top-rated auto glass company before selling the business. At Midwest Land Group, he's able to take that experience serving the public and combine it with something he truly enjoys, all while helping land buyers and sellers