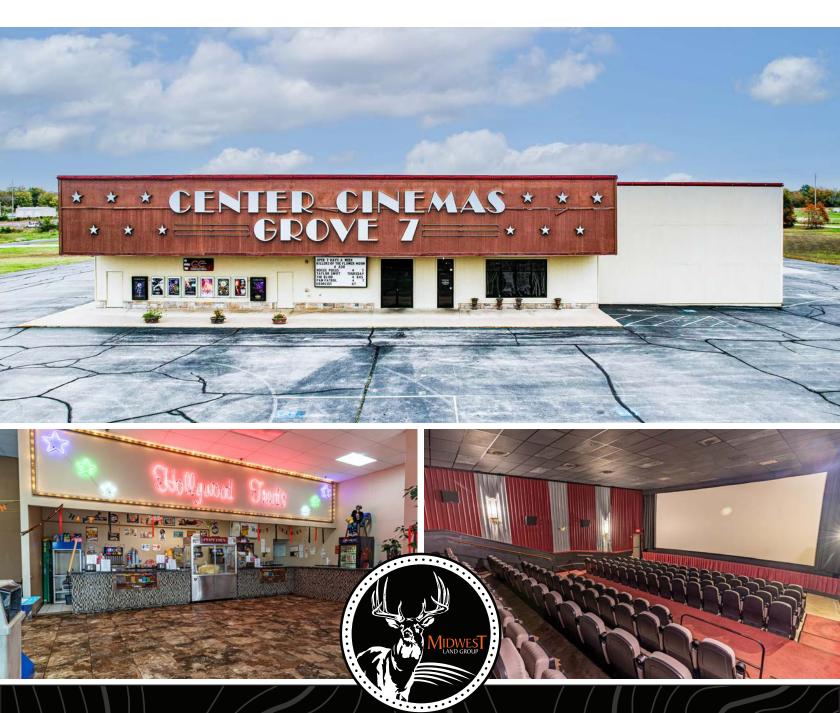

## REGIONAL BUSINESS OPPORTUNITY IN DELAWARE COUNTY

Midwest Land Group proudly presents the Grove 7 Movie Theater, a fantastic commercial offering available for new ownership. This exceptional deal includes the thriving business, all essential business fixtures, and a 16,360 square foot building situated on a sprawling 4.5 +/- acre parcel of land. Located just off of Highway 10 in Grove, OK this property boasts a prime location. This cinema offers an exciting business opportunity in the entertainment industry. With a prime location and a well-maintained facility, you can step into a thriving operation. The seven screens equipped with digital projection ensure a steady

#### PROPERTY FEATURES

PRICE: \$2,520,000 | COUNTY: **DELAWARE** | STATE: **OKLAHOMA** | ACRES: **4.5** 

• Building size: 16,360 sq. ft.

• Prime commercial location

• Land area: 4.5 +/- acres

• 7 screens with digital projection

### 16,360 SQ. FT. WELL-ESTABLISHED BUSINESS

#### 7 SCREENS WITH DIGITAL PROJECTION