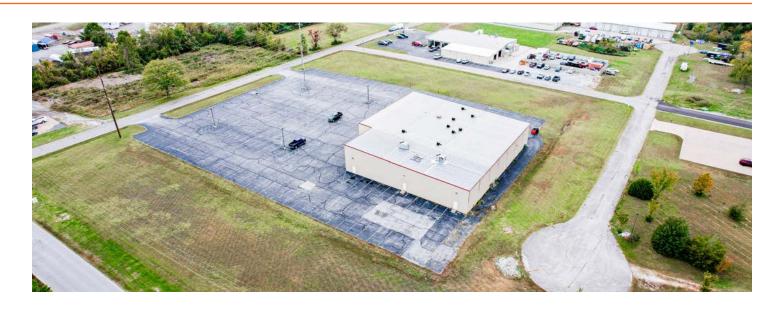

#### PROPERTY FEATURES

PRICE: \$2,520,000 | COUNTY: **DELAWARE** | STATE: **OKLAHOMA** | ACRES: **4.5** 

• Building size: 16,360 sq. ft.

• Prime commercial location

• Land area: 4.5 +/- acres

• 7 screens with digital projection

#### 4.5 +/- ACRE LOT

### **AERIAL MAP**

#### **OVERVIEW MAP**