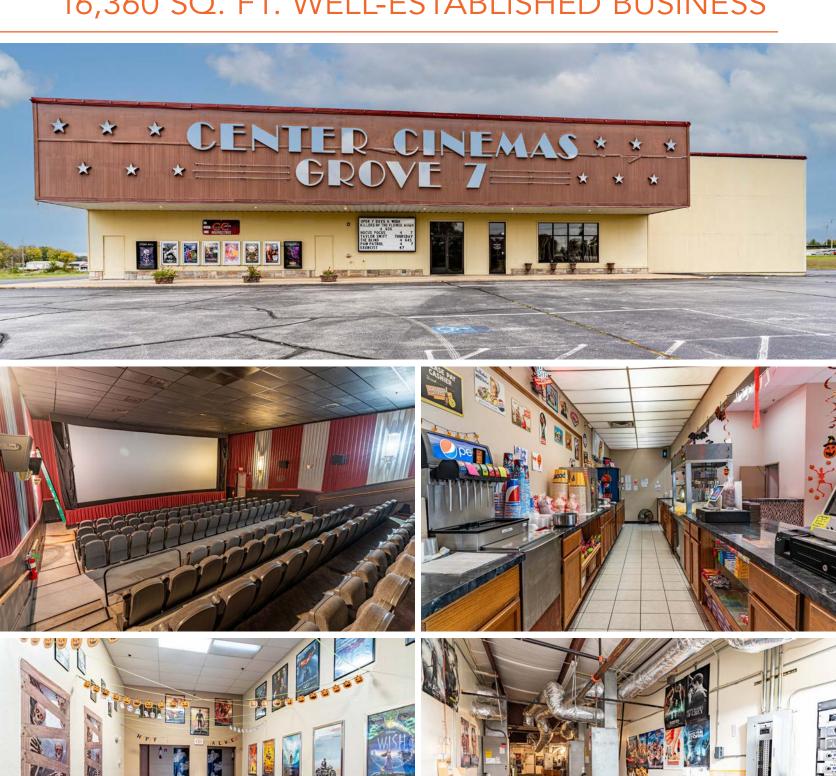

## REGIONAL BUSINESS OPPORTUNITY IN DELAWARE COUNTY

Midwest Land Group proudly presents the Grove 7 Movie Theater, a fantastic commercial offering available for new ownership. This exceptional deal includes the thriving business, all essential business fixtures, and a 16,360 square foot building situated on a sprawling 4.5 +/- acre parcel of land. Located just off of Highway 10 in Grove, OK this property boasts a prime location. This cinema offers an exciting business opportunity in the entertainment industry. With a prime location and a well-maintained facility, you can step into a thriving operation. The seven screens equipped with digital projection ensure a steady

#### PROPERTY FEATURES

PRICE: \$2,520,000 | COUNTY: **DELAWARE** | STATE: **OKLAHOMA** | ACRES: **4.5** 

• Building size: 16,360 sq. ft.

• Prime commercial location

• Land area: 4.5 +/- acres

• 7 screens with digital projection

#### 7 SCREENS WITH DIGITAL PROJECTION