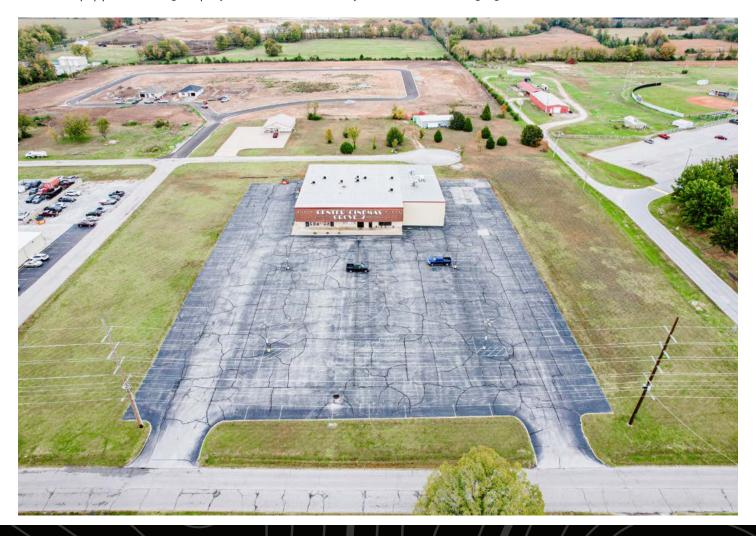

ity in the entertainment industry. With a prime location and a well-maintained facility, you can step into a thriving operation. The seven screens equipped with digital projection ensure a steady

flow of patrons. Plus, the HVAC and sprinkler systems provide safety and comfort. We are also offering two more prime locations in Siloam Springs, Arkansas and Pryor, Oklahoma. Don't miss the chance to own a regional presence in the cinema industry. Don't let this outstanding commercial opportunity slip through your fingers. Invest in the Grove 7 Movie Theater and become a part of the entertainment business today! Ready to learn more or arrange a viewing? Proof of funds are required. Reach out to Agent Tony Prideaux at (918) 960-1226. Please note that the listing agent is related to the seller.



#### PROPERTY FEATURES

PRICE: \$2,520,000 | COUNTY: **DELAWARE** | STATE: **OKLAHOMA** | ACRES: **4.5** 

• Building size: 16,360 sq. ft.

• Prime commercial location

• Land area: 4.5 +/- acres

• 7 screens with digital projection

- HVAC and sprinkler system
- Well-established business with a solid reputation
- Financials available for serious inquiries
- Proof of funds required for all inquiries





### 16,360 SQ. FT. WELL-ESTABLISHED BUSINESS



#### 4.5 +/- ACRE LOT



#### 7 SCREENS WITH DIGITAL PROJECTION





### **AERIAL MAP**



#### **OVERVIEW MAP**



#### AGENT CONTACT

Being a landowner can be very rewarding. Agent Tony Prideaux knows that firsthand, having experience with his own land in Rogers County, Oklahoma. He's planted food plots, cleared land, created good habitat