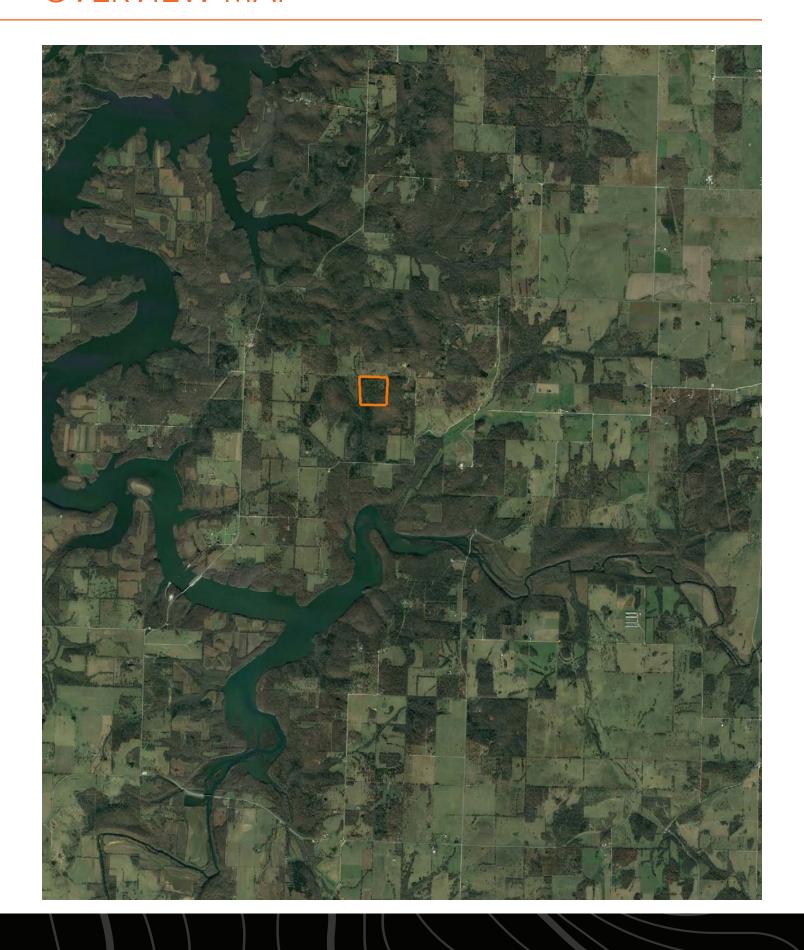

or a hunting paradise, this property has it all. Contact us today to schedule a viewing and make your dreams a reality!



#### PROPERTY FEATURES

PRICE: \$249,000 | COUNTY: DADE | STATE: MISSOURI | ACRES: 39.1

- Existing foundation
- Well
- Electricity
- Mature timber
- Lots of wildlife

- Private drive
- County road frontage
- Close to Stockton Lake
- Food plot locations
- Wet weather creek



### 39.1 +/- ACRES



#### WELL & ELECTRIC IN PLACE



#### **EXISTING FOUNDATION**



#### MATURE TIMBER



#### **AERIAL MAP**



#### **TOPOGRAPHY MAP**





Min: 937.7 Max: 1,073.2 Range: 135.5 Average: 974.2

Standard Deviation: 29.95 ft

Oft 275ft 551ft

25-32N-26W

Dade County

9/13/2023 Missouri

Boundary Center: 37° 28' 32.72, -93° 44' 44.47

#### HILLSHADE MAP



#### **OVERVIEW MAP**



#### AGENT CONTACT

Looking for land or selling a piece of property can be stressful or overbearing, but not if you're working with the right agent. Bjorn Wilkerson is all about making sure each client has an enjoyable experience from start to finish. A lifelong lover of the outdoors, Bjorn has a background in agriculture and a passion for all things outdoors. This includes hunting, fishing, camping, traveling, hiking, and land management, not to mention his personal favorites: spring turkey hunting, whitetail hunting, and bowfishing. Born in West Plains, Missouri, Bjorn attended Couch High School and graduated from Missouri State University— Springfield with a degree in Wildlife Management. Before coming to Midwest Land Group, he worked in agriculture and operations with Archer Daniels