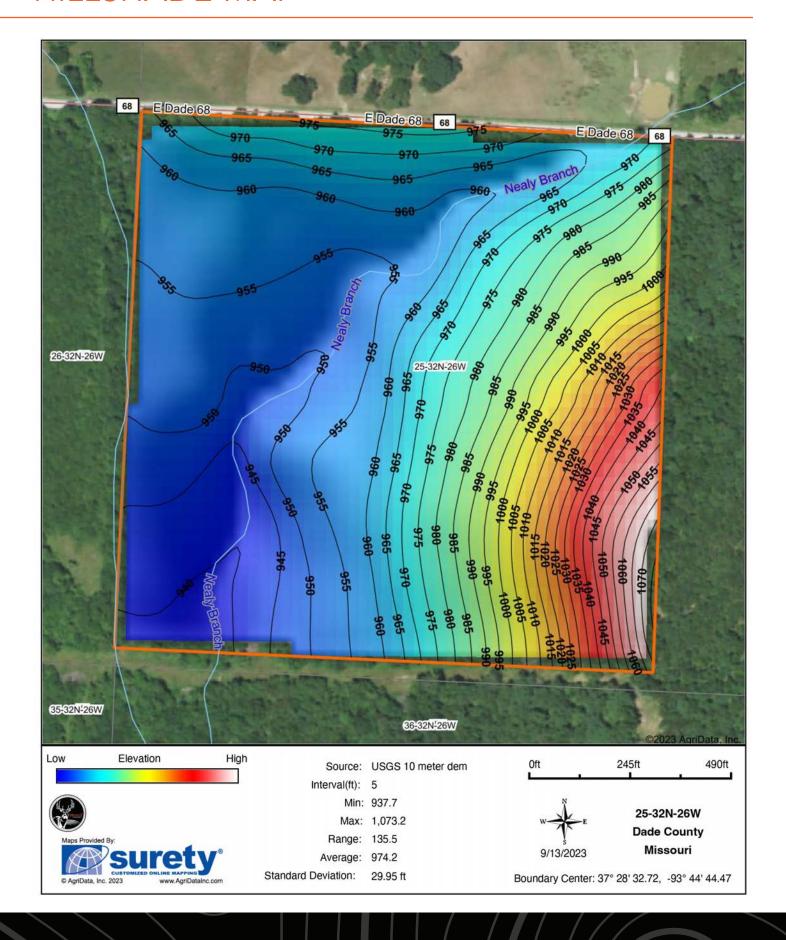

#### **TOPOGRAPHY MAP**

Min: 937.7 Max: 1,073.2 Range: 135.5 Average: 974.2

Standard Deviation: 29.95 ft

Oft 275ft 551ft

25-32N-26W

Dade County

9/13/2023 Missouri

Boundary Center: 37° 28' 32.72, -93° 44' 44.47