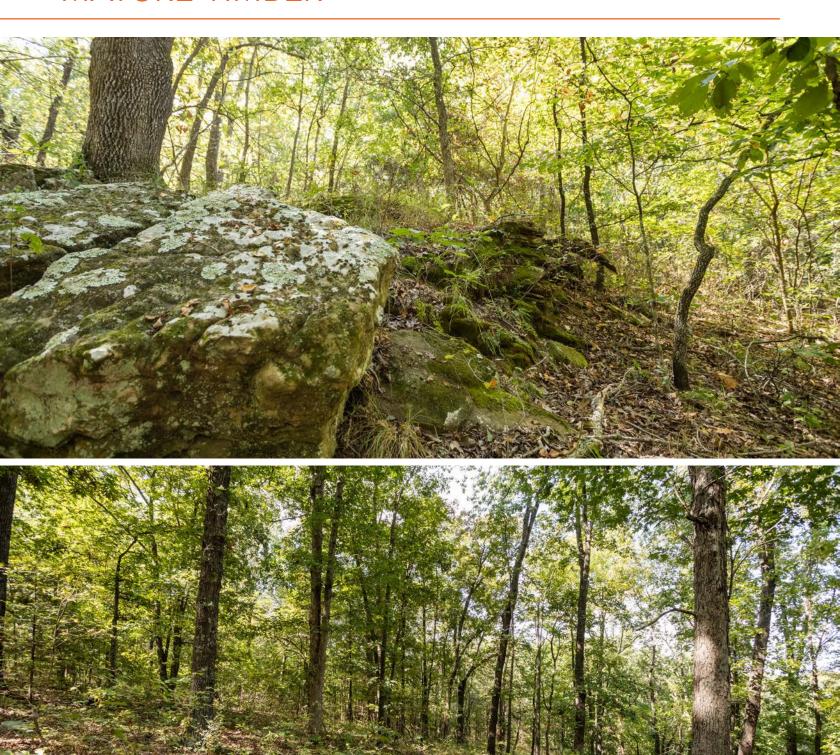

am home or create a weekend escape, this land is a canvas awaiting your creativity.

Don't miss the opportunity to own this extraordinary 39 acre parcel in Dade County. The combination of location, diversity, and amenities makes it a rare find. Whether you're seeking a peaceful rural retreat or a hunting paradise, this property has it all. Contact us today to schedule a viewing and make your dreams a reality!



#### PROPERTY FEATURES

PRICE: \$249,000 | COUNTY: DADE | STATE: MISSOURI | ACRES: 39.1

- Existing foundation
- Well
- Electricity
- Mature timber
- Lots of wildlife

- Private drive
- County road frontage
- Close to Stockton Lake
- Food plot locations
- Wet weather creek



### 39.1 +/- ACRES



#### WELL & ELECTRIC IN PLACE



#### **EXISTING FOUNDATION**



#### MATURE TIMBER



#### **AERIAL MAP**



#### **TOPOGRAPHY MAP**





Min: 937.7 Max: 1,073.2 Range: 135.5 Average: 974.2

Standard Deviation: 29.95 ft

Oft 275ft 551ft

25-32N-26W

Dade County

9/13/2023 Missouri

Boundary Center: 37° 28' 32.72, -93° 44' 44.47

#### HILLSHADE MAP



#### **OVERVIEW MAP**



#### AGENT CONTACT

Looking for land or selling a piece of property can be stressful or overbearing, but not if you're working with the right agent. Bjorn Wilkerson is all about making sure each client has an enjoyable experience from start to finish. A lifelong lover of the outdoors, Bjorn has a background in agriculture and a passion for all things outdoors. This includes hunting, fishing, camping, traveling, hiking, and land management, not to mention his personal favorites: spring turkey hunting,