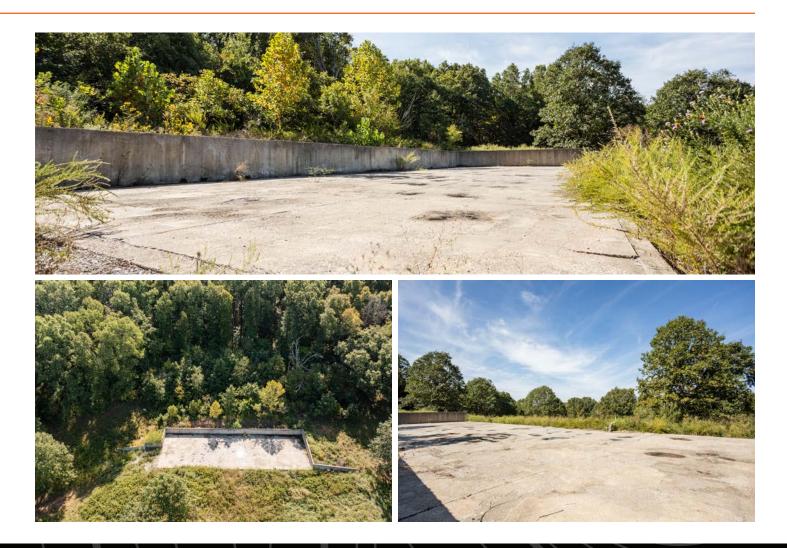

king to build your dream home or create a weekend escape, this land is a canvas awaiting your creativity.

Don't miss the opportunity to own this extraordinary 39 acre parcel in Dade County. The combination of location, diversity, and amenities makes it a rare find. Whether you're seeking a peaceful rural retreat or a hunting paradise, this property has it all. Contact us today to schedule a viewing and make your dreams a reality!



#### PROPERTY FEATURES

PRICE: \$249,000 | COUNTY: DADE | STATE: MISSOURI | ACRES: 39.1

- Existing foundation
- Well
- Electricity
- Mature timber
- Lots of wildlife

- Private drive
- County road frontage
- Close to Stockton Lake
- Food plot locations
- Wet weather creek



### 39.1 +/- ACRES



#### WELL & ELECTRIC IN PLACE



#### **EXISTING FOUNDATION**



#### MATURE TIMBER



#### **AERIAL MAP**



#### **TOPOGRAPHY MAP**





Min: 937.7 Max: 1,073.2 Range: 135.5 Average: 974.2

Standard Deviation: 29.95 ft

Oft 275ft 551ft

25-32N-26W

Dade County

9/13/2023 Missouri

Boundary Center: 37° 28' 32.72, -93° 44' 44.47

#### HILLSHADE MAP



#### **OVERVIEW MAP**



#### AGENT CONTACT

Looking for land or selling a piece of property can be stressful or overbearing, but not if you're working with the right agent. Bjorn Wilkerson is all about making sure each client has an enjoyable experience from start to finish. A lifelong lover of the outdoors, Bjorn has a background in agriculture and a passion for all things outdoors. This includes hunting, fishing, camping, traveling, hiking, and land management, not to mention his personal favorites: s