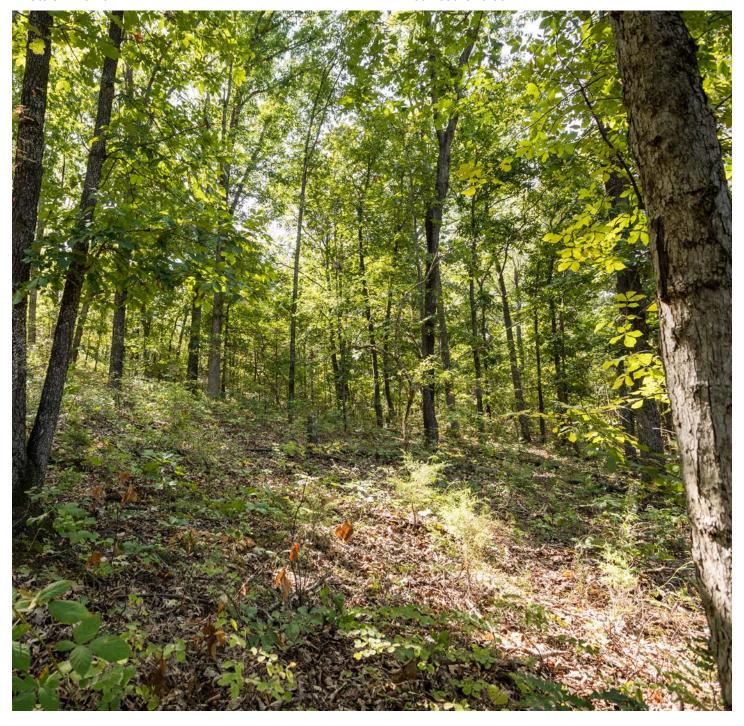

#### MATURE TIMBER

#### PROPERTY FEATURES

PRICE: \$249,000 | COUNTY: DADE | STATE: MISSOURI | ACRES: 39.1

- Existing foundation
- Well
- Electricity
- Mature timber
- Lots of wildlife

- Private drive
- County road frontage
- Close to Stockton Lake
- Food plot locations
- Wet weather creek