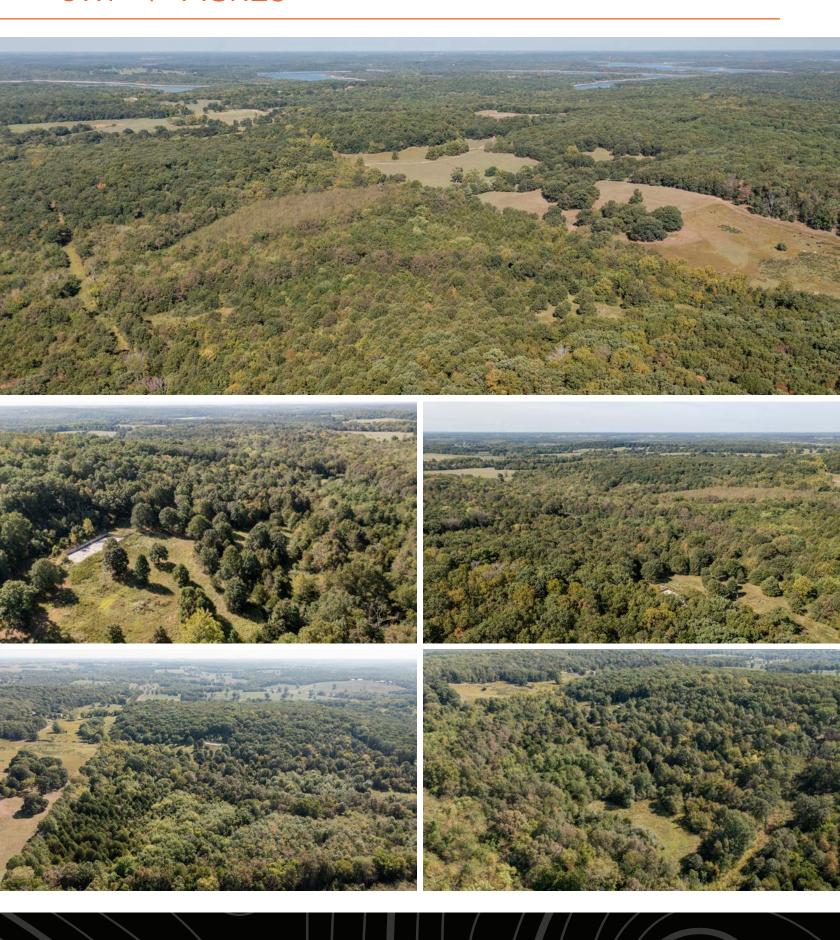

property is primed and ready for your vision. Whether you're looking to build your dream home or create a weekend escape, this land is a canvas awaiting your creativity.

Don't miss the opportunity to own this extraordinary 39 acre parcel in Dade County. The combination of location, diversity, and amenities makes it a rare find. Whether you're seeking a peaceful rural retreat or a hunting paradise, this property has it all. Contact us today to schedule a viewing and make your dreams a reality!



#### PROPERTY FEATURES

PRICE: \$249,000 | COUNTY: DADE | STATE: MISSOURI | ACRES: 39.1

- Existing foundation
- Well
- Electricity
- Mature timber
- Lots of wildlife

- Private drive
- County road frontage
- Close to Stockton Lake
- Food plot locations
- Wet weather creek



### 39.1 +/- ACRES



#### WELL & ELECTRIC IN PLACE



#### **EXISTING FOUNDATION**



#### MATURE TIMBER



#### **AERIAL MAP**



#### **TOPOGRAPHY MAP**





Min: 937.7 Max: 1,073.2 Range: 135.5 Average: 974.2

Standard Deviation: 29.95 ft

Oft 275ft 551ft

25-32N-26W

Dade County

9/13/2023 Missouri

Boundary Center: 37° 28' 32.72, -93° 44' 44.47

#### HILLSHADE MAP



#### **OVERVIEW MAP**



#### AGENT CONTACT

Looking for land or selling a piece of property can be stressful or overbearing, but not if you're working with the right agent. Bjorn Wilkerson is all about making sure each client has an enjoyable experience from start to finish. A lifelong lover of the outdoors, Bjorn has a background in agriculture and a passion for all things outdoors. This includes hunting, fishing, camping, traveling, hiki