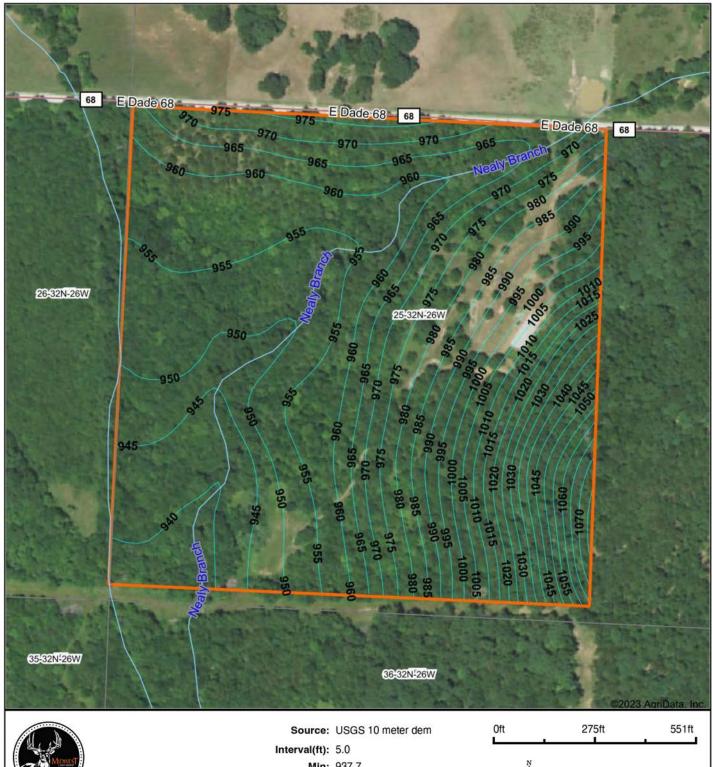

canvas awaiting your creativity.

Don't miss the opportunity to own this extraordinary 39 acre parcel in Dade County. The combination of location, diversity, and amenities makes it a rare find. Whether you're seeking a peaceful rural retreat or a hunting paradise, this property has it all. Contact us today to schedule a viewing and make your dreams a reality!



#### PROPERTY FEATURES

PRICE: \$249,000 | COUNTY: DADE | STATE: MISSOURI | ACRES: 39.1

- Existing foundation
- Well
- Electricity
- Mature timber
- Lots of wildlife

- Private drive
- County road frontage
- Close to Stockton Lake
- Food plot locations
- Wet weather creek



### 39.1 +/- ACRES



#### WELL & ELECTRIC IN PLACE



#### **EXISTING FOUNDATION**



#### MATURE TIMBER



#### **AERIAL MAP**



#### **TOPOGRAPHY MAP**





Min: 937.7 Max: 1,073.2 Range: 135.5 Average: 974.2

Standard Deviation: 29.95 ft

Oft 275ft 551ft

25-32N-26W

Dade County

9/13/2023 Missouri

Boundary Center: 37° 28' 32.72, -93° 44' 44.47

#### HILLSHADE MAP



#### **OVERVIEW MAP**



#### AGENT CONTACT

Looking for land or selling a piece of property can be stressful or overbearing, but not if you're working with the right agent. Bjorn Wilkerson is all about making sure each client has an enjoyable experience from start to finish. A lifelong lover of the outdoors, Bjorn has a background in agriculture and a passion for all things outdoors. This includes hunting, fishing, camping, traveling, hiking, and land management, not to mention his personal favorites: spring turkey hunting, whitetail hunting, and bowfishing. Born in West Pl