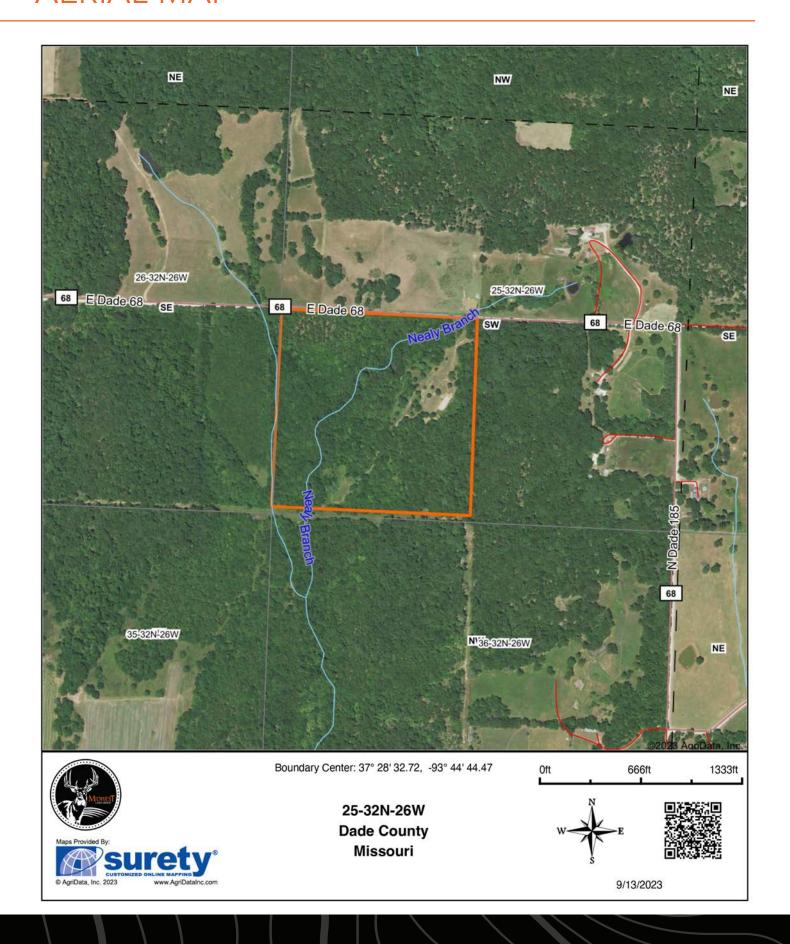

kend escape, this land is a canvas awaiting your creativity.

Don't miss the opportunity to own this extraordinary 39 acre parcel in Dade County. The combination of location, diversity, and amenities makes it a rare find. Whether you're seeking a peaceful rural retreat or a hunting paradise, this property has it all. Contact us today to schedule a viewing and make your dreams a reality!



#### PROPERTY FEATURES

PRICE: \$249,000 | COUNTY: DADE | STATE: MISSOURI | ACRES: 39.1

- Existing foundation
- Well
- Electricity
- Mature timber
- Lots of wildlife

- Private drive
- County road frontage
- Close to Stockton Lake
- Food plot locations
- Wet weather creek



### 39.1 +/- ACRES



#### WELL & ELECTRIC IN PLACE



#### **EXISTING FOUNDATION**



#### MATURE TIMBER



#### **AERIAL MAP**



#### **TOPOGRAPHY MAP**





Min: 937.7 Max: 1,073.2 Range: 135.5 Average: 974.2

Standard Deviation: 29.95 ft

Oft 275ft 551ft

25-32N-26W

Dade County

9/13/2023 Missouri

Boundary Center: 37° 28' 32.72, -93° 44' 44.47

#### HILLSHADE MAP



#### **OVERVIEW MAP**



#### AGENT CONTACT

Looking for land or selling a piece of property can be stressful or overbearing, but not if you're working with the right agent. Bjorn Wilkerson is all about making sure each client has an enjoyable experience from start to finish. A lifelong lover of the outdoors, Bjorn has a background in agriculture and a passion for all things outdoors. This includes hunting, fishing, camping, traveling, hiking, and land management, not to mention his personal favorites: spring turkey hunting, whitetail hunting, and