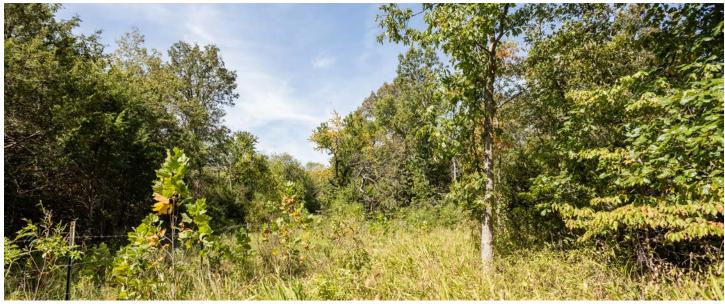

#### MATURE TIMBER

#### PROPERTY FEATURES

PRICE: \$249,000 | COUNTY: DADE | STATE: MISSOURI | ACRES: 39.1

- Existing foundation
- Well
- Electricity
- Mature timber
- Lots of wildlife

- Private drive
- County road frontage
- Close to Stockton Lake
- Food plot locations
- Wet weather creek