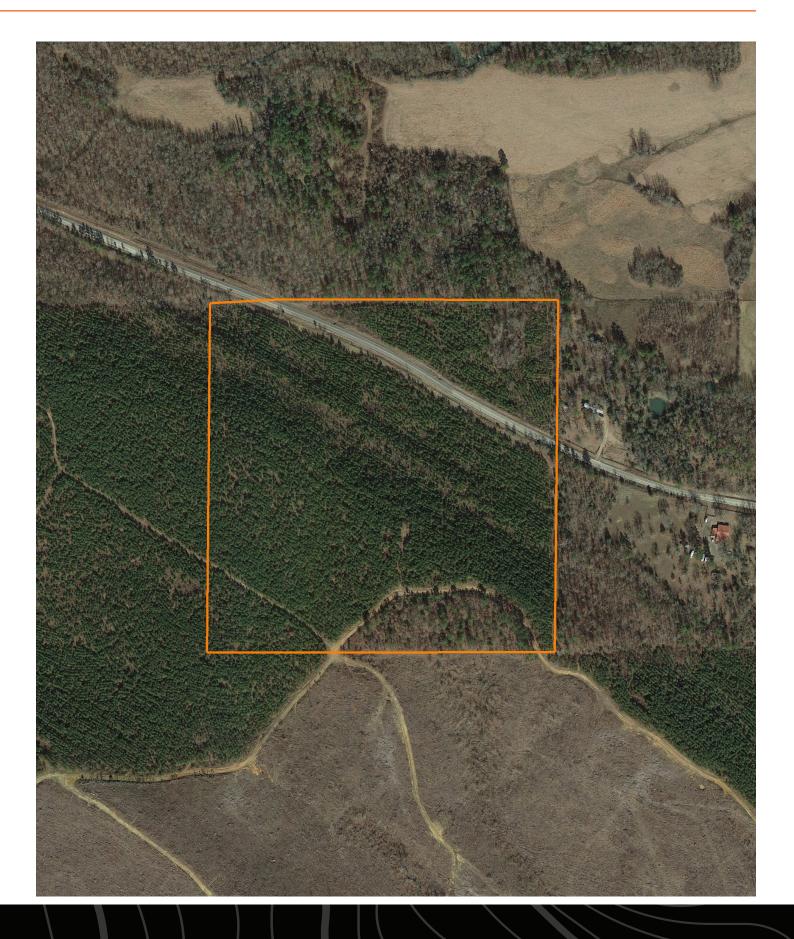

ere you have electric and rural water access. This property has some elevation that has several beautiful building sites with some areas having mountain views for your forever home. This would also be a great hunting/recreational property with plenty of deer, turkey, and hogs in the area. Or if you're just looking for an investment property for your future plans! Call today for your showing, you don't want to miss out on this little slice of heaven!



### **PROPERTY FEATURES**

#### PRICE: \$200,000 | COUNTY: LEFLORE | STATE: OKLAHOMA | ACRES: 40

- Acre amount
- Distance from closest town
- Building sites
- Road frontage type
- Utilities

- Animal population
- Views
- Terrain
- Timber description
- Land details



### 40 +/- ACRES



#### HUNTING



### LOBLOLLY PINES



### AERIAL MAP



#### TOPOGRAPHY MAP



#### OVERVIEW MAP



### AGENT CONTACT

Kodi Watkins is a born and raised Oklahoman, who has a deep understanding of the land and community in Southeastern Oklahoma. With her extensive experience in real estate, including residential, commercial, and raw land, Kodi has developed a passion for helping landowners find the best opportunities for their property.

Kodi's approach to land sales is centered on organization, honesty, and an open mind to new possibilities. She has a proven track record of helping her clients achieve their goals, whether it's finding the perfect buyer or identifying the right property for purchase. Her dedication to her clients is matched only by her love of the land itself.

When she's not working with clients, Kodi can be found working on