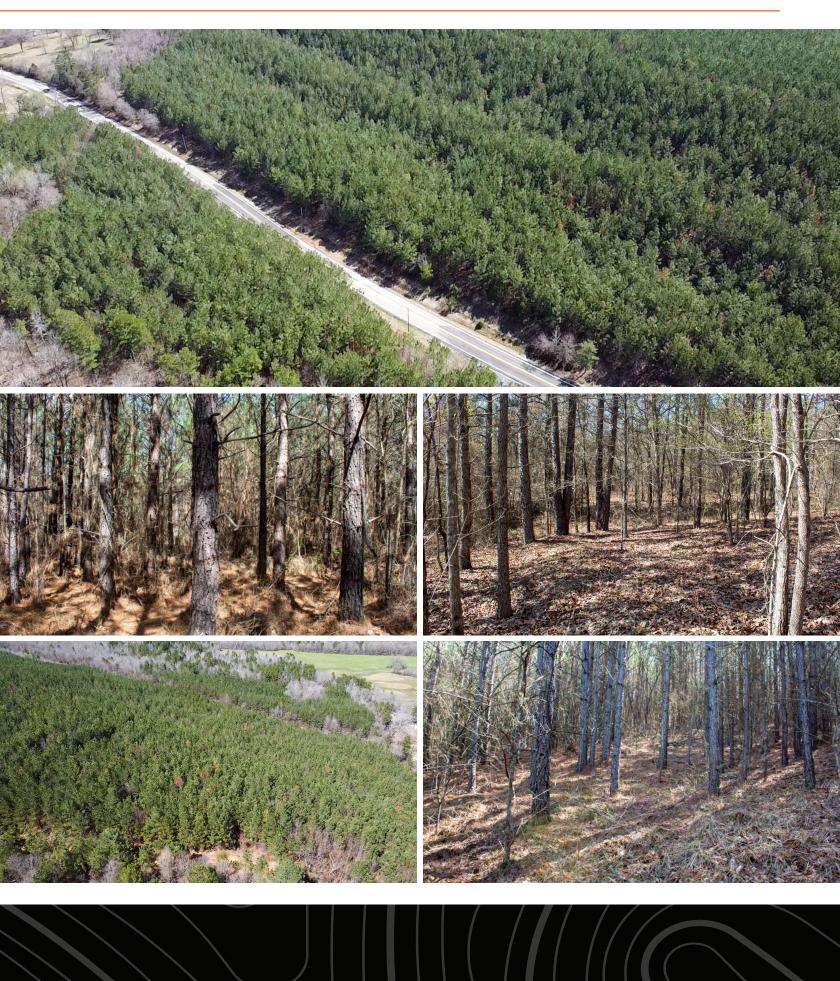

#### MIDWEST LAND GROUP IS HONORED TO PRESENT LEFLORE COUNTY MOUNTAIN LAND WITH ENDLESS POSSIBILITIES

Beautiful 40 acre pine plantation tucked away in the peaceful Kiamichi Mountains in southeast Oklahoma. Located just minutes from Smithville and 40 minutes from the breathtaking Broken Bow Lake, this property has everything you've been looking for! It's completely covered in Loblolly pines ranging from 15-20 years old. A blacktop highway splits the top north portion of this property and there you have electric and rural water access. This property has some elevation that has several beautiful building sites with some areas having mountain views for your forever home. This would also be a great hunting/recreational property with plenty of deer, turkey, and hogs in the area. Or if you're just looking for an investment property for your future plans! Call today for your showing, you don't want to miss out on this little slice of heaven!

### AERIAL MAP