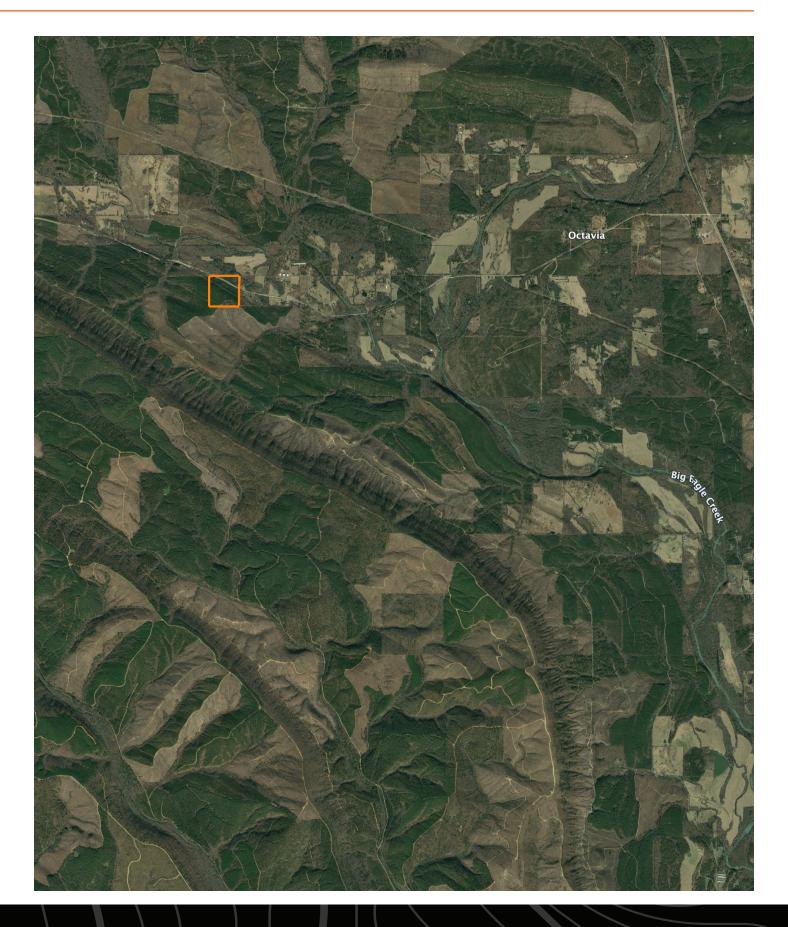

### AERIAL MAP

#### OVERVIEW MAP

#### MIDWEST LAND GROUP IS HONORED TO PRESENT LEFLORE COUNTY MOUNTAIN LAND WITH ENDLESS POSSIBILITIES

Beautiful 40 acre pine plantation tucked away in the peaceful Kiamichi Mountains in southeast Oklahoma. Located just minutes from Smithville and 40 minutes from the breathtaking Broken Bow Lake, this property has everything you've been looking for! It's completely covered in Loblolly pines ranging from 15-20 years old. A blacktop highway splits the top north portion of this property and there you have electric and rural water access. This property has some elevation that has several beautiful building sites with some areas having mountain views for your forever home. This would also be a great hunting/recreational property with plenty of deer, turkey, and hogs in the area. Or if you're just looking for an investment property for your future plans! Call today for your showing, you don't want to miss out on this little slice of heaven!