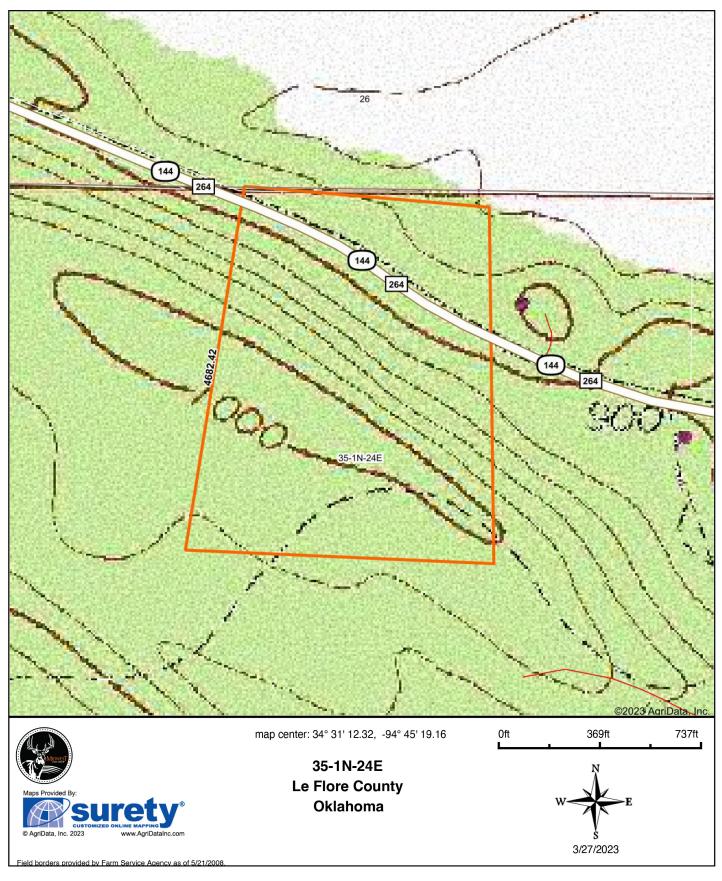

nd rural water access. This property has some elevation that has several beautiful building sites with some areas having mountain views for your forever home. This would also be a great hunting/recreational property with plenty of deer, turkey, and hogs in the area. Or if you're just looking for an investment property for your future plans! Call today for your showing, you don't want to miss out on this little slice of heaven!



### **PROPERTY FEATURES**

#### PRICE: \$200,000 | COUNTY: LEFLORE | STATE: OKLAHOMA | ACRES: 40

- Acre amount
- Distance from closest town
- Building sites
- Road frontage type
- Utilities

- Animal population
- Views
- Terrain
- Timber description
- Land details



### 40 +/- ACRES



#### HUNTING



### LOBLOLLY PINES



### AERIAL MAP



#### TOPOGRAPHY MAP



#### OVERVIEW MAP



### AGENT CONTACT

Kodi Watkins is a born and raised Oklahoman, who has a deep understanding of the land and community in Southeastern Oklahoma. With her extensive experience in real estate, including residential, commercial, and raw land, Kodi has developed a passion for helping landowners find the best opportunities for their property.

Kodi's approach to land sales is centered on organization, honesty, and an open mind to new possibilities. She has a proven track record of helping her clients achieve their goals, whether it's finding the perfect buyer or identifying the right property for purchase. Her dedication to her clients is matched only by her love of the land itself.

When she's not working with clients, Kodi can be found working on outdoor projects, tendi