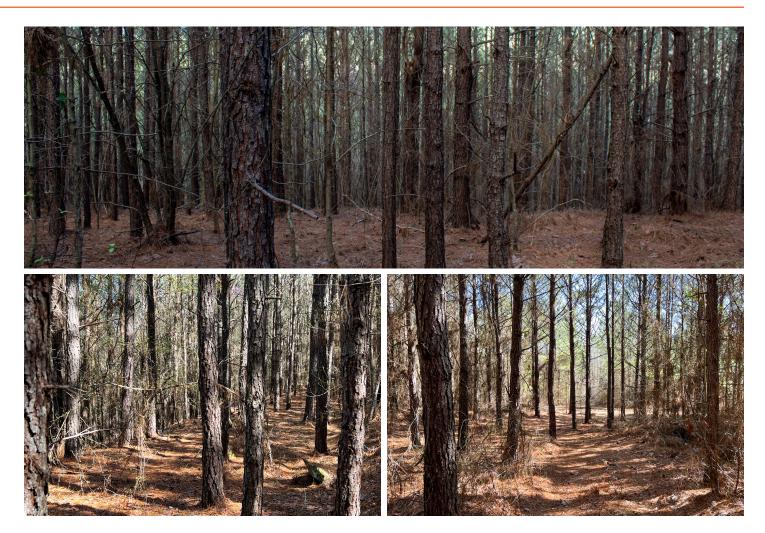

#### MIDWEST LAND GROUP IS HONORED TO PRESENT LEFLORE COUNTY MOUNTAIN LAND WITH ENDLESS POSSIBILITIES

Beautiful 40 acre pine plantation tucked away in the peaceful Kiamichi Mountains in southeast Oklahoma. Located just minutes from Smithville and 40 minutes from the breathtaking Broken Bow Lake, this property has everything you've been looking for! It's completely covered in Loblolly pines ranging from 15-20 years old. A blacktop highway splits the top north portion of this property and there you have electric and rural water access. This property has some elevation that has several beautiful building sites with some areas having mountain views for your forever home. This would also be a great hunting/recreational property with plenty of deer, turkey, and hogs in the area. Or if you're just looking for an investment property for your future plans! Call today for your showing, you don't want to miss out on this little slice of heaven!

### LOBLOLLY PINES