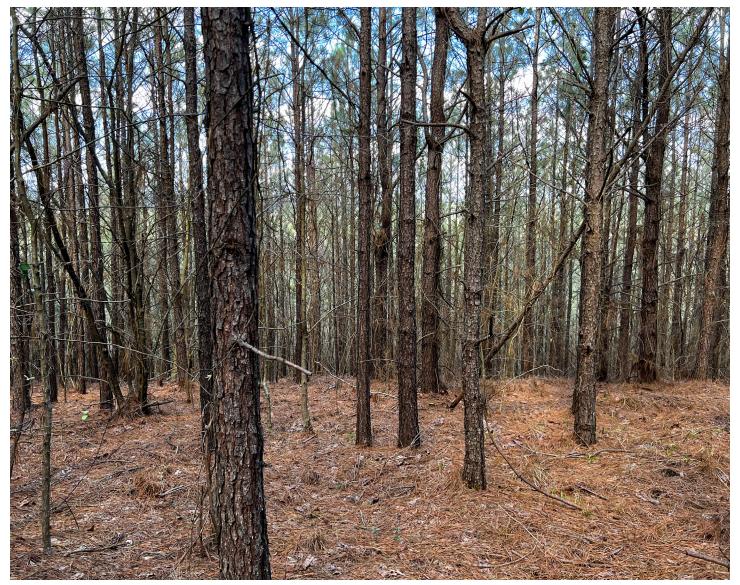

#### MIDWEST LAND GROUP IS HONORED TO PRESENT LEFLORE COUNTY MOUNTAIN LAND WITH ENDLESS POSSIBILITIES

Beautiful 40 acre pine plantation tucked away in the peaceful Kiamichi Mountains in southeast Oklahoma. Located just minutes from Smithville and 40 minutes from the breathtaking Broken Bow Lake, this property has everything you've been looking for! It's completely covered in Loblolly pines ranging from 15-20 years old. A blacktop highway splits the top north portion of this property and there you have electric and rural water access. This property has some elevation that has several beautiful building sites with some areas having mountain views for your forever home. This would also be a great hunting/recreational property with plenty of deer, turkey, and hogs in the area. Or if you're just looking for an investment property for your future plans! Call today for your showing, you don't want to miss out on this little slice of heaven!

### LOBLOLLY PINES