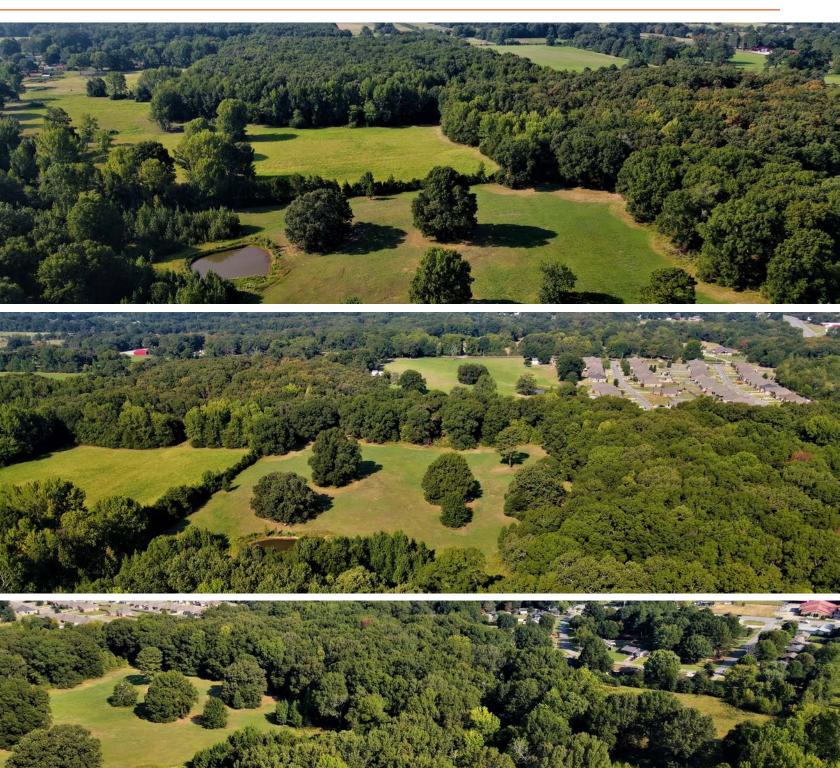

#### MIDWEST LAND GROUP IS HONORED TO PRESENT INCREDIBLE MULTI-USE ACREAGE MINUTES FROM CONWAY

This incredible acreage is located just minutes from Interstate 40 as well as the shopping, dining, and industry of Conway. The farm is located just off Rooster Road and is just south of US-64. The land is unrestricted and although it's located near several housing developments, it is undeveloped and virtually a blank canvas. The diverse acreage features approximately 8 +/- acres of pastures, with a mix of grasses suitable for producing hay or for grazing, a small pond, and a year-round creek providing water. The remainder of the acreage is mixed timber, including a variety of mature oak trees as well as some younger, thicker timber in the lower ground near the creek. Deer are numerous on the property with heavy sign, tracks, and trails along the pond and throughout the timber. The mostly level acreage makes virtually the entire property ideally suitable for building, easy access for utilities makes the property perfect for a single-family dream home, and the convenient location is ideal for beautiful housing development. Viewing is by appointment only, so contact CaLyn Zachary at (501) 483-5007 to schedule today!

#### **PROPERTY FEATURES**

- All weather creek
- Utilities near the property
- Mature mixed timber with numerous oaks
- 23 +/- acres of timber
- 8 +/- acres of pasture
- Mostly level topography

#### PRICE: \$589,000 | COUNTY: FAULKNER | STATE: ARKANSAS | ACRES: 31

- Small pond
- Heavy deer sign
- Mostly perimeter fenced
- 3.7 miles to Vilonia Bypass
- 4.8 miles to I-40/Oak Street

### 31 +/- TOTAL ACRES

### 8 +/- ACRES OF PASTURE

## 23 +/- ACRES OF TIMBER