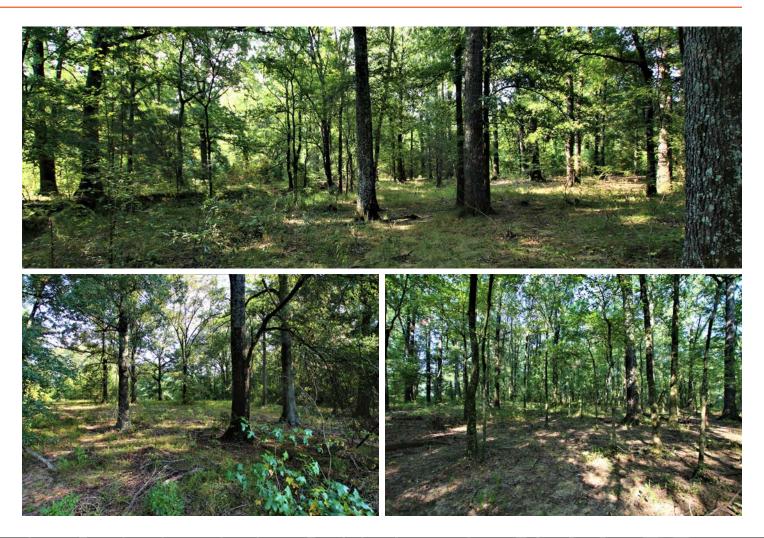

#### MIDWEST LAND GROUP IS HONORED TO PRESENT INCREDIBLE MULTI-USE ACREAGE MINUTES FROM CONWAY

This incredible acreage is located just minutes from Interstate 40 as well as the shopping, dining, and industry of Conway. The farm is located just off Rooster Road and is just south of US-64. The land is unrestricted and although it's located near several housing developments, it is undeveloped and virtually a blank canvas. The diverse acreage features approximately 8 +/- acres of pastures, with a mix of grasses suitable for producing hay or for grazing, a small pond, and a year-round creek providing water. The remainder of the acreage is mixed timber, including a variety of mature oak trees as well as some younger, thicker timber in the lower ground near the creek. Deer are numerous on the property with heavy sign, tracks, and trails along the pond and throughout the timber. The mostly level acreage makes virtually the entire property ideally suitable for building, easy access for utilities makes the property perfect for a single-family dream home, and the convenient location is ideal for beautiful housing development. Viewing is by appointment only, so contact CaLyn Zachary at (501) 483-5007 to schedule today!

## 23 +/- ACRES OF TIMBER