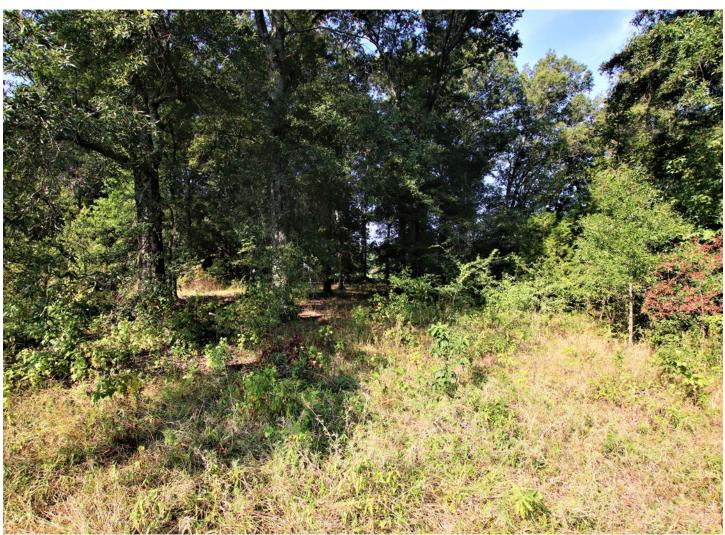

#### MIDWEST LAND GROUP IS HONORED TO PRESENT INCREDIBLE MULTI-USE ACREAGE MINUTES FROM CONWAY

This incredible acreage is located just minutes from Interstate 40 as well as the shopping, dining, and industry of Conway. The farm is located just off Rooster Road and is just south of US-64. The land is unrestricted and although it's located near several housing developments, it is undeveloped and virtually a blank canvas. The diverse acreage features approximately 8 +/- acres of pastures, with a mix of grasses suitable for producing hay or for grazing, a small pond, and a year-round creek providing water. The remainder of the acreage is mixed timber, including a variety of mature oak trees as well as some younger, thicker timber in the lower ground near the creek. Deer are numerous on the property with heavy sign, tracks, and trails along the pond and throughout the timber. The mostly level acreage makes virtually the entire property ideally suitable for building, easy access for utilities makes the property perfect for a single-family dream home, and the convenient location is ideal for beautiful housing development. Viewing is by appointment only, so contact CaLyn Zachary at (501) 483-5007 to schedule today!

## 23 +/- ACRES OF TIMBER