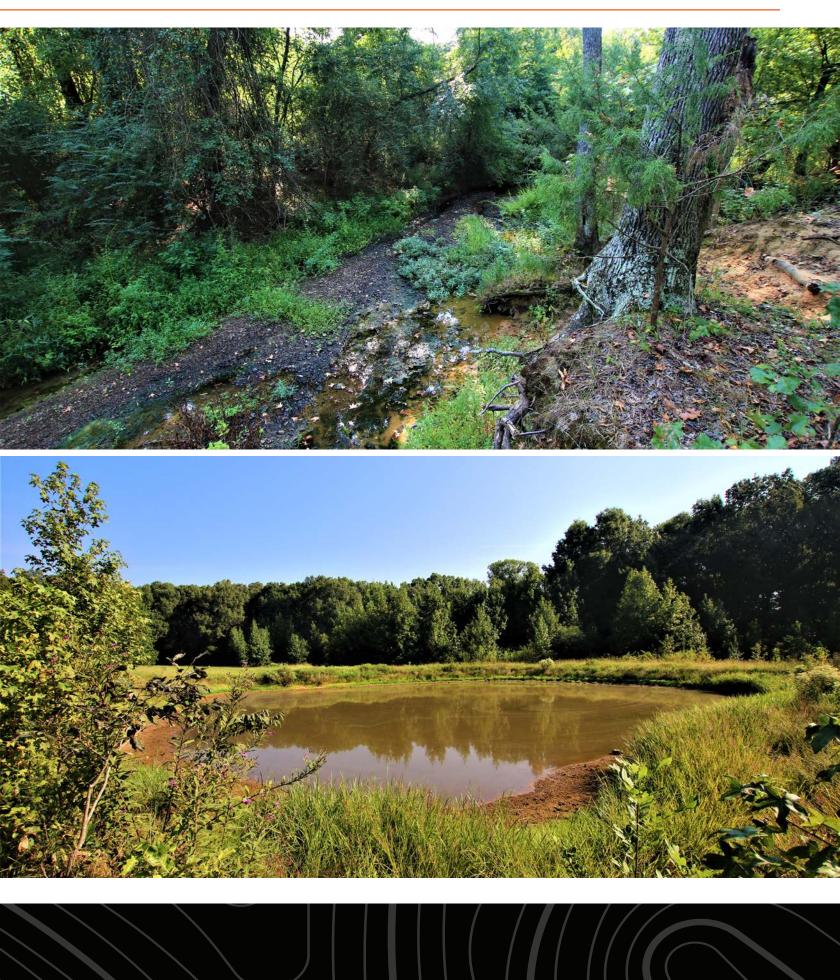

#### MIDWEST LAND GROUP IS HONORED TO PRESENT INCREDIBLE MULTI-USE ACREAGE MINUTES FROM CONWAY

This incredible acreage is located just minutes from Interstate 40 as well as the shopping, dining, and industry of Conway. The farm is located just off Rooster Road and is just south of US-64. The land is unrestricted and although it's located near several housing developments, it is undeveloped and virtually a blank canvas. The diverse acreage features approximately 8 +/- acres of pastures, with a mix of grasses suitable for producing hay or for grazing, a small pond, and a year-round creek providing water. The remainder of the acreage is mixed timber, including a variety of mature oak trees as well as some younger, thicker timber in the lower ground near the creek. Deer are numerous on the property with heavy sign, tracks, and trails along the pond and throughout the timber. The mostly level acreage makes virtually the entire property ideally suitable for building, easy access for utilities makes the property perfect for a single-family dream home, and the convenient location is ideal for beautiful housing development. Viewing is by appointment only, so contact CaLyn Zachary at (501) 483-5007 to schedule today!

#### ALL WEATHER CREEK AND POND