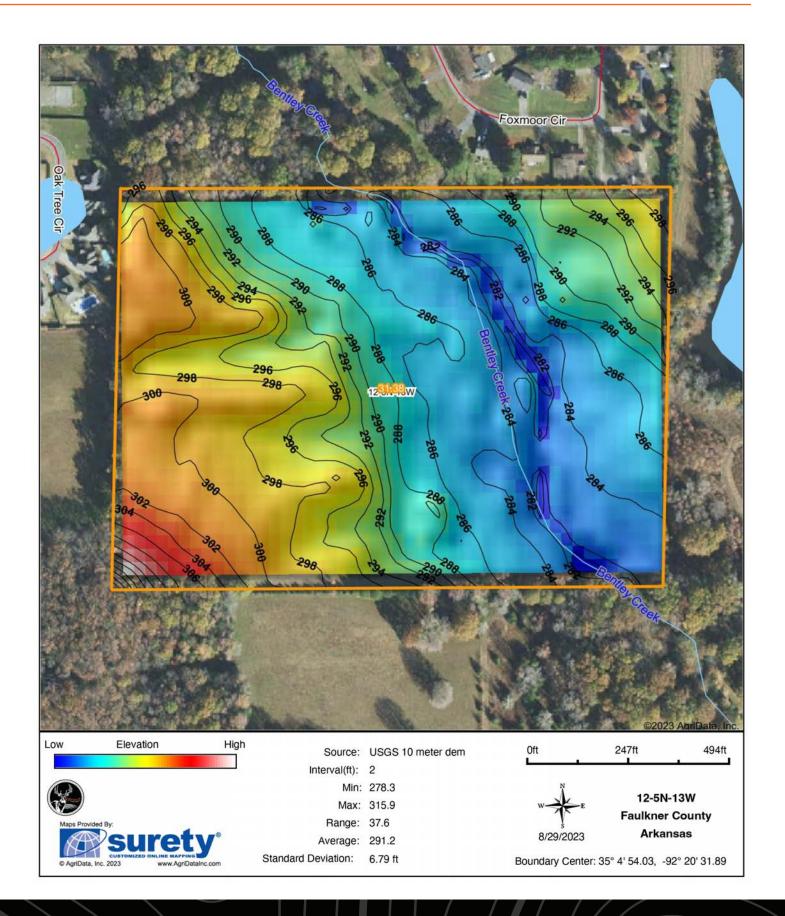

#### HILLSHADE MAP

#### MIDWEST LAND GROUP IS HONORED TO PRESENT INCREDIBLE MULTI-USE ACREAGE MINUTES FROM CONWAY

This incredible acreage is located just minutes from Interstate 40 as well as the shopping, dining, and industry of Conway. The farm is located just off Rooster Road and is just south of US-64. The land is unrestricted and although it's located near several housing developments, it is undeveloped and virtually a blank canvas. The diverse acreage features approximately 8 +/- acres of pastures, with a mix of grasses suitable for producing hay or for grazing, a small pond, and a year-round creek providing water. The remainder of the acreage is mixed timber, including a variety of mature oak trees as well as some younger, thicker timber in the lower ground near the creek. Deer are numerous on the property with heavy sign, tracks, and trails along the pond and throughout the timber. The mostly level acreage makes virtually the entire property ideally suitable for building, easy access for utilities makes the property perfect for a single-family dream home, and the convenient location is ideal for beautiful housing development. Viewing is by appointment only, so contact CaLyn Zachary at (501) 483-5007 to schedule today!