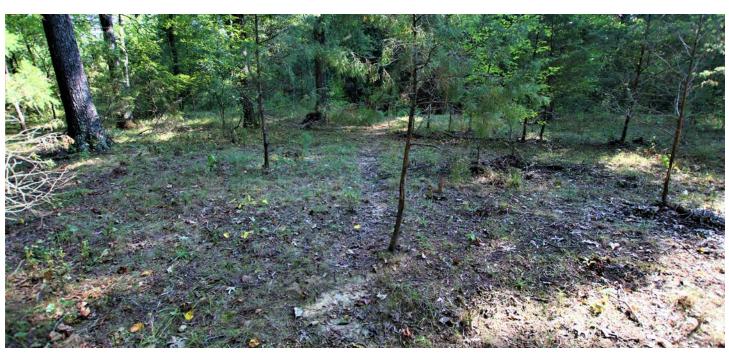

#### MIDWEST LAND GROUP IS HONORED TO PRESENT INCREDIBLE MULTI-USE ACREAGE MINUTES FROM CONWAY

This incredible acreage is located just minutes from Interstate 40 as well as the shopping, dining, and industry of Conway. The farm is located just off Rooster Road and is just south of US-64. The land is unrestricted and although it's located near several housing developments, it is undeveloped and virtually a blank canvas. The diverse acreage features approximately 8 +/- acres of pastures, with a mix of grasses suitable for producing hay or for grazing, a small pond, and a year-round creek providing water. The remainder of the acreage is mixed timber, including a variety of mature oak trees as well as some younger, thicker timber in the lower ground near the creek. Deer are numerous on the property with heavy sign, tracks, and trails along the pond and throughout the timber. The mostly level acreage makes virtually the entire property ideally suitable for building, easy access for utilities makes the property perfect for a single-family dream home, and the convenient location is ideal for beautiful housing development. Viewing is by appointment only, so contact CaLyn Zachary at (501) 483-5007 to schedule today!

## 23 +/- ACRES OF TIMBER