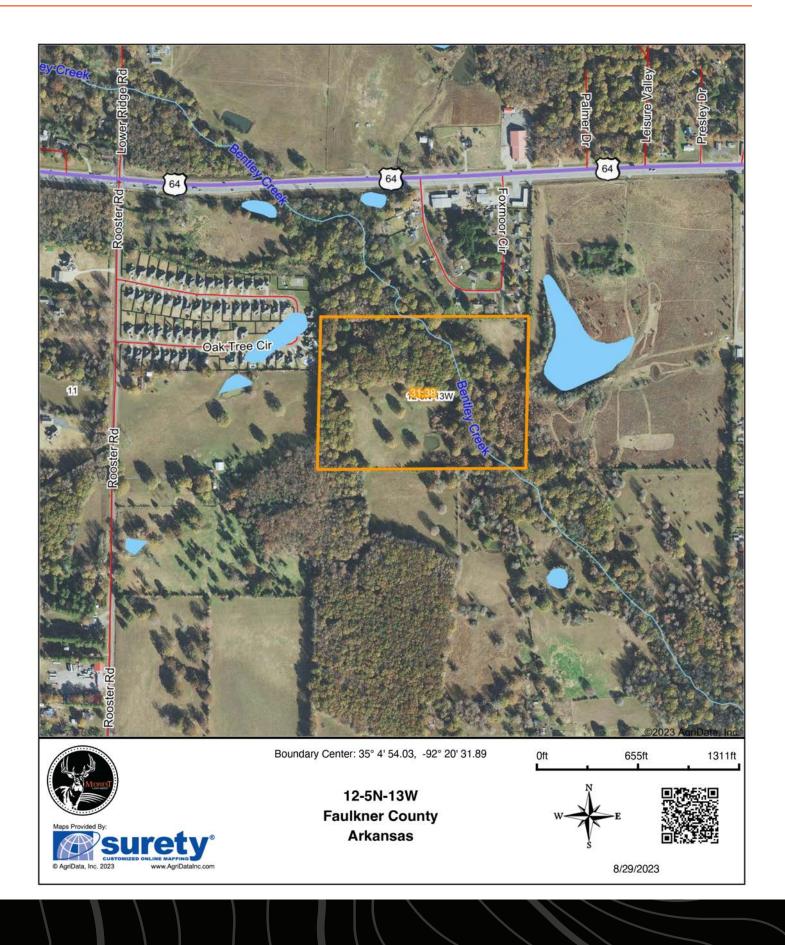

#### **AERIAL MAP**

#### MIDWEST LAND GROUP IS HONORED TO PRESENT INCREDIBLE MULTI-USE ACREAGE MINUTES FROM CONWAY

This incredible acreage is located just minutes from Interstate 40 as well as the shopping, dining, and industry of Conway. The farm is located just off Rooster Road and is just south of US-64. The land is unrestricted and although it's located near several housing developments, it is undeveloped and virtually a blank canvas. The diverse acreage features approximately 8 +/- acres of pastures, with a mix of grasses suitable for producing hay or for grazing, a small pond, and a year-round creek providing water. The remainder of the acreage is mixed timber, including a variety of mature oak trees as well as some younger, thicker timber in the lower ground near the creek. Deer are numerous on the property with heavy sign, tracks, and trails along the pond and throughout the timber. The mostly level acreage makes virtually the entire property ideally suitable for building, easy access for utilities makes the property perfect for a single-family dream home, and the convenient location is ideal for beautiful housing development. Viewing is by appointment only, so contact CaLyn Zachary at (501) 483-5007 to schedule today!

#### **PROPERTY FEATURES**

- All weather creek
- Utilities near the property
- Mature mixed timber with numerous oaks
- 23 +/- acres of timber
- 8 +/- acres of pasture
- Mostly level topography

#### PRICE: \$589,000 | COUNTY: FAULKNER | STATE: ARKANSAS | ACRES: 31

- Small pond
- Heavy deer sign
- Mostly perimeter fenced
- 3.7 miles to Vilonia Bypass
- 4.8 miles to I-40/Oak Street