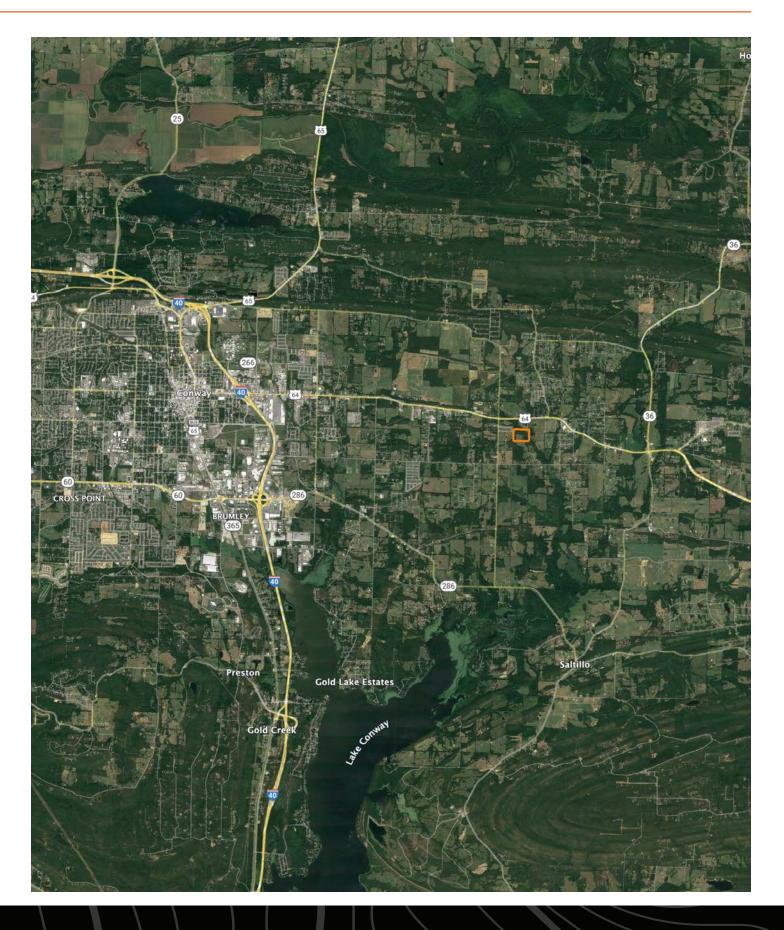

#### OVERVIEW MAP

#### MIDWEST LAND GROUP IS HONORED TO PRESENT INCREDIBLE MULTI-USE ACREAGE MINUTES FROM CONWAY

This incredible acreage is located just minutes from Interstate 40 as well as the shopping, dining, and industry of Conway. The farm is located just off Rooster Road and is just south of US-64. The land is unrestricted and although it's located near several housing developments, it is undeveloped and virtually a blank canvas. The diverse acreage features approximately 8 +/- acres of pastures, with a mix of grasses suitable for producing hay or for grazing, a small pond, and a year-round creek providing water. The remainder of the acreage is mixed timber, including a variety of mature oak trees as well as some younger, thicker timber in the lower ground near the creek. Deer are numerous on the property with heavy sign, tracks, and trails along the pond and throughout the timber. The mostly level acreage makes virtually the entire property ideally suitable for building, easy access for utilities makes the property perfect for a single-family dream home, and the convenient location is ideal for beautiful housing development. Viewing is by appointment only, so contact CaLyn Zachary at (501) 483-5007 to schedule today!