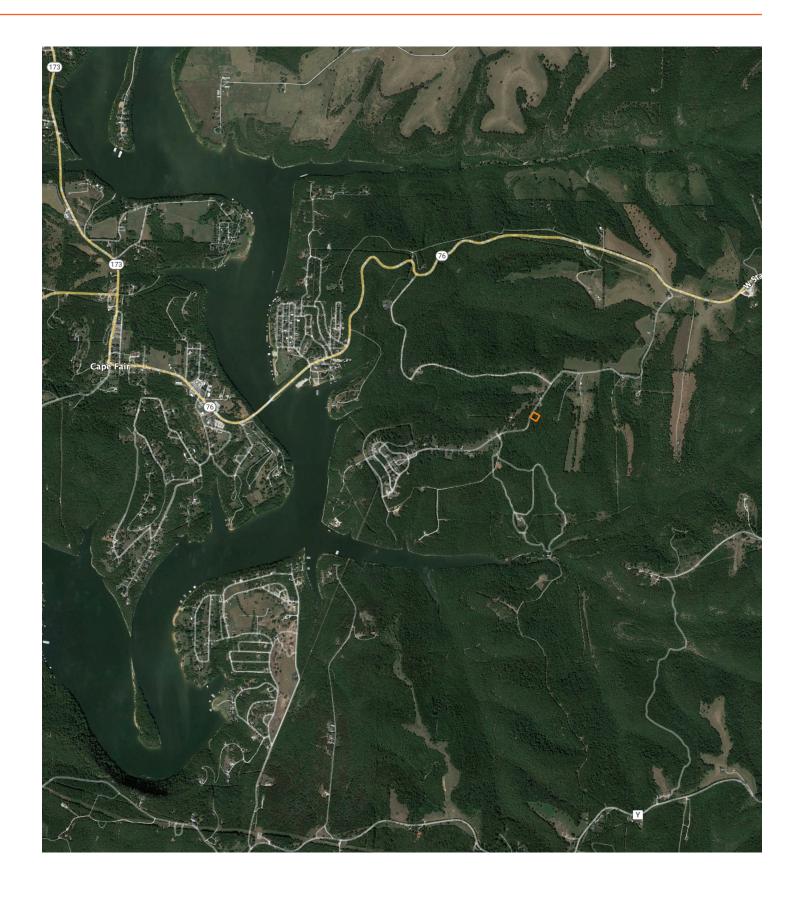

ty while also having convenience. This subdivision requires a minimum of 1,500 square foot living space, excluding a garage, basement, or porches. Detached outbuildings are allowed.

#### PROPERTY FEATURES

PRICE: \$15,000 | COUNTY: STONE | STATE: MISSOURI | ACRES: .8

- All utilities available
- Paved road frontage
- Views
- Wildlife

- Close to Branson
- Lake community
- Table Rock Lake
- 5 miles from marina



# ALL UTILITIES AVAILABLE



# PAVED ROAD FRONTAGE



### **AERIAL MAP**



### HILLSHADE MAP



# **TOPOGRAPHY MAP**





Source: USGS 3 meter dem

Interval(ft): 5.0

Min: 1,141.3

Max: 1,206.3

Range: 65.0

Average: 1,173.7 Standard Deviation: 17.19 ft

Oft 117ft 235ft

1-23N-24W

Stone County

2/13/2023 Missouri

Map Center: 36° 43' 34.86, -93° 28' 28.97

### **OVERVIEW MAP**



#### **AGENT CONTACT**

Looking for land or selling a piece of property can be stressful or overbearing, but not if you're working with the right agent. Bjorn Wilkerson is all about making sure each client has an enjoyable experience from start to finish. A lifelong lover of the outdoors, Bjorn has a background in agriculture and a passion for all things outdoors. This includes hunting, fishing, camping, traveling, hiking, and land management, not to mention his personal favorites: spring turkey hunting, whitetail hunting, and bowfishing. Born in West Plains, Missouri, Bjorn attended Couch High School and graduated from Missouri State University— Springfield with a degree in Wildlife Management. Before coming to Midwest Land Group, he worked in agriculture and operations with Archer Dani