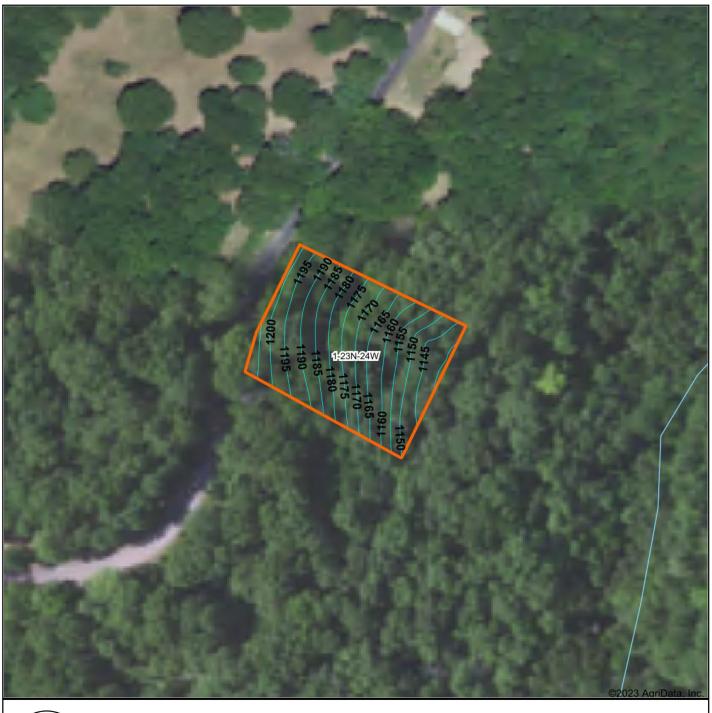

electric, water, and sewer connections available. These lots are within 5 miles of the Cape Fair Marina and even closer to the nearest boat launch. Shopping is also

just 15 minutes away in Branson West so you'll get to enjoy the quiet serenity of the lake community while also having convenience. This subdivision requires a minimum of 1,500 square foot living space, excluding a garage, basement, or porches. Detached outbuildings are allowed.

#### PROPERTY FEATURES

PRICE: \$15,000 | COUNTY: STONE | STATE: MISSOURI | ACRES: .8

- All utilities available
- Paved road frontage
- Views
- Wildlife

- Close to Branson
- Lake community
- Table Rock Lake
- 5 miles from marina



# ALL UTILITIES AVAILABLE



# PAVED ROAD FRONTAGE



### **AERIAL MAP**



### HILLSHADE MAP



# **TOPOGRAPHY MAP**





Source: USGS 3 meter dem

Interval(ft): 5.0

Min: 1,141.3

Max: 1,206.3

Range: 65.0

Average: 1,173.7 Standard Deviation: 17.19 ft

Oft 117ft 235ft

1-23N-24W

Stone County

2/13/2023 Missouri

Map Center: 36° 43' 34.86, -93° 28' 28.97

### **OVERVIEW MAP**



#### **AGENT CONTACT**

Looking for land or selling a piece of property can be stressful or overbearing, but not if you're working with the right agent. Bjorn Wilkerson is all about making sure each client has an enjoyable experience from start to finish. A lifelong lover of the outdoors, Bjorn has a background in agriculture and a passion for all things outdoors. This includes hunting, fishing, camping, traveling, hiking, and land management, not to mention his personal favorites: spring turkey hunting, whitetail hunting, and b