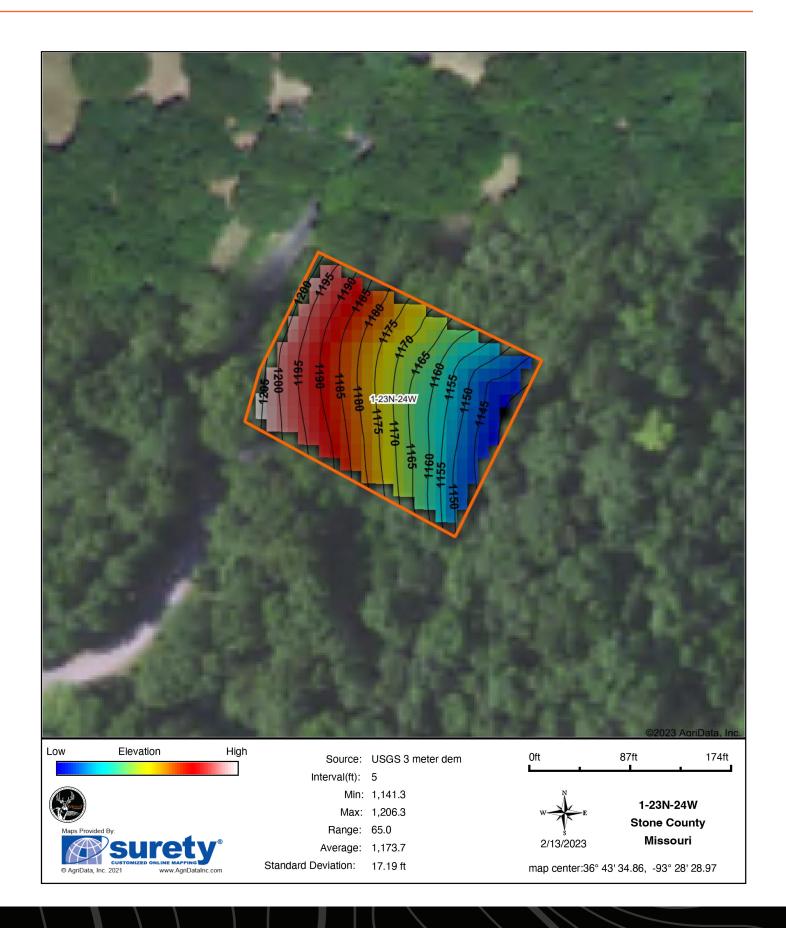

# **TOPOGRAPHY MAP**

Source: USGS 3 meter dem

Interval(ft): 5.0

Min: 1,141.3

Max: 1,206.3

Range: 65.0

Average: 1,173.7 Standard Deviation: 17.19 ft

Oft 117ft 235ft

1-23N-24W

Stone County

2/13/2023 Missouri

Map Center: 36° 43' 34.86, -93° 28' 28.97