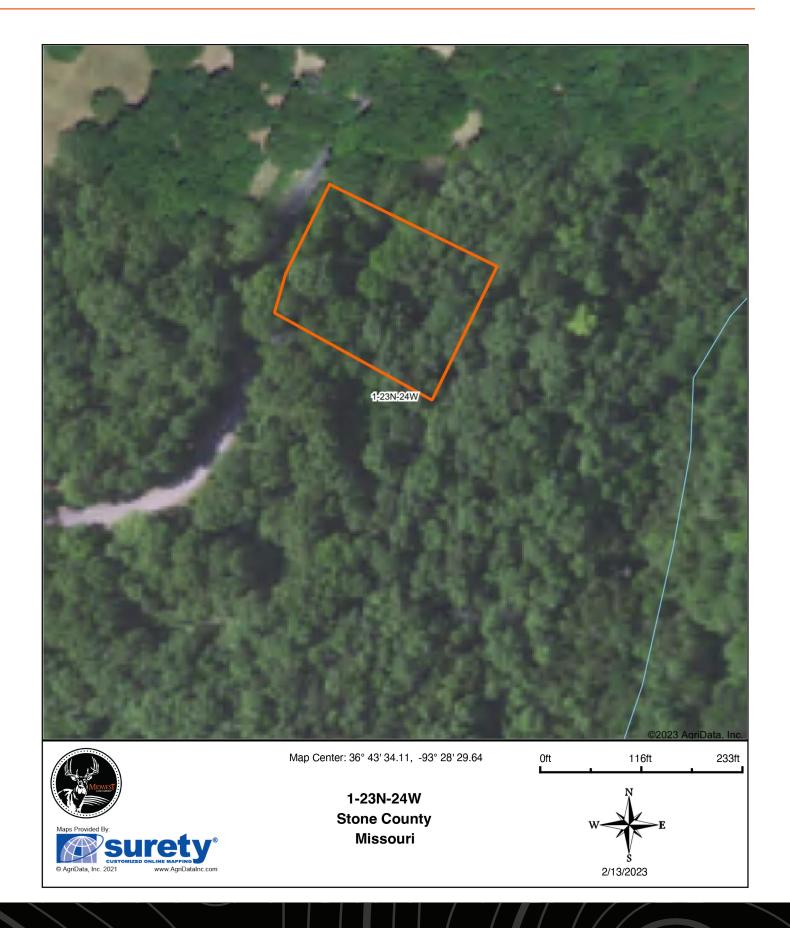

rhood of Edge Water Village. These lots have electric, water, and sewer connections available. These lots are within 5 miles of the Cape Fair Marina and even closer to the nearest boat launch. Shopping is also

just 15 minutes away in Branson West so you'll get to enjoy the quiet serenity of the lake community while also having convenience. This subdivision requires a minimum of 1,500 square foot living space, excluding a garage, basement, or porches. Detached outbuildings are allowed.

#### PROPERTY FEATURES

PRICE: \$15,000 | COUNTY: STONE | STATE: MISSOURI | ACRES: .8

- All utilities available
- Paved road frontage
- Views
- Wildlife

- Close to Branson
- Lake community
- Table Rock Lake
- 5 miles from marina



# ALL UTILITIES AVAILABLE



# PAVED ROAD FRONTAGE



### **AERIAL MAP**



### HILLSHADE MAP



# **TOPOGRAPHY MAP**





Source: USGS 3 meter dem

Interval(ft): 5.0

Min: 1,141.3

Max: 1,206.3

Range: 65.0

Average: 1,173.7 Standard Deviation: 17.19 ft

Oft 117ft 235ft

1-23N-24W

Stone County

2/13/2023 Missouri

Map Center: 36° 43' 34.86, -93° 28' 28.97

### **OVERVIEW MAP**



#### **AGENT CONTACT**

Looking for land or selling a piece of property can be stressful or overbearing, but not if you're working with the right agent. Bjorn Wilkerson is all about making sure each client has an enjoyable experience from start to finish. A lifelong lover of the outdoors, Bjorn has a background in agriculture and a passion for all things outdoors. This includes hunting, fishing, camping, traveling, hiking, and land management, not to mention his personal favorites: sp