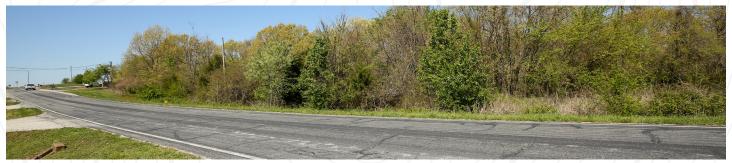

# 4 Acre Build Site on Highway Business 13 Between Branson West and Kimberling City

Located on Business 13 south of Branson West sits a 4 acre build spot perfect for an investment or future business headquarters. Frontage on Business 13 is the perfect place between Branson West and Kimberling City to get exposure for your future adventure. With blacktop access and utilities close, this would be a build-to-suit situation. If you are interested in this investment tract, please call Clayton Campbell (620) 687-2789 for a private tour of this property.

- Consists of 4 +- acres in Stone County near Branson West, MO
- Great location to build a storefront
- Blacktop access from Business 13

- Possible billboard location on Highway 13
- Within 5 min of Branson West and Kimberling City
  MO
- Across the street from Copper Run Distillery