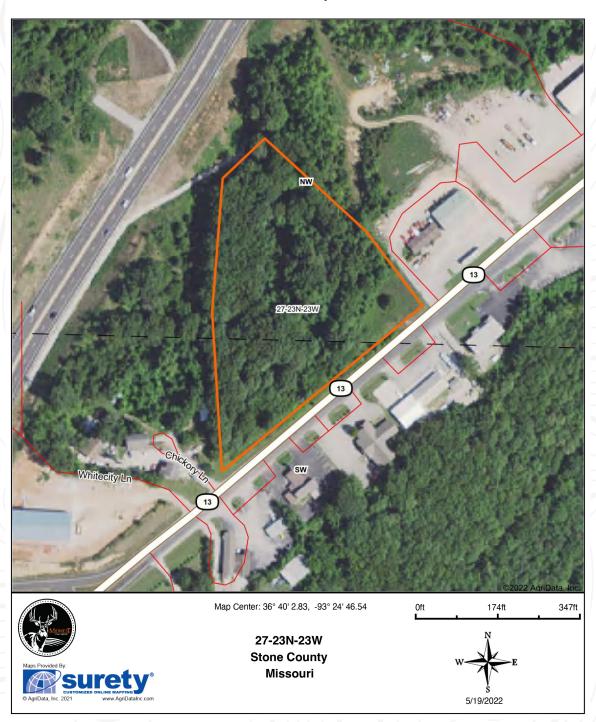

#### **Aerial Map**

# 4 Acre Build Site on Highway Business 13 Between Branson West and Kimberling City

Located on Business 13 south of Branson West sits a 4 acre build spot perfect for an investment or future business headquarters. Frontage on Business 13 is the perfect place between Branson West and Kimberling City to get exposure for your future adventure. With blacktop access and utilities close, this would be a build-to-suit situation. If you are interested in this investment tract, please call Clayton Campbell (620) 687-2789 for a private tour of this property.

- Consists of 4 +- acres in Stone County near Branson West, MO
- Great location to build a storefront
- Blacktop access from Business 13

- Possible billboard location on Highway 13
- Within 5 min of Branson West and Kimberling City
  MO
- Across the street from Copper Run Distillery