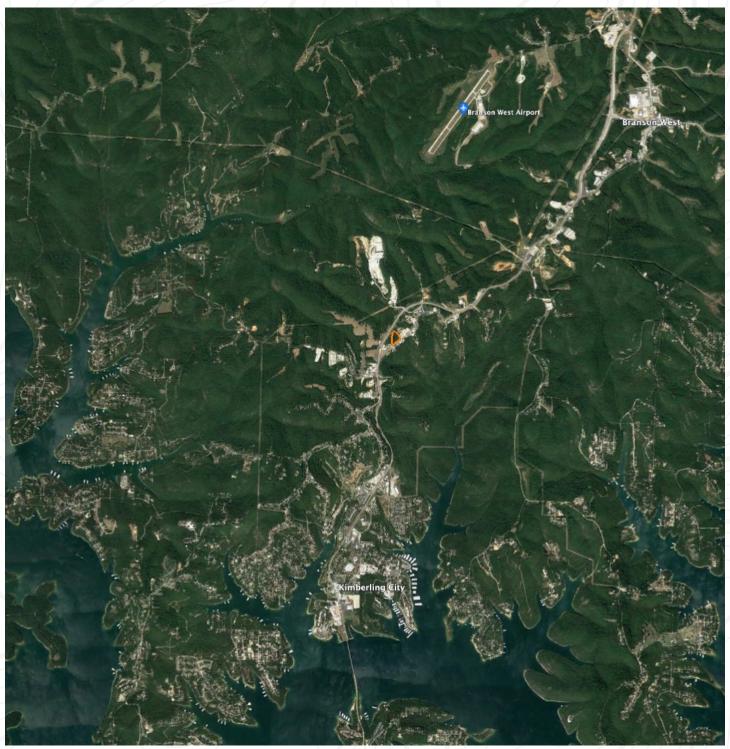

#### **Aerial Map**

# 4 Acre Build Site on Highway Business 13 Between Branson West and Kimberling City

Located on Business 13 south of Branson West sits a 4 acre build spot perfect for an investment or future business headquarters. Frontage on Business 13 is the perfect place between Branson West and Kimberling City to get exposure for your future adventure. With blacktop access and utilities close, this would be a build-to-suit situation. If you are interested in this investment tract, please call Clayton Campbell (620) 687-2789 for a private tour of this property.

- Consists of 4 +- acres in Stone County near Branson West, MO
- Great location to build a storefront
- Blacktop access from Business 13

- Possible billboard location on Highway 13
- Within 5 min of Branson West and Kimberling City
  MO
- Across the street from Copper Run Distillery