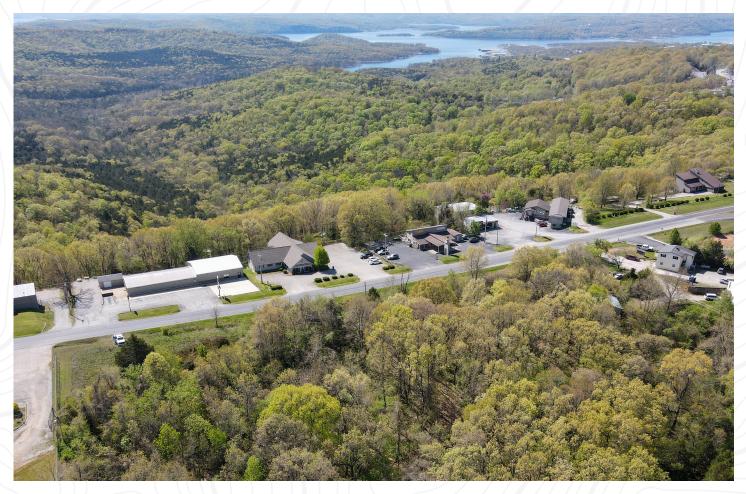

# 4 Acre Build Site on Highway Business 13 Between Branson West and Kimberling City

Located on Business 13 south of Branson West sits a 4 acre build spot perfect for an investment or future business headquarters. Frontage on Business 13 is the perfect place between Branson West and Kimberling City to get exposure for your future adventure. With blacktop access and utilities close, this would be a build-to-suit situation. If you are interested in this investment tract, please call Clayton Campbell (620) 687-2789 for a private tour of this property.

- Consists of 4 +- acres in Stone County near Branson West, MO
- Great location to build a storefront
- Blacktop access from Business 13

- Possible billboard location on Highway 13
- Within 5 min of Branson West and Kimberling City
  MO
- Across the street from Copper Run Distillery

#### **Aerial Map**