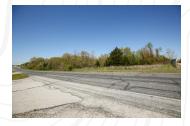

# 4 Acre Build Site on Highway Business 13 Between Branson West and Kimberling City

Located on Business 13 south of Branson West sits a 4 acre build spot perfect for an investment or future business headquarters. Frontage on Business 13 is the perfect place between Branson West and Kimberling City to get exposure for your future adventure. With blacktop access and utilities close, this would be a build-to-suit situation. If you are interested in this investment tract, please call Clayton Campbell (620) 687-2789 for a private tour of this property.

- Consists of 4 +- acres in Stone County near Branson West, MO
- Great location to build a storefront
- Blacktop access from Business 13

- Possible billboard location on Highway 13
- Within 5 min of Branson West and Kimberling City
  MO
- Across the street from Copper Run Distillery