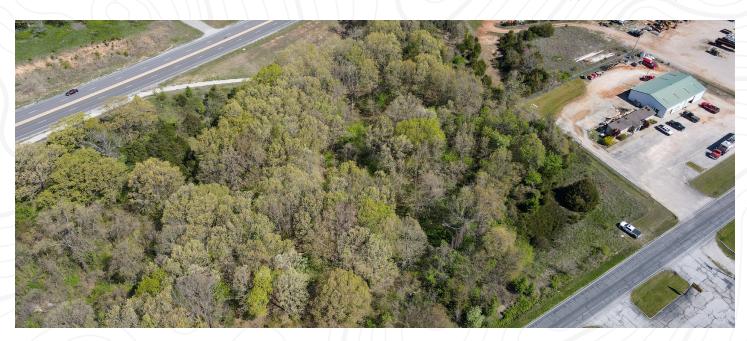

# 4 Acre Build Site on Highway Business 13 Between Branson West and Kimberling City

Located on Business 13 south of Branson West sits a 4 acre build spot perfect for an investment or future business headquarters. Frontage on Business 13 is the perfect place between Branson West and Kimberling City to get exposure for your future adventure. With blacktop access and utilities close, this would be a build-to-suit situation. If you are interested in this investment tract, please call Clayton Campbell (620) 687-2789 for a private tour of this property.

- Consists of 4 +- acres in Stone County near Branson West, MO
- Great location to build a storefront
- Blacktop access from Business 13

- Possible billboard location on Highway 13
- Within 5 min of Branson West and Kimberling City
  MO
- Across the street from Copper Run Distillery

#### **Aerial Map**