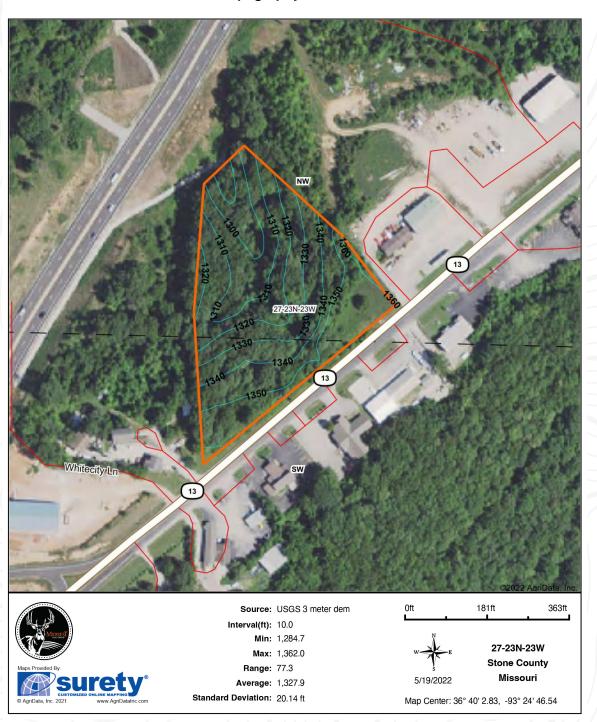

#### **Topography Contours**

# 4 Acre Build Site on Highway Business 13 Between Branson West and Kimberling City

Located on Business 13 south of Branson West sits a 4 acre build spot perfect for an investment or future business headquarters. Frontage on Business 13 is the perfect place between Branson West and Kimberling City to get exposure for your future adventure. With blacktop access and utilities close, this would be a build-to-suit situation. If you are interested in this investment tract, please call Clayton Campbell (620) 687-2789 for a private tour of this property.

- Consists of 4 +- acres in Stone County near Branson West, MO
- Great location to build a storefront
- Blacktop access from Business 13

- Possible billboard location on Highway 13
- Within 5 min of Branson West and Kimberling City
  MO
- Across the street from Copper Run Distillery