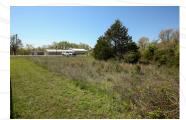

# 4 Acre Build Site on Highway Business 13 Between Branson West and Kimberling City

Located on Business 13 south of Branson West sits a 4 acre build spot perfect for an investment or future business headquarters. Frontage on Business 13 is the perfect place between Branson West and Kimberling City to get exposure for your future adventure. With blacktop access and utilities close, this would be a build-to-suit situation. If you are interested in this investment tract, please call Clayton Campbell (620) 687-2789 for a private tour of this property.

- Consists of 4 +- acres in Stone County near Branson West, MO
- Great location to build a storefront
- Blacktop access from Business 13

- Possible billboard location on Highway 13
- Within 5 min of Branson West and Kimberling City
  MO
- Across the street from Copper Run Distillery