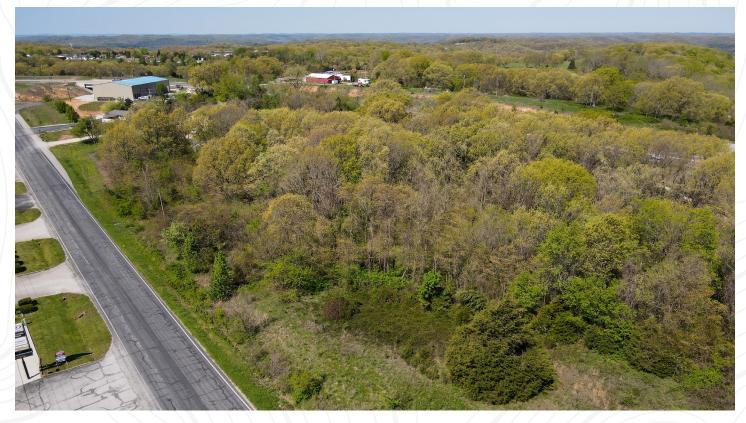

# 4 Acre Build Site on Highway Business 13 Between Branson West and Kimberling City

Located on Business 13 south of Branson West sits a 4 acre build spot perfect for an investment or future business headquarters. Frontage on Business 13 is the perfect place between Branson West and Kimberling City to get exposure for your future adventure. With blacktop access and utilities close, this would be a build-to-suit situation. If you are interested in this investment tract, please call Clayton Campbell (620) 687-2789 for a private tour of this property.

- Consists of 4 +- acres in Stone County near Branson West, MO
- Great location to build a storefront
- Blacktop access from Business 13

- Possible billboard location on Highway 13
- Within 5 min of Branson West and Kimberling City
  MO
- Across the street from Copper Run Distillery

#### **Aerial Map**