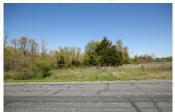

# 4 Acre Build Site on Highway Business 13 Between Branson West and Kimberling City

Located on Business 13 south of Branson West sits a 4 acre build spot perfect for an investment or future business headquarters. Frontage on Business 13 is the perfect place between Branson West and Kimberling City to get exposure for your future adventure. With blacktop access and utilities close, this would be a build-to-suit situation. If you are interested in this investment tract, please call Clayton Campbell (620) 687-2789 for a private tour of this property.

- Consists of 4 +- acres in Stone County near Branson West, MO
- Great location to build a storefront
- Blacktop access from Business 13

- Possible billboard location on Highway 13
- Within 5 min of Branson West and Kimberling City
  MO
- Across the street from Copper Run Distillery