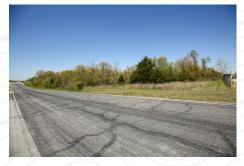

# 4 Acre Build Site on Highway Business 13 Between Branson West and Kimberling City

Located on Business 13 south of Branson West sits a 4 acre build spot perfect for an investment or future business headquarters. Frontage on Business 13 is the perfect place between Branson West and Kimberling City to get exposure for your future adventure. With blacktop access and utilities close, this would be a build-to-suit situation. If you are interested in this investment tract, please call Clayton Campbell (620) 687-2789 for a private tour of this property.

- Consists of 4 +- acres in Stone County near Branson West, MO
- Great location to build a storefront
- Blacktop access from Business 13

- Possible billboard location on Highway 13
- Within 5 min of Branson West and Kimberling City
  MO
- Across the street from Copper Run Distillery