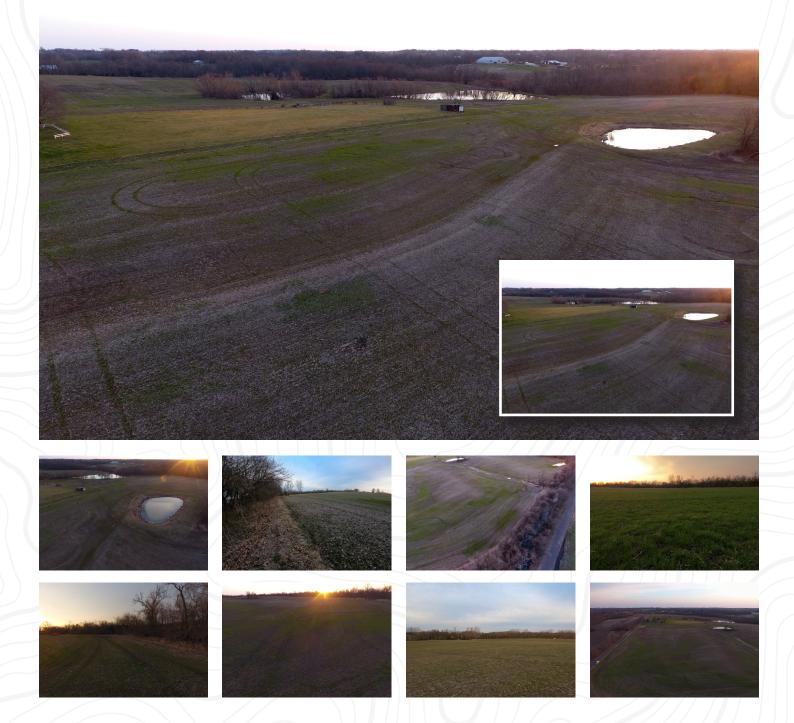

# Beautiful Build Lot

This 10 acres is located less than a mile from downtown Grain Valley, but the view in any direction you look would suggest you are in the middle of the rural Missouri countryside. This mostly open ground is lined with a creek and a tree line along the southern border. There is also a small pond that could be expanded to be a nice size pond to build your house above. The land has a gentle slope away from the entrance of the property to offer the perfect landscape for a walk-out basement and great views of your acreage. Located within agricultural zoning and outside of city limits allows you to build exactly what you want for your dream house. Both electric and Independence city water are available at the road. Building lots with acreage this close to the city are hard to come by, and just like the old saying goes, they aren't making anymore! There are two 10 acre lots side by side and both could be purchased for a really incredible estate.

- Independence city water
- Electric at the road
- Rural feel 1 mile from Grain Valley
- Blacktop access
- Beautiful views

- Agricultural zoning
- Outside city limits
- 1.5 miles from downtown Grain Valley
- Easy highway access
- Nice slope to the land