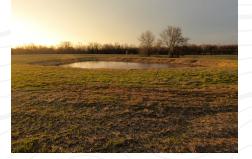

# Beautiful Build Lot

This 10 acres is located less than a mile from downtown Grain Valley, but the view in any direction you look would suggest you are in the middle of the rural Missouri countryside. This mostly open ground is lined with a creek and a tree line along the southern border. There is also a small pond that could be expanded to be a nice size pond to build your house above. The land has a gentle slope away from the entrance of the property to offer the perfect landscape for a walk-out basement and great views of your acreage. Located within agricultural zoning and outside of city limits allows you to build exactly what you want for your dream house. Both electric and Independence city water are available at the road. Building lots with acreage this close to the city are hard to come by, and just like the old saying goes, they aren't making anymore! There are two 10 acre lots side by side and both could be purchased for a really incredible estate.

- Independence city water
- Electric at the road
- Rural feel 1 mile from Grain Valley
- Blacktop access
- Beautiful views

- Agricultural zoning
- Outside city limits
- 1.5 miles from downtown Grain Valley
- Easy highway access
- Nice slope to the land