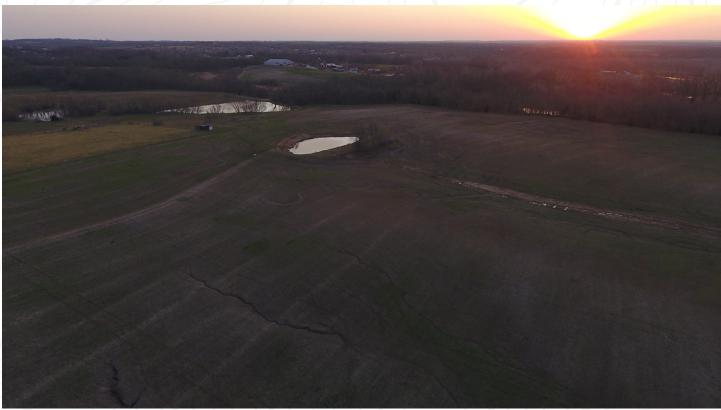

# Beautiful Build Lot

This 10 acres is located less than a mile from downtown Grain Valley, but the view in any direction you look would suggest you are in the middle of the rural Missouri countryside. This mostly open ground is lined with a creek and a tree line along the southern border. There is also a small pond that could be expanded to be a nice size pond to build your house above. The land has a gentle slope away from the entrance of the property to offer the perfect landscape for a walk-out basement and great views of your acreage. Located within agricultural zoning and outside of city limits allows you to build exactly what you want for your dream house. Both electric and Independence city water are available at the road. Building lots with acreage this close to the city are hard to come by, and just like the old saying goes, they aren't making anymore! There are two 10 acre lots side by side and both could be purchased for a really incredible estate.

- Independence city water
- Electric at the road
- Rural feel 1 mile from Grain Valley
- Blacktop access
- Beautiful views

- Agricultural zoning
- Outside city limits
- 1.5 miles from downtown Grain Valley
- Easy highway access
- Nice slope to the land