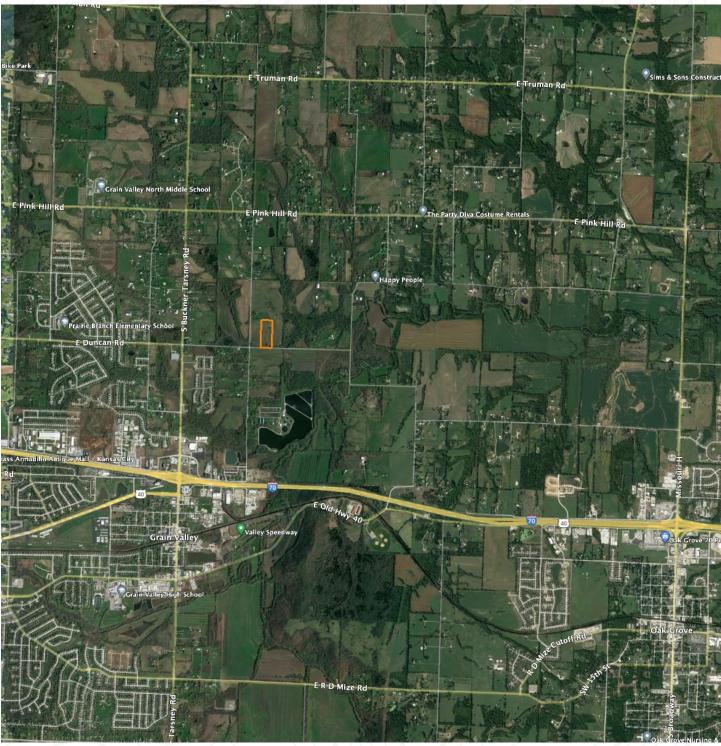

# Beautiful Build Lot

This 10 acres is located less than a mile from downtown Grain Valley, but the view in any direction you look would suggest you are in the middle of the rural Missouri countryside. This mostly open ground is lined with a creek and a tree line along the southern border. There is also a small pond that could be expanded to be a nice size pond to build your house above. The land has a gentle slope away from the entrance of the property to offer the perfect landscape for a walk-out basement and great views of your acreage. Located within agricultural zoning and outside of city limits allows you to build exactly what you want for your dream house. Both electric and Independence city water are available at the road. Building lots with acreage this close to the city are hard to come by, and just like the old saying goes, they aren't making anymore! There are two 10 acre lots side by side and both could be purchased for a really incredible estate.

- Independence city water
- Electric at the road
- Rural feel 1 mile from Grain Valley
- Blacktop access
- Beautiful views

- Agricultural zoning
- Outside city limits
- 1.5 miles from downtown Grain Valley
- Easy highway access
- Nice slope to the land