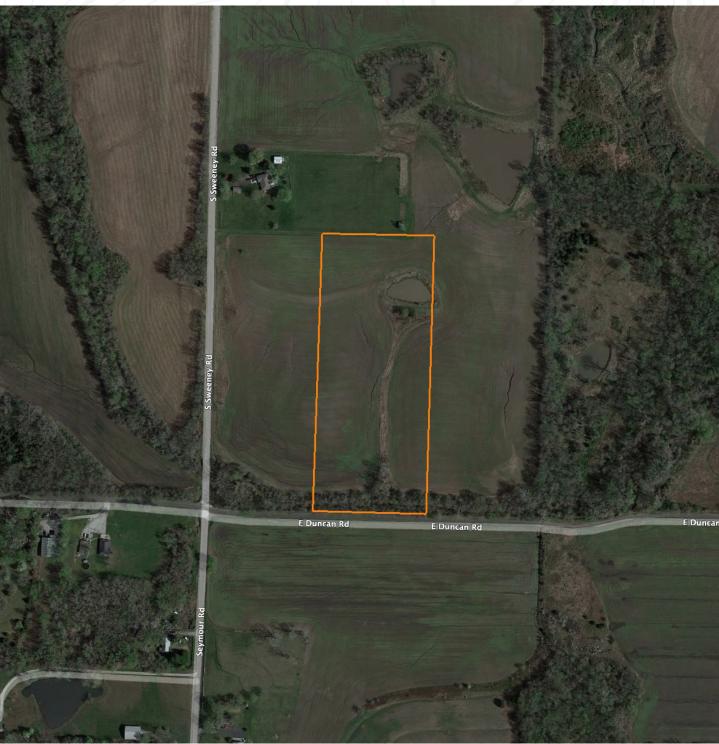

# Beautiful Build Lot

This 10 acres is located less than a mile from downtown Grain Valley, but the view in any direction you look would suggest you are in the middle of the rural Missouri countryside. This mostly open ground is lined with a creek and a tree line along the southern border. There is also a small pond that could be expanded to be a nice size pond to build your house above. The land has a gentle slope away from the entrance of the property to offer the perfect landscape for a walk-out basement and great views of your acreage. Located within agricultural zoning and outside of city limits allows you to build exactly what you want for your dream house. Both electric and Independence city water are available at the road. Building lots with acreage this close to the city are hard to come by, and just like the old saying goes, they aren't making anymore! There are two 10 acre lots side by side and both could be purchased for a really incredible estate.

- Independence city water
- Electric at the road
- Rural feel 1 mile from Grain Valley
- Blacktop access
- Beautiful views

- Agricultural zoning
- Outside city limits
- 1.5 miles from downtown Grain Valley
- Easy highway access
- Nice slope to the land