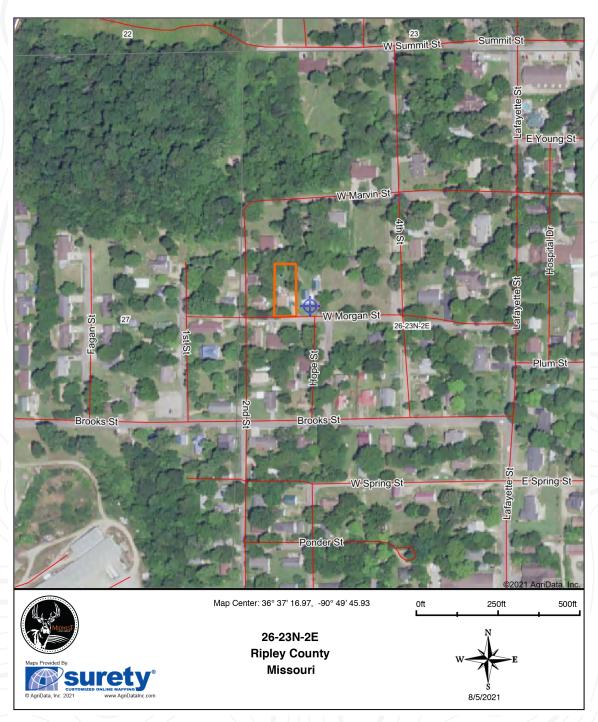

end the warm summer evenings sitting outside in your chain link fenced yard and watch the kids swinging and playing on the tire swing. Beautiful large trees to make great shade. There is a lot of opportunity here to use as a rental or your own personal residence. Don't forget the nice portable carport to cover your vehicles. If you would like a personal tour, call Karen Castleberry at 208-691-2773 today.

- New paint
- New carpet
- New vinyl flooring
- Ceiling fans
- Carport

- Chain link fence
- Large backyard
- Shade trees
- Quiet neighborhood

KAREN CASTLEBERRY, Land Broker



# 0.5 ACRES - RIPLEY COUNTY, MO













KAREN CASTLEBERRY, Land Broker



# 0.5 ACRES - RIPLEY COUNTY, MO













KAREN CASTLEBERRY, Land Broker



## 0.5 ACRES - RIPLEY COUNTY, MO

#### **Aerial Map**



KAREN CASTLEBERRY, Land Broker